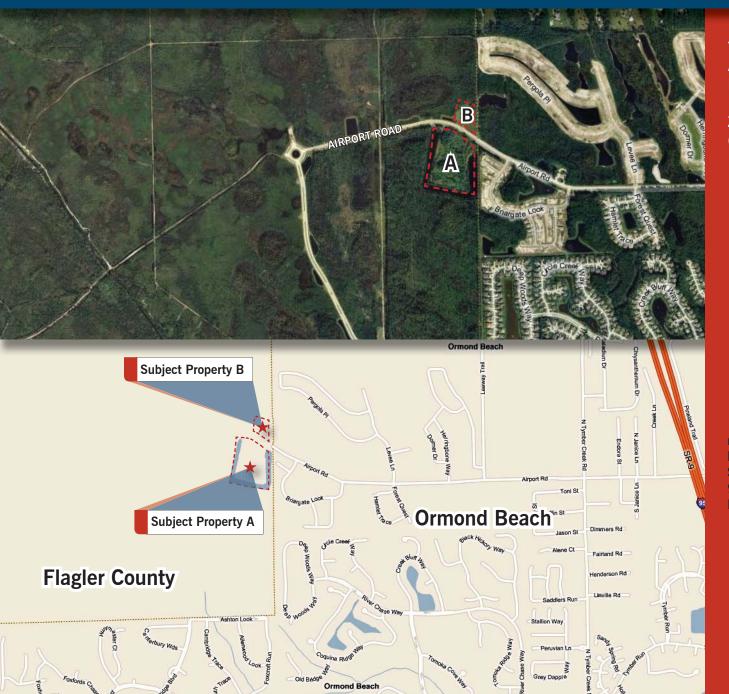

## Hunter's Ridge Land, Flagler County, FL 2 sites: 17.12-acre & 3.15 acre zoned PUD/mixed use for SALE

AN EXCLUSIVE LISTING FROM CUSHMAN & WAKEFIELD IN JACKSONVILLE, FLORIDA

**TWO SITES:** A) 17.12 ACRE **B) 3.15 ACRE** 

**ZONED PUD, MIXED USE LAND USE** (LOW TO MEDIUM DENSITY)

PRICE: \$1,500,000

Logan Holz Senior Director, Land Brokerage logan.holz@cushwake.com