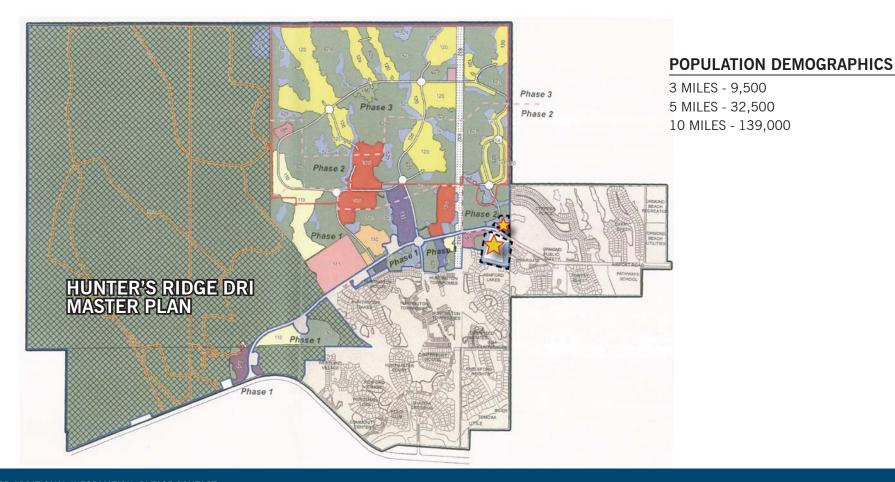

## Hunter's Ridge Land, Flagler County, FL 2 sites: 17.12-acre & 3.15 acre zoned PUD/mixed use for SALE

AN EXCLUSIVE LISTING FROM CUSHMAN & WAKEFIELD IN JACKSONVILLE, FLORIDA

**TWO SITES:** A) 17.12 ACRE **B) 3.15 ACRE** 