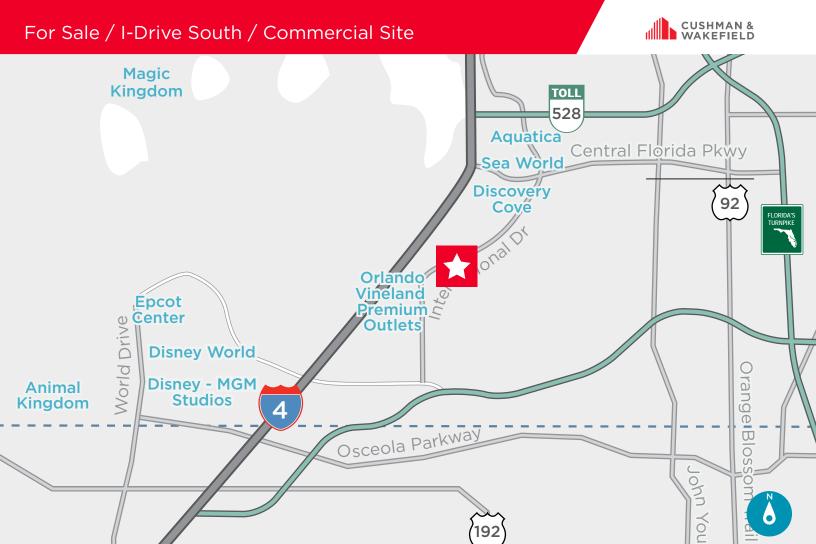

## **Features**

- Close to Premium Outlet Mall
- Flyover bridge is being extended west to Apopka-Vineland Road.
- Centrally located in the heart of the Tourist Corridor
- Fronting International Drive at the signalized intersection of Daryl Carter Parkway
- Strong population mix of tourists and locals
- 3,300+ permanent resident units in the immediate area 4,750+ In a 2-mile radius; 1000 more in the pipeline
- 2,600+ Resort style units in immediate area -16,500+ In a 2-mile radius
- Convenient to all attractions, airport, and outlet mall
- 20,000+ Total resort and residential units in a 2-mile radius
- Starwood (timeshare resort) adding 700 units south of Parcel 1