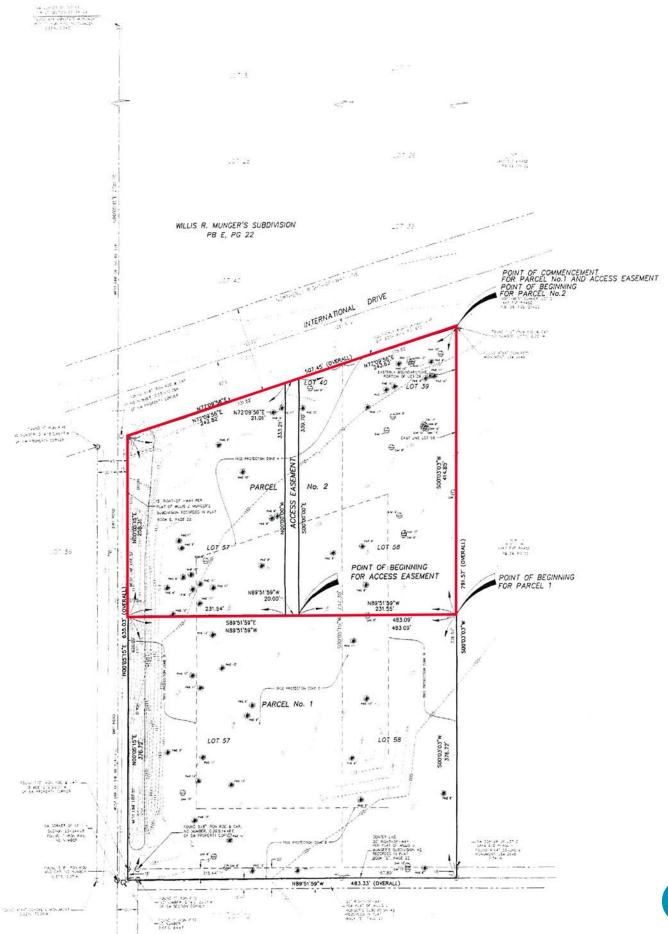

| Availabilities   |                                                |
|------------------|------------------------------------------------|
| Location         | Parcel A - International Drive South           |
| Zoning           | PD / Unincorporated Orange County              |
| Size             | ±3.7 Gross Acres Available                     |
| Traffic Count    | 24,325 VPD on International Drive              |
| Median Cut       | Signalized Intersection                        |
| Potential Uses   | Restaurant, Retail, Hotel, Other<br>Commercial |
| Access / Signage | On International Drive                         |
| Parcel 1         | Under Contract                                 |
| Asking Price     | \$4,600,000                                    |