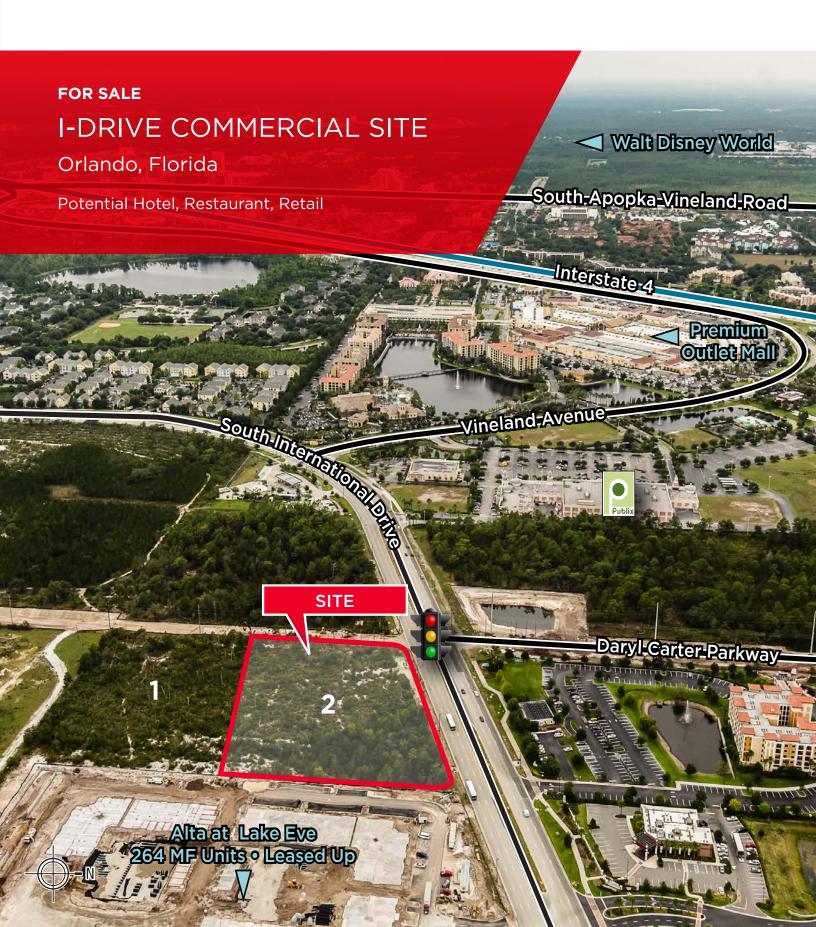

| Availabilities   |                                                |
|------------------|------------------------------------------------|
| Location         | Parcel A - International Drive South           |
| Zoning           | PD / Unincorporated Orange County              |
| Size             | ±3.7 Gross Acres Available                     |
| Traffic Count    | 24,325 VPD on International Drive              |
| Median Cut       | Signalized Intersection                        |
| Potential Uses   | Restaurant, Retail, Hotel, Other<br>Commercial |
| Access / Signage | On International Drive                         |
| Parcel 1         | Under Contract                                 |
| Asking Price     | \$4,600,000                                    |

## **Features**

- Close to Premium Outlet Mall
- Flyover bridge is being extended west to Apopka-Vineland Road.
- Centrally located in the heart of the Tourist Corridor
- Fronting International Drive at the signalized intersection of Daryl Carter Parkway
- Strong population mix of tourists and locals
- 3,300+ permanent resident units in the immediate area 4,750+ In a 2-mile radius; 1000 more in the pipeline
- 2,600+ Resort style units in immediate area -16,500+ In a 2-mile radius
- Convenient to all attractions, airport, and outlet mall
- 20,000+ Total resort and residential units in a 2-mile radius
- Starwood (timeshare resort) adding 700 units south of Parcel 1