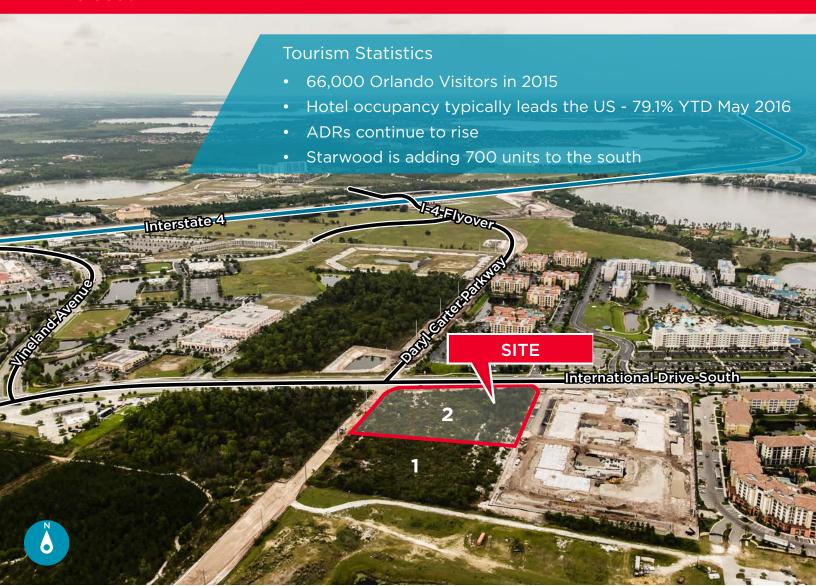

## **Features**

- Close to Premium Outlet Mall
- Flyover bridge is being extended west to Apopka-Vineland Road.
- Centrally located in the heart of the Tourist Corridor
- Fronting International Drive at the signalized intersection of Daryl Carter Parkway
- Strong population mix of tourists and locals
- 3,300+ permanent resident units in the immediate area 4,750+ In a 2-mile radius; 1000 more in the pipeline
- 2,600+ Resort style units in immediate area -16,500+ In a 2-mile radius
- Convenient to all attractions, airport, and outlet mall
- 20,000+ Total resort and residential units in a 2-mile radius
- Starwood (timeshare resort) adding 700 units south of Parcel 1