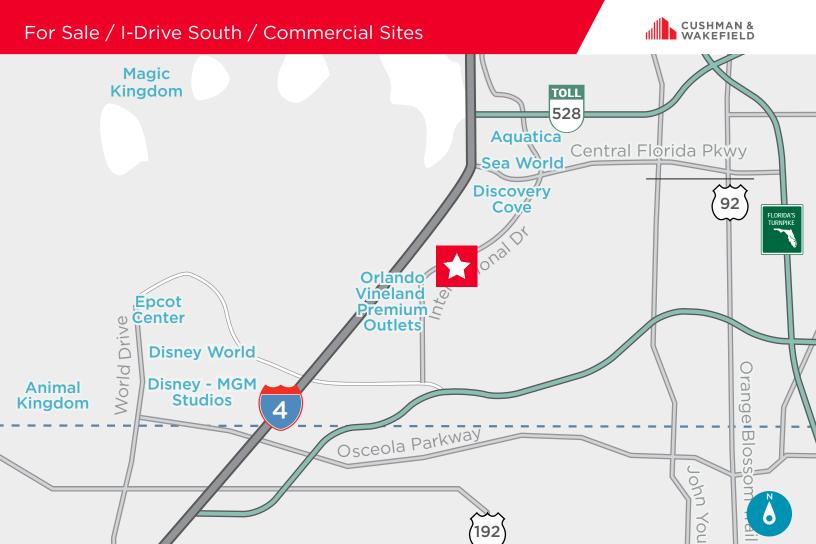

## **Features**

- Close to Premium Outlet Mall
- Flyover bridge is being extended west to Apopka-Vineland Road - future I-4 Interchange
- Centrally located in the heart of the Tourist Corridor
- Fronting International Drive at the signalized intersection of Daryl Carter Parkway
- Strong population mix of tourists and locals
- 3,300+ permanent resident units in the immediate area - 4,750+ In a 2-mile radius; 1000 more in the pipeline
- 2,600+ Resort style units in immediate area 16,500+ In a 2-mile radius
- Convenient to all attractions, airport, and outlet mall
- 20,000+ Total resort and residential units in a 2-mile radius
- Starwood (timeshare resort) adding 700 units south of Parcel 1