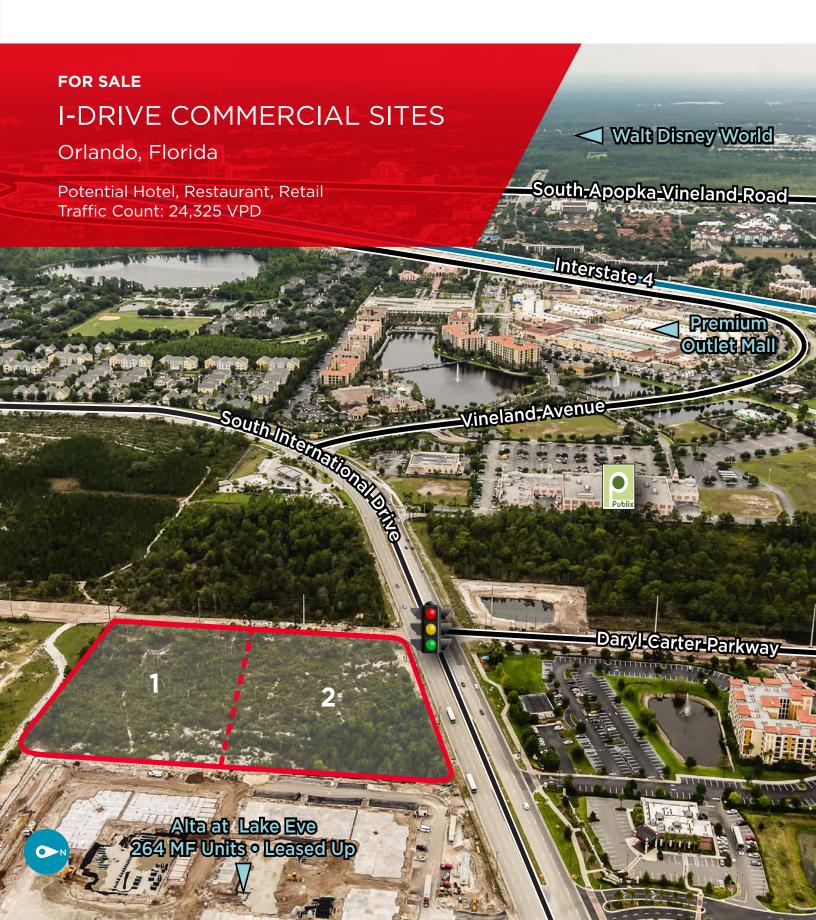

| Availabilities   |                                                             |
|------------------|-------------------------------------------------------------|
| Location         | International Drive South                                   |
| Zoning           | PD / Unincorporated Orange County                           |
| Size             | Parcel 1 - ±4.16 Gross Acres<br>Parcel 2 - ±3.7 Gross Acres |
| Traffic Count    | 24,325 VPD on International Drive                           |
| Median Cut       | Signalized Intersection                                     |
| Potential Uses   | Restaurant, Retail, Hotel, Other<br>Commercial              |
| Access / Signage | On International Drive                                      |
| Prices           | Call for Information                                        |

## **Features**

- Close to Premium Outlet Mall
- Flyover bridge is being extended west to Apopka-Vineland Road - future I-4 Interchange
- Centrally located in the heart of the Tourist Corridor
- Fronting International Drive at the signalized intersection of Daryl Carter Parkway
- Strong population mix of tourists and locals
- 3,300+ permanent resident units in the immediate area - 4,750+ In a 2-mile radius; 1000 more in the pipeline
- 2,600+ Resort style units in immediate area 16,500+ In a 2-mile radius
- Convenient to all attractions, airport, and outlet mall
- 20,000+ Total resort and residential units in a 2-mile radius
- Starwood (timeshare resort) adding 700 units south of Parcel 1