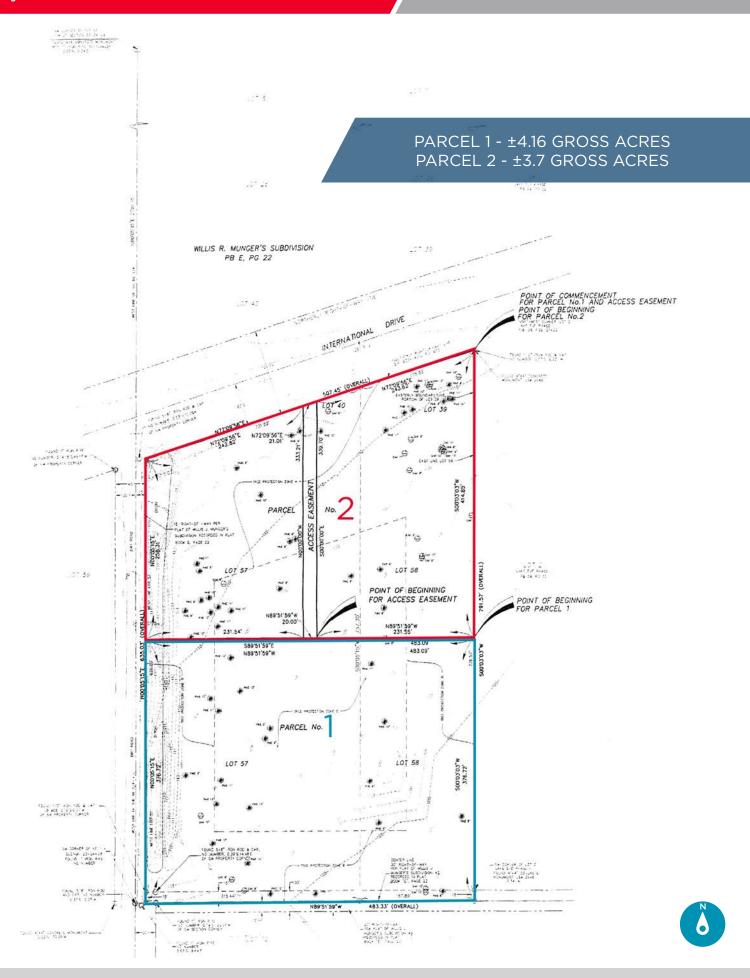

| Availabilities   |                                                             |
|------------------|-------------------------------------------------------------|
| Location         | International Drive South                                   |
| Zoning           | PD / Unincorporated Orange County                           |
| Size             | Parcel 1 - ±4.16 Gross Acres<br>Parcel 2 - ±3.7 Gross Acres |
| Traffic Count    | 24,325 VPD on International Drive                           |
| Median Cut       | Signalized Intersection                                     |
| Potential Uses   | Restaurant, Retail, Hotel, Other<br>Commercial              |
| Access / Signage | On International Drive                                      |
| Prices           | Call for Information                                        |