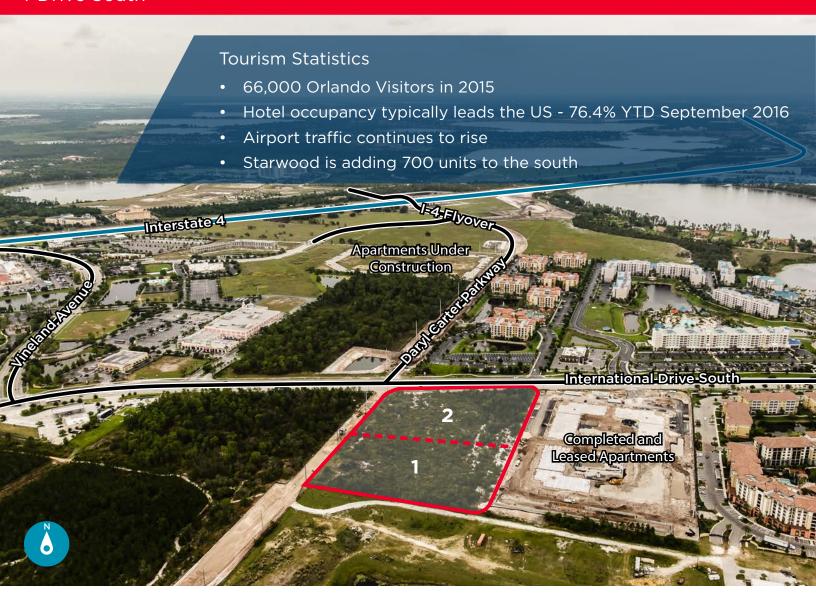

## **Features**

- Close to Premium Outlet Mall
- Flyover bridge is being extended west to Apopka-Vineland Road - future I-4 Interchange
- Centrally located in the heart of the Tourist Corridor
- Fronting International Drive at the signalized intersection of Daryl Carter Parkway
- Strong population mix of tourists and locals
- 3,300+ permanent resident units in the immediate area - 4,750+ In a 2-mile radius; 1000 more in the pipeline
- 2,600+ Resort style units in immediate area 16,500+ In a 2-mile radius
- Convenient to all attractions, airport, and outlet mall
- 20,000+ Total resort and residential units in a 2-mile radius
- Starwood (timeshare resort) adding 700 units south of Parcel 1