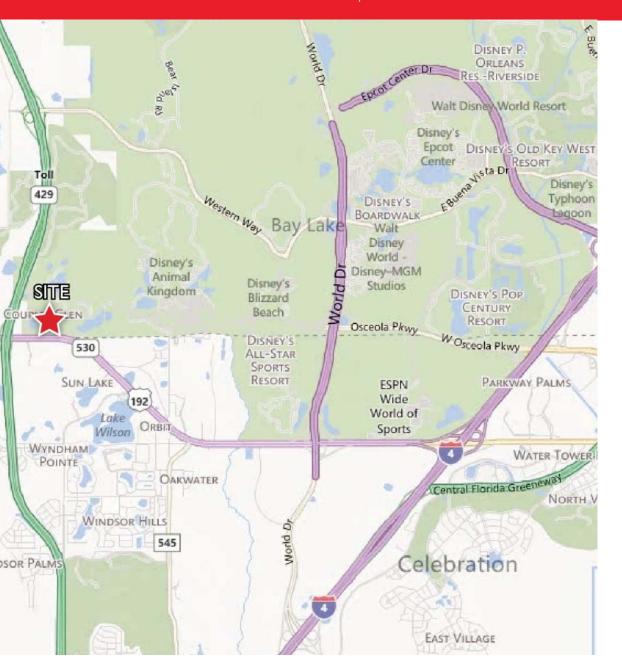

## for sale 15437 U.S. 192 (Irlo Bronson Memorial Highway)

Orlando, Florida 32830

| Approximate Distances           |           |
|---------------------------------|-----------|
| Western Beltway (SR 429         | 05 miles  |
| Disney World Main Gate Entrance | 2.5 miles |
| Epcot Center                    | 4.3 miles |
| Sea World                       | 10 miles  |
| Interstate 4                    | 3.5 miles |
| Universal Theme Park            | 16 miles  |
| Restaurants                     | On US 192 |
| Grocery Store Publix)           | .3 miles  |