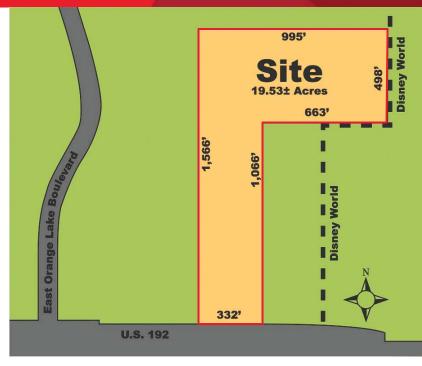

830

#### Size

19.5 acres

## Frontage

332± front feet on US 192

## Zoning

P-D tourist Commercial

#### Area

Parcel abuts Animal Kingdom at Walt Disney World. Publix grocery store is adjacent and site is near Orange Lake Country Club

### **Traffic Count**

58,000 AADT

## **Potential Uses**

Retail, timeshare, hotel

For more information, please contact:

Margery Johnson Senior Director, Land Brokerage Services +1 407 541 4395 margery.johnson@cushwake.com Andy Slowik
Associate, Land Brokerage Services
+1 407 541 4428
andrew.slowik@cushwake.com



Exclusively listed by:

Cushman & Wakefield of Florida, Inc. 20 N. Orange Avenue, Suite 300 Orlando, Florida 32801 +1 407 841 8000 cushmanwakefield.com



## for sale 15437 U.S. 192 (Irlo Bronson Memorial Highway)

Orlando, Florida 32830





| Approximate Distances           |           |
|---------------------------------|-----------|
| Western Beltway (SR 429         | 05 miles  |
| Disney World Main Gate Entrance | 2.5 miles |
| Epcot Center                    | 4.3 miles |
| Sea World                       | 10 miles  |
| Interstate 4                    | 3.5 miles |
| Universal Theme Park            | 16 miles  |
| Restaurants                     | On US 192 |
| Grocery Store Publix)           | .3 miles  |