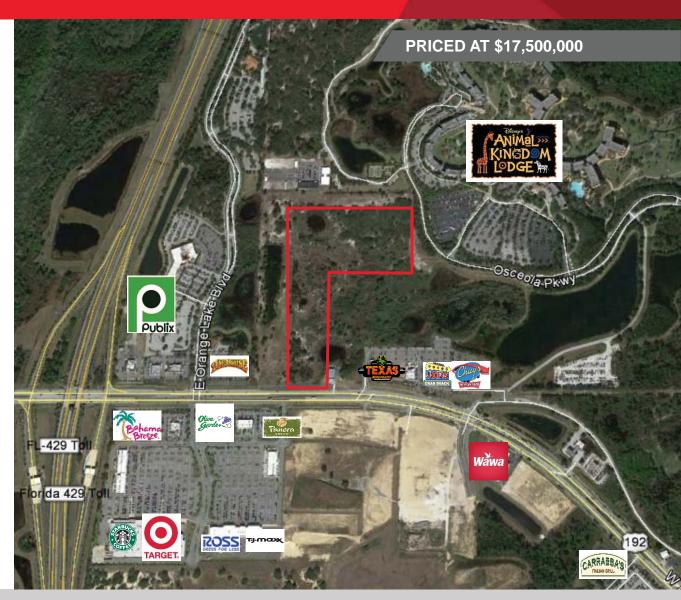

#### Location

15437 US 192 (Irlo Bronson Memorial Highway or West Space Coast Parkway), Orlando, FL 32830

#### Area

Parcel abuts Animal Kingdom at Walt Disney World. Publix grocery store is adjacent and site is near Orange Lake Country Club

### **Traffic Count**

58,000 AADT