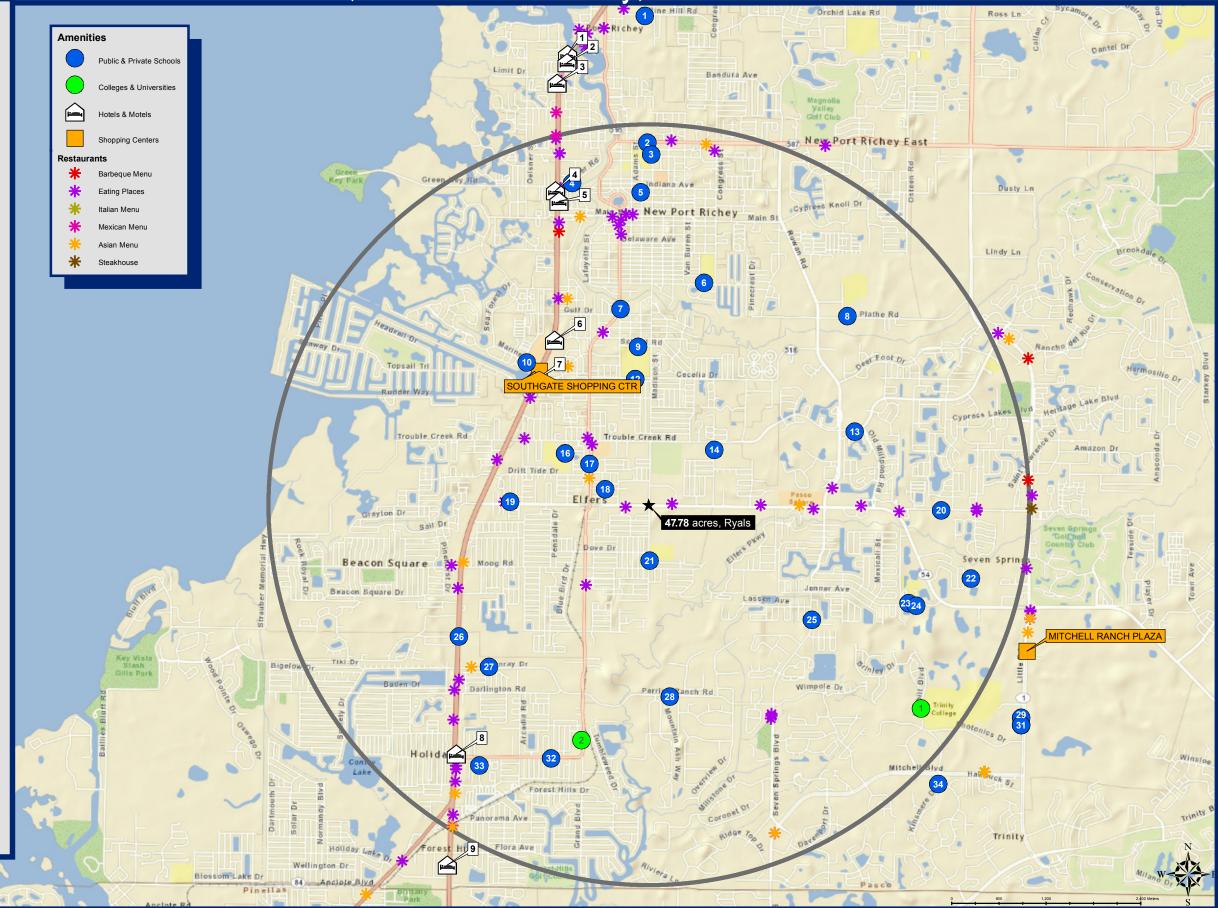

SR 54 & Madison, New Port Richey, FL- 3 mile radius

- 1 RIVER SIDE INN
- 2 TRAVEL INN OF PASCO
- 3 PINES MOTEL
- 4 VALU-LODGE OF NEW PORT RICHEY
- 5 GREEN KEY BEACH MOTEL
- 6 QUALITY INN
- 7 RAMADA
- 8 ECONOMY INN
- 9 CRYSTAL INN
  - Public & Private Schools
- 1 RENAISSANCE ACADEMY INC
- 2 FELLOWSHIP BAPTIST CHURCH
- 3 RICHEY ELEMENTARY SCHOOL
- 4 GENESIS SCHOOL
- 5 RED APPLE SCHOOL NC
- 6 GULS MIDDLE SCHOOL
- 7 SCHWETTMAN EDUCATION CTR
- 8 COTEE RIVER ELEMENTARY SCHOOL
- 9 GULF HIGH SCHOOL
- 10 PASCO COUNTY SCHOOL DIST
- 11 JAMES M MARLOWE ELEMENTARY
- 12 MARLOWE ELEMENTARY SCHOOL
- 13 DEER PARK ELEMENTARY SCHOOL
- 14 ADVENTIST CHRISTIAN SCHOOL15 MITTYE P LOCKE ELEMENTARY SCHL
- 16 PLACE AT MITTYE P LOCKE ELEM
- 17 STORY BOOKS SCHOOL HOUSE INC
- 18 ELFERS CHRISTIAN SCHOOL
- 19 RAINTREE CHRISTIAN ACADEMY
- 20 ST THOMAS AQUINAS EARLY CHLDHD
- 21 ANCLOTE ELEMENTARY SCHOOL
- 22 SALESBUZZ.COM
- 23 SEVEN SPRINGS ELEMENTARY SCHL
- 24 GENESIS SCHOOL
- 25 DESTINY CHRISTIAN COLLEGE
- 26 GULF TRACE ELEMENTARY SCHOOL
- 27 SUNRAY ELEMENTARY SCHOOL
- 28 SOLID ROCK COMMUNITY SCHOOL
- 29 SEVEN SPRINGS MIDDLE SCHOOL
- 30 J W MITCHELL HIGH SCHOOL
- 31 MITCHELL HIGH SCHOOL
- 32 PEOPLES BAPTIST CHURCH
- 33 WORLD OF KNOWLEDGE
- 34 TRINITY OAKS ELEMENTARY SCHOOL Colleges & Universities
- 1 TRINITY COLLEGE OF FLORIDA
- 2 RASMUSSEN COLLEGE