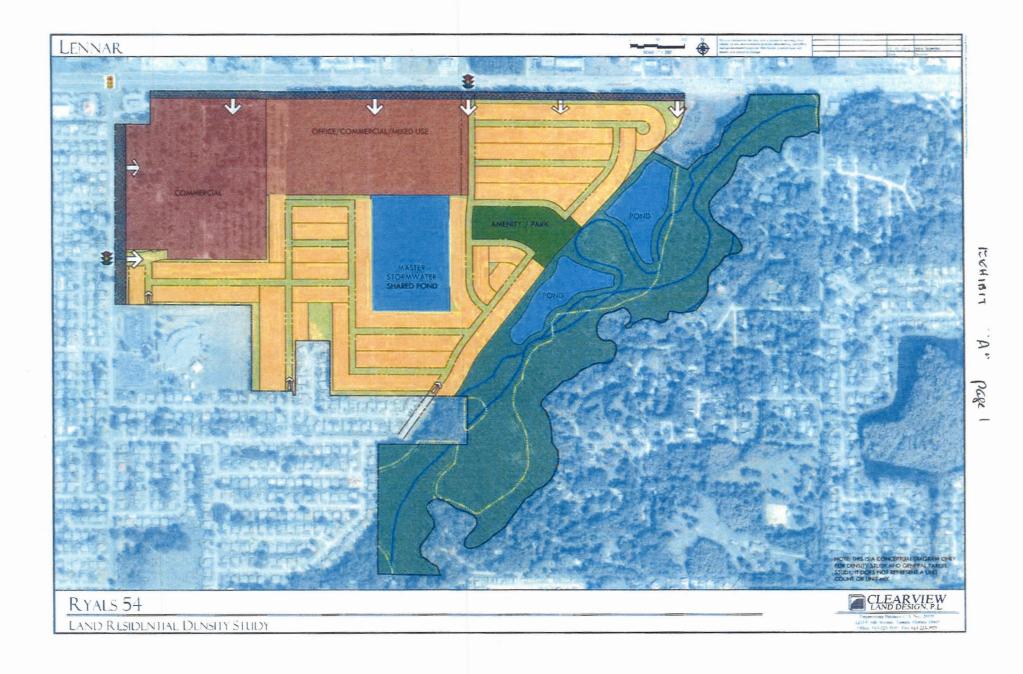

## EXHIBIT "A"

## <u>"DRAWING" OF THE "PROPERTY"</u> AND "SELLER'S ADJACENT PROPERTY"

## SEE ATTACHED CONCEPT DRAWING (2 PAGES)

- "PROPERTY" AS DEFINED IN THE AGREEMENT CONSISTS OF THE LAND SHOWN IN YELLOW, BLUE AND GREEN ON PAGE 1 OF THE ATTACHED DRAWING TOGETHER WITH THAT PORTION OF THE LAND DEPICTED IN RED AS HAND-MARKED AS RESIDENTIAL ON PAGE 2 OF THE DRAWING ATTACHED HERETO
- "SELLER'S ADJACENT PROPERTY" AS DEFINED IN THE AGREEMENT CONSISTS OF THE LAND SHOWN IN RED AND BROWN/ORANGE ON PAGE 1 OF THE ATTACHED DRAWING LESS THAT PORTION OF THE LAND DEPICTED IN RED AS HAND-MARKED AS RESIDENTIAL ON PAGE 2 OF THE DRAWING ATTACHED HERETO.