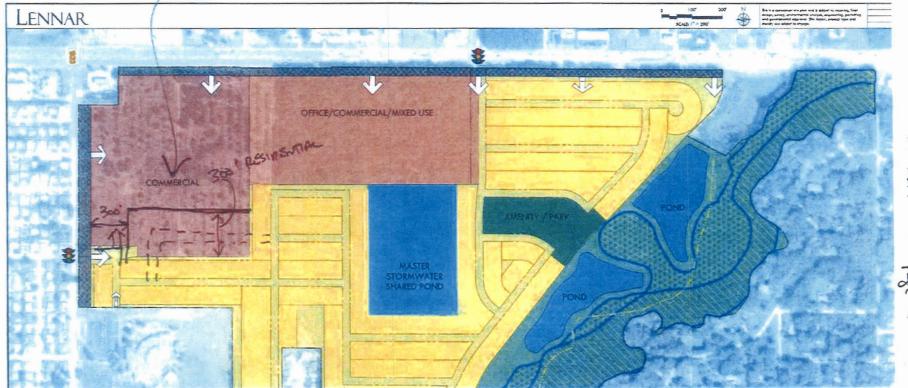

## EXHIBIT "A"

## <u>"DRAWING" OF THE "PROPERTY"</u> AND "SELLER'S ADJACENT PROPERTY"

## SEE ATTACHED CONCEPT DRAWING (2 PAGES)

- "PROPERTY" AS DEFINED IN THE AGREEMENT CONSISTS OF THE LAND SHOWN IN YELLOW, BLUE AND GREEN ON PAGE 1 OF THE ATTACHED DRAWING TOGETHER WITH THAT PORTION OF THE LAND DEPICTED IN RED AS HAND-MARKED AS RESIDENTIAL ON PAGE 2 OF THE DRAWING ATTACHED HERETO
- "SELLER'S ADJACENT PROPERTY" AS DEFINED IN THE AGREEMENT CONSISTS OF THE LAND SHOWN IN RED AND BROWN/ORANGE ON PAGE 1 OF THE ATTACHED DRAWING LESS THAT PORTION OF THE LAND DEPICTED IN RED AS HAND-MARKED AS RESIDENTIAL ON PAGE 2 OF THE DRAWING ATTACHED HERETO.

AdditionAL RESIDENTIAL STRUP ALONG COMMERCIAL