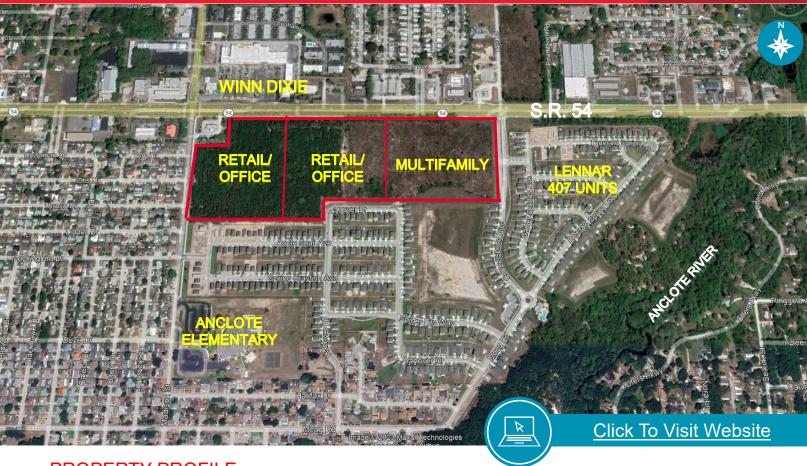

# PROPERTY PROFILE

#### LOCATION:

 Southeast quadrant of State Road 54 and Madison, West Pasco County

#### SIZE:

- 47.78± acres gross
- 16.5± acres multifamily
- 36.2± acres retail/office

#### **ZONING:**

 MPUD for 250,000 SF of retail, 244,000 SF of office, and 300 units multifamily