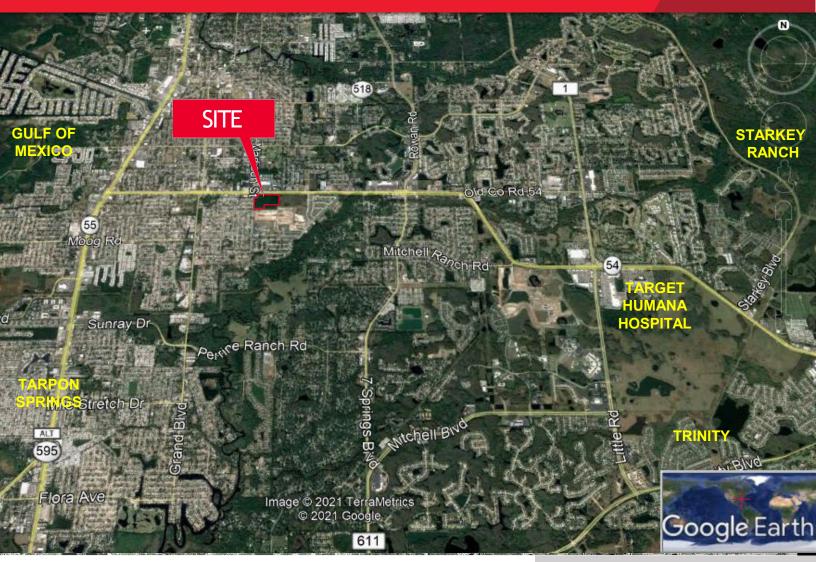

#### LOCATION:

 Southeast quadrant of State Road 54 and Madison, West Pasco County

#### **DISTANCES**:

- U.S. Highway 19 1.4 miles
- Suncoast Expressway 10.9 miles
- Target/Public 3 miles
- HCA Hospital 3 miles

# ACCESS:

- 30k median cuts on SR 54 and full access from Madison St.
- Light at Madison and when warranted at the eastern median at Thys Rd.