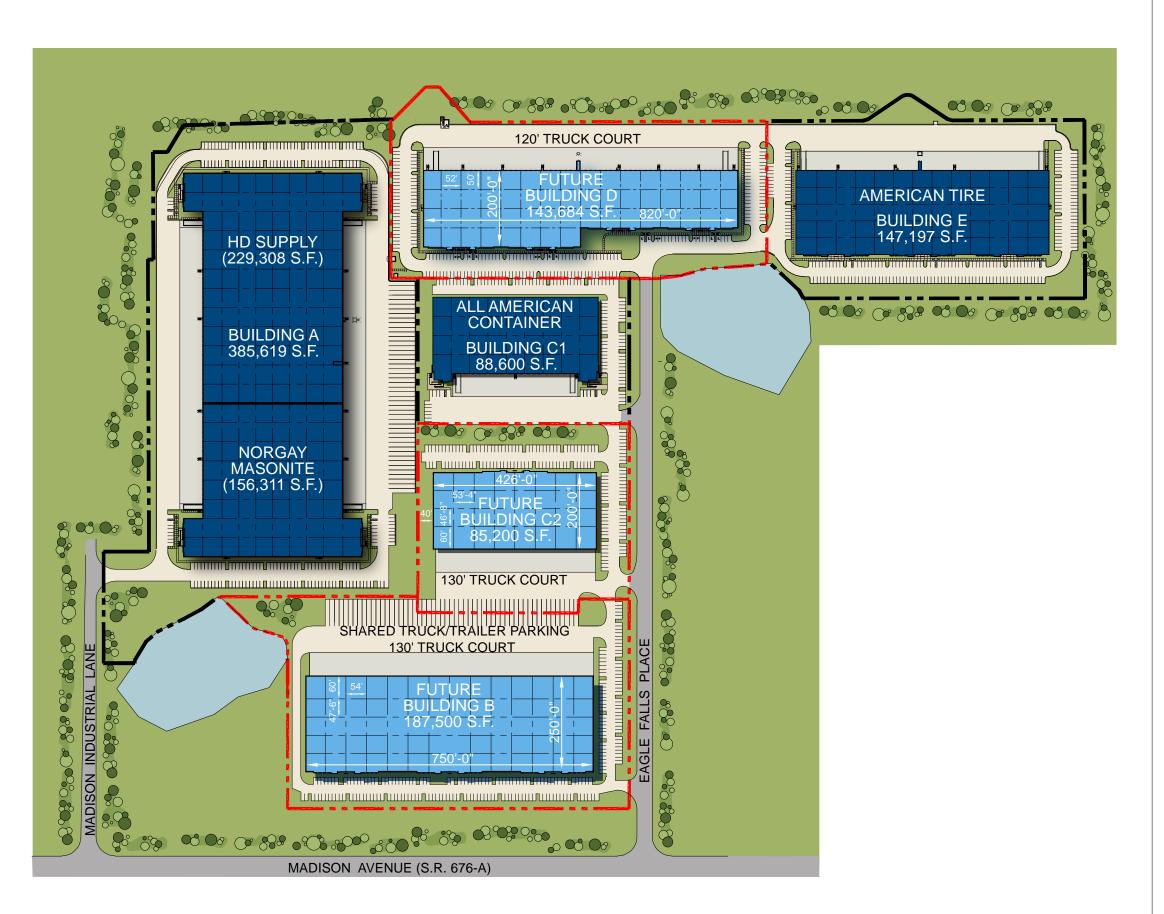

# Madison Business Center Masterplan

Tampa, Florida

#### **PROJECT INFORMATION**

REMAINING SITE 26.26 arces
TOTAL CAR PARKING 609 spaces
TRAILER PARKING 55 spaces

#### **FUTURE**

**BUILDINGS AREA CAR SPACES** 

BUILDING B 11.03 acres 222 BUILDING C2 6.03 acres 151 BUILDING D 9.20 acres 228

### **FUTURE**

BUILDINGS S.F. CLEAR HGT.

BUILDING B 187,500 32' BUILDING C2 85,200 32' BUILDING D 143,684 32'

### **TOTAL BUILDING AREA: 416,384 SF**

Horton, Harley & Carter, Inc.

715 SOUTH HOWARD AVENUE SUITE 200 TAMPA, FLORIDA 33606

PHONE: 813.258.5775 HHCarch.com

## SITE PLAN

1410917 (06029) 6-15-2016