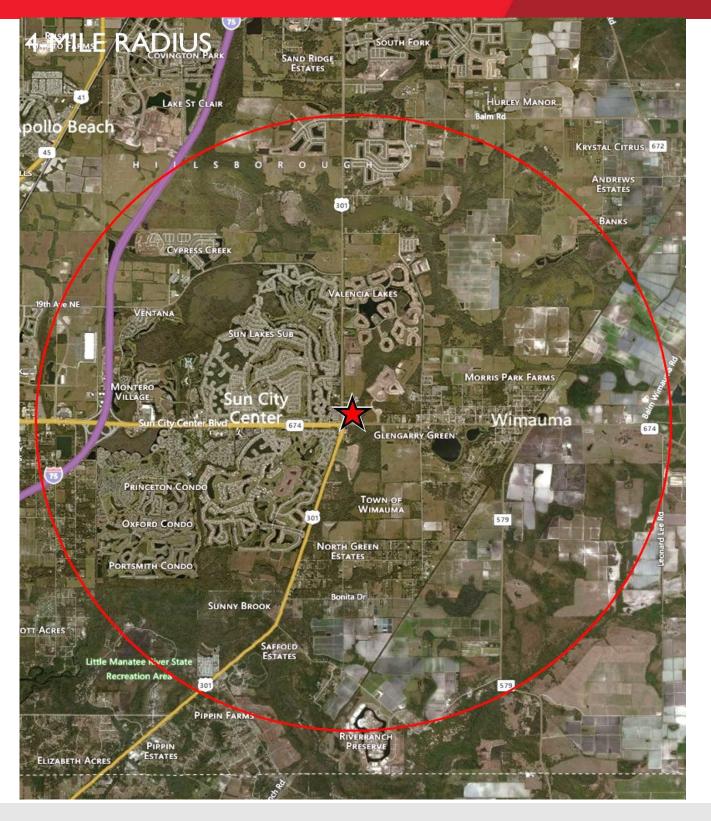

### **DEMOGRAPHICS (4-MILE RADIUS)**

Population \$33,851
Average HH Income \$56,623
Median HH Income \$43,267
Median Age 65.7
Retail Supply \$595 Million