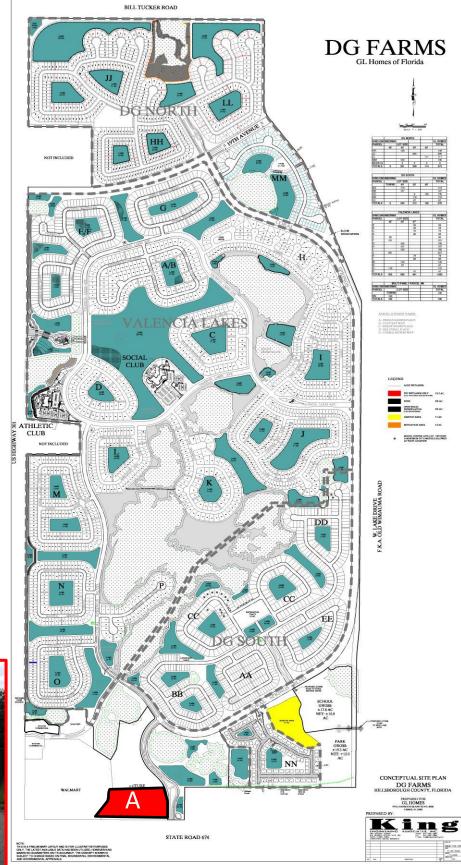

#### **COMMENTS**

- Adjacent to Sunshine Village (Zoned for 2821 homes)
- Part of the DG Farms DRI (Zoned for 2713 homes)
- High growth trade area
- · Signalized intersections
- Parcel ID: 078895-0000
- · Water and sewer available to the sites
- · Parcel B has Cross-access with Walmart Supercenter
- Great location for market rate 55+ rental housing.