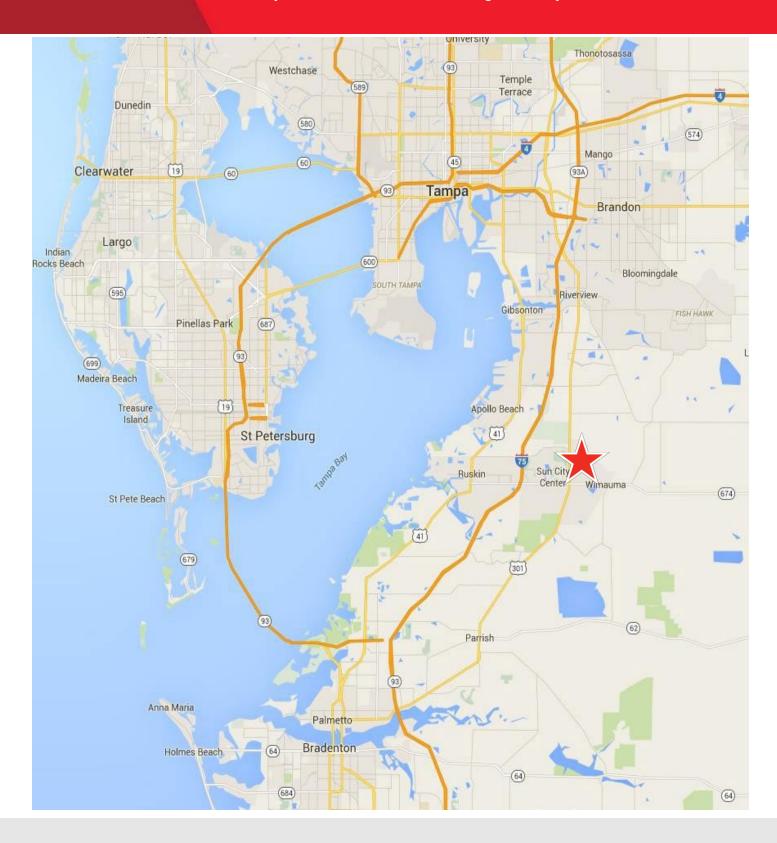

# U.S. Highway 301 Corridor

Sun City Center, South Hillsborough County, FL

#### LOCATION

NEQ of US HWY 301 & SR 674, Sun City Center, Hillsborough County, Florida.