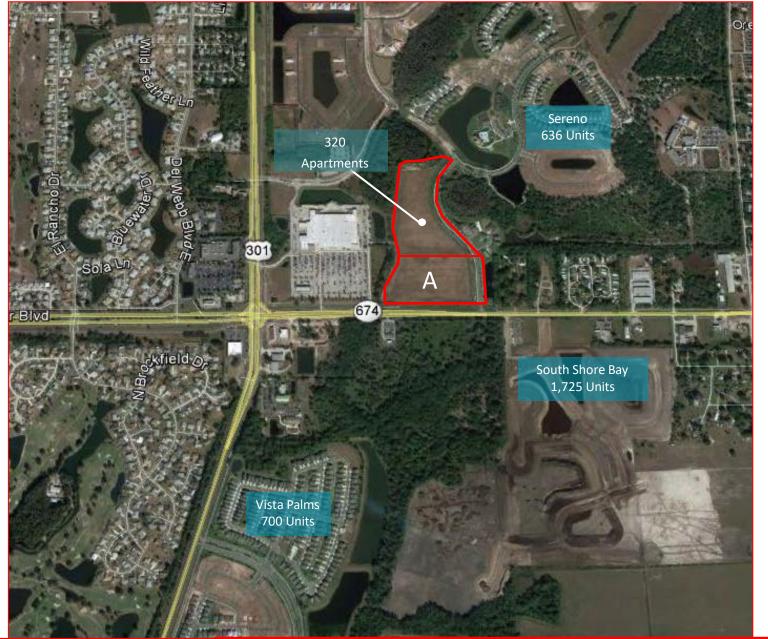

#### SIZE

A: 6.8 Acres

#### **PRICING**

A: \$7,200,000

#### **NEARBY ANCHORTENANTS**

- Super Walmart
- Publix
- Home Depot
- Bealls Department Store
- 2 miles east of South Bay Hospital; 3 miles east of 1MSF Amazondistribution center

#### **COMMENTS**

- Adjacent to Sunshine Village (Zoned for 2821 homes)
- Part of the DG Farms DRI (Zoned for 2713 homes)
- High growth trade area
- · Signalized intersections
- Parcel ID: 078895-0000
- · Water and sewer available to the sites
- · Parcel B has Cross-access with Walmart Supercenter
- Great location for market rate 55+ rental housing.