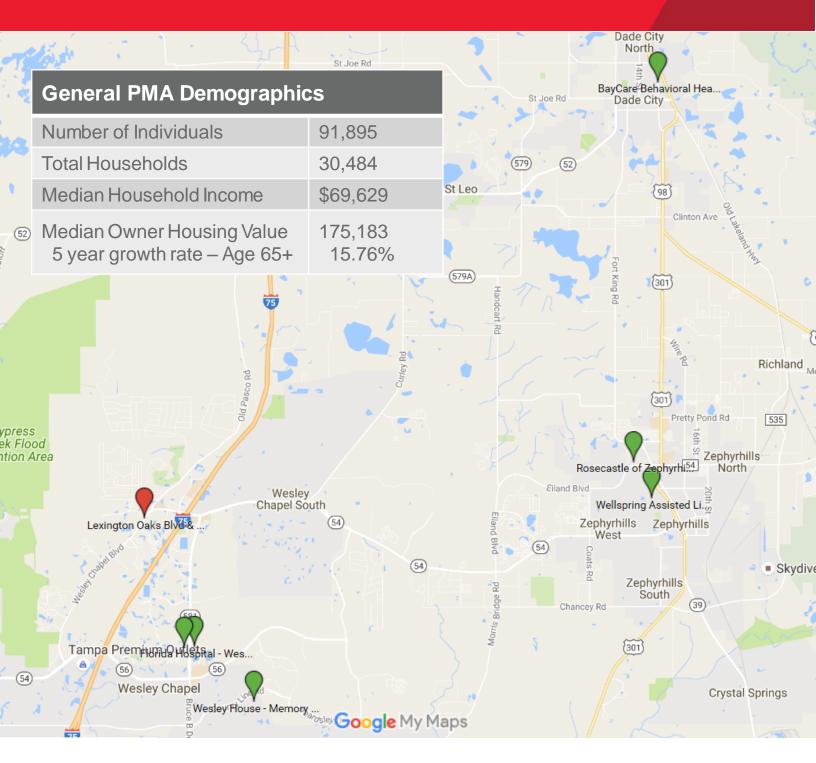

# LEXINGTON OAKS Key Market Findings

| Age Targeted Household Demographics                   |        |
|-------------------------------------------------------|--------|
| Caregiver Age Households - 45-64                      | 13,365 |
| Age 45-64 5 year Household Growth Rate                | 12.40% |
| Age 45-64 with incomes exceeding \$75,000             | 1,630  |
| Age 65 - 74 Households                                | 3,923  |
| Age 65 - 74 Households 5 year Household Growth rate   | 9.23%  |
| Age 65 - 74 Households with income exceeding \$50,000 | 419    |
| Age 75+ Households                                    | 712    |
| Age 75+ Households 5 year Household Growth rate       | 4.50%  |
| Age 75+ with incomes exceeding \$35,000               | 241    |