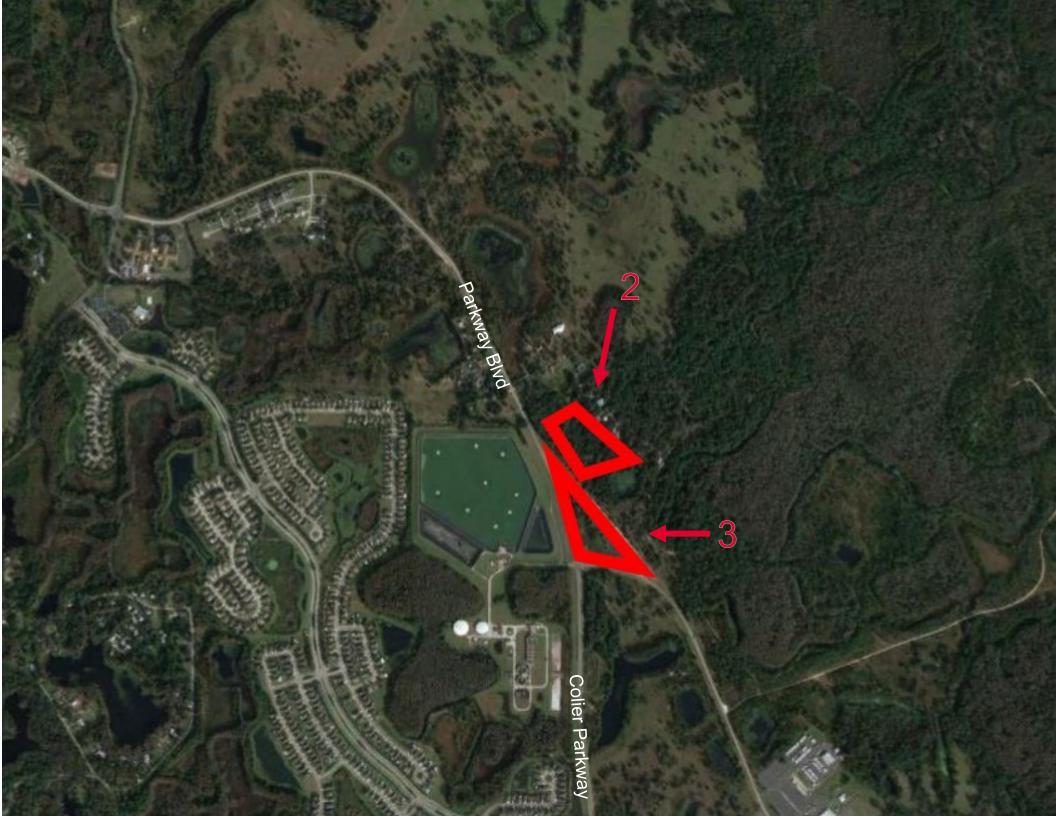

## Three parcels totaling ±187.65 acres

## **PROPERTY OVERVIEW**

The Lake Padgett Pines parcels will be a community where new residents will reside alongside nature. This site provides a winning combination of a lakefront, natural setting, while being strategically located. Boasting the best of what Florida has to offer, Lake Padgett Pines is located in the vibrant Tampa Bay market, and offers its residents 4 lakes.

#### Site Facts

| Parcel 1: 176.56 acres<br>Parcel 2: 6.97 acres<br>Parcel 3: 4.56 acres                      |
|---------------------------------------------------------------------------------------------|
| South Central Pasco County, east of U.S.<br>Highway 41, mid-way between SR 54 and<br>SR 52. |
| OPUD, Expired DRI                                                                           |
| Lot 1: RES-1<br>Lot 4: RES-3<br>Lot 5 RES-3                                                 |
| 15,000 liner foot                                                                           |
| 2.8 miles on Pines Parkway, Ehren Cutoff and Collier Parkway                                |
|                                                                                             |