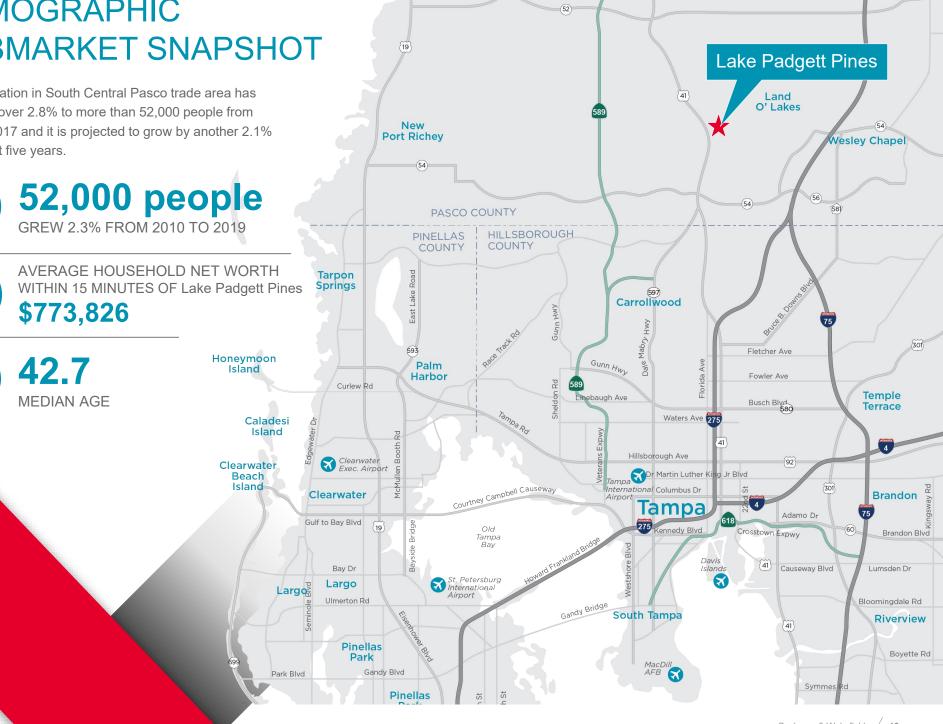

## DEMOGRAPHIC SUBMARKET SNAPSHOT

The population in South Central Pasco trade area has grown by over 2.8% to more than 52,000 people from 2010 to 2017 and it is projected to grow by another 2.1% of the next five years.

### **2019 Demographics**

|                                   | 15 min(s) | 30 min(s) | 45 min(s) |
|-----------------------------------|-----------|-----------|-----------|
| Employees                         | 13,588    | 196,585   | 783,063   |
| Establishments                    | 1,350     | 16,562    | 79,083    |
| Total Population                  | 31,296    | 347,035   | 1,616,950 |
| Total Households                  | 12,736    | 147,272   | 687,176   |
| Median Age                        | 42.7      | 38.9      | 39.4      |
| Owner Occupied<br>Housing Units   | 15,470    | 132,141   | 453,039   |
| Average<br>Household<br>Net Worth | \$773,826 | \$660,232 | \$622,352 |
| Source: Esri, U.S. Census Bureau  |           |           |           |
|                                   |           |           |           |