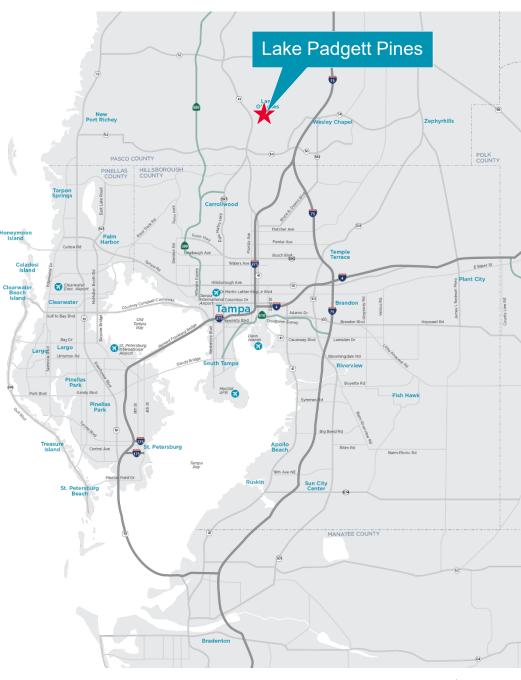

#### Site Facts

| Parcel 1: 176.56 acres<br>Parcel 2: 6.97 acres<br>Parcel 3: 4.56 acres                      |
|---------------------------------------------------------------------------------------------|
| South Central Pasco County, east of U.S.<br>Highway 41, mid-way between SR 54 and<br>SR 52. |
| OPUD, Expired DRI                                                                           |
| Lot 1: RES-1<br>Lot 4: RES-3<br>Lot 5 RES-3                                                 |
| 15,000 liner foot                                                                           |
| 2.8 miles on Pines Parkway, Ehren Cutoff and Collier Parkway                                |
|                                                                                             |

### TAMPA BAY SUMMARY

The Tampa-St. Petersburg-Clearwater (MSA) on Florida's West Coast is composed of Hillsborough, Pinellas, Pasco, and Hernando counties. With over 3.0 million people, Tampa Bay is the second largest MSA in Florida. The region contains the third and fourth largest cities in the state, Tampa and St. Petersburg, as well as the eleventh largest city, Clearwater. Moody's Analytics predicts future population growth over 55,000 per year through 2022.

### DEMOGRAPHICS AND GROWTH

The Tampa Bay MSA (Metropolitan Statistical Area) is on Florida's West Coast and is composed of Hillsborough, Pinellas, Pasco and Hernando Counties. With over 3 million people, Tampa Bay is Florida's second largest MSA. The MSA contains the third and fourth largest cities in the State, Tampa and St. Petersburg, as well as the eleventh largest city, Clearwater. The City of Tampa is located in Hillsborough County which contains the majority of the businesses and population located in the area. St. Petersburg and Clearwater are located in Pinellas County which has a sound employment base supported by technical firms, tourism and light manufacturing industries.