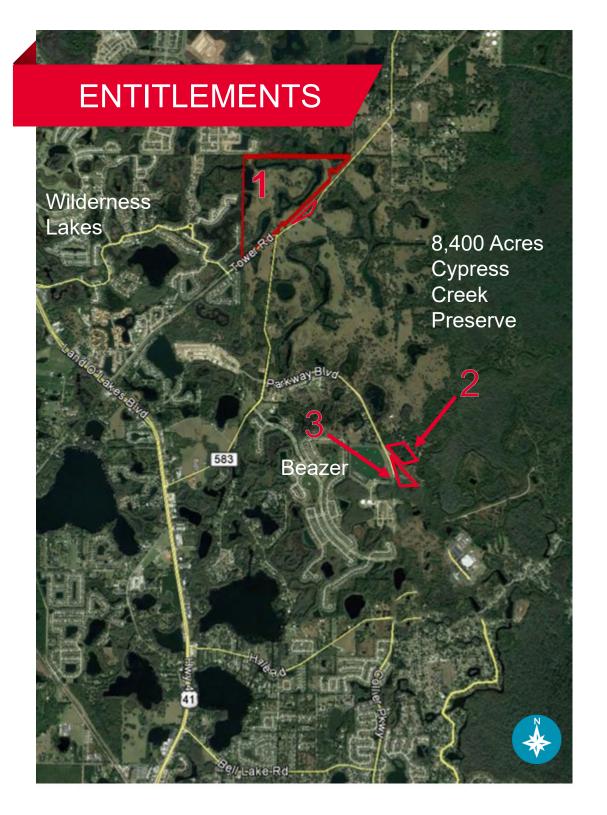

## Three parcels totaling ±187.65 acres

#### Site Facts

| Parcel 1: 176.56 acres<br>Parcel 2: 6.97 acres<br>Parcel 3: 4.56 acres                      |
|---------------------------------------------------------------------------------------------|
| South Central Pasco County, east of U.S.<br>Highway 41, mid-way between SR 54 and<br>SR 52. |
| OPUD, Expired DRI                                                                           |
| Lot 1: RES-1<br>Lot 4: RES-3<br>Lot 5 RES-3                                                 |
| 15,000 liner foot                                                                           |
| 2.8 miles on Pines Parkway, Ehren Cutoff and Collier Parkway                                |
|                                                                                             |