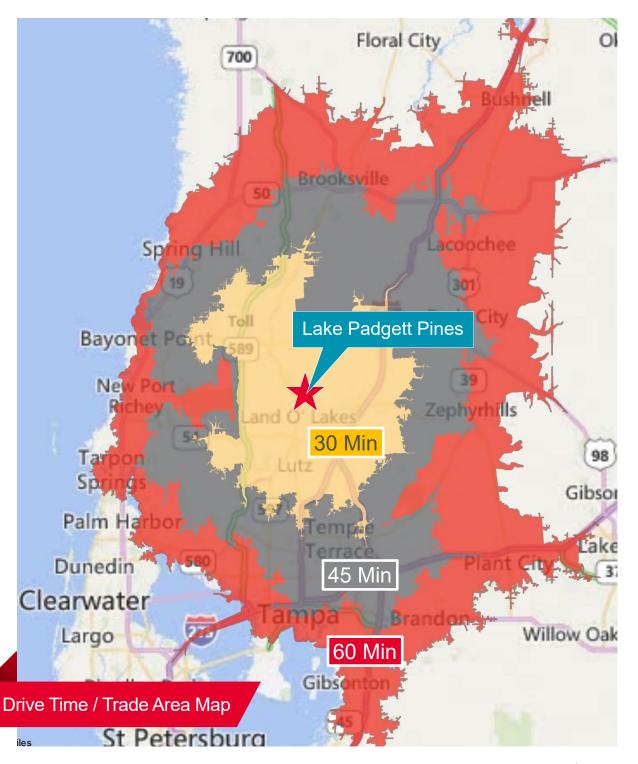

## DEMOGRAPHIC SUBMARKET SNAPSHOT

The population in South Central Pasco trade area has grown by over 2.8% to more than 52,000 people from 2010 to 2017 and it is projected to grow by another 2.1% of the next five years.

### **2019 Demographics**

|                                   | 15 min(s) | 30 min(s) | 45 min(s) |
|-----------------------------------|-----------|-----------|-----------|
| Employees                         | 13,588    | 196,585   | 783,063   |
| Establishments                    | 1,350     | 16,562    | 79,083    |
| Total Population                  | 31,296    | 347,035   | 1,616,950 |
| Total Households                  | 12,736    | 147,272   | 687,176   |
| Median Age                        | 42.7      | 38.9      | 39.4      |
| Owner Occupied<br>Housing Units   | 15,470    | 132,141   | 453,039   |
| Average<br>Household<br>Net Worth | \$773,826 | \$660,232 | \$622,352 |
| Source: Esri, U.S. Census Bureau  |           |           |           |
|                                   |           |           |           |