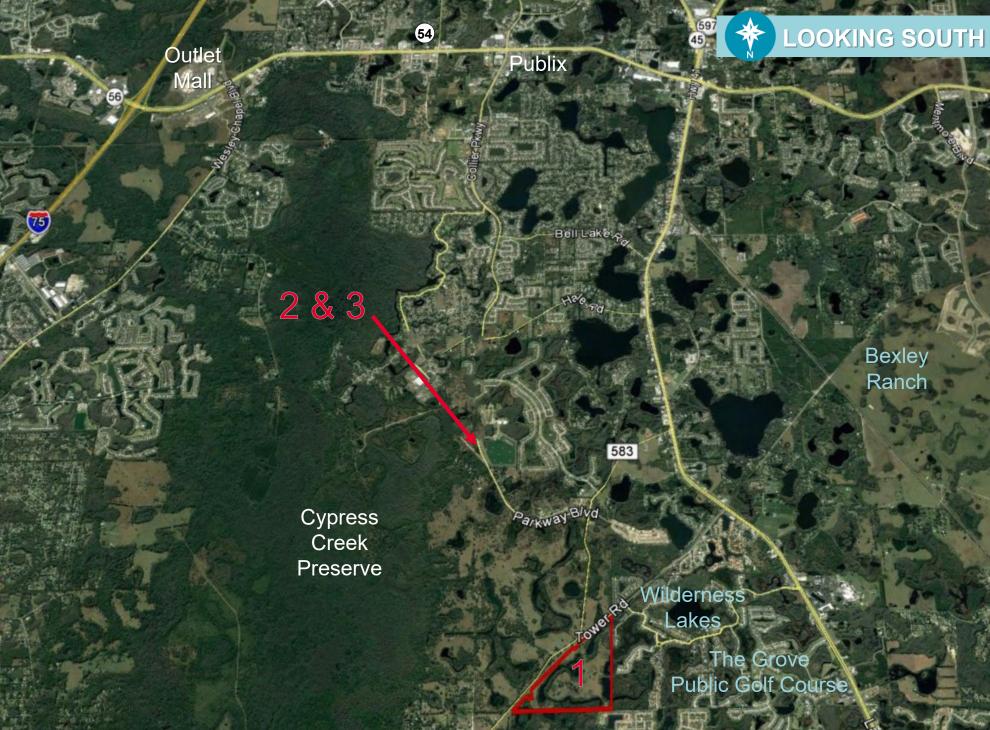

## Three parcels totaling ±187.65 acres

## **PROPERTY OVERVIEW**

The Lake Padgett Pines parcels will be a community where new residents will reside alongside nature. This site provides a winning combination of a lakefront, natural setting, while being strategically located. Boasting the best of what Florida has to offer, Lake Padgett Pines is located in the vibrant Tampa Bay market, and offers its residents 4 lakes.

#### Site Facts

| Parcel 1: 176.56 acres<br>Parcel 2: 6.97 acres<br>Parcel 3: 4.56 acres                      |
|---------------------------------------------------------------------------------------------|
| South Central Pasco County, east of U.S.<br>Highway 41, mid-way between SR 54 and<br>SR 52. |
| OPUD, Expired DRI                                                                           |
| Lot 1: RES-1<br>Lot 4: RES-3<br>Lot 5 RES-3                                                 |
| 15,000 liner foot                                                                           |
| 2.8 miles on Pines Parkway, Ehren Cutoff and Collier Parkway                                |
|                                                                                             |