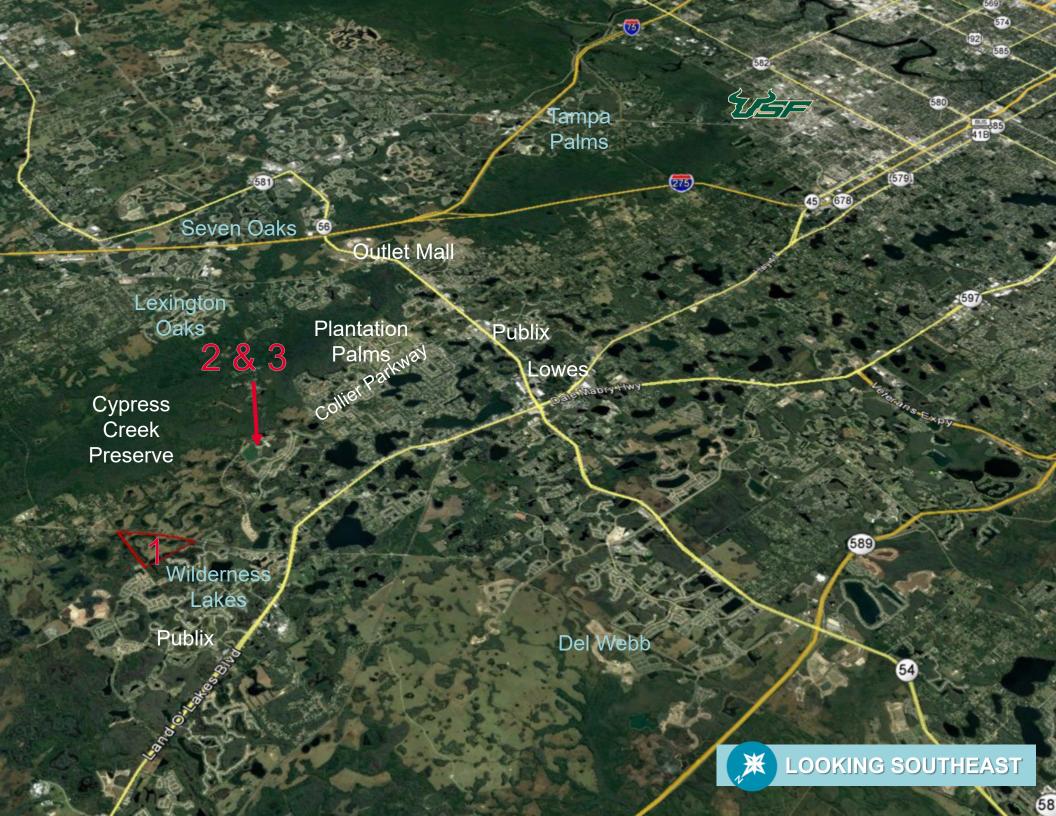

## Three parcels totaling ±187.65 acres

## **PROPERTY OVERVIEW**

The Lake Padgett Pines parcels will be a community where new residents will reside alongside nature. This site provides a winning combination of a lakefront, natural setting, while being strategically located. Boasting the best of what Florida has to offer, Lake Padgett Pines is located in the vibrant Tampa Bay market, and offers its residents 4 lakes.

#### Site Facts

| Parcel 1: 176.56 acres<br>Parcel 2: 6.97 acres<br>Parcel 3: 4.56 acres                      |
|---------------------------------------------------------------------------------------------|
| South Central Pasco County, east of U.S.<br>Highway 41, mid-way between SR 54 and<br>SR 52. |
| OPUD, Expired DRI                                                                           |
| Lot 1: RES-1<br>Lot 4: RES-3<br>Lot 5 RES-3                                                 |
| 15,000 liner foot                                                                           |
| 2.8 miles on Pines Parkway, Ehren Cutoff and Collier Parkway                                |
|                                                                                             |