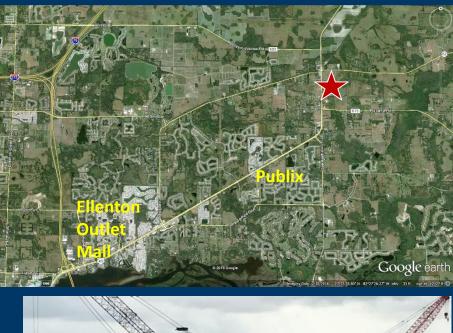

#### DISTANCES

- Publix 2.6 miles
- Wal-Mart 4.2 miles
- Fort Hammer Bridge 4.4 miles
- I-75 Exit North Bound 5.4 miles
- I-75 Exit South Bound 6.8 miles
- Manatee Memorial Hospital 12.2 miles
- Bradenton CBD 12.2 miles
- University Town Center 18.3 miles
- Tampa CBD 38.5 miles