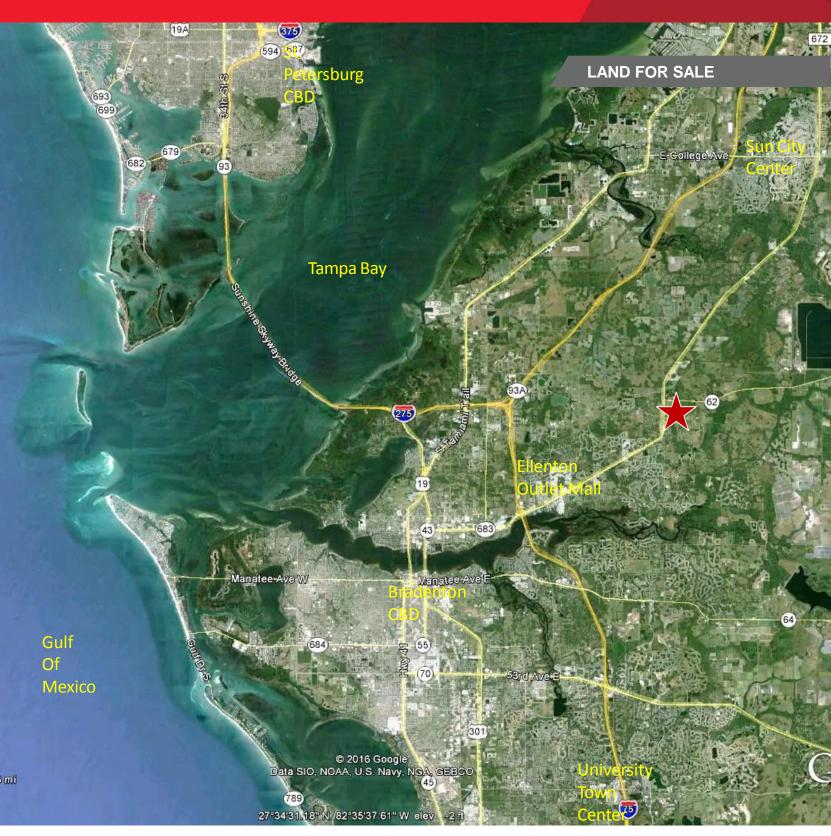

#### LOCATION

Southeast corner U.S. Highway 301 and S.R. 62, Parrish (Manatee County), Florida

SIZE 220.78 Gross, and 163.20 net usable acres, MOL

#### DISTANCES

- Publix 2.6 miles
- Wal-Mart 4.2 miles
- Fort Hammer Bridge 4.4 miles
- I-75 Exit North Bound 5.4 miles
- I-75 Exit South Bound 6.8 miles
- Manatee Memorial Hospital 12.2 miles
- Bradenton CBD 12.2 miles
- University Town Center 18.3 miles
- Tampa CBD 38.5 miles