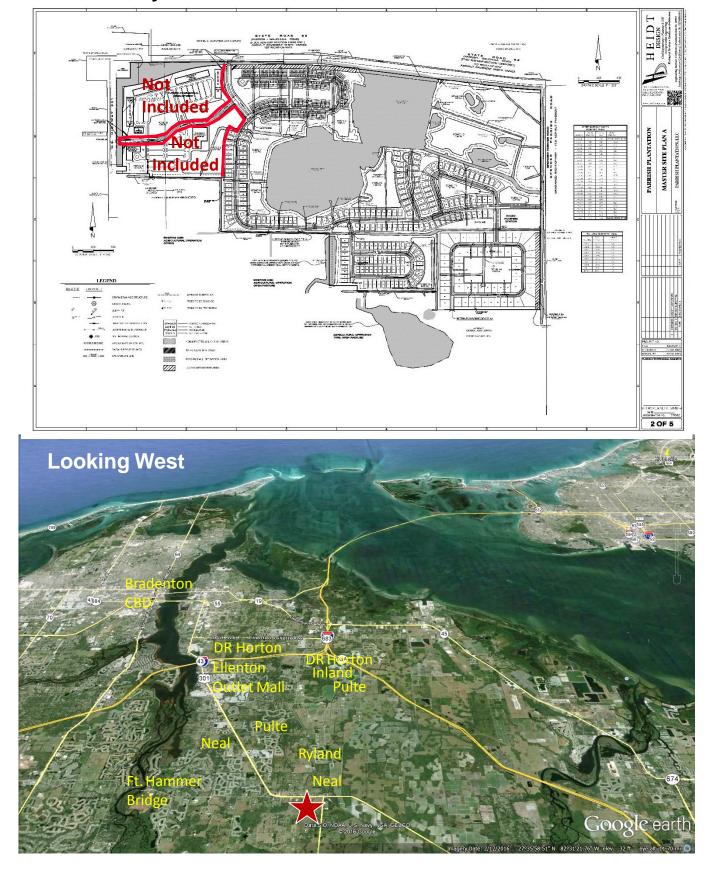

# **Preliminary Site Plan**

Cushman & Wakefield copyright 2015. No warranty or representation, express or implied, is made to the accuracy or completeness of the information contained herein, and same is submitted subject to errors, omissions, change of price, rental or other conditions, withdrawal without notice, and to any special listing conditions imposed by the property owner(s). As applicable, we make no representation as to the condition of the property (or properties) in question.

#### DISTANCES

- Publix 2.6 miles
- Wal-Mart 4.2 miles
- Fort Hammer Bridge 4.4 miles
- I-75 Exit North Bound 5.4 miles
- I-75 Exit South Bound 6.8 miles
- Manatee Memorial Hospital 12.2 miles
- Bradenton CBD 12.2 miles
- University Town Center 18.3 miles
- Tampa CBD 38.5 miles