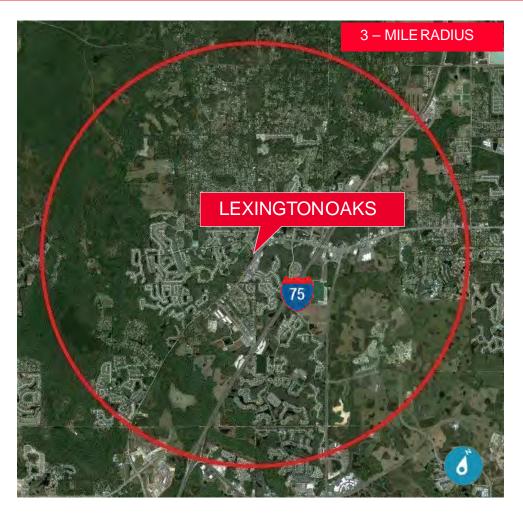

Wesley Chapel, Pasco County, Florida

### Opportunity. Location. Community.

- Three Signalized Intersections; left turn deceleration lanes and multiple access points
- 25,000 VPD on S.R.54
- Part of a 1,500 home, upscale golf course residential community
- S.R. 54 is being widened, south of the Property, to four lanes to serve, the dynamic trade area
- 5 new auto dealerships within 1.2 miles, 3 are across the street: Hyundai, Mazda and Chevrolet
- High-growth, Affluent Trade Area
- Property owner will consider Joint Venture development proposals
- 500+ Apartment units built or under construction