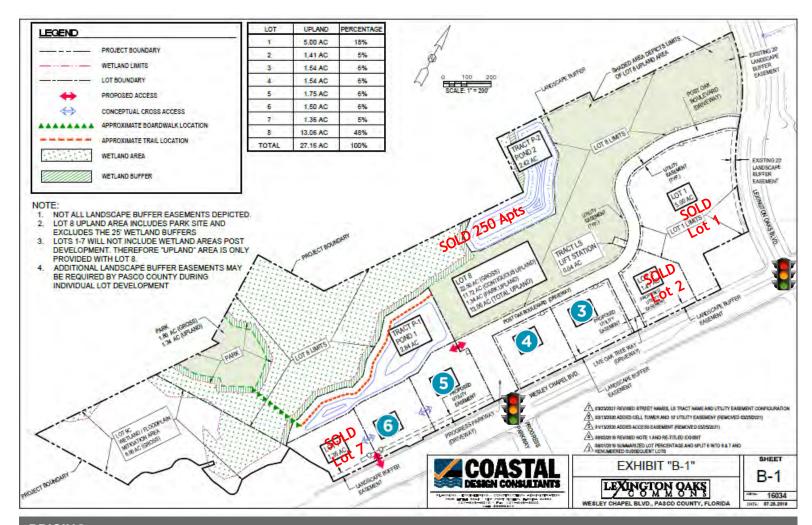

# Lexington Oaks is an upscale deed restricted community containing over 1,500 homes.

- 26857-26937 Lexington Oaks Blvd., Wesley Chapel, FL 33544
- Site Area: 14.1 Acres Divisible
- Zoning: C-2, MPUD
- Land Use: R.O.R. (retail / office /residential)
- F.A.R.0.60

- 1,000+ feet of frontage on S.R. 54
- Excellent location for retail, office, hotel, medical, and senior living.
- Hard corner signalized access
- Delivered "Pad Ready"

#### **PRICING**

Sold

3 Retail: 1.54 AC: \$24.00 PSF

4 Retail: 1.54 Acres: \$26.00 PSF

5 Retail: 1.75 Acres: \$27.50 PSF

6 Retail: 1.50 Acres: \$24.00 PSF

Sold

Wesley Chapel, Pasco County, Florida