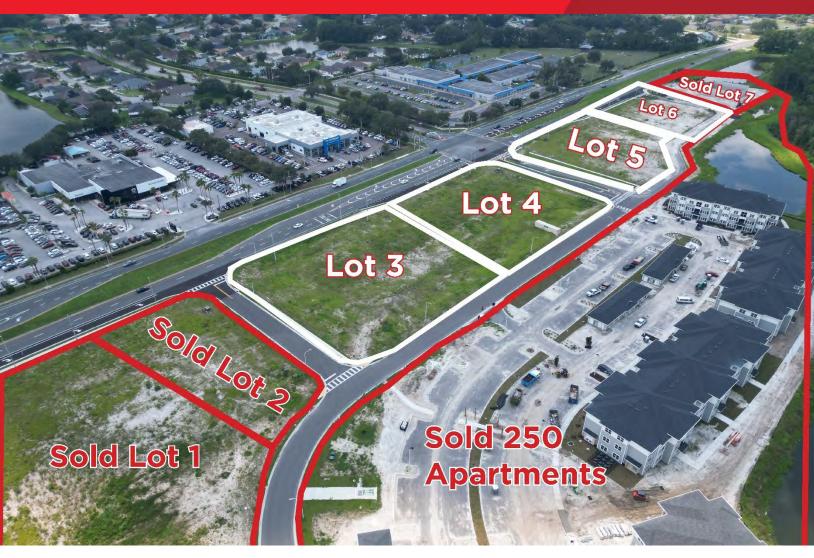

#### **PRICING**

Sold

3 Retail: 1.54 AC: \$24.00 PSF

4 Retail: 1.54 Acres: \$26.00 PSF

5 Retail: 1.75 Acres: \$27.50 PSF

6 Retail: 1.50 Acres: \$24.00 PSF

Sold

Wesley Chapel, Pasco County, Florida

### **OUT-PARCELS**

Wesley Chapel, Pasco County, Florida