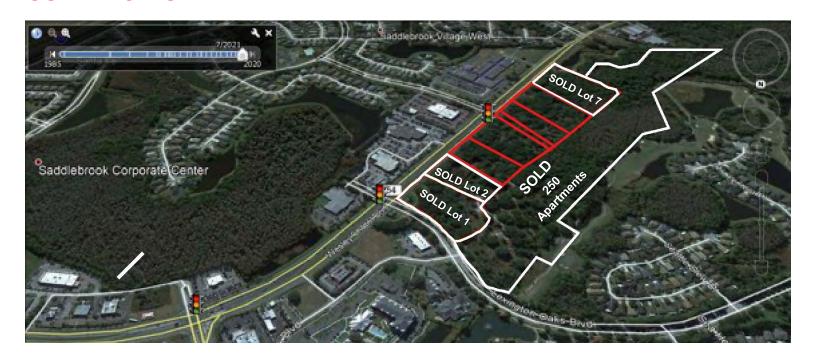

# Lexington Oaks is an upscale deed restricted community containing over 1,500 homes.

- 26857-26937 Lexington Oaks Blvd., Wesley Chapel, FL 33544
- Site Area: 14.1 Acres Divisible
- Zoning: C-2, MPUD
- Land Use: R.O.R. (retail / office /residential)
- F.A.R.0.60

- 1,000+ feet of frontage on S.R. 54
- Excellent location for retail, office, hotel, medical, and senior living.
- Hard corner signalized access
- Delivered "Pad Ready"

#### **PRICING**

Sold

3 Retail: 1.54 AC: \$24.00 PSF

4 Retail: 1.54 Acres: \$26.00 PSF

5 Retail: 1.75 Acres: \$27.50 PSF

6 Retail: 1.50 Acres: \$24.00 PSF

Sold

Wesley Chapel, Pasco County, Florida