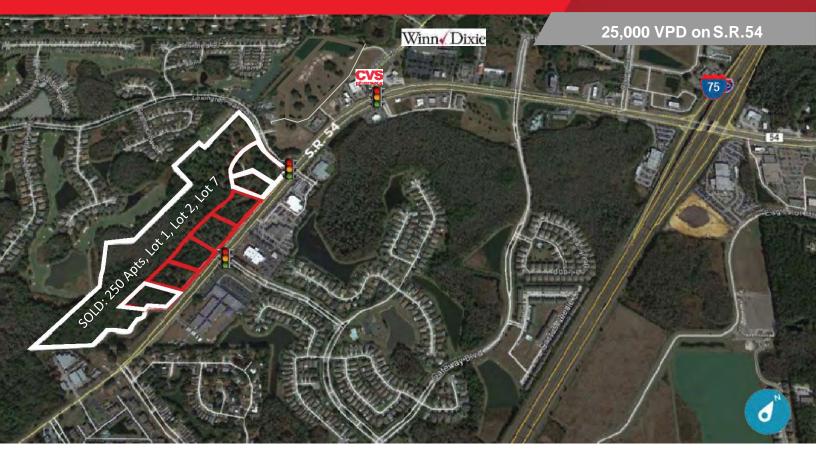

Wesley Chapel, Pasco County, Florida

### Opportunity. Location. Community.

- Three Signalized Intersections; left turn deceleration lanes and multiple access points
- 25,000 VPD on S.R.54
- Part of a 1,500 home, upscale golf course residential community
- S.R. 54 is being widened, south of the Property, to four lanes to serve, the dynamic trade area
- 5 new auto dealerships within 1.2 miles, 3 are across the street: Hyundai, Mazda and Chevrolet
- High-growth, Affluent Trade Area
- Property owner will consider Joint Venture development proposals
- 500+ Apartment units built or under construction

#### **PRICING**

Sold

3 Retail: 1.54 AC: \$24.00 PSF

4 Retail: 1.54 Acres: \$26.00 PSF

5 Retail: 1.75 Acres: \$27.50 PSF

6 Retail: 1.50 Acres: \$24.00 PSF

Sold

Wesley Chapel, Pasco County, Florida

### **OUT-PARCELS**

Wesley Chapel, Pasco County, Florida