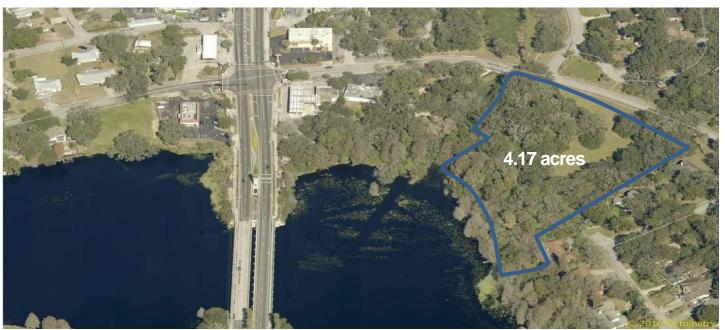

#### **Parcel Three:**

# Zoning:

- Downtown Overlay District ("DOD")
- Commercial General Uses (CG)
- F.A.R: 1.00
- 35 residential units per acre
- Height: 2 stories (minimum) 5 stories (maximum)
- Zoning on the riverfront site allows for 145 units, and 316 beds for senior living.