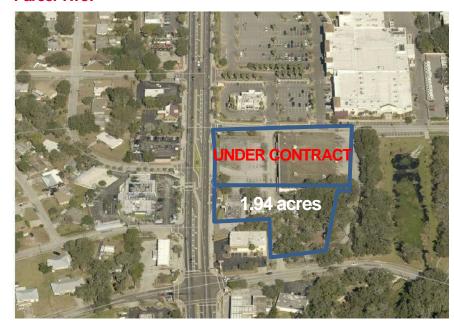

### **Parcel Two:**

| Demographics (3-Miles)     |          |  |
|----------------------------|----------|--|
| Population                 | 95,068   |  |
| Population Growth (5Years) | 3.6%     |  |
| Daytime Employment         | 66,353   |  |
| Median Age                 | 30.4     |  |
| Average HH Income          | \$52,041 |  |
| Median HH Income           | \$37,380 |  |
| Retail Sales               | \$1.17B  |  |