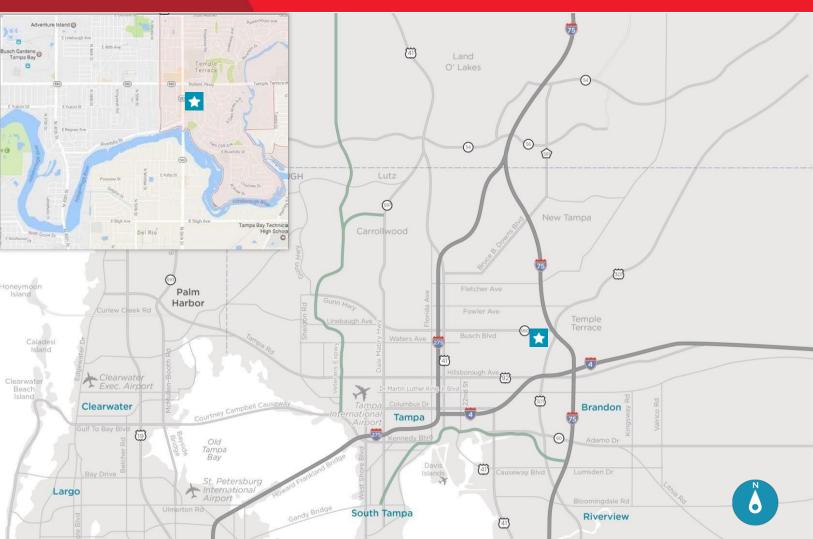

Urban Infill Development sites with excellent visibility and access.

| Distances                             |           |
|---------------------------------------|-----------|
| I-75                                  | 2.7 Miles |
| Museum of Science & Industry          | 1.7 Miles |
| University of South Florida           | 1.8 Miles |
| Tampa Telecom Office Park             | 2.5 Miles |
| Busch Gardens                         | 1.5 Miles |
| Florida, V.A., and Shriners Hospitals | 2.7 Miles |
| University Mall (1.3MSF)              | 3.0 Miles |
| TampaCBD                              | 9.5 Miles |

# **Opportunity. Location. Community.**

- Prominent urban location in close proximity to major employment centers
- Pad Ready sites, with master retention
- 66,500 cars per day at the intersection of 56th Street and Bullard Parkway
- Flexible zoning, which allows the development of high density residential, retail, office, restaurants and medical uses
- The sites are well-positioned, adjacent to densely populated residential neighborhoods and successful retail developments
- The trade area includes USF, Busch Gardens, University Mall (1.3 MSF) and four hospitals.