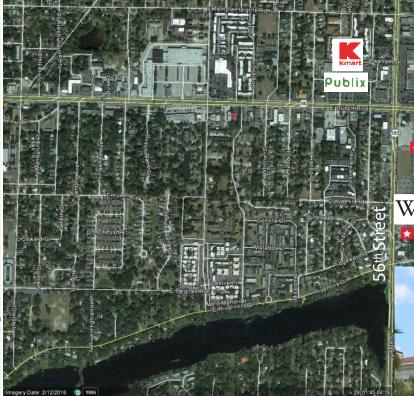

# **Opportunity. Location. Community.**

- Prominent urban location in close proximity to major employment centers
- Pad Ready sites, with master retention
- 66,500 cars per day at the intersection of 56th Street and Bullard Parkway
- Flexible zoning, which allows the development of high density residential, retail, office, restaurants and medical uses
- The sites are well-positioned, adjacent to densely populated residential neighborhoods and successful retail developments
- The trade area includes USF, Busch Gardens, University Mall (1.3 MSF) and four hospitals.

# Prominent urban location in close proximity to major employment centers

- Pad Ready sites, with master retention
- 66,500 cars per day at the intersection of 56th Street and Bullard Parkway
- Flexible zoning which allows the development of high density residential, retail, office, restaurants, and medical uses
- The sites are well-positioned, adjacent to densely-populated residential neighborhoods and successful retail developments