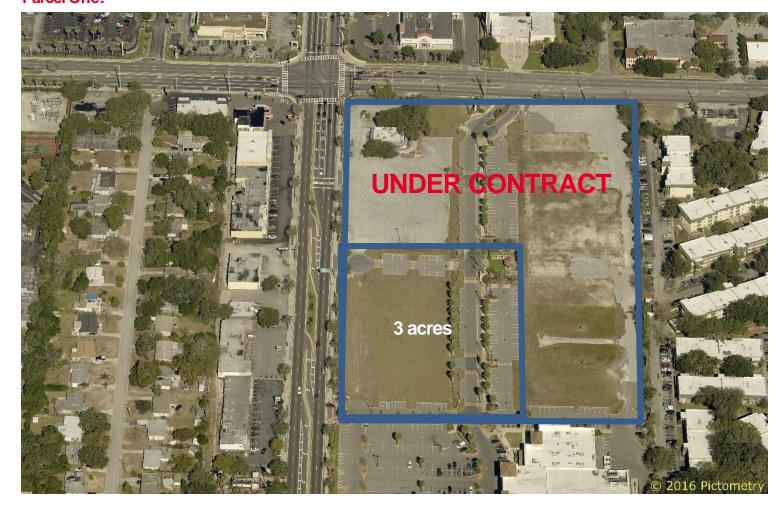

## Parcel One:

# The City of Temple Terrace is a rising star in the nationally recognized Tampa Bay area of Florida.

| Suggested Pricing          |                                |
|----------------------------|--------------------------------|
| Parcel One (3 acres):      | \$20.00 PSF                    |
| Parcel Two (2.23 acres):   | \$1,500,000                    |
| Parcel Two (1.94 acres):   | \$1,000,000                    |
| Parcel Three (4.17 acres): | \$20,000 per unit (waterfront) |