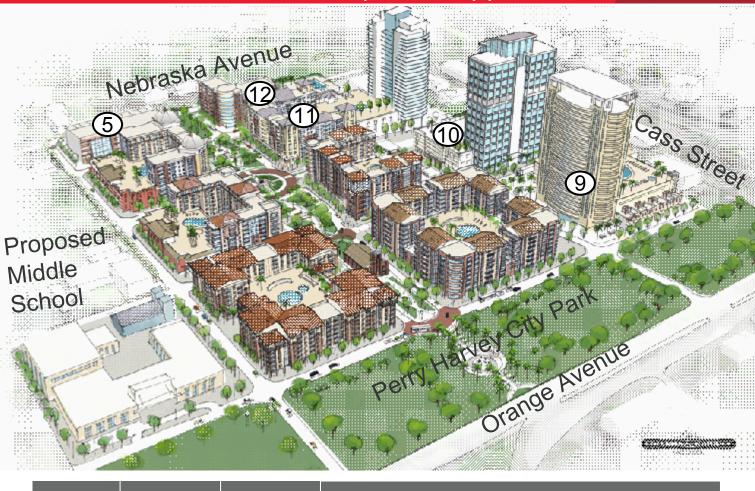

### FOR SALE Downtown Tampa Development Opportunities

| SITE   | ACREAGE | MAXIMUM<br>HEIGHT | ENTITLEMENTS |           |           |       |
|--------|---------|-------------------|--------------|-----------|-----------|-------|
|        |         |                   | MULTIFAMLY   | OFFICE    | RETAIL    | HOTEL |
| LOT 5  | .99     | 80'               | 0            | 65,000 SF |           |       |
| LOT 8  | 1.95    | 100'              | 172 units    | 0         | 5,000 SF  |       |
| LOT 9  | 2.14    | 300'              | 380 units    | 60,000 SF | 5,000 SF  | 200   |
| LOT 10 | 1.96    | 280'              | 300 units    | 60,000 SF | 5,000 SF  | 200   |
| LOT 11 | 1.91    | 260'              | 300 units    | 60,000 SF | 5,000 SF  |       |
| LOT 12 | 1.31    | 100'              | 0            |           | 65,000 SF |       |

#### **NEIGHBORING DEVELOPMENTS**

662 existing residential units and  $20,000\ Commercial\ sf$ 

### FOR SALE Downtown Tampa Development Opportunities

Parcel 5 .99 Acres Retail/Office

Parcel 9 2.14 Acres, 300', 380 units or 200 keys Hotel/Multifamily

cushmanwakefield.com

FOR SALE Downtown Tampa Development Opportunities

Parcel 10 1.96 Acres, 280', 300 units or 200 keys Hotel/Multifamily Parcel 11 1.91 Acres, 260', 300 units, 65,000 SF office/retail Hotel/Office/Residential

cushmanwakefield.com

#### FOR SALE Downtown Tampa Development Opportunities

Parcel 12 1.31 Acres, 100', 65,000 SF Retail

cushmanwakefield.com