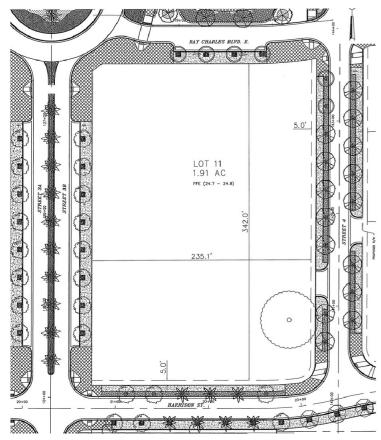

Parcel 10 1.96 Acres, 280', 300 units or 200 keys Hotel/Multifamily Parcel 11 1.91 Acres, 260', 300 units, 65,000 SF office/retail Hotel/Office/Residential

cushmanwakefield.com