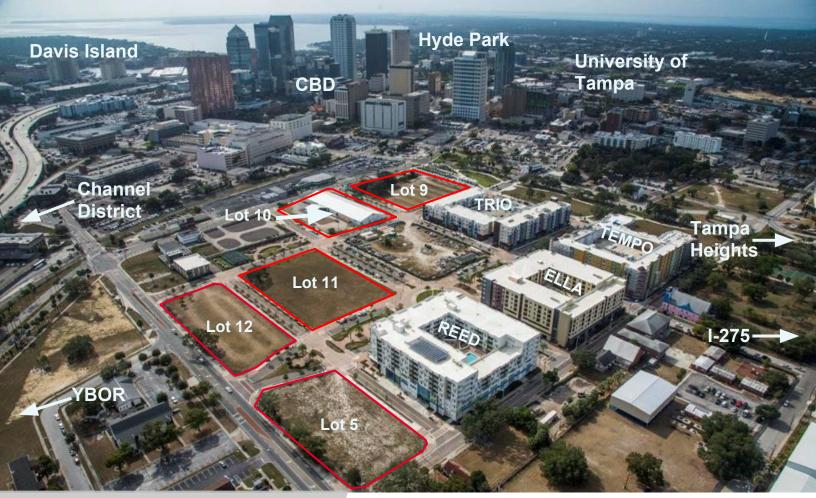

## **URBAN INFILL**

- Surrounded by neighborhoods of Central Business District, Channel District, Ybor City and Tampa Heights
- "Pad Ready" fully developed sites, with master retention
- Excellent access to I-4, State Road 60, I-275 and Leroy Selmon Crosstown Expressway
- Entitlements include 851 residential units, 65,000 feet of retail, 180,000 SF of office, and 200 hotel rooms
- Trade off mechanism provides flexible entitlements
- The site is located within the Central Park Community Redevelopment Area (CRA) and the Tampa Enterprise Zone (TEZ), allowing for various tax incentives to stimulate economic development
- A master chiller system is in place to service the entire redevelopment as well as a solar energy park which will power the common area lighting

# 10.26 ACRES0.99 Acres to 2.14 AcresFuture Land Use: RMU - 100Zoning: Planned Development (PD)Density: 52.3 DUAcre: 2.3 F.A.R.

### FOR SALE Downtown Tampa Development Opportunities

| SITE   | ACREAGE | MAXIMUM<br>HEIGHT | ENTITLEMENTS |           |           |       |
|--------|---------|-------------------|--------------|-----------|-----------|-------|
|        |         |                   | MULTIFAMLY   | OFFICE    | RETAIL    | HOTEL |
| LOT 5  | .99     | 80'               | 0            | 65,000 SF |           |       |
| LOT 8  | 1.95    | 100'              | 172 units    | 0         | 5,000 SF  |       |
| LOT 9  | 2.14    | 300'              | 380 units    | 60,000 SF | 5,000 SF  | 200   |
| LOT 10 | 1.96    | 280'              | 300 units    | 60,000 SF | 5,000 SF  | 200   |
| LOT 11 | 1.91    | 260'              | 300 units    | 60,000 SF | 5,000 SF  |       |
| LOT 12 | 1.31    | 100'              | 0            |           | 65,000 SF |       |

### FOR SALE Downtown Tampa Development Opportunities

Parcel 5 .99 Acres Retail/Office

Parcel 9 2.14 Acres, 300', 380 units or 200 keys Hotel/Multifamily

cushmanwakefield.com

FOR SALE Downtown Tampa Development Opportunities

Parcel 10 1.96 Acres, 280', 300 units or 200 keys Hotel/Multifamily Parcel 11 1.91 Acres, 260', 300 units, 65,000 SF office/retail Hotel/Office/Residential

cushmanwakefield.com

#### FOR SALE Downtown Tampa Development Opportunities

Parcel 12 1.31 Acres, 100', 65,000 SF Retail

cushmanwakefield.com