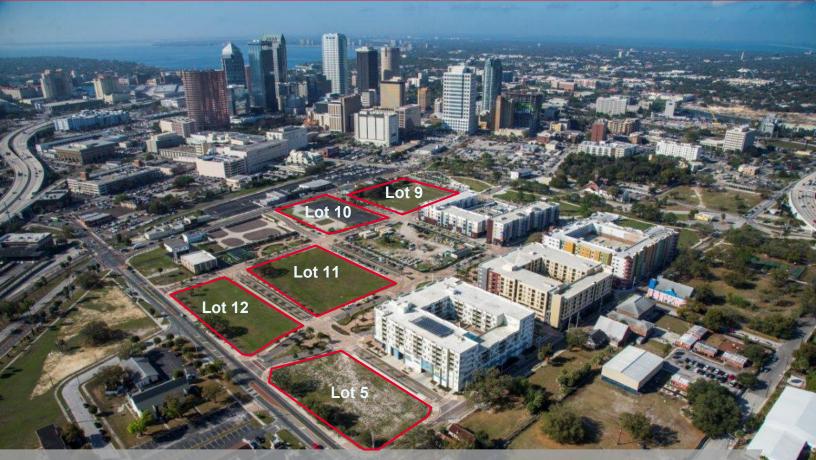

#### **NEIGHBORING DEVELOPMENTS**

662 existing residential units and  $20,000\ Commercial\ sf$ 

### FOR SALE Downtown Tampa Development Opportunities

Parcel 5 .99 Acres Retail/Office

Parcel 9 2.14 Acres, 300', 380 units or 200 keys Hotel/Multifamily

cushmanwakefield.com

FOR SALE Downtown Tampa Development Opportunities

Parcel 10 1.96 Acres, 280', 300 units or 200 keys Hotel/Multifamily Parcel 11 1.91 Acres, 260', 300 units, 65,000 SF office/retail Hotel/Office/Residential

cushmanwakefield.com

#### FOR SALE Downtown Tampa Development Opportunities

Parcel 12 1.31 Acres, 100', 65,000 SF Retail

cushmanwakefield.com