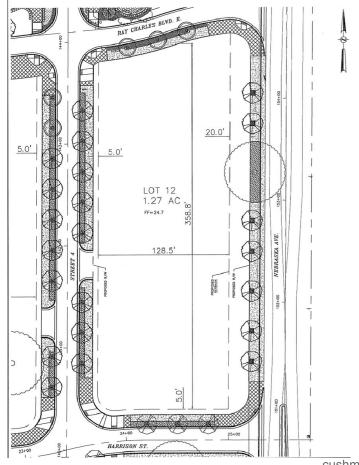

#### FOR SALE Downtown Tampa Development Opportunities

Parcel 12 1.31 Acres, 100', 65,000 SF Retail

cushmanwakefield.com