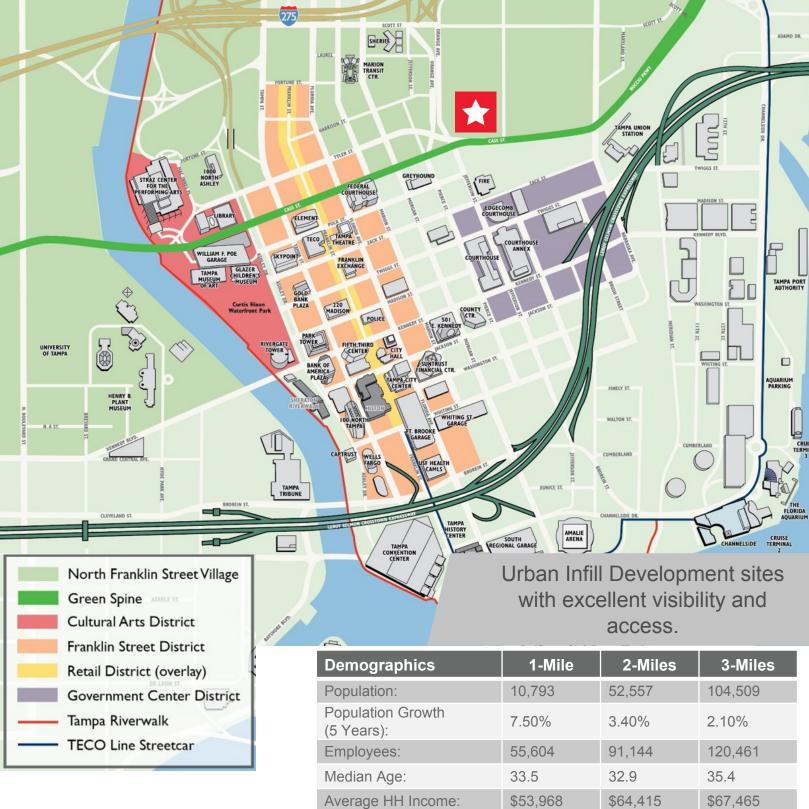

## **URBAN INFILL**

- Surrounded by neighborhoods of Central Business District, Channel District, Ybor City and Tampa Heights
- "Pad Ready" fully developed sites, with master retention
- Excellent access to I-4, State Road 60, I-275 and Leroy Selmon Crosstown Expressway
- Entitlements include 851 residential units, 65,000 feet of retail, 180,000 SF of office, and 200 hotel rooms
- Trade off mechanism provides flexible entitlements
- The site is located within the Central Park Community Redevelopment Area (CRA) and the Tampa Enterprise Zone (TEZ), allowing for various tax incentives to stimulate economic development
- A master chiller system is in place to service the entire redevelopment as well as a solar energy park which will power the common area lighting

Median HH Income:

Retail Sales:

\$30,902

\$181 M

\$35,706

\$739 M

\$39,182

\$1.5 B