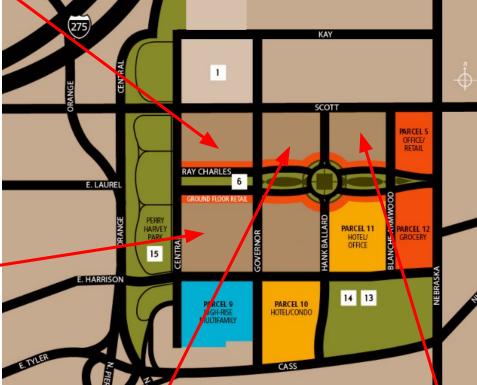

### FOR SALE Downtown Tampa Development Opportunities

| SITE   | ACREAGE | MAXIMUM<br>HEIGHT | ENTITLEMENTS |           |           |       |
|--------|---------|-------------------|--------------|-----------|-----------|-------|
|        |         |                   | MULTIFAMLY   | OFFICE    | RETAIL    | HOTEL |
| LOT 5  | .99     | 80'               | 0            | 65,000 SF |           |       |
| LOT 8  | 1.95    | 100'              | 172 units    | 0         | 5,000 SF  |       |
| LOT 9  | 2.14    | 300'              | 380 units    | 60,000 SF | 5,000 SF  | 200   |
| LOT 10 | 1.96    | 280'              | 300 units    | 60,000 SF | 5,000 SF  | 200   |
| LOT 11 | 1.91    | 260'              | 300 units    | 60,000 SF | 5,000 SF  |       |
| LOT 12 | 1.31    | 100'              | 0            |           | 65,000 SF |       |

### FOR SALE Downtown Tampa Development Opportunities

Parcel 5 .99 Acres Retail/Office

Parcel 9 2.14 Acres, 300', 380 units or 200 keys Hotel/Multifamily

cushmanwakefield.com

FOR SALE Downtown Tampa Development Opportunities

Parcel 10 1.96 Acres, 280', 300 units or 200 keys Hotel/Multifamily Parcel 11 1.91 Acres, 260', 300 units, 65,000 SF office/retail Hotel/Office/Residential

cushmanwakefield.com

#### FOR SALE Downtown Tampa Development Opportunities

Parcel 12 1.31 Acres, 100', 65,000 SF Retail

cushmanwakefield.com