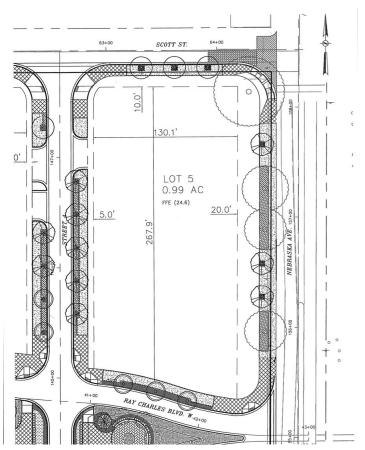

### FOR SALE Downtown Tampa Development Opportunities

Parcel 5 .99 Acres Retail/Office

Parcel 9 2.14 Acres, 300', 380 units or 200 keys Hotel/Multifamily

cushmanwakefield.com

FOR SALE Downtown Tampa Development Opportunities