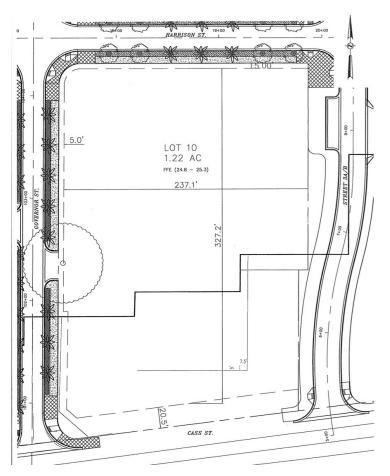

Parcel 10 1.96 Acres, 280', 300 units or 200 keys Hotel/Multifamily Parcel 11 1.91 Acres, 260', 300 units, 65,000 SF office/retail Hotel/Office/Residential

cushmanwakefield.com