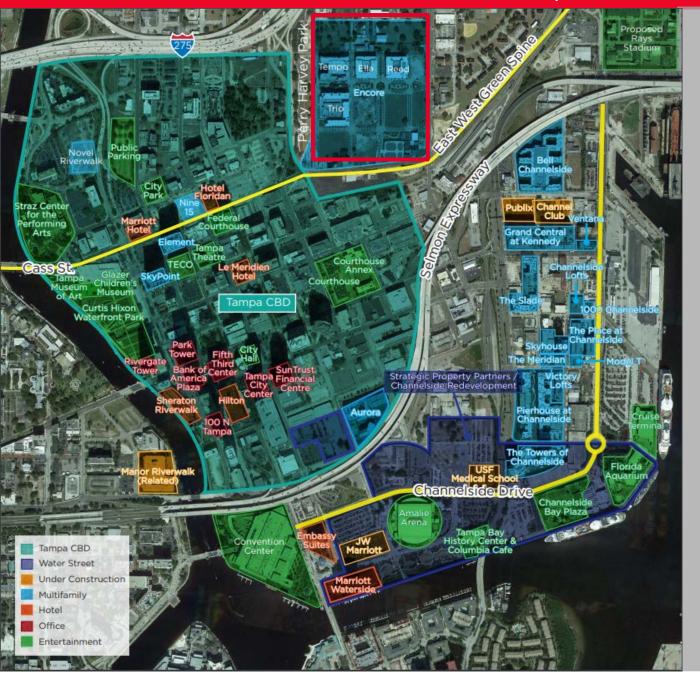

### **Property Highlights**

- Surrounded by neighborhoods of Central Business District, Channel District, Ybor City and Tampa Heights
- "Pad Ready" fully developed sites, with masterretention
- Excellent access to I-4, State Road 60, I-275 and Leroy Selmon Crosstown Expressway
- Trade off mechanism provides flexible entitlements
- The site is located within the Central Park Community Redevelopment Area (CRA) and the Tampa Enterprise Zone (TEZ), allowing for various tax incentives to stimulate economic development
- A master chiller system is in place to service the entire redevelopment as well as a solar energy park which will power the common area lighting