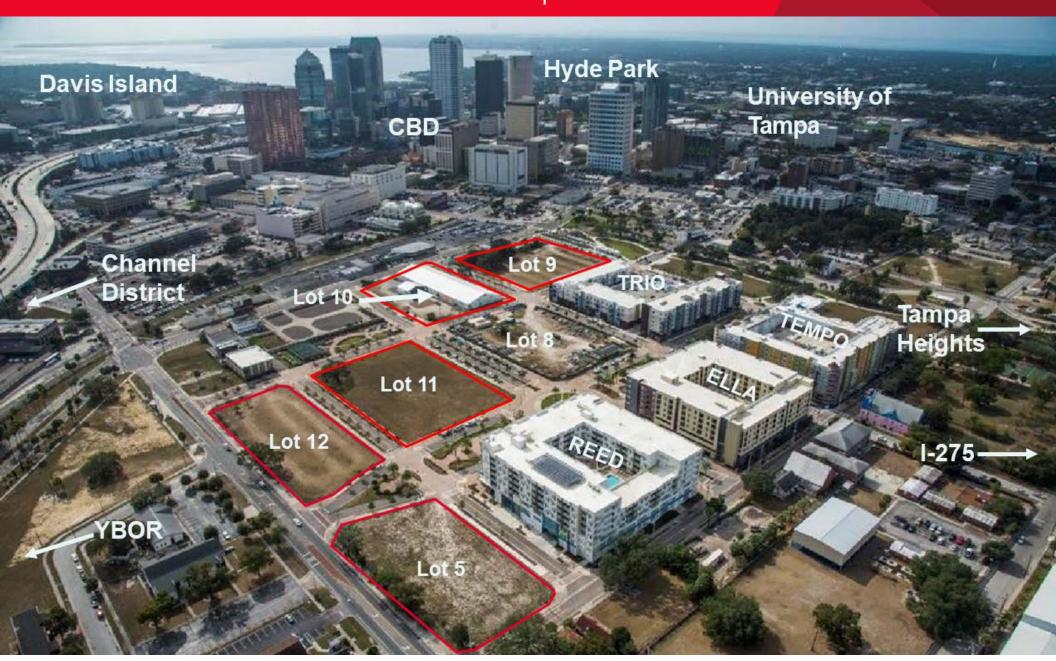

#### Entitlements include 851 residential units, 65,000 feet of retail, 180,000 SF of office, and 200 hotel rooms

### **Property Highlights**

- Surrounded by neighborhoods of Central Business District, Channel District, Ybor City and Tampa Heights
- "Pad Ready" fully developed sites, with masterretention
- Excellent access to I-4, State Road 60, I-275 and Leroy Selmon Crosstown Expressway
- Trade off mechanism provides flexible entitlements
- The site is located within the Central Park Community Redevelopment Area (CRA) and the Tampa Enterprise Zone (TEZ), allowing for various tax incentives to stimulate economic development
- A master chiller system is in place to service the entire redevelopment as well as a solar energy park which will power the common area lighting

| SITE   |      | MAXIMUM<br>HEIGHT |            |           | APPROVED ENTITLEMENTS |       |  |
|--------|------|-------------------|------------|-----------|-----------------------|-------|--|
| OHE    |      | HEIGH             | MULTIFAMLY | OFFICE    | RETAIL                | HOTEL |  |
| LOT5   | .99  | 80'               | 0          | 65,000 SF |                       |       |  |
| LOT8   | 1.95 | 100'              | 172 units  | 0         | 5,000 SF              |       |  |
| LOT9   | 2.14 | 300'              | 380 units  | 60,000 SF | 5,000 SF              | 200   |  |
| LOT 10 | 1.96 | 280'              | 300 units  | 60,000 SF | 5,000 SF              | 200   |  |
| LOT 11 | 1.91 | 260'              | 300 units  | 60,000 SF | 5,000 SF              |       |  |
| LOT 12 | 1.31 | 100'              | 0          |           | 65,000 SF             |       |  |