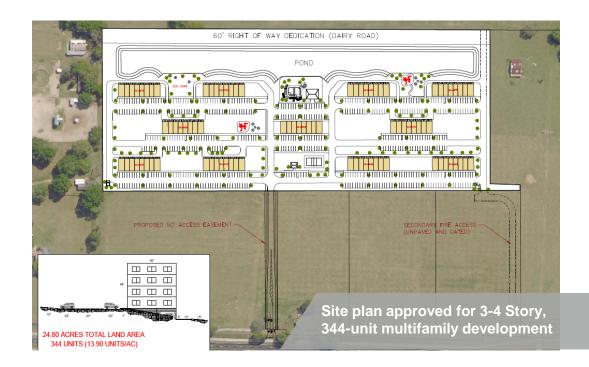

#### **Property Details**

- Property Address: 8528 Gall Boulevard
- Property Location: Located on the east side of Highway 301, 0.25 miles west of Wire Road. Zephyrhills, Pasco County, FL
- Parcel ID: 26-25-21-0060-00000-0011
- Site Size: 24.80 Gross Acres
  - 50' access / easement containing approx. 0.64 acres
  - 24.16 acre developable area
  - Zoning: R-4, Multifamily Residential (Max 14 UPA)
- Future Land Use: RU, Residential Urban (7.50 UPA 14 UPA)
- Primary Uses: Residential and residential equivalent,
- i.e. nursing home and assisted living facilities
- Secondary Uses: Require site plan approval and include compatible retail and office uses / neighborhood commercial
- Max Height: 35'
- Density: Max 14 DU/ acre
- FAR: .50Utilities:
  - Water: 12' line on the east side of Gall Boulevard
  - Sewer: 8" line approximately .30 miles south (at Publix)
- **Elevations:** Estimated at approximately 135' on the western boundary sloping downward to the east elevation of approximately 90 feet.