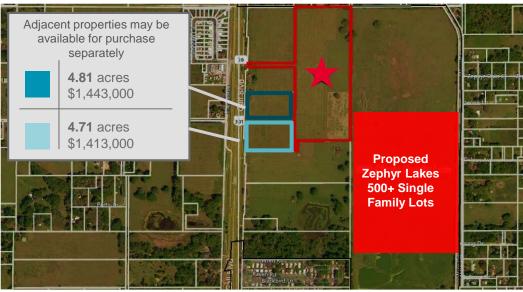

### **Property Highlights**

- · Ripe for development and in the path of progress
- Located within the progrowth and development friendly city of Zephyrhills
- Abundance of shopping and driving located along Gall Boulevard including Publix, Lowe's, Walmart and Bealls, Fast food
- Adjacent to proposed Zephyr Lakes 500+ single family residential development
- Single family residential homes ranging from \$125,000 to \$250,000; 3 mile radius
- Expanding highway infrastructure