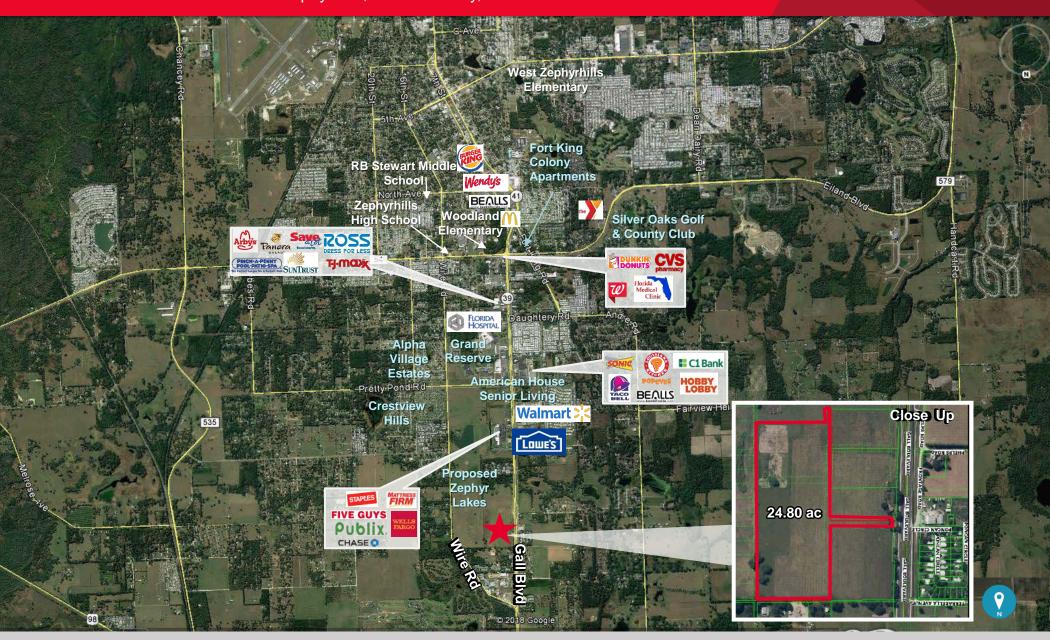

### **Property Highlights**

- · Ripe for development and in the path of progress
- Located within the progrowth and development friendly city of Zephyrhills
- Abundance of shopping and driving located along Gall Boulevard including Publix, Lowe's, Walmart and Bealls, Fast food
- Adjacent to proposed Zephyr Lakes 500+ single family residential development
- Single family residential homes ranging from \$125,000 to \$250,000; 3 mile radius
- Expanding highway infrastructure

#### **Property Details**

- Property Address: 8528 Gall Boulevard
- Property Location: Located on the east side of Highway 301, 0.25 miles west of Wire Road. Zephyrhills, Pasco County, FL
- Parcel ID: 26-25-21-0060-00000-0011
- Site Size: 24.80 Gross Acres
  - 50' access / easement containing approx. 0.64 acres
  - 24.16 acre developable area
  - Zoning: R-4, Multifamily Residential (Max 14 UPA)
- Future Land Use: RU, Residential Urban (7.50 UPA 14 UPA)
- Primary Uses: Residential and residential equivalent,
- i.e. nursing home and assisted living facilities
- Secondary Uses: Require site plan approval and include compatible retail and office uses / neighborhood commercial
- Max Height: 35'
- Density: Max 14 DU/ acre
- FAR: .50Utilities:
  - Water: 12' line on the east side of Gall Boulevard
  - Sewer: 8" line approximately .30 miles south (at Publix)
- **Elevations:** Estimated at approximately 135' on the western boundary sloping downward to the east elevation of approximately 90 feet.