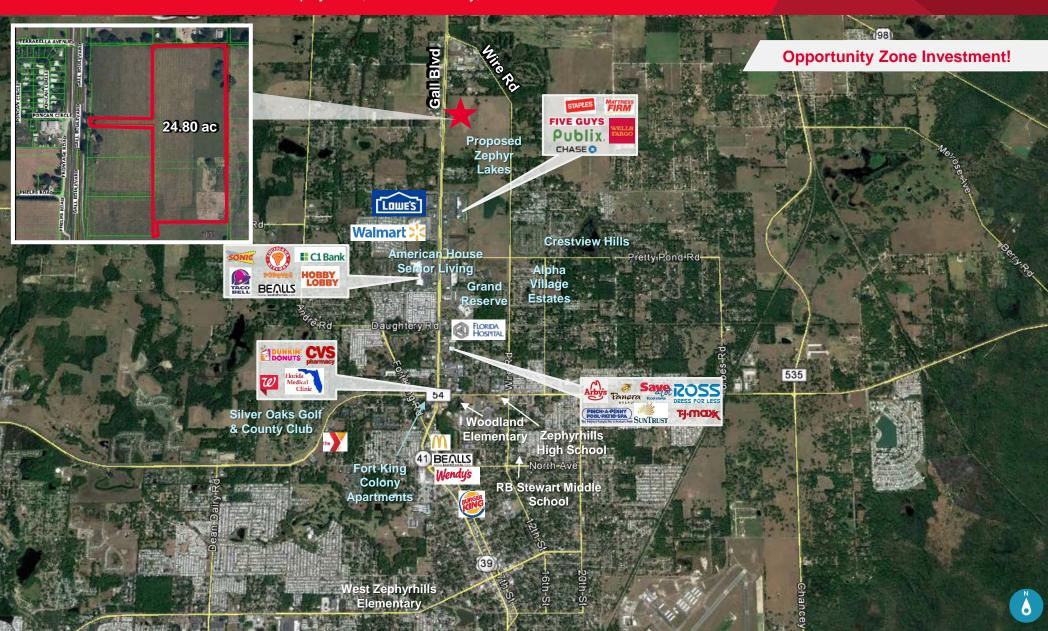

#### **Property Highlights**

- Ripe for development and in the path of progress
- Located within the progrowth and development friendly city of Zephyrhills
- Abundance of shopping and driving located along Gall Boulevard including Publix, Lowe's, Walmart and Bealls, Fast food
- Adjacent to proposed Zephyr Lakes 500+ single family residential development
- Single family residential homes ranging from \$125,000 to \$250,000; 3 mile radius
- Expanding highway infrastructure
- Entitled for 3 to 4-story 344-unit apartment development; great site for family or senior housing.
- · Additional uses include attached duplex, townhome or condo development

#### **Property Details**

- Property Address: 8528 Gall Boulevard
- Property Location: Located on the east side of Highway 301, 0.25 miles west of Wire Road. Zephyrhills, Pasco County, FL
- Parcel ID: 26-25-21-0060-00000-0011
- Site Size: 24.80 Gross Acres
  - 50' access / easement containing approx. 0.64 acres
  - 24.16 acre developable area
- Zoning: R-4, Multifamily Residential (Max 14 UPA)
- Future Land Use: RU, Residential Urban (7.50 UPA 14 UPA)
- Max Height: 35'
- Density: Max 14 DU/ acre
- FAR: .50
   Utilities:
  - · Water: 12' line on the east side of Gall Boulevard
  - Sewer: 8" line approximately .30 miles south (at Publix)
- **Elevations:** Estimated at approximately 135' on the western boundary sloping downward to the east elevation of approximately 90 feet.

#### Price \$10,000/ unit

| Distances                    | Miles |
|------------------------------|-------|
| Publix Zephyrhills Commons   | 0.60  |
| Walmart Supercentre          | 0.80  |
| Centennial Elementary School | 1.80  |
| Centennial Middle            | 2.00  |
| Florida Hospital             | 1.20  |
| Pasco High School            | 3.10  |
| Shoppes at Wiregrass         | 17    |
| Downtown Tampa               | 32.6  |
| Tampa International Airport  | 38.9  |