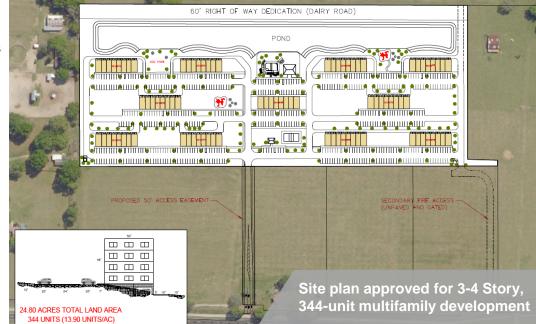

#### **Property Highlights**

- Ripe for development and in the path of progress
- Located within the progrowth and development friendly city of Zephyrhills
- Abundance of shopping and driving located along Gall Boulevard including Publix, Lowe's, Walmart and Bealls, Fast food
- Adjacent to proposed Zephyr Lakes 500+ single family residential development
- Single family residential homes ranging from \$125,000 to \$250,000; 3 mile radius
- Expanding highway infrastructure
- Entitled for 3 to 4-story 344-unit apartment development; great site for family or senior housing.
- · Additional uses include attached duplex, townhome or condo development

#### **Property Details**

- Property Address: 8528 Gall Boulevard
- Property Location: Located on the east side of Highway 301, 0.25 miles west of Wire Road. Zephyrhills, Pasco County, FL
- Parcel ID: 26-25-21-0060-00000-0011
- Site Size: 24.80 Gross Acres
  - 50' access / easement containing approx. 0.64 acres
  - 24.16 acre developable area
- Zoning: R-4, Multifamily Residential (Max 14 UPA)
- Future Land Use: RU, Residential Urban (7.50 UPA 14 UPA)
- Max Height: 35'
- Density: Max 14 DU/ acre
- FAR: .50
   Utilities:
  - · Water: 12' line on the east side of Gall Boulevard
  - Sewer: 8" line approximately .30 miles south (at Publix)
- **Elevations:** Estimated at approximately 135' on the western boundary sloping downward to the east elevation of approximately 90 feet.