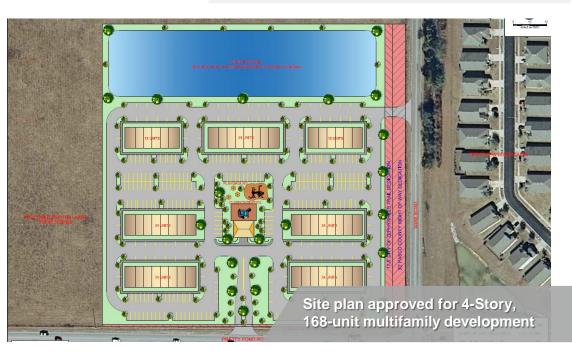

# **Property Details**

- Property Address: 7521 Wire Road
- Parcel ID: 35-25-21-0010-04400-0000
- Site Size: 12 Acres
- Zoning: R-4, Multifamily Residential
- Future Land Use: RU, Residential Urban
- **Primary Uses**: Residential and residential equivalent, i.e. nursing home and assisted living facilities
- Secondary Uses: Requires site plan approval and includes compatible retail, medical and office uses; neighborhood commercial
- Max Height: 35'
- Density: Max 14 DU/ acre
- FAR: .50
- Utilities:
  - Water: 8" and 12" lines at Pretty Pond & Gall Blvd. intersection
  - Sewer: 6" force main at Pretty Pond & Gall Blvd. intersection