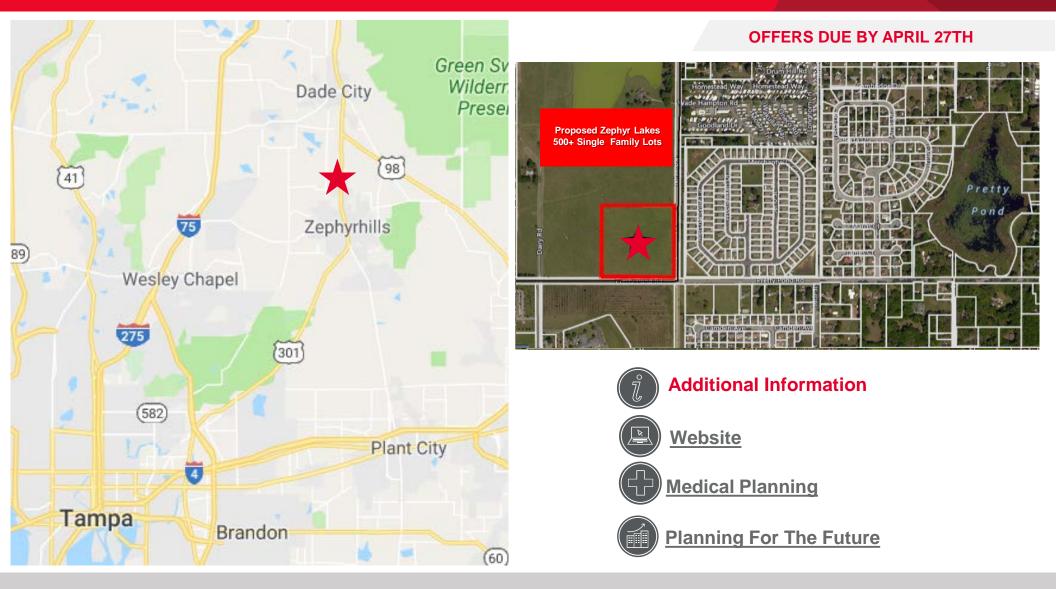

# **Property Highlights**

- Ripe for development and in the path of progress
- Located within the progrowth and development friendly city of Zephyrhills
- Abundance of shopping and driving located along Gall Boulevard including Publix, Lowe's, Walmart and Bealls, Fast food
- Adjacent to proposed Zephyr Lakes 500+ single family residential development
- Single family residential homes ranging from \$125,000 to \$250,000; 3 mile radius
- Expanding highway infrastructure

# **Property Details**

- Property Address: 7521 Wire Road
- Parcel ID: 35-25-21-0010-04400-0000
- Site Size: 12 Acres
- Zoning: R-4, Multifamily Residential
- Future Land Use: RU, Residential Urban
- **Primary Uses**: Residential and residential equivalent, i.e. nursing home and assisted living facilities
- Secondary Uses: Requires site plan approval and includes compatible retail, medical and office uses; neighborhood commercial
- Max Height: 35'
- Density: Max 14 DU/ acre
- FAR: .50
- Utilities:
  - Water: 8" and 12" lines at Pretty Pond & Gall Blvd. intersection
  - Sewer: 6" force main at Pretty Pond & Gall Blvd. intersection