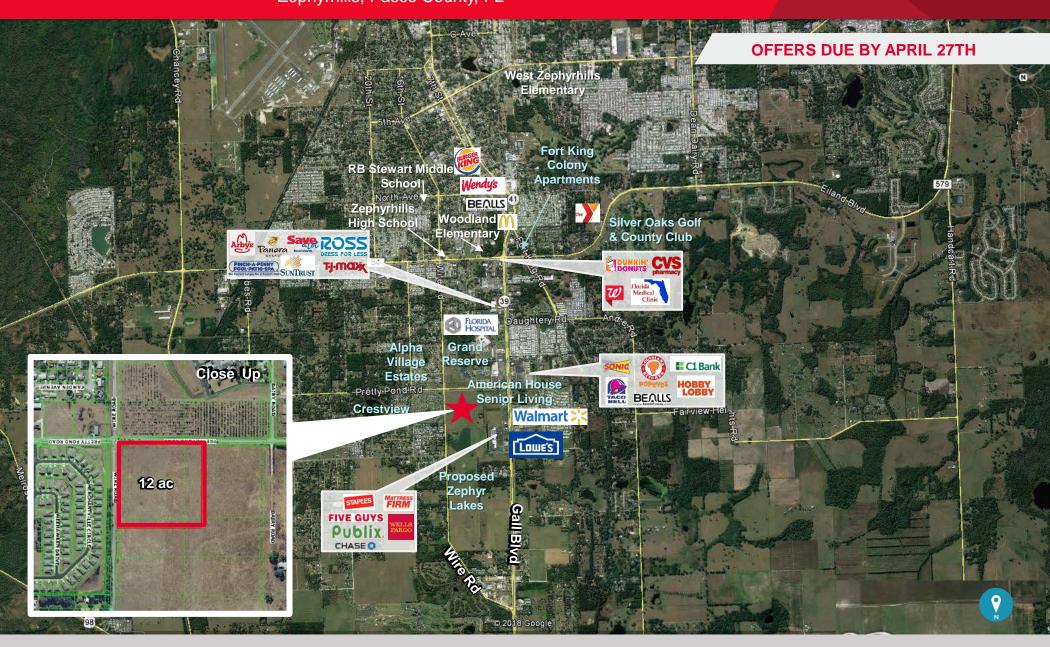

# **Property Highlights**

- Ripe for development and in the path of progress
- Located within the progrowth and development friendly city of Zephyrhills
- Abundance of shopping and driving located along Gall Boulevard including Publix, Lowe's, Walmart and Bealls, Fast food
- Adjacent to proposed Zephyr Lakes 500+ single family residential development
- Single family residential homes ranging from \$125,000 to \$250,000; 3 mile radius
- Expanding highway infrastructure

# **Property Details**

- Property Address: 7521 Wire Road
- Parcel ID: 35-25-21-0010-04400-0000
- Site Size: 12 Acres
- Zoning: R-4, Multifamily Residential
- Future Land Use: RU, Residential Urban
- **Primary Uses**: Residential and residential equivalent, i.e. nursing home and assisted living facilities
- Secondary Uses: Requires site plan approval and includes compatible retail, medical and office uses; neighborhood commercial
- Max Height: 35'
- Density: Max 14 DU/ acre
- FAR: .50
- Utilities:
  - Water: 8" and 12" lines at Pretty Pond & Gall Blvd. intersection
  - Sewer: 6" force main at Pretty Pond & Gall Blvd. intersection

#### **OFFERS DUE BY APRIL 27TH**

| Distances                        | Miles |
|----------------------------------|-------|
| Publix Zephyrhills Commons       | 0.30  |
| Florida Hospital                 | 0.40  |
| Walmart Supercentre              | 0.60  |
| Zephyrhills High School          | 1.20  |
| Woodland Elementary School       | 1.30  |
| Raymond B. Stewart Middle School | 1.90  |
| Shoppes at Wiregrass             | 16    |
| Downtown Tampa                   | 32    |
| Tampa International Airport      | 40    |