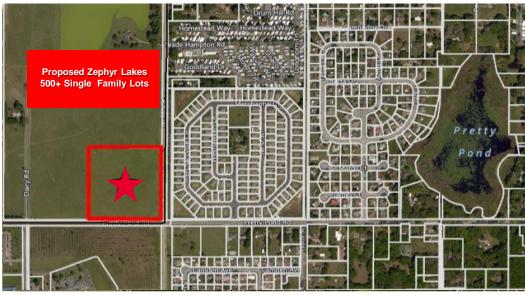

#### **Property Highlights**

- Ripe for development and in the path of progress
- · Located within the progrowth and development friendly city of Zephyrhills
- Abundance of shopping and driving located along Gall Boulevard including Publix, Lowe's, Walmart and Bealls. Fast food
- Adjacent to proposed Zephyr Lakes 500+ single family residential development
- Single family residential homes ranging from \$125,000 to \$250,000; 3 mile radius
- Expanding highway infrastructure