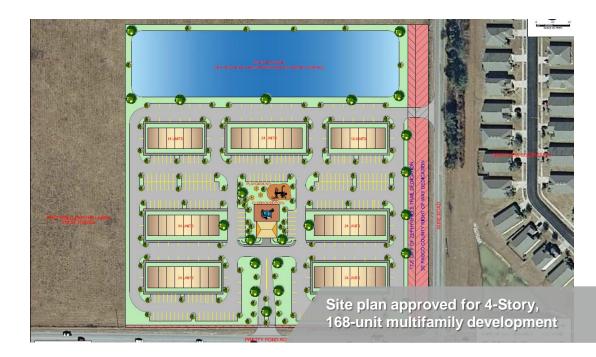

• Secondary Uses: Requires site plan approval and includes compatible retail, medical and office uses; neighborhood commercial

• Max Height: 35'

• Density: Max 14 DU/ acre

• FAR: .50 Utilities:

• Water: 8" and 12" lines at Pretty Pond & Gall Blvd. intersection