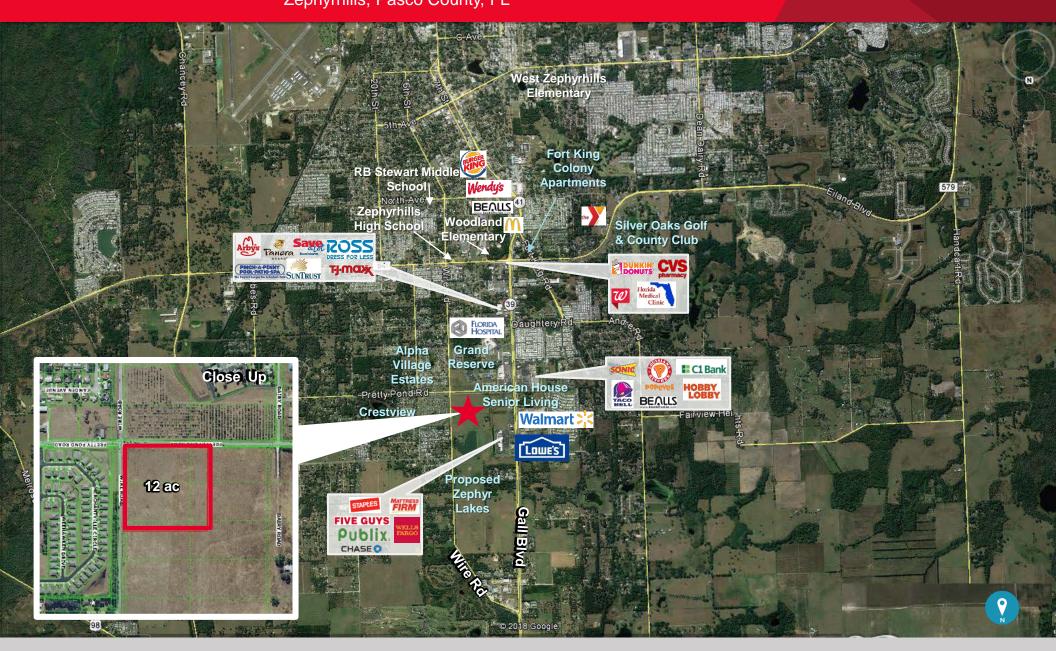

#### **Property Highlights**

- Ripe for development and in the path of progress
- · Located within the progrowth and development friendly city of Zephyrhills
- Abundance of shopping and driving located along Gall Boulevard including Publix, Lowe's, Walmart and Bealls. Fast food
- Adjacent to proposed Zephyr Lakes 500+ single family residential development
- Single family residential homes ranging from \$125,000 to \$250,000; 3 mile radius
- Expanding highway infrastructure

#### **Property Details**

• Property Address: 7521 Wire Road • Parcel ID: 35-25-21-0010-04400-0000

• Site Size: 12 Acres

• Zoning: R-4, Multifamily Residential

• Future Land Use: RU, Residential Urban

• Primary Uses: Residential and residential equivalent, i.e. nursing home and assisted living facilities

• Sewer: 6" force main at Pretty Pond & Gall Blvd. intersection

| Distances                        | Miles |
|----------------------------------|-------|
| Publix Zephyrhills Commons       | 0.30  |
| Florida Hospital                 | 0.40  |
| Walmart Supercentre              | 0.60  |
| Zephyrhills High School          | 1.20  |
| Woodland Elementary School       | 1.30  |
| Raymond B. Stewart Middle School | 1.90  |
| Shoppes at Wiregrass             | 16    |
| Downtown Tampa                   | 32    |
| Tampa International Airport      | 40    |