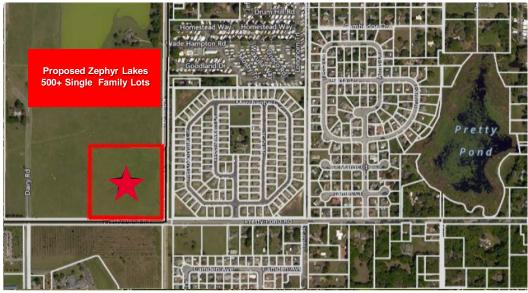

### **Property Highlights**

- Ripe for development and in the path of progress
- Located within the progrowth and development friendly city of Zephyrhills
- Abundance of shopping and driving located along Gall Boulevard including Publix, Lowe's, Walmart and Bealls, Fast food
- Adjacent to proposed Zephyr Lakes 500+ single family residential development
- Single family residential homes ranging from \$125,000 to \$250,000;
   3 mile radius
- Expanding highway infrastructure
- Entitled for 3-story 168-unit apartment development; great site for family or senior housing.
- Additional uses include attached duplex, townhome or condo development