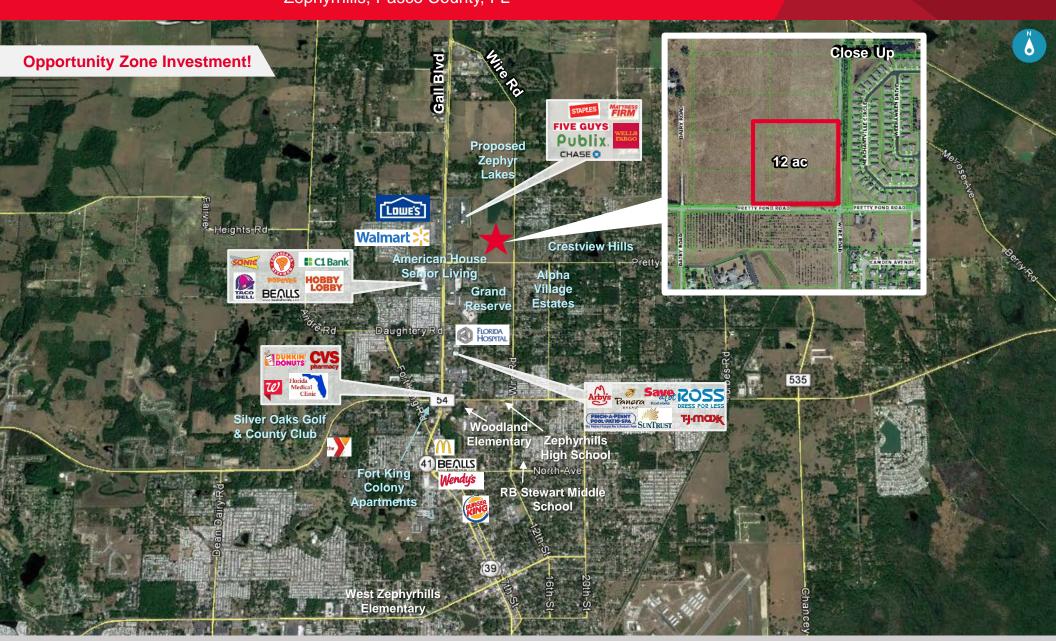

### **Property Highlights**

- Ripe for development and in the path of progress
- Located within the progrowth and development friendly city of Zephyrhills
- Abundance of shopping and driving located along Gall Boulevard including Publix, Lowe's, Walmart and Bealls, Fast food
- Adjacent to proposed Zephyr Lakes 500+ single family residential development
- Single family residential homes ranging from \$125,000 to \$250,000;
   3 mile radius
- Expanding highway infrastructure
- Entitled for 3-story 168-unit apartment development; great site for family or senior housing.
- Additional uses include attached duplex, townhome or condo development

### **Property Details**

Property Address: 7521 Wire Road
 Parcel ID: 35-25-21-0010-04400-0000

• Site Size: 12 Acres

• Zoning: R-4, Multifamily Residential

• Future Land Use: RU, Residential Urban

• **Primary Uses**: 336 residential attached rental housing apartments for family or seniors

| Distances                        | Miles |
|----------------------------------|-------|
| Publix Zephyrhills Commons       | 0.30  |
| Florida Hospital                 | 0.40  |
| Walmart Supercentre              | 0.60  |
| Zephyrhills High School          | 1.20  |
| Woodland Elementary School       | 1.30  |
| Raymond B. Stewart Middle School | 1.90  |
| Shoppes at Wiregrass             | 16    |
| Downtown Tampa                   | 32    |
| Tampa International Airport      | 40    |