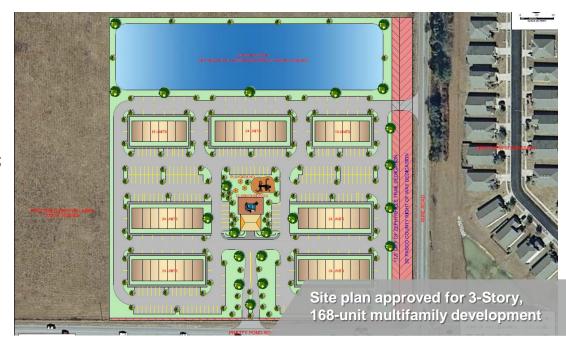

### **Property Highlights**

- Ripe for development and in the path of progress
- Located within the progrowth and development friendly city of Zephyrhills
- Abundance of shopping and driving located along Gall Boulevard including Publix, Lowe's, Walmart and Bealls, Fast food
- Adjacent to proposed Zephyr Lakes 500+ single family residential development
- Single family residential homes ranging from \$125,000 to \$250,000;
   3 mile radius
- Expanding highway infrastructure
- Entitled for 3-story 168-unit apartment development; great site for family or senior housing.
- Additional uses include attached duplex, townhome or condo development

### **Property Details**

Property Address: 7521 Wire Road
 Parcel ID: 35-25-21-0010-04400-0000

• Site Size: 12 Acres

• Zoning: R-4, Multifamily Residential

• Future Land Use: RU, Residential Urban

• **Primary Uses**: 336 residential attached rental housing apartments for family or seniors

 Secondary Uses: attached duplex, townhome or condo for sale housing

• Max Height: 35'

• Density: Max 14 DU/ acre

FAR: .50Utilities:

• Water: 8" and 12" lines at Pretty Pond & Gall Blvd. intersection

• Sewer: 6" force main at Pretty Pond & Gall Blvd. intersection