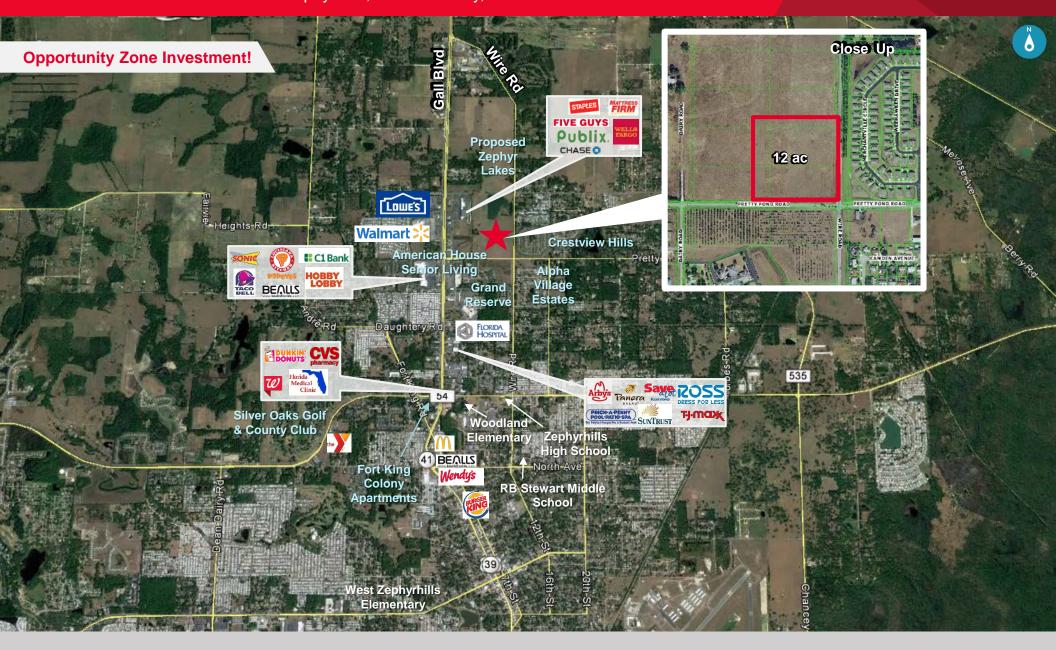

## **Property Highlights**

- · Ripe for development and in the path of progress
- Located within the progrowth and development friendly city of Zephyrhills
- Abundance of shopping and driving located along Gall Boulevard including Publix, Lowe's, Walmart and Bealls, Fast food
- Adjacent to proposed Zephyr Lakes 500+ single family residential development
- Single family residential homes ranging from \$125,000 to \$250,000; 3 mile radius
- Expanding highway infrastructure
- Entitled for 3-story 168-unit apartment development; great site for family or senior housing.
- Additional uses include attached duplex, townhome or condo development

## **Property Details**

- Property Address: 7521 Wire Road
- Parcel ID: 35-25-21-0010-04400-0000
- Site Size: 12 Acres
- Zoning: R-4, Multifamily Residential
- Future Land Use: RU, Residential Urban
- **Primary Uses**: residential attached rental housing apartments for family or seniors
- Secondary Uses: attached duplex, townhome or condo for sale housing
- Max Height: 35'
- Density: Max 14 DU/ acre
- FAR: .50
- Utilities:
  - Water: 8" and 12" lines at Pretty Pond & Gall Blvd. intersection
  - Sewer: 6" force main at Pretty Pond & Gall Blvd. intersection

| Distances                        | Miles |
|----------------------------------|-------|
| Publix Zephyrhills Commons       | 0.30  |
| Florida Hospital                 | 0.40  |
| Walmart Supercentre              | 0.60  |
| Zephyrhills High School          | 1.20  |
| Woodland Elementary School       | 1.30  |
| Raymond B. Stewart Middle School | 1.90  |
| Shoppes at Wiregrass             | 16    |
| Downtown Tampa                   | 32    |
| Tampa International Airport      | 40    |