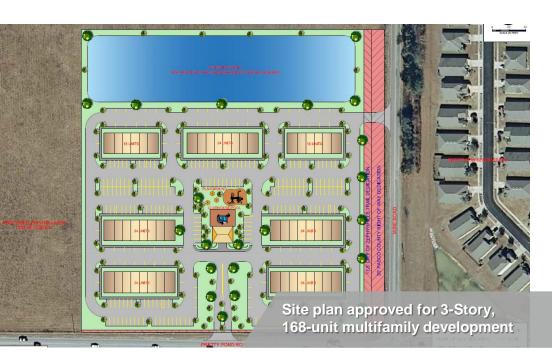

## **Property Highlights**

- · Ripe for development and in the path of progress
- Located within the progrowth and development friendly city of Zephyrhills
- Abundance of shopping and driving located along Gall Boulevard including Publix, Lowe's, Walmart and Bealls, Fast food
- Adjacent to proposed Zephyr Lakes 500+ single family residential development
- Single family residential homes ranging from \$125,000 to \$250,000; 3 mile radius
- Expanding highway infrastructure
- Entitled for 3-story 168-unit apartment development; great site for family or senior housing.
- Additional uses include attached duplex, townhome or condo development

## **Property Details**

- Property Address: 7521 Wire Road
- Parcel ID: 35-25-21-0010-04400-0000
- Site Size: 12 Acres
- Zoning: R-4, Multifamily Residential
- Future Land Use: RU, Residential Urban
- **Primary Uses**: residential attached rental housing apartments for family or seniors
- Secondary Uses: attached duplex, townhome or condo for sale housing
- Max Height: 35'
- Density: Max 14 DU/ acre
- FAR: .50
- Utilities:
  - Water: 8" and 12" lines at Pretty Pond & Gall Blvd. intersection
  - Sewer: 6" force main at Pretty Pond & Gall Blvd. intersection