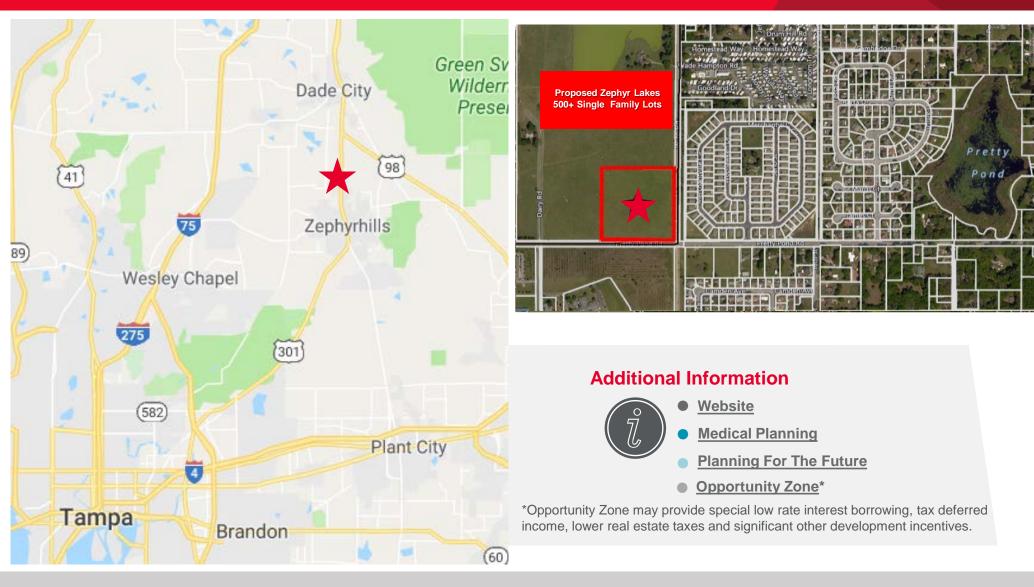

## **Property Highlights**

- · Ripe for development and in the path of progress
- Located within the progrowth and development friendly city of Zephyrhills
- Abundance of shopping and driving located along Gall Boulevard including Publix, Lowe's, Walmart and Bealls, Fast food
- Adjacent to proposed Zephyr Lakes 500+ single family residential development
- Single family residential homes ranging from \$125,000 to \$250,000; 3 mile radius
- Expanding highway infrastructure
- Entitled for 3-story 168-unit apartment development; great site for family or senior housing.
- Additional uses include attached duplex, townhome or condo development

## **Property Details**

- Property Address: 7521 Wire Road
- Parcel ID: 35-25-21-0010-04400-0000
- Site Size: 12 Acres
- Zoning: R-4, Multifamily Residential
- Future Land Use: RU, Residential Urban
- **Primary Uses**: residential attached rental housing apartments for family or seniors
- Secondary Uses: attached duplex, townhome or condo for sale housing
- Max Height: 35'
- Density: Max 14 DU/ acre
- FAR: .50
- Utilities:
  - Water: 8" and 12" lines at Pretty Pond & Gall Blvd. intersection
  - Sewer: 6" force main at Pretty Pond & Gall Blvd. intersection