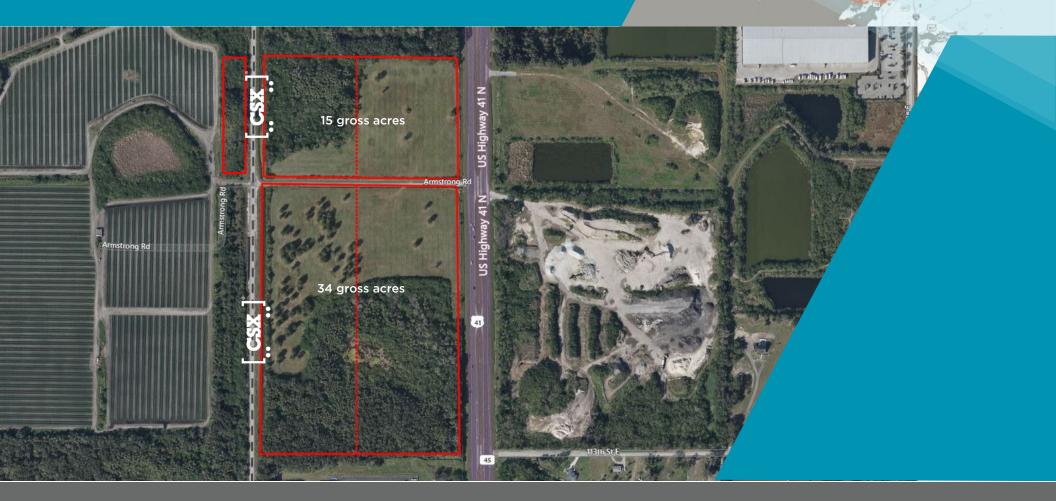

#### PROPERTY HIGHLIGHTS

- Located directly on U.S. 41 just minutes from I-275 & I-75
- · Utilities available at site
- Less than one mile south of Port Manatee, one of only two deep water ports on Tampa Bay
- Excellent transportation options with access to sea, interstate, and rail
- Advanced approval for a variety of port-related uses and other development incentives through the Port Manatee Encouragement Zone initiative

#### PROPERTY SPECIFICATIONS

Size 49.3 acres

Price Call Broker

Location US-41, Manatee County Florida, USA

One half-mile south of Port Manatee

Entrance

Minutes from I-275 & I-75

Future Land Use IL, PS/PS1

Utilities Water – 24" Manatee County water

line on west ROW of US 41

Electric - Manatee County

Rail CSX adjacent to property

Located less than 1 mile south of Port Manatee

US-41 with frontage at median cut on US 41 with Highway Access to Tampa, Orlando & Sarasota via