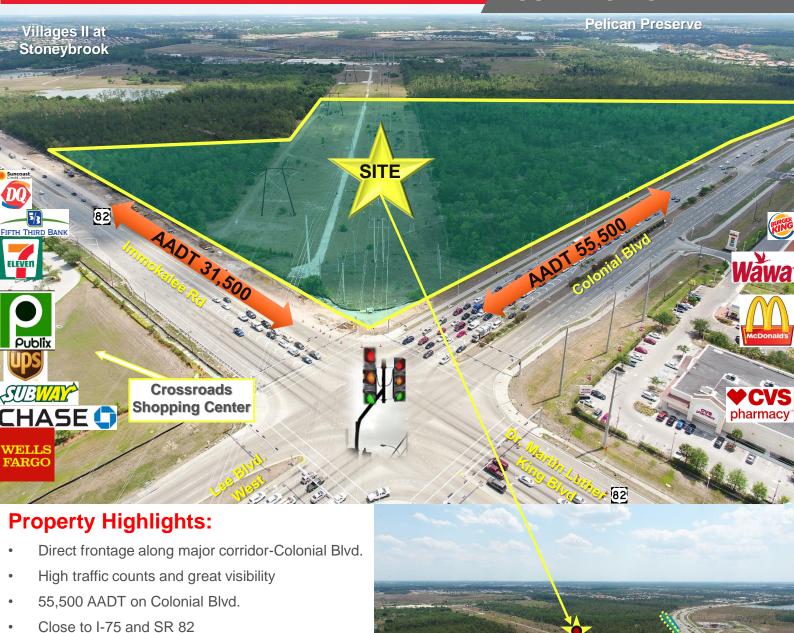

## **FOR SALE**

11000 Colonial Blvd. Fort Myers, FL 33913

**OUTPARCELS AVAILABLE** 

## **Property Details**

Proximity to numerous residential communities

Asking Price \$7.00-\$18.50 PSF

Property Type 10 Outparcels

Lot Sizes 1.22-16.29 Acres

Zoning PUD

For more information, please contact:

GARY TASMAN CEO & Principal Broker 239.489.3600 gtasman@cpswfl.com SHAWN STONEBURNER Senior Director 239.489.3600 sstoneburner@cpswfl.com 5220 Summerlin Commons Blvd., Ste. 500 Fort Myers, FL 33907 239.489.3600 www.cpswfl.com