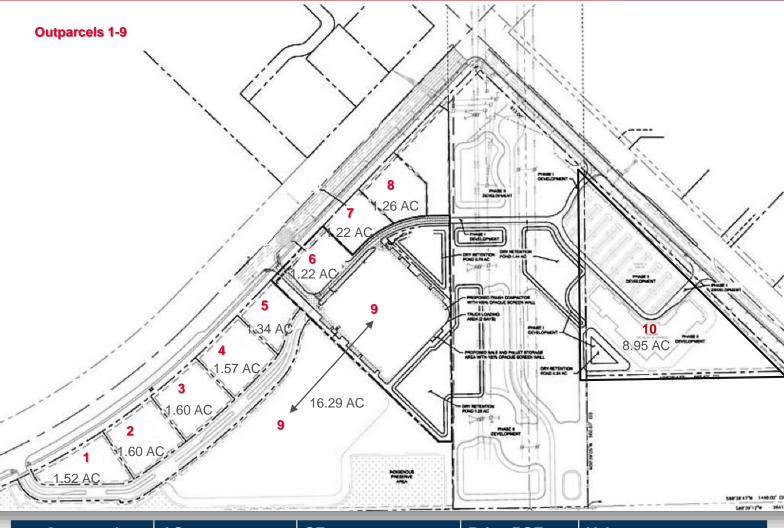

## **FOR SALE**

11000 Colonial Blvd. Fort Myers, FL 33913

| Outparcel | AC    | SF      | Price PSF | Value       |
|-----------|-------|---------|-----------|-------------|
| 1         | 1.52  | 66,211  | \$18.00   | \$1,192,000 |
| 2         | 1.60  | 69,696  | \$17.00   | \$1,185,000 |
| 3         | 1.60  | 69,696  | \$17.00   | \$1,185,000 |
| 4         | 1.57  | 68,389  | \$17.00   | \$1,162,500 |
| 5         | 1.34  | 58,370  | \$18.50   | \$1,100,000 |
| 6         | 1.22  | 53,143  | \$18.50   | \$985,000   |
| 7         | 1.22  | 53,143  | \$16.00   | \$850,000   |
| 8         | 1.26  | 54,885  | \$17.00   | \$950,000   |
| 9         | 16.29 | 709,592 | \$7.00    | \$5,000,000 |
| 10        | 8.95  | 389,862 | \$8.00    | \$3,200,000 |