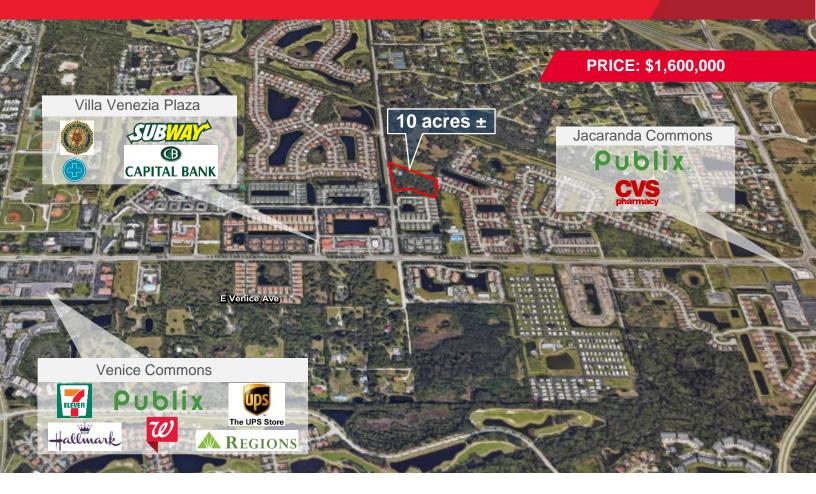

## FOR SALE 10 Acre Site – 282 N Auburn Rd

Venice, Sarasota County, Florida

#### **Distances**

| Walgreens & Publix at | 0.95  |
|-----------------------|-------|
| Venice Commons        | miles |
| CVS & Publix at       | 0.96  |
| Jacaranda Commons     | miles |

| _⊃) Medical        |       |
|--------------------|-------|
| Gulf Coast Medical | 0.43  |
| Urgent Care        | miles |
| Venice Regional    | 2.91  |
| Bayfront Health    | miles |

| 5 | 9) Entertainment                        |               |
|---|-----------------------------------------|---------------|
|   | Pelican Pointe Golf & County Club       | 1.27<br>miles |
|   | Venice Performing<br>Arts Center        | 2.64<br>miles |
|   | Venice Beach                            | 3.7 miles     |
|   |                                         |               |
| K | Airports                                |               |
| X | Airports<br>Venice Municipal<br>Airport | 2.63<br>miles |
|   | Venice Municipal                        | 2.00          |