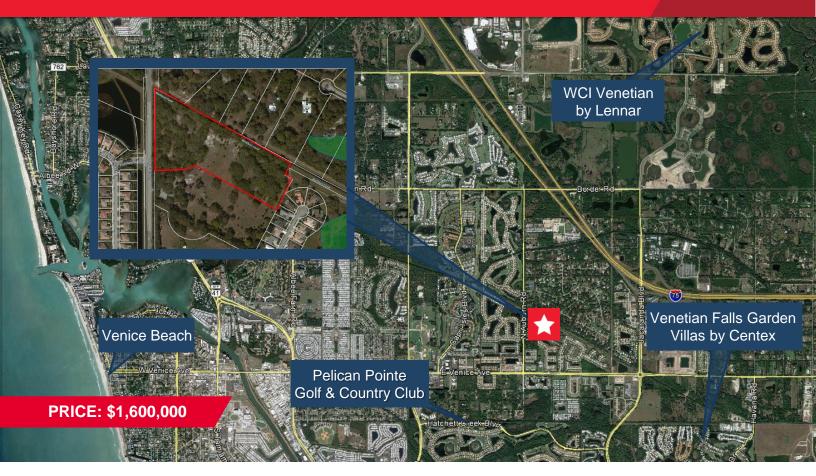

## FOR SALE 10 Acre Site – 282 N Auburn Rd

Venice, Sarasota County, Florida

#### ADDRESS

282 N Auburn Road Venice, Florida 34292

| 5 | 9) Entertainment                        |               |
|---|-----------------------------------------|---------------|
|   | Pelican Pointe Golf & County Club       | 1.27<br>miles |
|   | Venice Performing<br>Arts Center        | 2.64<br>miles |
|   | Venice Beach                            | 3.7 miles     |
|   |                                         |               |
| K | Airports                                |               |
| X | Airports<br>Venice Municipal<br>Airport | 2.63<br>miles |
|   | Venice Municipal                        | 2.00          |