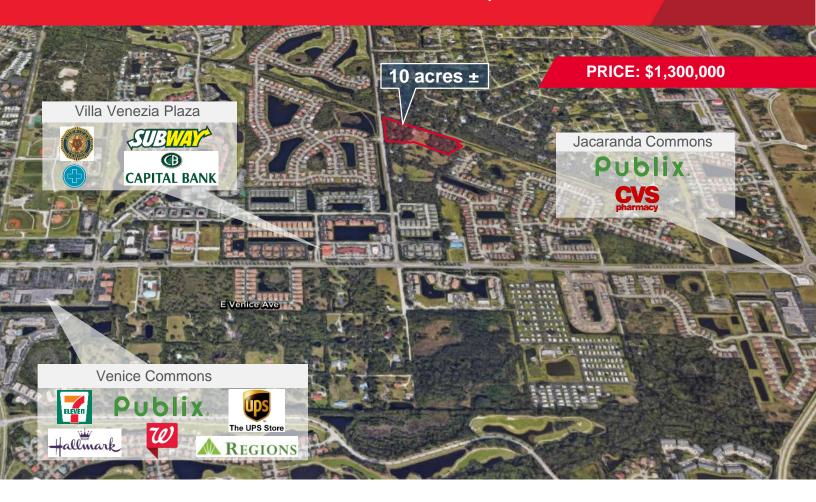

## 10 Acre Site - 282 N Auburn Rd

Venice, Sarasota County, Florida

#### SIZE

Ten Acres, MOL

#### **Distances**

| Shopping & Restaurants               |               |  |
|--------------------------------------|---------------|--|
| Walgreens & Publix at Venice Commons | 0.95<br>miles |  |
| CVS & Publix at Jacaranda Commons    | 0.96<br>miles |  |