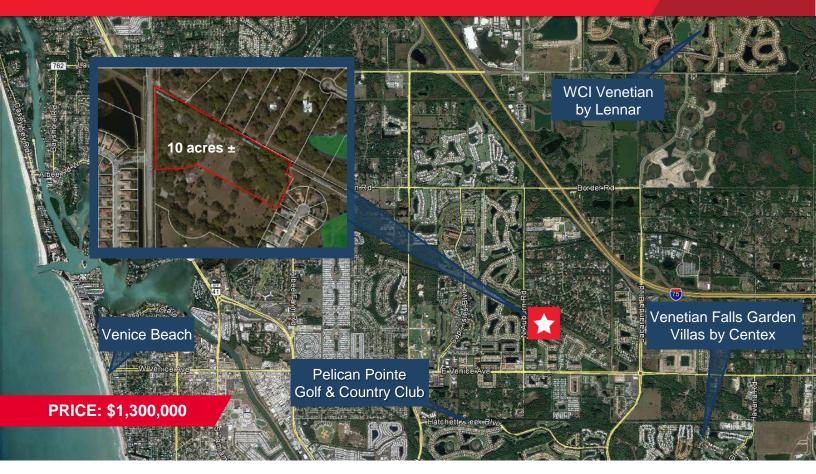

## 10 Acre Site - 282 N Auburn Rd

Venice, Sarasota County, Florida

#### SIZE

Ten Acres, MOL

| Entertainment                     |               |
|-----------------------------------|---------------|
| Pelican Pointe Golf & County Club | 1.27<br>miles |
| Venice Performing<br>Arts Center  | 2.64<br>miles |
| Venice Beach                      | 3.7 miles     |
| A:                                |               |