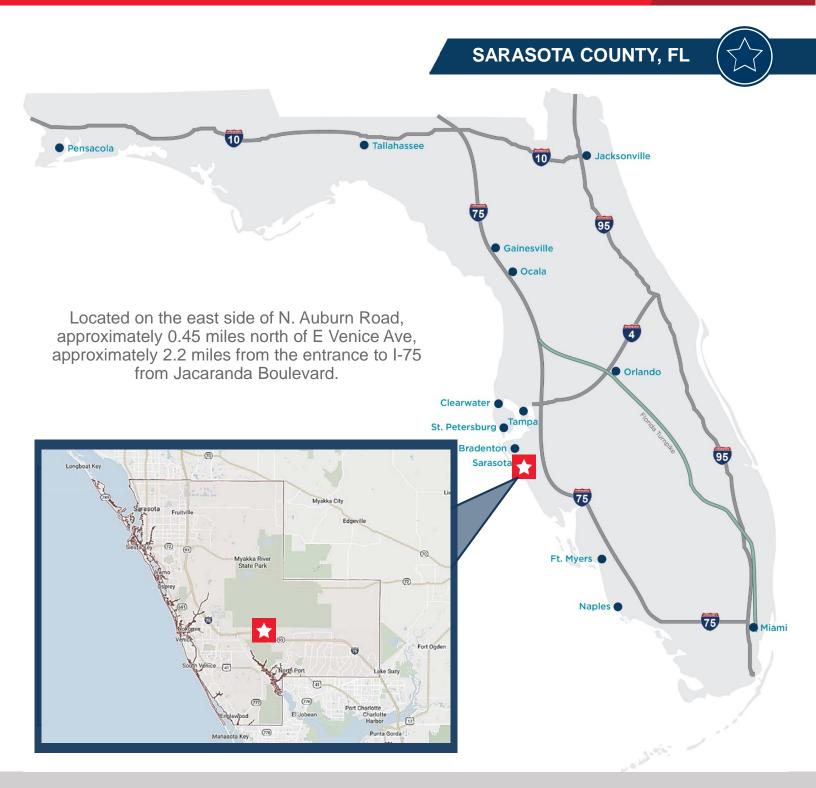

## 10 Acre Site - 282 N Auburn Rd

Venice, Sarasota County, Florida

#### **ADDRESS**

282 N Auburn Road Venice, Florida 34292