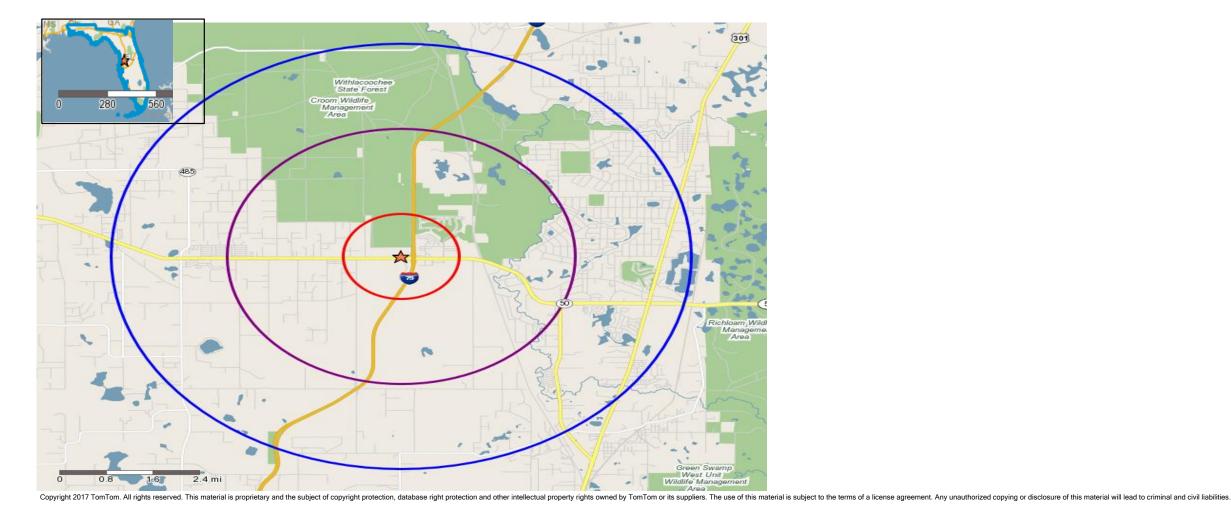

Overview map showing the requested trade area(s) around 30301 Cortez Road, 30301 Cortez Blvd, Brooksville, FL, 34602:

Trade Areas (in miles) - 1 Trade Areas (in miles) - 3 Trade Areas (in miles) - 5

Aerial map around 30301 Cortez Road, 30301 Cortez Blvd, Brooksville, FL, 34602: