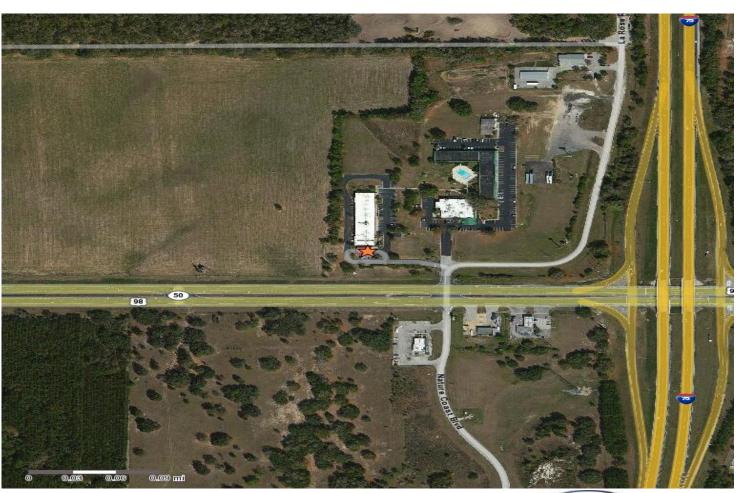

Overview map showing the requested trade area(s) around 30301 Cortez Road, 30301 Cortez Blvd, Brooksville, FL, 34602:

Trade Areas (in miles) - 1 Trade Areas (in miles) - 3 Trade Areas (in miles) - 5

Aerial map around 30301 Cortez Road, 30301 Cortez Blvd, Brooksville, FL, 34602: