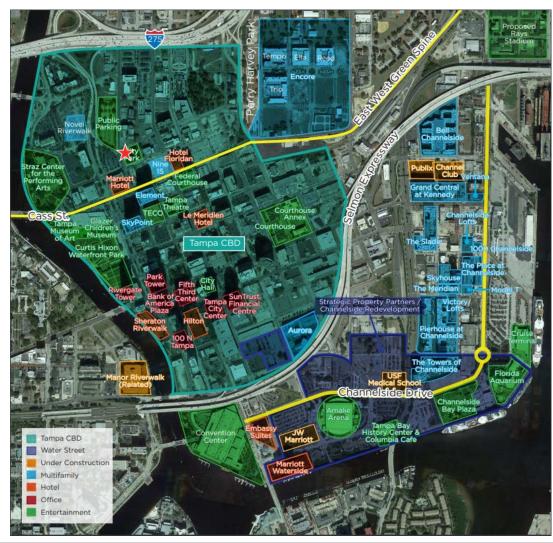

## **PROPERTY HIGHLIGHTS**

- Prime development site
- Located within North Downtown Village
- Easy access and great visibility to/from I-275 and I-4
- Walking distance to many points of interest
- Excellent location for bank branch, restaurant and retail