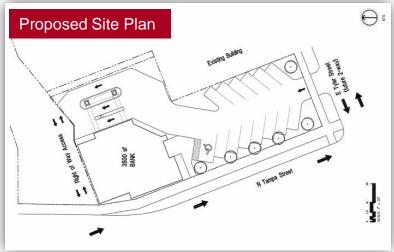

## **PROPERTY INFORMATION**

- Location: 1005 N. Tampa Street
- Land Size: 16,506 SF
- Zoning: CBD 2
- Folio Numbers: 193282

## **PROPERTY HIGHLIGHTS**

- Prime development site
- Located within North Downtown Village
- Easy access and great visibility to/from I-275 and I-4
- Walking distance to many points of interest
- Excellent location for bank branch, restaurant and retail