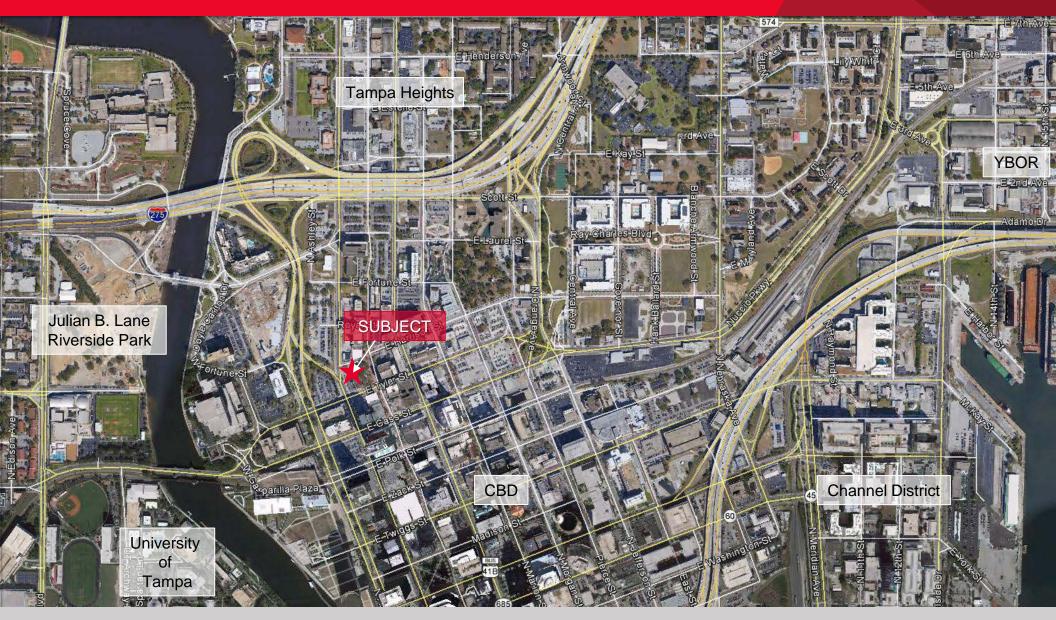

## **PROPERTY INFORMATION**

- Location: 1005 N. Tampa Street
- Land Size: 16,506 SF
- Zoning: CBD 2
- Folio Numbers: 193282

## **PROPERTY HIGHLIGHTS**

- Prime development site
- Located within North Downtown Village
- Easy access and great visibility to/from I-275 and I-4
- Walking distance to many points of interest
- Excellent location for bank branch, restaurant and retail