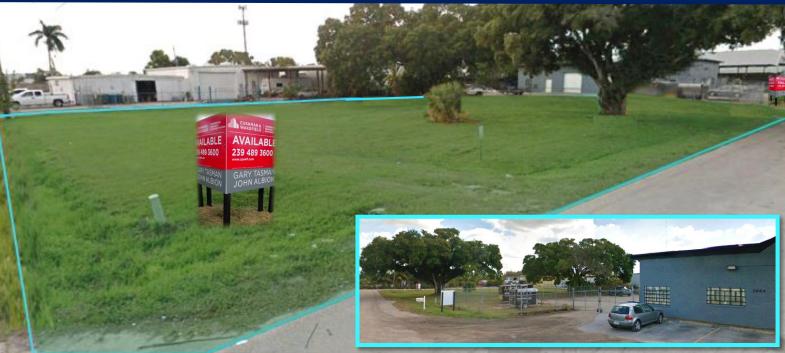

## **PROPERTY HIGHLIGHTS**

- Close proximity to US-41 and I-75
- Fenced Building and Yard
- Concrete Roof
- Great flex space in solid block building
- Water available on property

For more information, please contact:

GARY TASMAN CEO & Principal Broker 239.489.3600 gtasman@cpswfl.com JOHN ALBION Director 239.489.3600 jalbion@cpswfl.com 5220 Summerlin Commons Blvd., Ste. 500 Fort Myers, FL 33907 239.489.3600 www.cpswfl.com