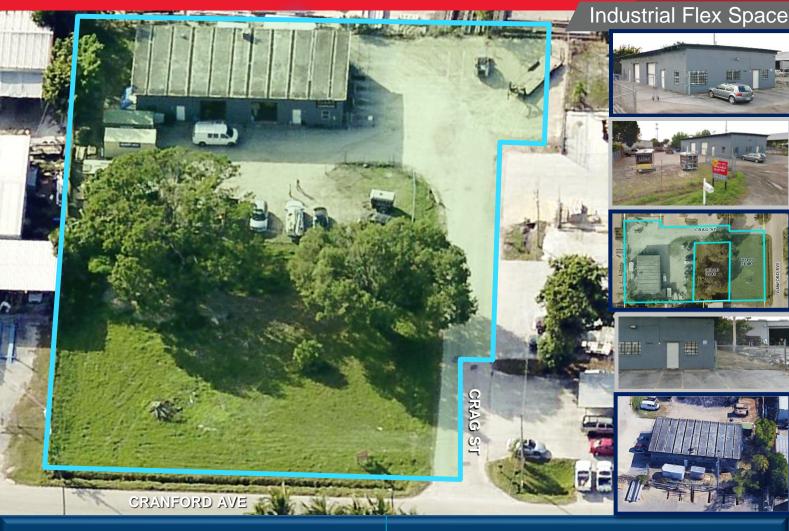

## **LAND & BUILDING FOR SALE**

COMMERCIAL PROPERTY SOUTHWEST FLORIDA

2664 & 2686 Crag St Fort Myers, FL 33901

Lot Size +/- 40,594 SF

**Building Size 3,200 SF** 

Zoning IL (CFM)

## **PROPERTY HIGHLIGHTS**

- Close proximity to US-41 and I-75
- Fenced Building and Yard
- Concrete Roof
- Great flex space in solid block building
- Water available on property

For more information, please contact: