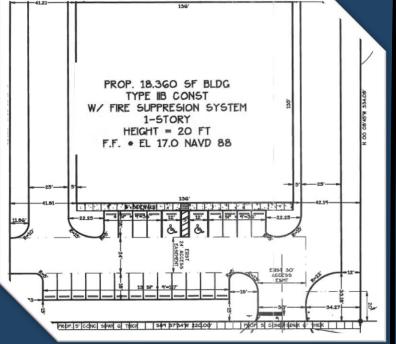

## **PROPERTY HIGHLIGHTS**

- Property is fully entitled
- Direct frontage on Crystal Drive
- Close proximity to US-41
- DO for 18,360 SF building with fire suppression system, onestory, up to 20' height
- Property can be split into 2 separate parcels