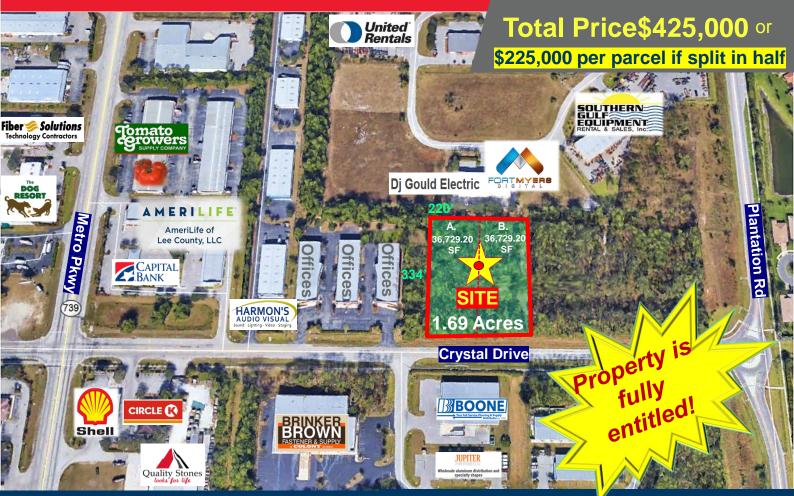

# **FOR SALE**

#### COMMERCIAL PROPERTY Southwest Florida

2555 Crystal Drive Fort Myers, FL 33966

### **Property Details**

### Demographics

| Strap#                                    | 18-45-25-00-00003.505B                    | POPULATION:               | 3 mile | 5 mile  | 10 mile |
|-------------------------------------------|-------------------------------------------|---------------------------|--------|---------|---------|
| Total Land<br>Acreage                     | <u>+</u> 1.69 Acres or <u>+</u> 73,458 SF | 2017 Population:          | 59,298 | 132,897 | 449,526 |
| Land SF per<br>parcel if split in<br>half | A.) 36,729.20 SF<br>B.) 36,729.20 SF      | 2022 Population:          | 67,324 | 151,489 | 509,968 |
|                                           |                                           | Pop Growth 2018-<br>2023: | 13.54% | 13.99%  | 13.45%  |
| Property Type                             | Land                                      | Average Age:              | 42.60  | 45.10   | 44.90   |
| Proposed Use                              | Industrial/Commercial                     | HOUSEHOLDS:               |        |         |         |
| Zoning                                    | IL                                        | 2018 Total Households     | 26,731 | 59,948  | 191,350 |
| Frontage                                  | AADT                                      | HH Growth 2018-2023:      | 12.62% | 13.15%  | 12.89%  |
| Submarket                                 | S. Fort Myers / San Carlos                | Avg Household Size:       | 2.10   | 2.10    | 2.30    |
|                                           |                                           |                           |        |         |         |

## **PROPERTY HIGHLIGHTS**

- Property is fully entitled
- Direct frontage on Crystal Drive
- Close proximity to US-41
- DO for 18,360 SF building with fire suppression system, onestory, up to 20' height
- Property can be split into 2 separate parcels