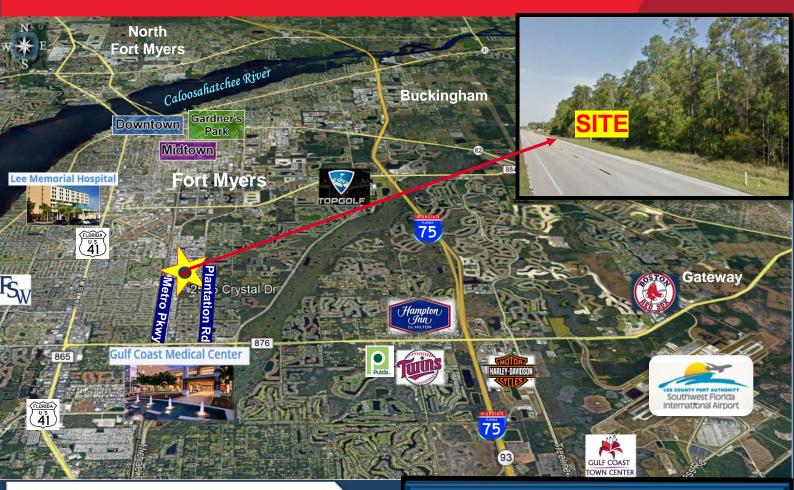

### Demographics

| Strap#                                    | 18-45-25-00-00003.505B                    | POPULATION:               | 3 mile | 5 mile  | 10 mile |
|-------------------------------------------|-------------------------------------------|---------------------------|--------|---------|---------|
| Total Land<br>Acreage                     | <u>+</u> 1.69 Acres or <u>+</u> 73,458 SF | 2017 Population:          | 59,298 | 132,897 | 449,526 |
| Land SF per<br>parcel if split in<br>half | A.) 36,729.20 SF<br>B.) 36,729.20 SF      | 2022 Population:          | 67,324 | 151,489 | 509,968 |
|                                           |                                           | Pop Growth 2018-<br>2023: | 13.54% | 13.99%  | 13.45%  |
| Property Type                             | Land                                      | Average Age:              | 42.60  | 45.10   | 44.90   |
| Proposed Use                              | Industrial/Commercial                     | HOUSEHOLDS:               |        |         |         |
| Zoning                                    | IL                                        | 2018 Total Households     | 26,731 | 59,948  | 191,350 |
| Frontage                                  | AADT                                      | HH Growth 2018-2023:      | 12.62% | 13.15%  | 12.89%  |
| Submarket                                 | S. Fort Myers / San Carlos                | Avg Household Size:       | 2.10   | 2.10    | 2.30    |
|                                           |                                           |                           |        |         |         |