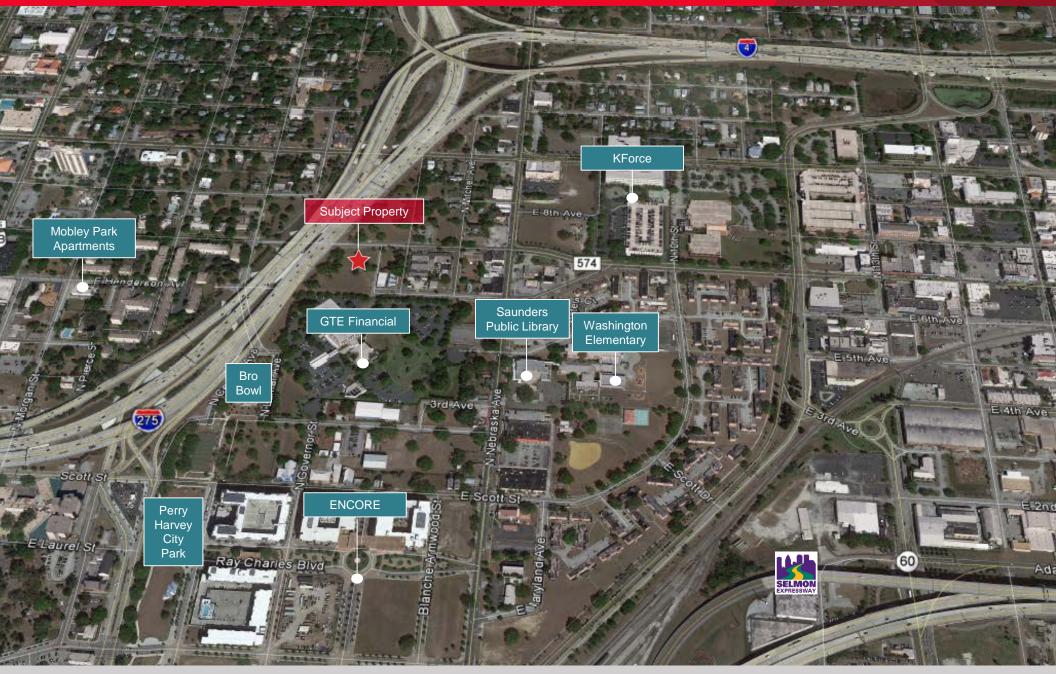

## **Property Highlights**

- Centrally located
- Surrounded by Ybor City, Channel District, CBD and Tampa Heights
  and within minutes of all amenities provided within each neighborhood
- Easy access to Selmon Expressway, I-275 and I-4