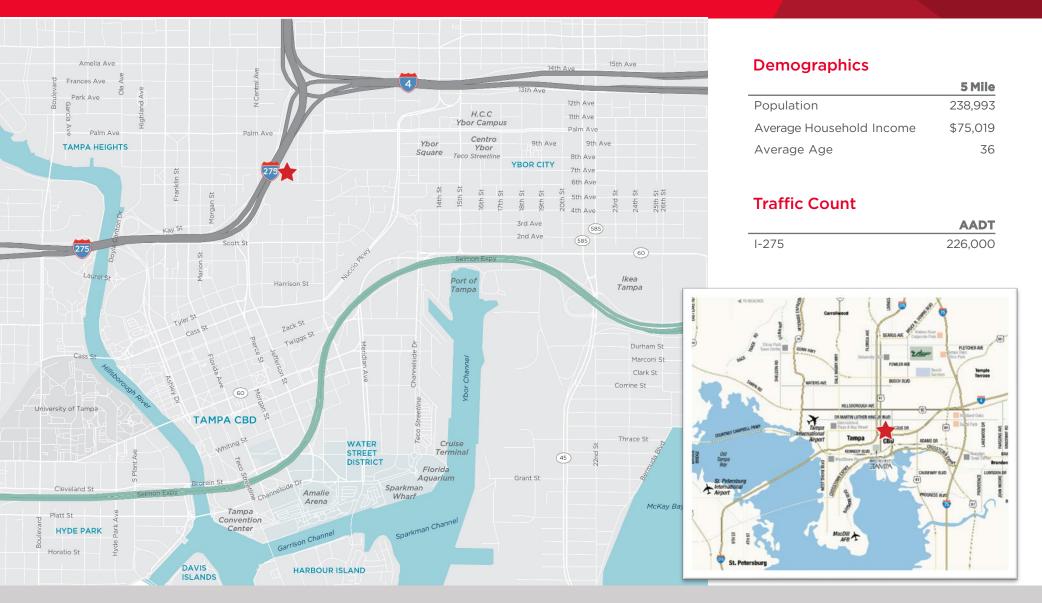

## **Property Highlights**

- Centrally located
- Surrounded by Ybor City, Channel District, CBD and Tampa Heights
  and within minutes of all amenities provided within each neighborhood
- Easy access to Selmon Expressway, I-275 and I-4