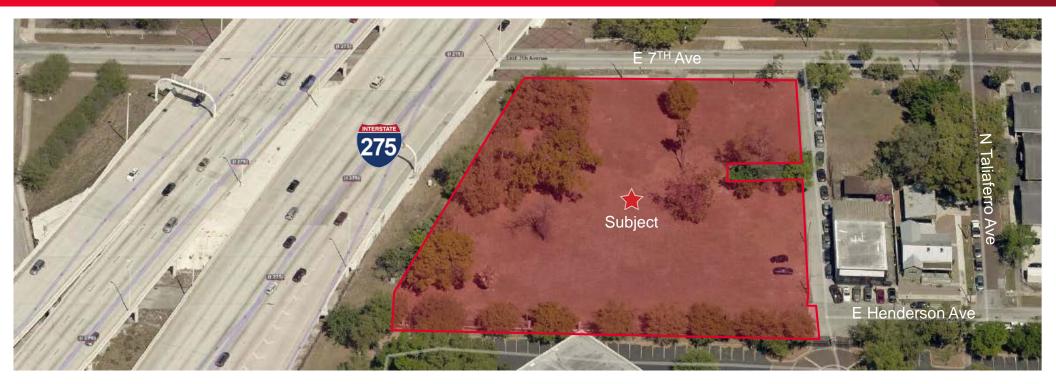

### **Property Information**

| Property Address: | North side of Henderson Avenue,          |
|-------------------|------------------------------------------|
|                   | with frontage on 7th Avenue              |
| Parcel ID:        | 192674                                   |
| Site Size:        | 2.06 Acres MOL, to be verified by survey |
| Zoning:           | PD                                       |
| FLU:              | Urban mixed use-60                       |
| FAR:              | 3.25                                     |