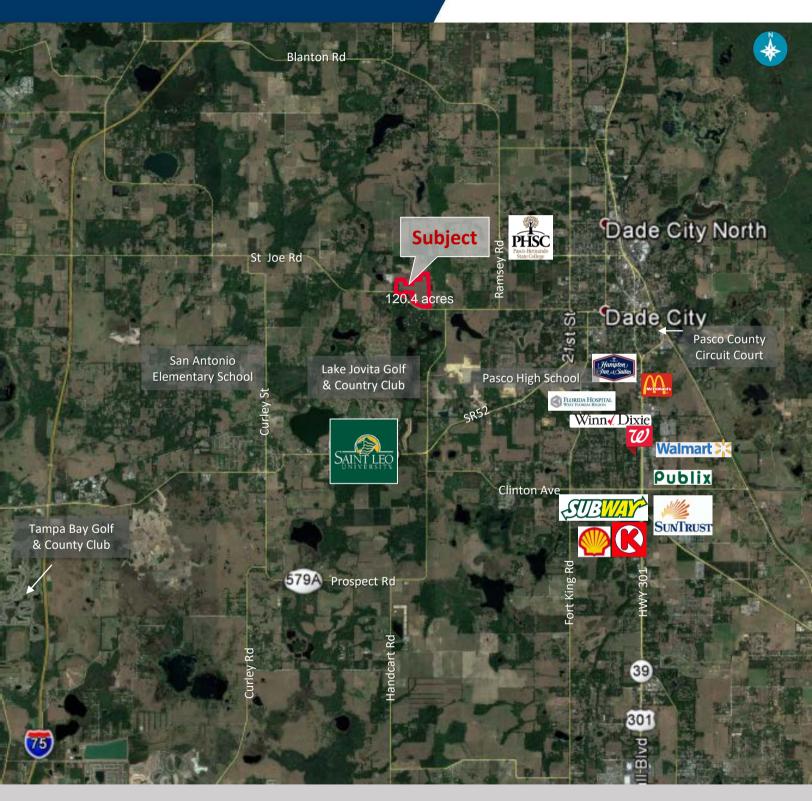

#### Location

North side of Saint Joe Rd., west of Happy Hill Rd.

#### <u>Size</u>

120.4 acres

#### **Distances**

|                                | Miles |
|--------------------------------|-------|
| Hwy 52                         | 2.3   |
| Hwy 301                        | 3.2   |
| I-75/52 Exit                   | 8.0   |
| Florida Hospital               | 2.6   |
| San Antonio Elementary         | 4.0   |
| Pasco Middle School            | 2.8   |
| Pasco High School              | 3.0   |
| Pasco-Hernando State College   | 2.5   |
| Saint Leo University           | 3.6   |
| Lake Jovita Golf & County Club | 3.6   |
| Walmart                        | 4.6   |
| Publix at Shoppes of Dade City | 5.5   |
| The Shops at Wiregrass         | 18.7  |
| Tampa CBD                      | 37.2  |
|                                |       |