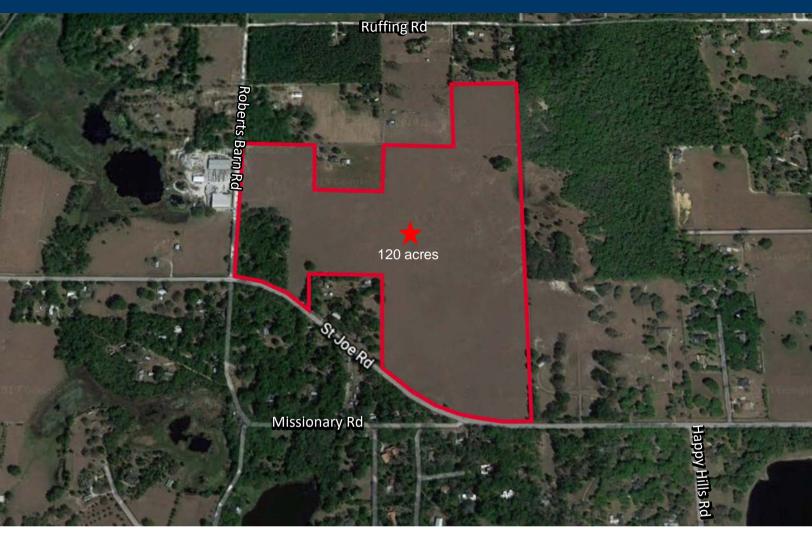

#### Parcel IDs

30-24-21-0000-00200-0000

30-24-21-0000-00500-0000

30-24-21-0000-00500-0010

30-24-21-0000-00600-0010

#### Location

North side of Saint Joe Rd., west of Happy Hill Rd.

#### <u>Size</u>

120.4 acres

#### Wetlands

1.19 acres