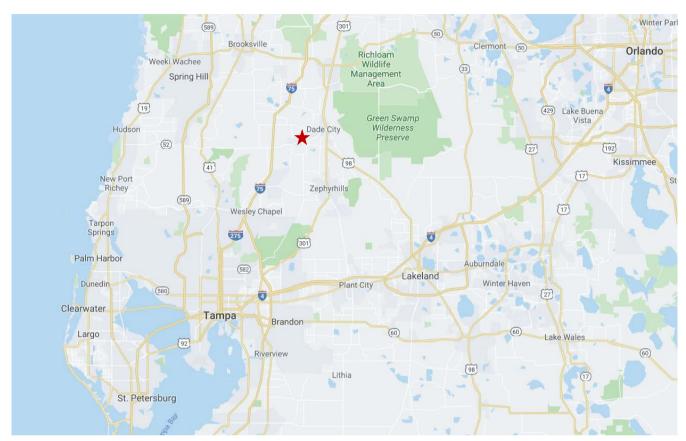

### **Regional Map**

#### **Distances**

|                                | Miles |
|--------------------------------|-------|
| Hwy 52                         | 2.3   |
| Hwy 301                        | 3.2   |
| I-75/52 Exit                   | 8.0   |
| Florida Hospital               | 2.6   |
| San Antonio Elementary         | 4.0   |
| Pasco Middle School            | 2.8   |
| Pasco High School              | 3.0   |
| Pasco-Hernando State College   | 2.5   |
| Saint Leo University           | 3.6   |
| Lake Jovita Golf & County Club | 3.6   |
| Walmart                        | 4.6   |
| Publix at Shoppes of Dade City | 5.5   |
| The Shops at Wiregrass         | 18.7  |
| Tampa CBD                      | 37.2  |
|                                |       |