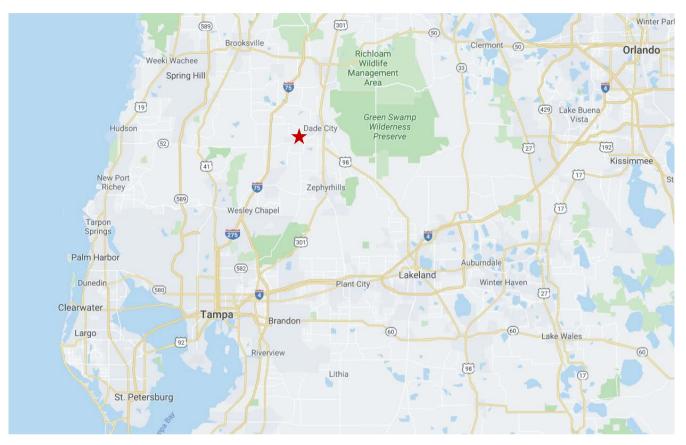

## **Regional Map**

## **Distances**

|                                | Miles |
|--------------------------------|-------|
| Hwy 52                         | 2.3   |
| Hwy 301                        | 3.2   |
| i-75/52 Exit                   | 8.0   |
| Florida Hospital               | 2.6   |
| San Antonio Elementary         | 4.0   |
| Pasco Middle School            | 2.8   |
| Pasco High School              | 3.0   |
| Pasco-Hernando State College   | 2.5   |
| Saint Leo University           | 3.6   |
| Lake Jovita Golf & County Club | 3.6   |
| Walmart                        | 4.6   |
| Publix at Shoppes of Dade City | 5.5   |
| The Shops at Wiregrass         | 18.7  |
| Tampa CBD                      | 37.2  |