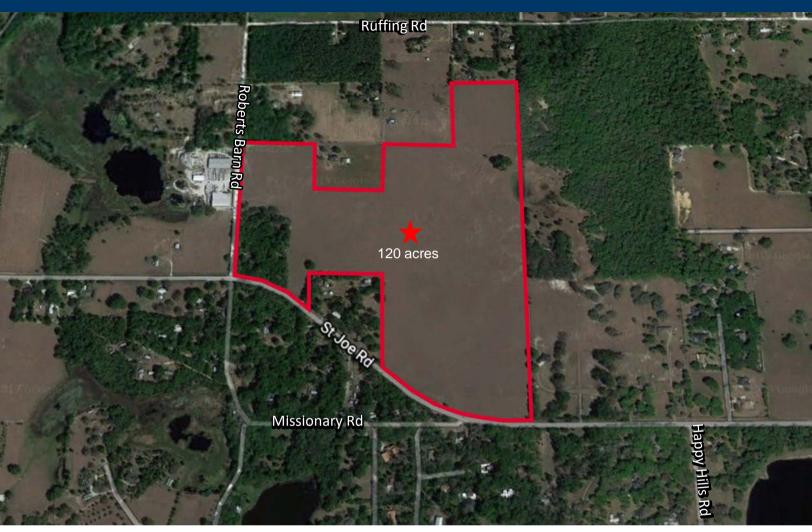

## Location

North side of Saint Joe Rd., west of Happy Hill Rd.

#### Size 120.4 acres

### Wetlands

1.19 acres