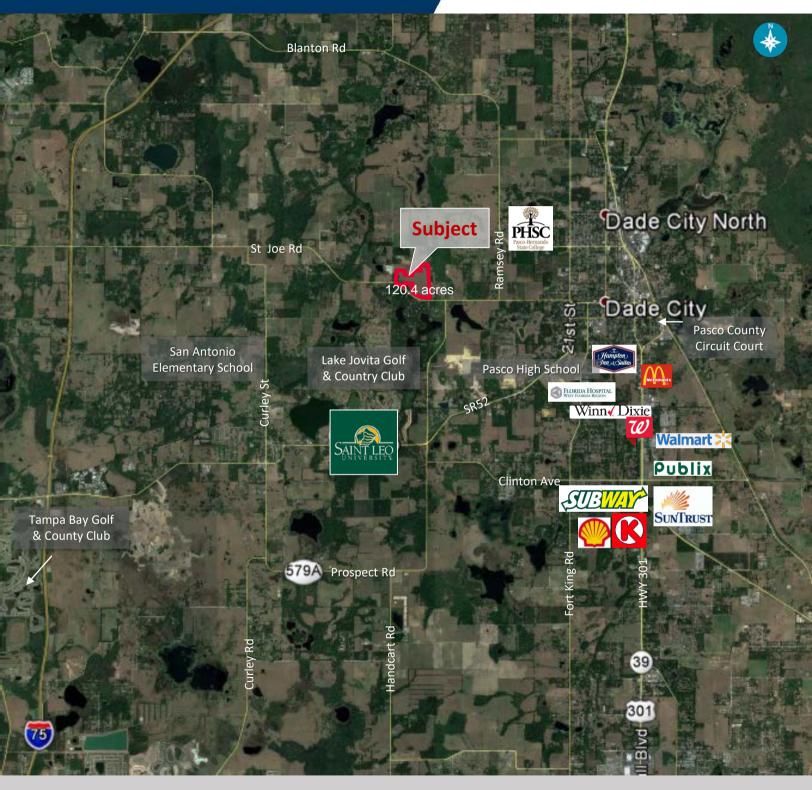

## FOR SALE 120.4 ACRES Residential Development Opportunity

Dade City, (Pasco County), Florida

## Location

North side of Saint Joe Rd., west of Happy Hill Rd.

## **Distances**

|                                | Miles |
|--------------------------------|-------|
| Hwy 52                         | 2.3   |
| Hwy 301                        | 3.2   |
| i-75/52 Exit                   | 8.0   |
| Florida Hospital               | 2.6   |
| San Antonio Elementary         | 4.0   |
| Pasco Middle School            | 2.8   |
| Pasco High School              | 3.0   |
| Pasco-Hernando State College   | 2.5   |
| Saint Leo University           | 3.6   |
| Lake Jovita Golf & County Club | 3.6   |
| Walmart                        | 4.6   |
| Publix at Shoppes of Dade City | 5.5   |
| The Shops at Wiregrass         | 18.7  |
| Tampa CBD                      | 37.2  |