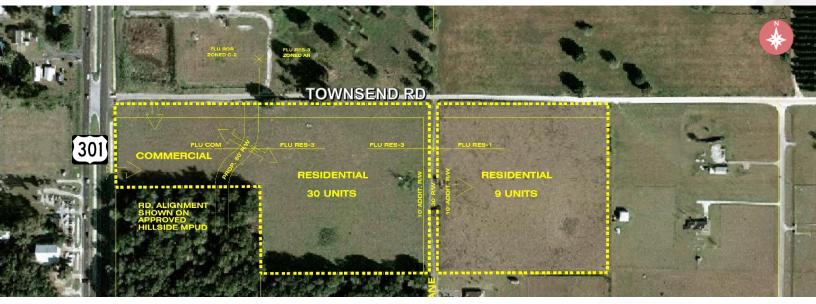

#### Frontage on U.S. Highway 301 – FLU: RES-1, RES-3, Commercial Land

- Single family, townhomes and/or mobile homes are permitted on the RES-3 parcel
- Single family is permitted on the RES-1 parcel

JEANNETTE JASON Director | CCIM +1 813 254 4900 jeannette.jason@cushwake.com CHRISTINE MAGUIRE-KING Associate +1 813 424 3206 christine.mk@cushwake.com Cushman & Wakefield of Florida, LLC One Tampa City Center, Suite 3300 Tampa, FL 33602 +1 813 223 6300 cushmanwakefield.com

### **PROPERTY DETAILS**

| Price:        | Call Broke                                                                                   | r                    |                                |            |  |
|---------------|----------------------------------------------------------------------------------------------|----------------------|--------------------------------|------------|--|
|               |                                                                                              |                      |                                |            |  |
| Utilities     | Water: 8" on Townsend Rd.<br>Sewer: 8" gravity 1.3 miles away at Clinton Avenue<br>and US 98 |                      |                                |            |  |
| FAR           | (RES):<br>(COM):                                                                             | 0.27<br>0.6          |                                |            |  |
| Density       | (RES):<br>(COM):                                                                             | 1 unit/a<br>24 units |                                | units/acre |  |
| Entitled Uses | Commercial/(<br>RES-3:<br>RES-1:                                                             | Office:              | 3.17 ac<br>10.41 ac<br>9.68 ac |            |  |
| FLU           | RES-1, RES-3, Commercial                                                                     |                      |                                |            |  |
| Zoning        | MPUD                                                                                         |                      |                                |            |  |
| Parcel ID     | 14-25-21-0010-07000-0000                                                                     |                      |                                |            |  |
| County        | Pasco                                                                                        |                      |                                |            |  |
| Location      | SEC of US 301 and Townsend Rd.<br>Dade City, FL                                              |                      |                                |            |  |
| Size          | 23.26 acres (up to ±45 acres*)                                                               |                      |                                |            |  |