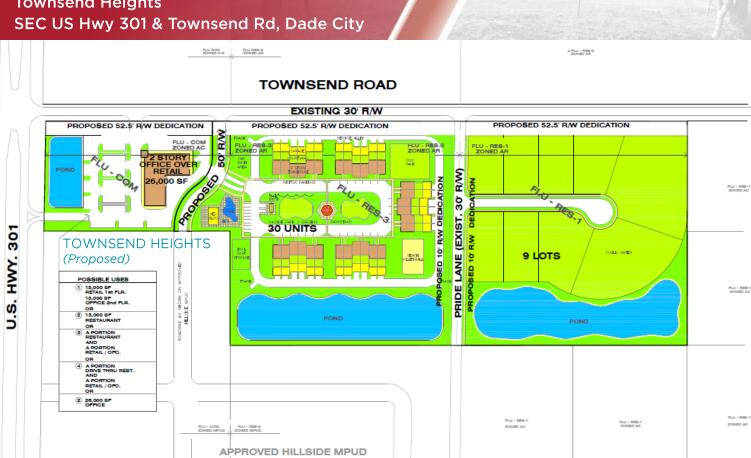

### **PROPERTY DETAILS**

| Price:        | Call Broke                                                                                   | r                    |                                |            |  |
|---------------|----------------------------------------------------------------------------------------------|----------------------|--------------------------------|------------|--|
|               |                                                                                              |                      |                                |            |  |
| Utilities     | Water: 8" on Townsend Rd.<br>Sewer: 8" gravity 1.3 miles away at Clinton Avenue<br>and US 98 |                      |                                |            |  |
| FAR           | (RES):<br>(COM):                                                                             | 0.27<br>0.6          |                                |            |  |
| Density       | (RES):<br>(COM):                                                                             | 1 unit/a<br>24 units |                                | units/acre |  |
| Entitled Uses | Commercial/(<br>RES-3:<br>RES-1:                                                             | Office:              | 3.17 ac<br>10.41 ac<br>9.68 ac |            |  |
| FLU           | RES-1, RES-3, Commercial                                                                     |                      |                                |            |  |
| Zoning        | MPUD                                                                                         |                      |                                |            |  |
| Parcel ID     | 14-25-21-0010-07000-0000                                                                     |                      |                                |            |  |
| County        | Pasco                                                                                        |                      |                                |            |  |
| Location      | SEC of US 301 and Townsend Rd.<br>Dade City, FL                                              |                      |                                |            |  |
| Size          | 23.26 acres (up to ±45 acres*)                                                               |                      |                                |            |  |