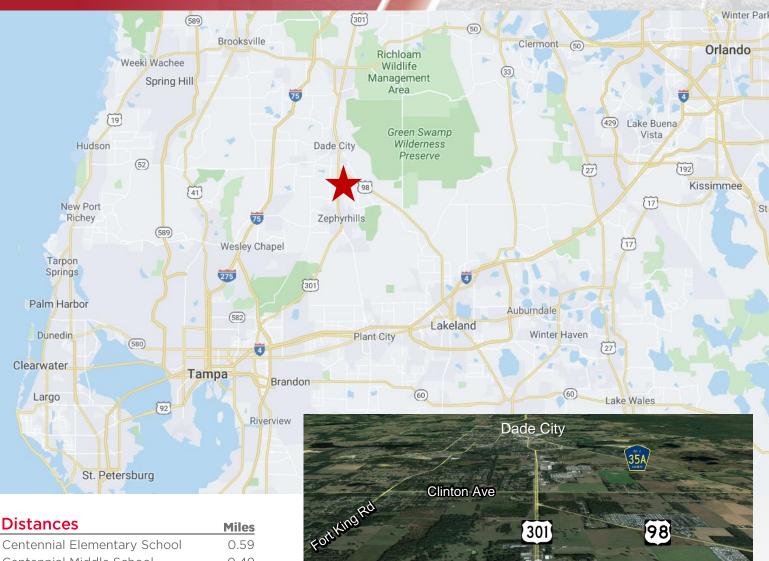

# CUSHMAN & WAKEFIELD

| Distances                    | Miles |
|------------------------------|-------|
| Centennial Elementary School | 0.59  |
| Centennial Middle School     | 0.49  |
| Pasco High School            | 4.7   |
| Publix                       | 1.4   |
| Walmart                      | 2.6   |
| AdventHealth Dade City       | 3.5   |
| Downtown Dade City           | 3.6   |
| Downtown Zephyrhills         | 7.2   |
| Downtown Tampa               | 36    |

| Demographics   | 1 Mile   | 3 Mile   | Pasco    |
|----------------|----------|----------|----------|
| Population     | 1,488    | 13,2335  | 536,023  |
| AVG. HH Income | \$77,999 | \$67,110 | \$70,839 |