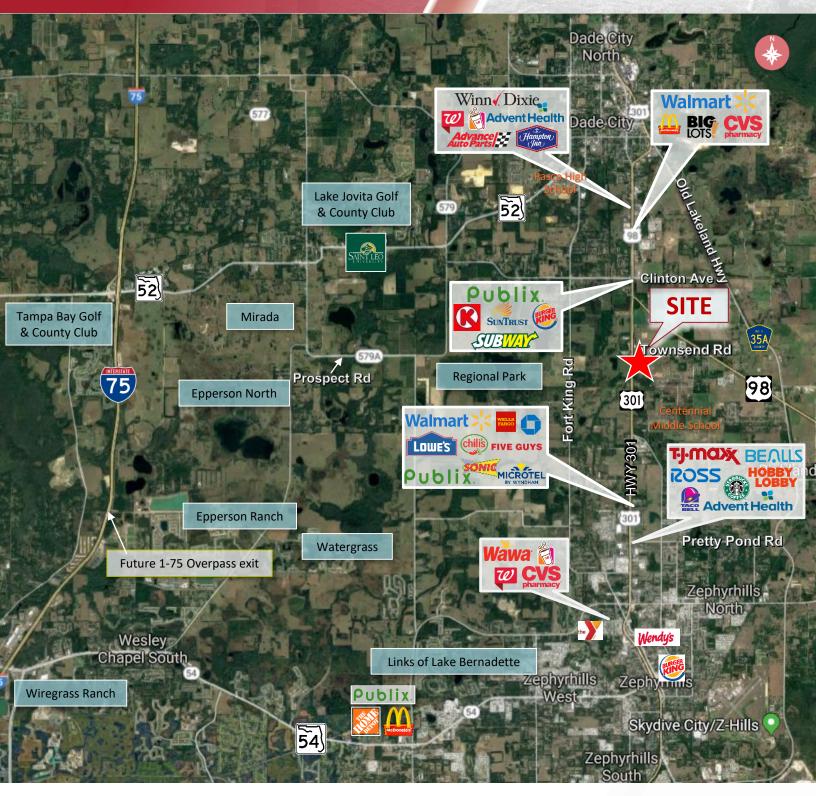

## 23.26 ACRES

Townsend Heights SEC US Hwy 301 & Townsend Rd, Dade City

# **Townsend Heights**

## **23.26 ACRES**

**Townsend Heights** SEC US Hwy 301 & Townsend Rd, Dade City