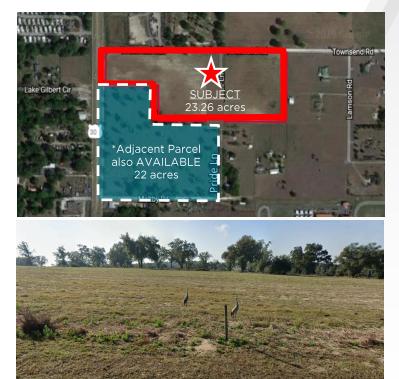

### **PROPERTY DETAILS**

| Price:        | Call Broke                                                                                   | r                    |                                |            |  |
|---------------|----------------------------------------------------------------------------------------------|----------------------|--------------------------------|------------|--|
|               |                                                                                              |                      |                                |            |  |
| Utilities     | Water: 8" on Townsend Rd.<br>Sewer: 8" gravity 1.3 miles away at Clinton Avenue<br>and US 98 |                      |                                |            |  |
| FAR           | (RES):<br>(COM):                                                                             | 0.27<br>0.6          |                                |            |  |
| Density       | (RES):<br>(COM):                                                                             | 1 unit/a<br>24 units |                                | units/acre |  |
| Entitled Uses | Commercial/(<br>RES-3:<br>RES-1:                                                             | Office:              | 3.17 ac<br>10.41 ac<br>9.68 ac |            |  |
| FLU           | RES-1, RES-3, Commercial                                                                     |                      |                                |            |  |
| Zoning        | MPUD                                                                                         |                      |                                |            |  |
| Parcel ID     | 14-25-21-0010-07000-0000                                                                     |                      |                                |            |  |
| County        | Pasco                                                                                        |                      |                                |            |  |
| Location      | SEC of US 301 and Townsend Rd.<br>Dade City, FL                                              |                      |                                |            |  |
| Size          | 23.26 acres (up to ±45 acres*)                                                               |                      |                                |            |  |