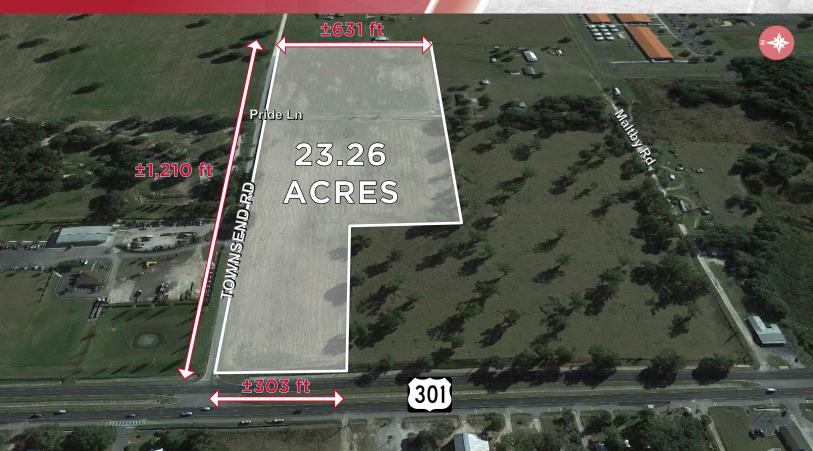

## 23.26 ACRES

Townsend Heights SEC US Hwy 301 & Townsend Rd, Dade City

# **23.26 ACRES**

# **Townsend Heights**

## **23.26 ACRES**

**Townsend Heights** SEC US Hwy 301 & Townsend Rd, Dade City