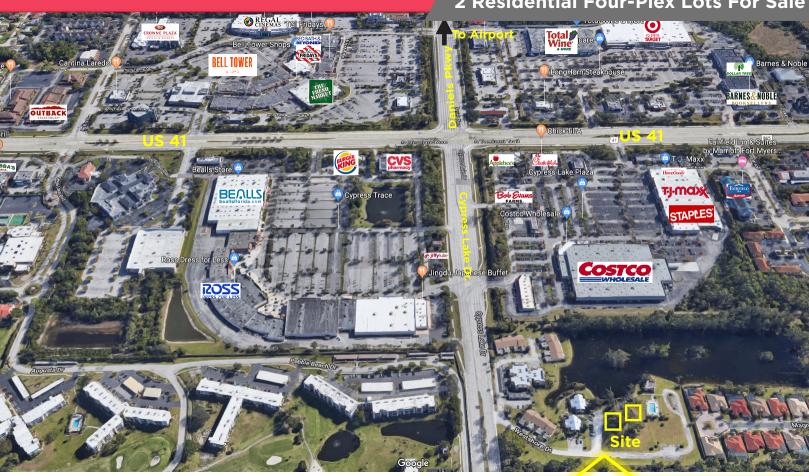

## 6276 & 6280Westshore Dr. Fort Myers, FI 33907

2 Residential Four-Plex Lots For Sale

### PROPERTY HIGHLIGHTS

Asking Price: \$190,000.00

12,284 SF (.28 AC) Size:

Portfolio of 8 Units (Two 4-plexes)

Zoned: CT (Commercial Tourism)

Allows for Multi-family

Common Area includes 2.8 acres

Plan includes 8 additional units to be developed