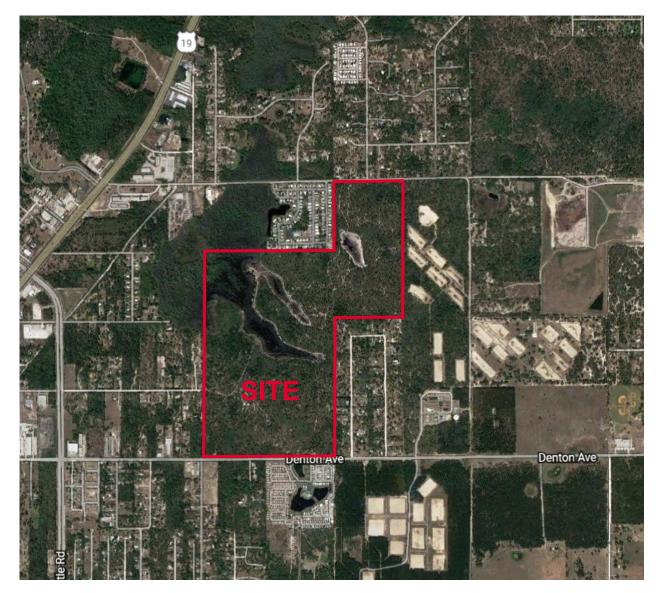

## **309 ACRES FOR SALE**

Hudson (Pasco County), Florida

### **RESIDENTIAL DEVELOPMENT OPPORTUNITY**

### **AERIAL**