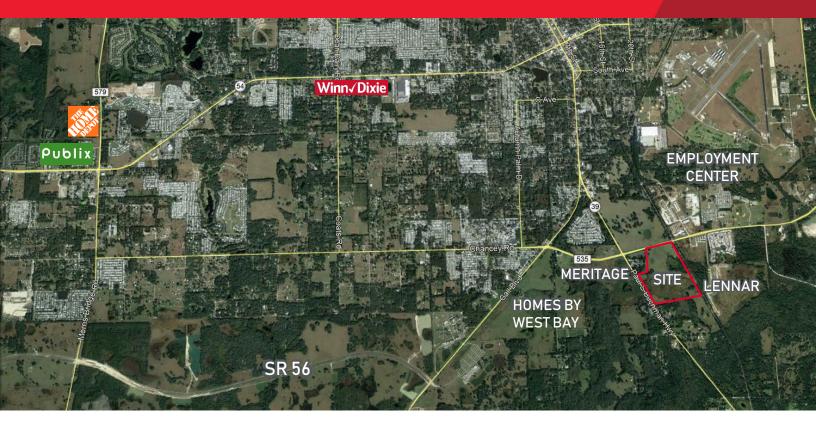

FOR SALE 116 Acres MOL Single Family Land Zephyrhills, Florida

| Distances          | Miles |
|--------------------|-------|
| RX Care Pharmacy   | 2.3   |
| Winn Dixie         | 4.0   |
| Publix             | 5.13  |
| Home Depot         | 5.13  |
| Wal-Mart           | 5.65  |
| i-4 Via SR 39      | 12.7  |
| I-75               | 14.11 |
| I-4 Via US Hwy 301 | 20.3  |