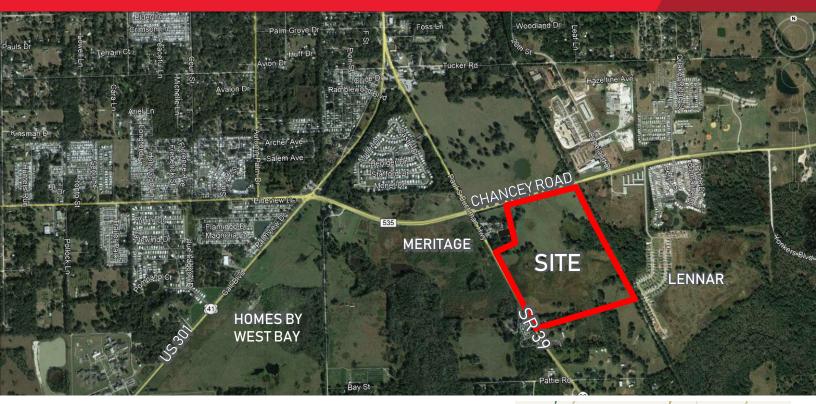

#### **Property Details:**

- · Location: SEQ S.R. 39 and Chancey Road, Zephyrhills.
- Size: 116 acres gross, 80.6 acres upland per Pasco Mapper.
- Zoning: PD for multi family. Seller currently rezoning to 177 single family and villa product.
- Future Land Use: Mixed Use, which allows 3.5 units per acre.
- Utilities: Water and sewer are located at Chancey and Copeland, 890 feet east.

#### Property Highlights:

- · Excellent frontage, visibility and access
- Close to Zephyrhills Airport employment center, home to Zephyrhills Water
- S.R. 56 Extension is open.