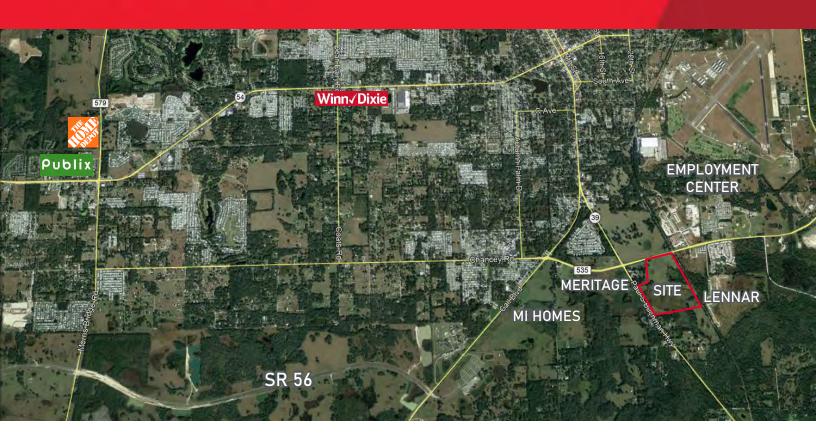

# FOR SALE 116 Acres MOL Single Family Land Zephyrhills, Florida

| Distances          | Miles |
|--------------------|-------|
| RX Care Pharmacy   | 2.3   |
| Winn Dixie         | 4.0   |
| Publix             | 5.13  |
| Home Depot         | 5.13  |
| Wal-Mart           | 5.65  |
| i-4 Via SR 39      | 12.7  |
| I-75               | 14.11 |
| I-4 Via US Hwy 301 | 20.3  |