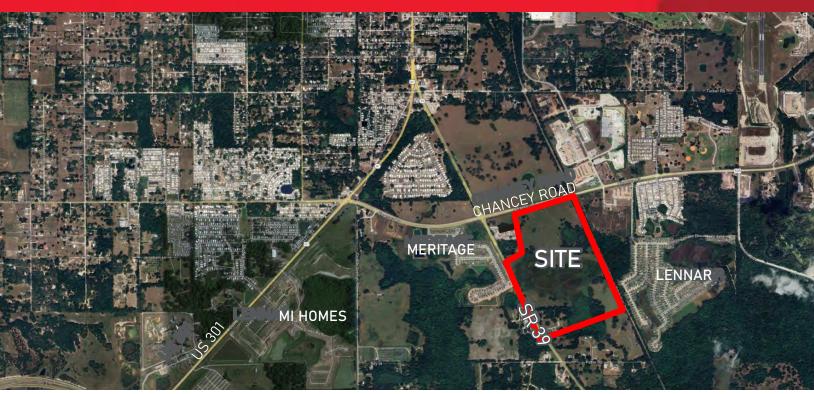

# FOR SALE 116 Acres MOL Single Family Land Zephyrhills, Florida

#### **Property Details:**

- · Location: SEQ S.R. 39 and Chancey Road, Zephyrhills.
- Size: 116 acres gross, 80.6 acres upland per Pasco Mapper.
- Zoning: 138 40- and 50-foot lots +80 townhomes
- Future Land Use: Mixed Use
- Utilities: Water and sewer are located at Chancey and Copeland, 890 feet east.

#### **Property Highlights:**

- Excellent frontage, visibility and access
- Close to Zephyrhills Airport employment center, home to Zephyrhills Water
- S.R. 56 Extension is open.
- SWFWMD completed. City of Zephyrhills permits 95% completed.