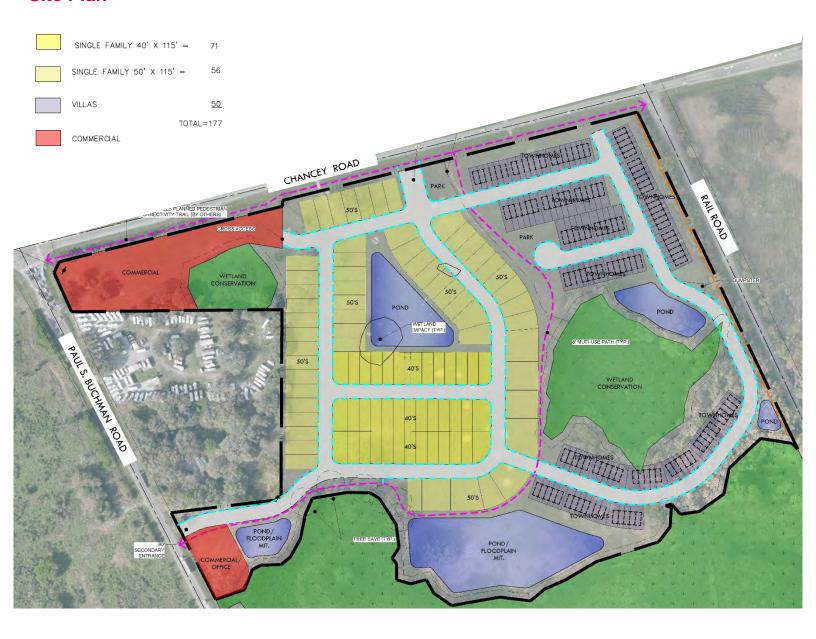

### Site Plan

#### **Property Details:**

- · Location: SEQ S.R. 39 and Chancey Road, Zephyrhills.
- Size: 116 acres gross, 80.6 acres upland per Pasco Mapper.
- Zoning: 138 40- and 50-foot lots +80 townhomes
- Future Land Use: Mixed Use
- Utilities: Water and sewer are located at Chancey and Copeland, 890 feet east.