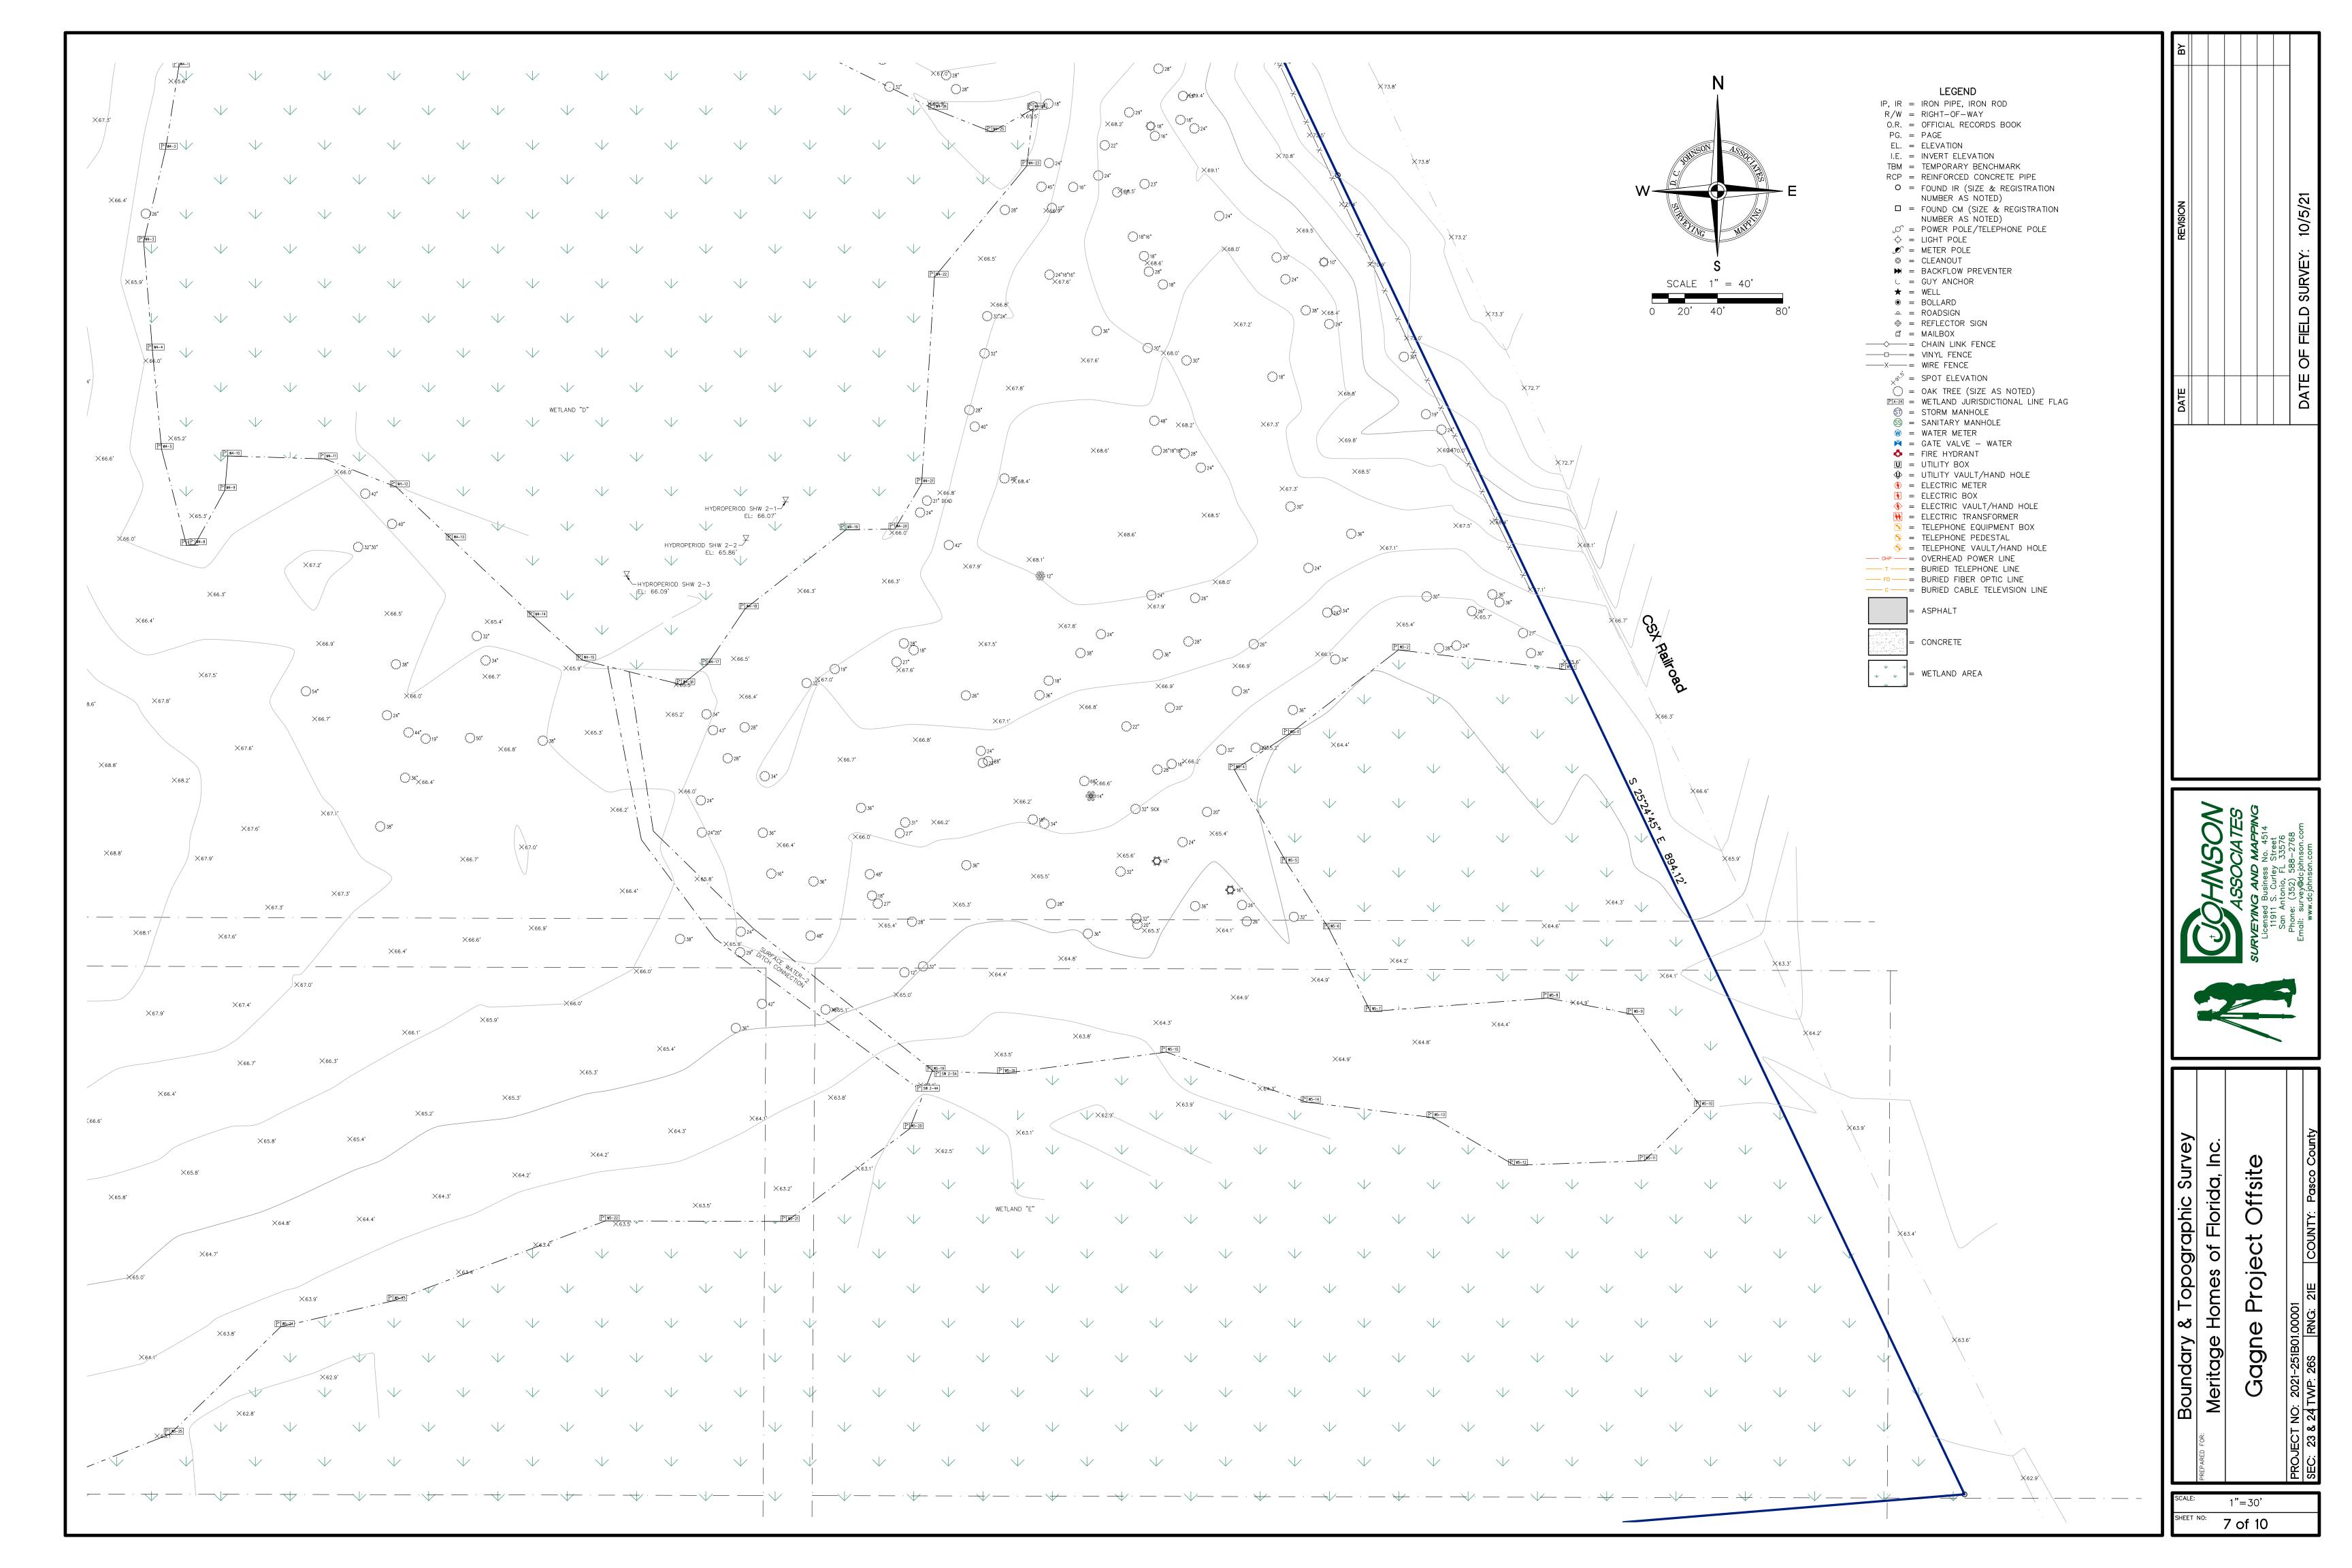

## SURVEYOR'S NOTES:

- 1. Use of this survey for purposes other than intended, without written verification, will be at the user's sole risk and without liability to the surveyor. Nothing herein shall be construed to give any rights or benefits to anyone other than those certified to. This survey meets the "Standards of Practice" set forth by the Florida Board of Land Surveyors in Chapter 5J-17 Florida Administrative Code.
- 2. Surveyor has reviewed Commitment for Title Insurance, Commitment Number 2037-5418330, as issued by Dean, Mead, Egerton, Bloodworth, Capouano & Bozarth, and underwritten by First American Title Insurance Company, commitment date of 6/2/2021at 8:00 a.m. All pertinent matters except leases, liens, mortgages, taxes, and/or other similar financial matters, identified as encumbrances in Schedule B-II of said Commitment for Title Insurance, have been shown or noted hereon. The undersigned has relied solely upon said Title Insurance Commitment for all matters pertaining to easements, rights-of-way, setback lines, agreements, reservations, or other similar matters.
- 3. No instruments of record reflecting easements, right-of-ways and/or ownership were furnished to the undersigned except as shown.
- 4. No underground installations, improvements or encroachments, have been located except those shown hereon.
- 5. Bearings shown hereon are based on the Florida State Plane Coordinate System, FL-West Projection, with West line of the Southwest 1/4 of Section 24, Township 26
- South, Range 21 East, Pasco County, Florida, having a grid bearing of N.00°16'22"E. Bearings and distances shown hereon are field measured, unless otherwise indicated. 7. The text for ties to improvements indicates the direction they lie in relation to the boundary.
- 8. Elevations shown hereon are based upon North American Vertical Datum of 1988 (NAVD88), National Geodetic Survey benchmark "P 682", located at the intersection of State Road 39 and Chancey Road in Zephyrhills, Florida, published elevation = 74.62' (NAVD88)
- 9. Subject property may contain lands that are subject to jurisdiction or restriction by one or more of the following agencies: Army Corp. of Engineers, Southwest Florida Water Management District (S.W.F.W.M.D.) or Florida Department of Environmental Protection (F.D.E.P.).
- 10. Wetland lines shown hereon delineated by Birkitt Environmental Services, Inc., on 8/24/21.
- 11. Based on previous deeds and found monumentation, there appears to be a scrivener error in the description. The bearing "...thence S.00°37'47"W., for 449.21 feet..." should read S.00°37'47'E.
- 12. The right-of-way lines for State Road 39 were based on FDOT right-of-way maps.