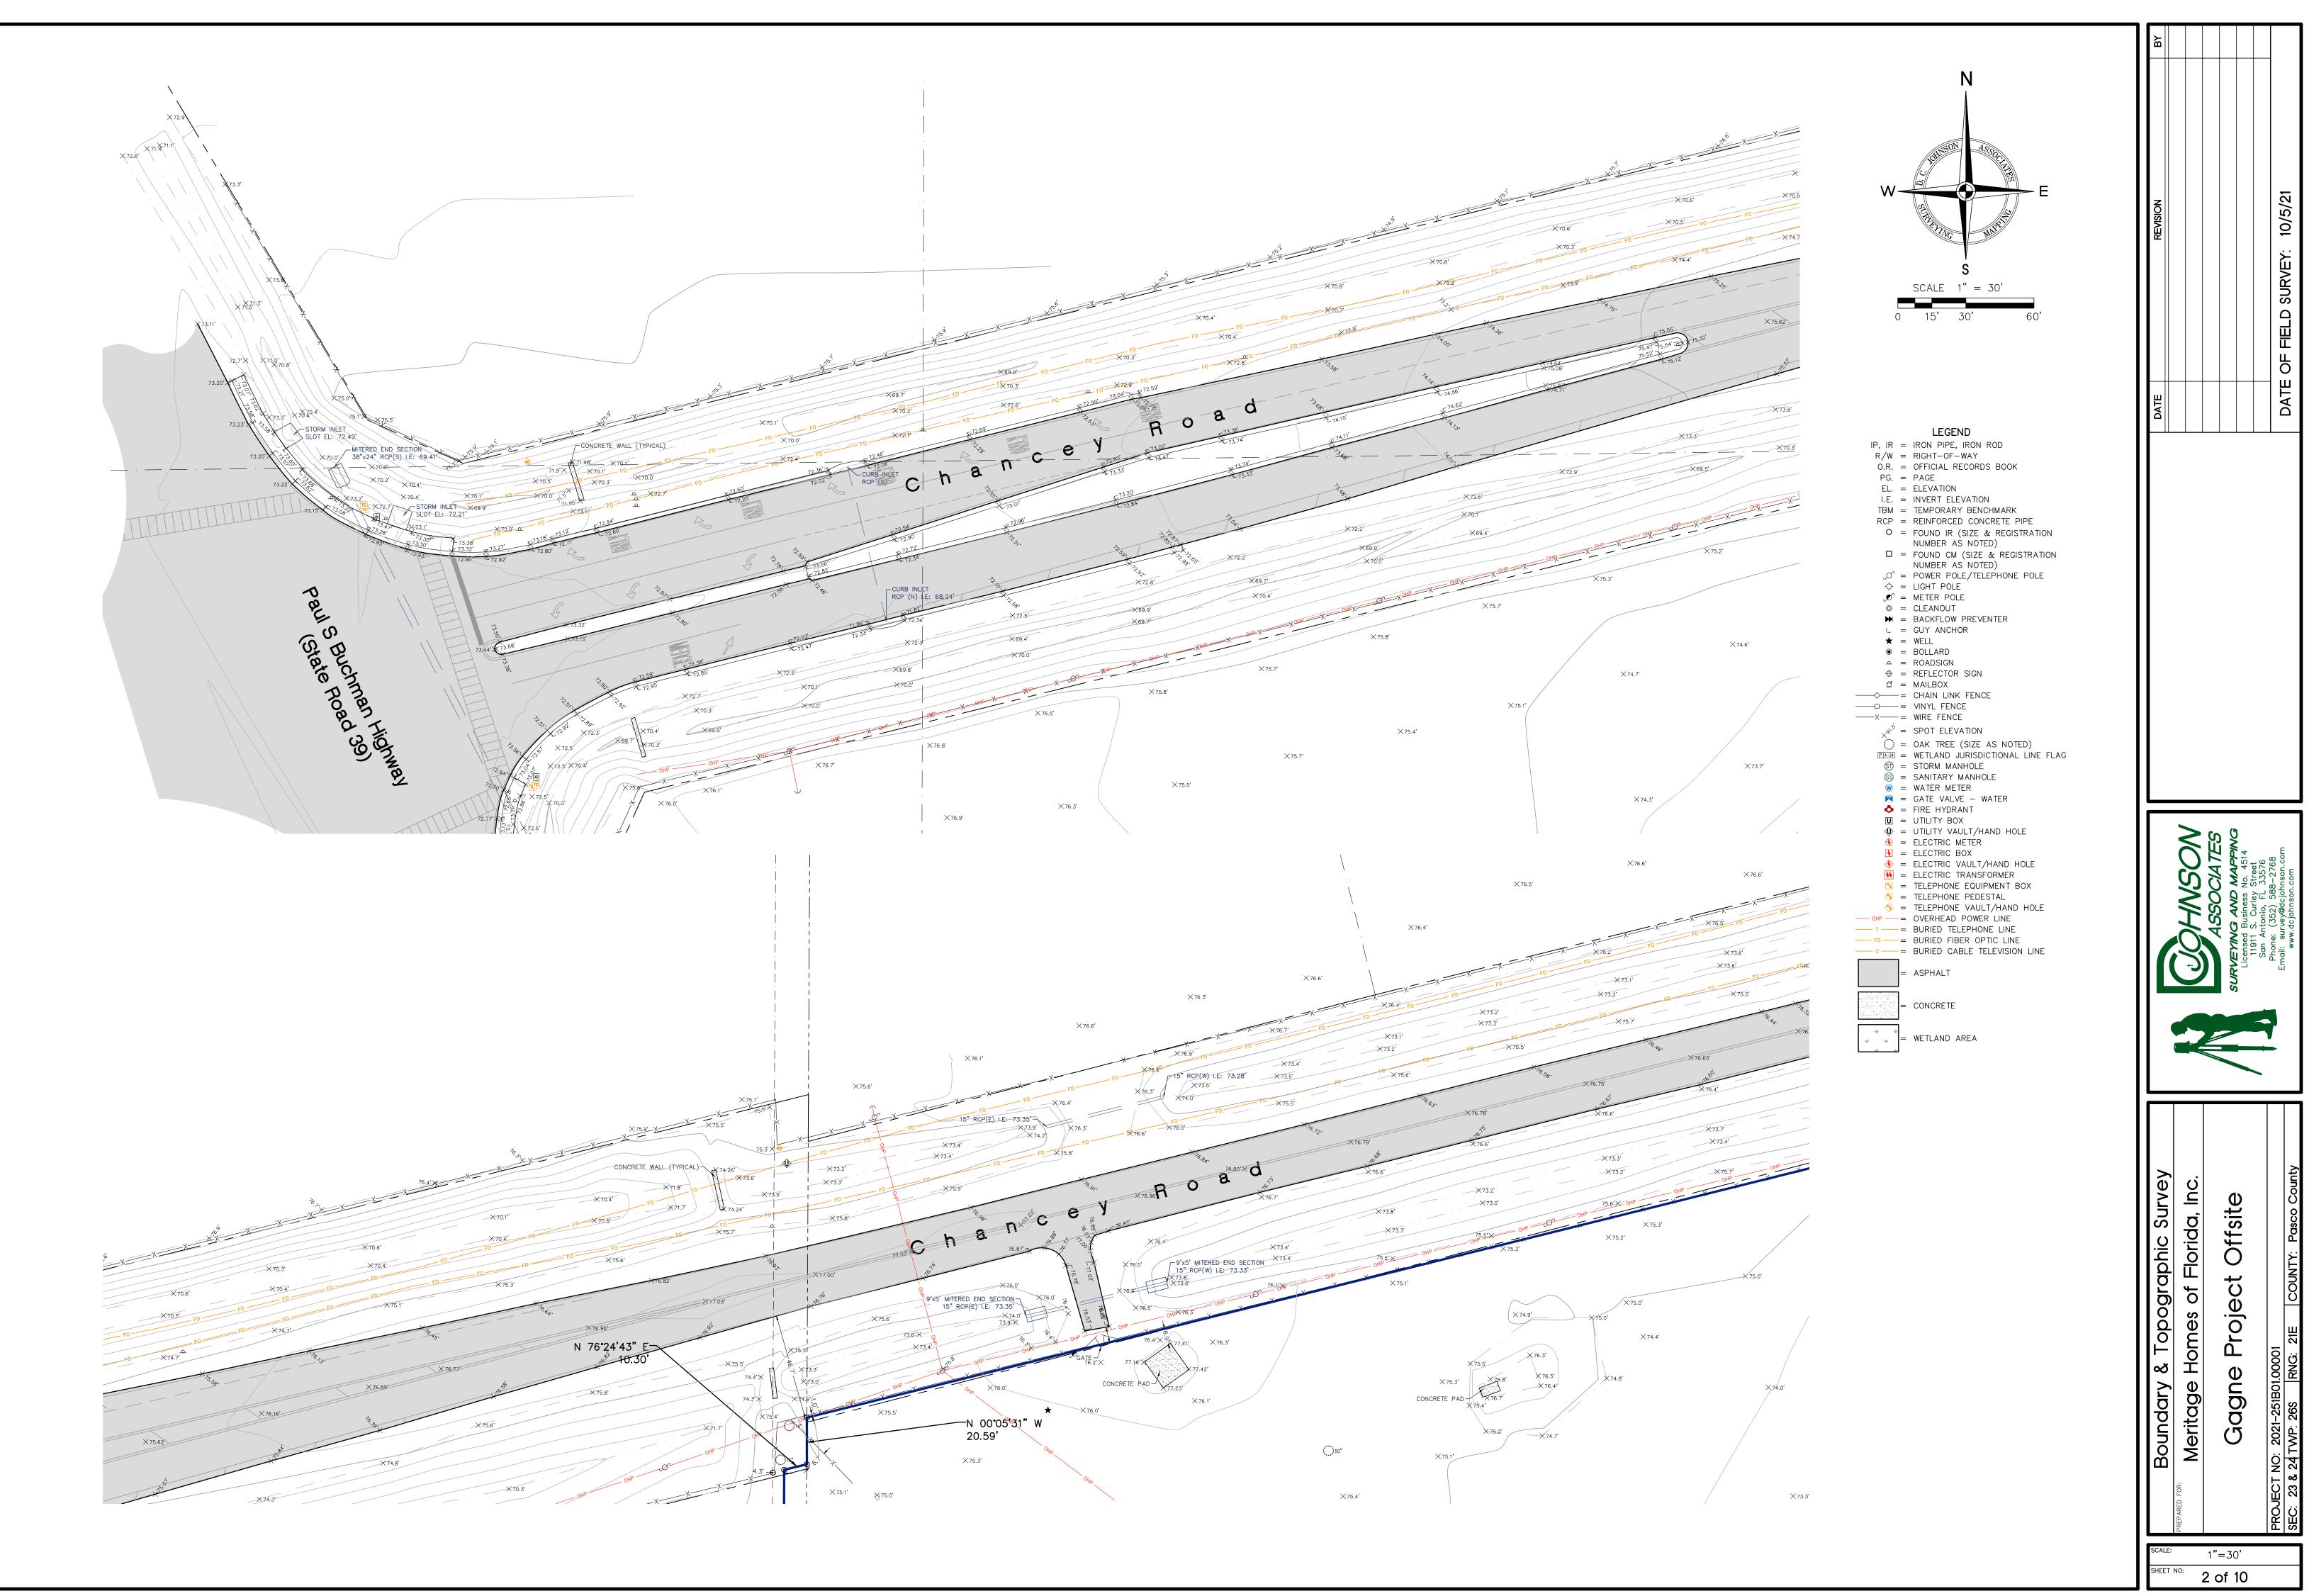

COMMENCE at the Northwest corner of Section 24, Township 26 South, Range 21 East, of Pasco County, Florida; thence S.01°47'15"W., along the West line of the Northwest 1/ 4 of said Section 24, (being the basis of bearings for this legal description), for 81.76 feet to the point of intersection with the Westerly line of the CSX Railroad Right-of-Way, same being the point of intersection with a non-tangent curve, concave Northeasterly, same also being the Northeast corner of that certain property as described in Official Records Book 7964, Page 1218 of the Public Records of Pasco County, Florida; thence the following three (3) courses along the East and South lines and the Westerly extension of the South line of said certain property as described in Official Records Book 7964, Page 1218; (1) thence Southeasterly along said Westerly line of the CSX Railroad Right-of-Way, along the arc of said curve, with a radial bearing of N.68°31'55"E., having a radius of 4,643.87 feet, a central angle of 04°47'51", an arc length of 388.83 feet, and a chord bearing S.23°52'00"E., for 388.72 feet, to the point of tangent; (2) thence continue along said Westerly line of the CSX Railroad Right-of-Way, S.25°21'34"E., for 2,252.90 feet to the point of intersection with the North Right-of-Way line of Chancey Road; (3) thence leaving said Westerly line of the CSX Railroad Right-of-Way, S.76°02'04"W., along said North Right-of-Way line of Chancey Road, for 1,237.84 feet to the point of intersection with the West line of the Southwest 1/4 of said Section 24; thence leaving said North Right-of-Way line of Chancey Road, S.00°17'02"W., along said West line of the Southwest 1/4 of Section 24, for 123.84 feet to the point of intersection with the South Right-of-Way line of Chancey Road, same being the POINT OF BEGINNING; thence leaving said West line of the Southwest 1/4. of Section 24, N.76°02'04"E., along said South Right-of-Way line of Chancey Road, for 1,292.50 feet to the point of intersection with said Westerly line of the CSX Railroad Right-of-Way; thence leaving said South Right-of-Way line of Chancey Road, S.25°21'34"E., along said Westerly line of the CSX Railroad Right-of-Way, for 986.42 feet; thence continue along said Westerly line of the CSX Railroad Right-of-Way, S.25°23'23"E., for 893.80 feet; thence leaving said Westerly line of the CSX Railroad Right-of-Way, S.85°18'42"W., for 1.450.74 feet, thence S.00°37'47"W., for 449.21 feet; thence S.90°00'00"E., for 828.59 feet; thence S.00°04'35"W., for 402.39 feet to the point of intersection with the South line of TRACT 123 in Section 24, Township 26 South, Range 21 East, ZEPHYRHILLS COLONY COMPANY, as recorded in Plat Book 1, Page 55 of the Public Records of Pasco County, Florida; thence, N.89°55'25"W., along the South lines of TRACTS 123, 122 and 121, respectively, in said Section 24, Township 26 South, Range 21 East, ZEPHYRHILLS COLONY COMPANY, for 1,195.75 feet to the point of intersection with the East Right-of-Way of State Road 39; thence leaving said South line of TRACT 121, N.27°12'20"W., along said East Right-of-Way of State Road 39, for 1,392.36 feet; thence leaving said East Right-of-Way of State Road 39, N.82°54'15"E., for 367.70 feet; thence S.89°42'58"E., for 15.00 feet to the point of intersection with said West line of the Southwest 1/4 of Section 24; thence N.00°17'02"E., along said West line of the Southwest 1/4 of Section 24, for 687.23 feet; thence leaving said West line of the Southwest 1/4 of Section 24, S.89°18'49"W., along the Easterly extension of the South line of TRACT 80, in Section 23, Township 26 South, Range 21 East, said ZEPHYRHILLS COLONY COMPANY, for 10.00 feet; thence N.00°17'02"E., for 361.57 feet to the point of intersection with said South Right-of-Way line of Chancey Road; thence N.76°02'04"E., along said South Right-of-Way line of Chancey Road, for 10.32 feet to the point of intersection with said West line of the Southwest 1/4, of Section 24; thence N.00°17'02"E., continuing along said South Right-of-Way line of Chancey Road, same being said West line of the Southwest 1/4, of Section 24, for 20.63 feet to the POINT OF BEGINNING

## SURVEYOR'S NOTES:

- 1. Use of this survey for purposes other than intended, without written verification, will be at the user's sole risk and without liability to the surveyor. Nothing herein shall be construed to give any rights or benefits to anyone other than those certified to. This survey meets the "Standards of Practice" set forth by the Florida Board of Land Surveyors in Chapter 5J-17 Florida Administrative Code.
- 2. Surveyor has reviewed Commitment for Title Insurance, Commitment Number 2037-5418330, as issued by Dean, Mead, Egerton, Bloodworth, Capouano & Bozarth, and underwritten by First American Title Insurance Company, commitment date of 6/2/2021at 8:00 a.m. All pertinent matters except leases, liens, mortgages, taxes, and/or other similar financial matters, identified as encumbrances in Schedule B-II of said Commitment for Title Insurance, have been shown or noted hereon. The undersigned has relied solely upon said Title Insurance Commitment for all matters pertaining to easements, rights-of-way, setback lines, agreements, reservations, or other similar matters.
- 3. No instruments of record reflecting easements, right-of-ways and/or ownership were furnished to the undersigned except as shown.
- 4. No underground installations, improvements or encroachments, have been located except those shown hereon.
- 5. Bearings shown hereon are based on the Florida State Plane Coordinate System, FL-West Projection, with West line of the Southwest 1/4 of Section 24, Township 26
- South, Range 21 East, Pasco County, Florida, having a grid bearing of N.00°16'22"E. Bearings and distances shown hereon are field measured, unless otherwise indicated. 7. The text for ties to improvements indicates the direction they lie in relation to the boundary.
- 8. Elevations shown hereon are based upon North American Vertical Datum of 1988 (NAVD88), National Geodetic Survey benchmark "P 682", located at the intersection of State Road 39 and Chancey Road in Zephyrhills, Florida, published elevation = 74.62' (NAVD88)
- 9. Subject property may contain lands that are subject to jurisdiction or restriction by one or more of the following agencies: Army Corp. of Engineers, Southwest Florida Water Management District (S.W.F.W.M.D.) or Florida Department of Environmental Protection (F.D.E.P.).
- 10. Wetland lines shown hereon delineated by Birkitt Environmental Services, Inc., on 8/24/21.
- 11. Based on previous deeds and found monumentation, there appears to be a scrivener error in the description. The bearing "...thence S.00°37'47"W., for 449.21 feet..." should read S.00°37'47'E.
- 12. The right-of-way lines for State Road 39 were based on FDOT right-of-way maps.