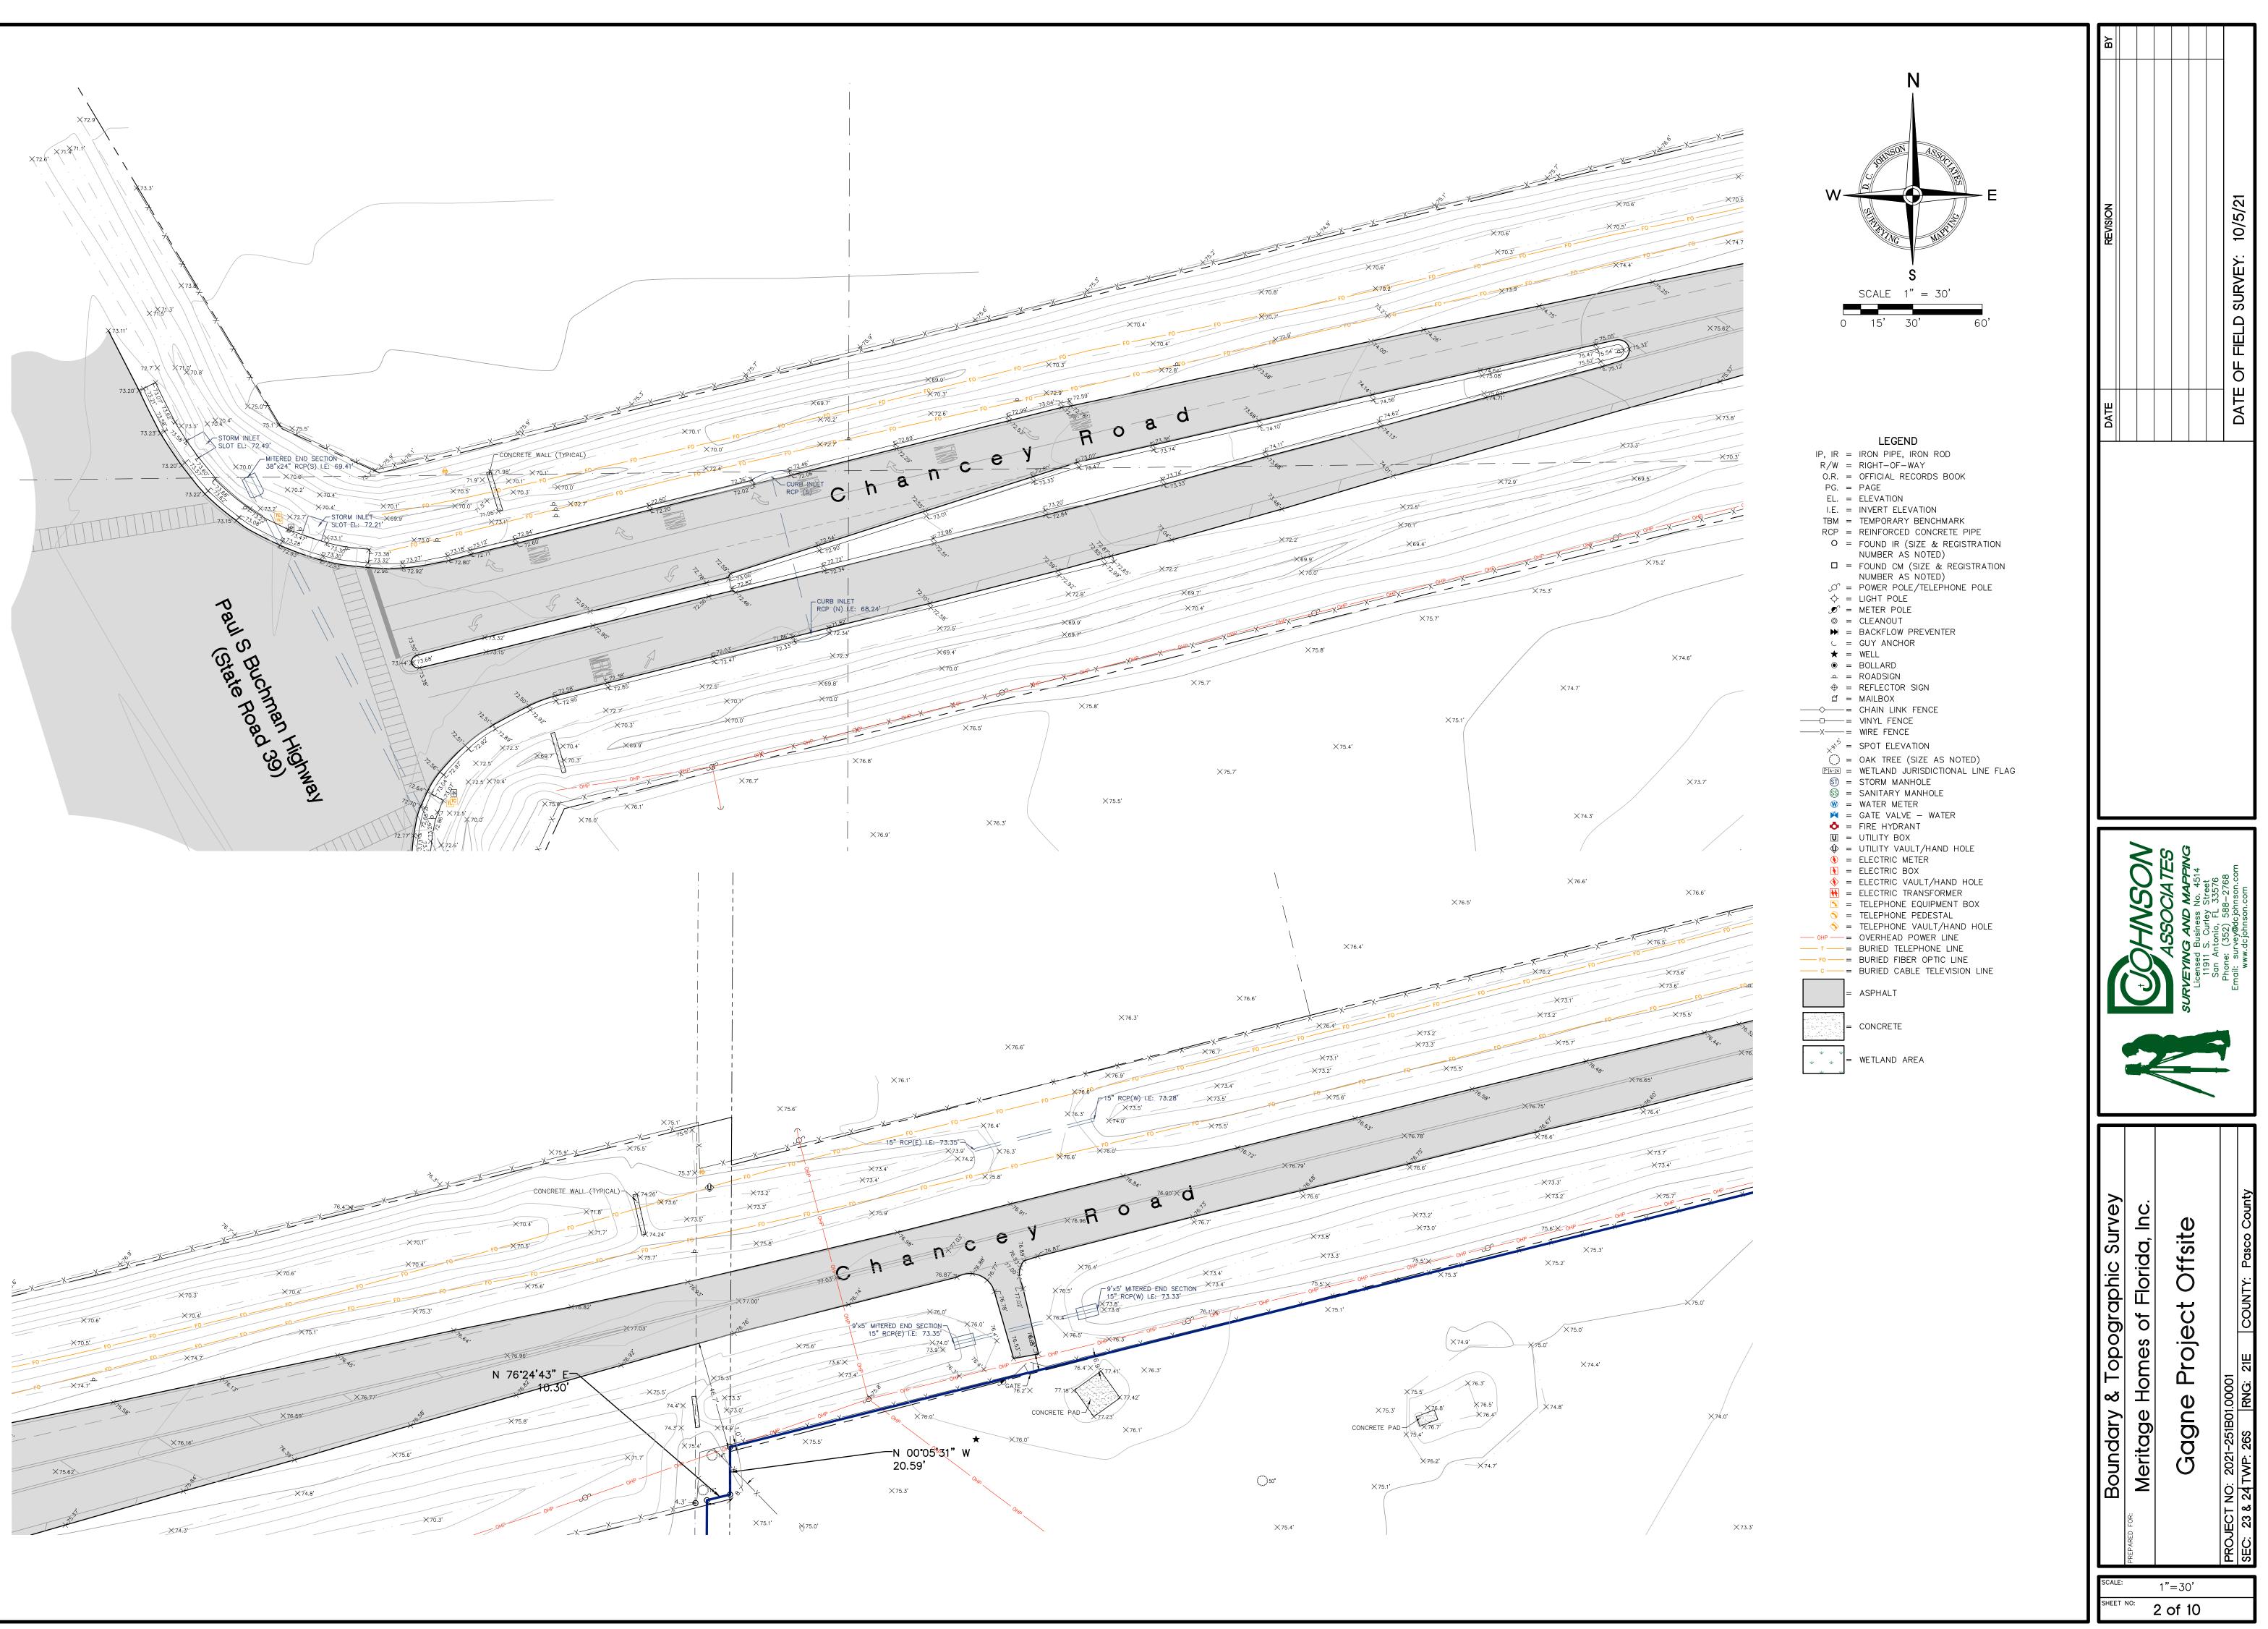

COMMENCE at the Northwest corner of Section 24, Township 26 South, Range 21 East, of Pasco County, Florida; thence S.01°47'15"W., along the West line of the Northwest 1/ 4 of said Section 24, (being the basis of bearings for this legal description), for 81.76 feet to the point of intersection with the Westerly line of the CSX Railroad Right-of-Way, same being the point of intersection with a non-tangent curve, concave Northeasterly, same also being the Northeast corner of that certain property as described in Official Records Book 7964, Page 1218 of the Public Records of Pasco County, Florida; thence the following three (3) courses along the East and South lines and the Westerly extension of the South line of said certain property as described in Official Records Book 7964, Page 1218; (1) thence Southeasterly along said Westerly line of the CSX Railroad Right-of-Way, along the arc of said curve, with a radial bearing of N.68°31'55"E., having a radius of 4,643.87 feet, a central angle of 04°47'51", an arc length of 388.83 feet, and a chord bearing S.23°52'00"E., for 388.72 feet, to the point of tangent; (2) thence continue along said Westerly line of the CSX Railroad Right-of-Way, S.25°21'34"E., for 2,252.90 feet to the point of intersection with the North Right-of-Way line of Chancey Road; (3) thence leaving said Westerly line of the CSX Railroad Right-of-Way, S.76°02'04"W., along said North Right-of-Way line of Chancey Road, for 1,237.84 feet to the point of intersection with the West line of the Southwest 1/4 of said Section 24; thence leaving said North Right-of-Way line of Chancey Road, S.00°17'02"W., along said West line of the Southwest 1/4 of Section 24, for 123.84 feet to the point of intersection with the South Right-of-Way line of Chancey Road, same being the POINT OF BEGINNING; thence leaving said West line of the Southwest 1/4. of Section 24, N.76°02'04"E., along said South Right-of-Way line of Chancey Road, for 1,292.50 feet to the point of intersection with said Westerly line of the CSX Railroad Right-of-Way; thence leaving said South Right-of-Way line of Chancey Road, S.25°21'34"E., along said Westerly line of the CSX Railroad Right-of-Way, for 986.42 feet; thence continue along said Westerly line of the CSX Railroad Right-of-Way, S.25°23'23"E., for 893.80 feet; thence leaving said Westerly line of the CSX Railroad Right-of-Way, S.85°18'42"W., for 1.450.74 feet, thence S.00°37'47"W., for 449.21 feet; thence S.90°00'00"E., for 828.59 feet; thence S.00°04'35"W., for 402.39 feet to the point of intersection with the South line of TRACT 123 in Section 24, Township 26 South, Range 21 East, ZEPHYRHILLS COLONY COMPANY, as recorded in Plat Book 1, Page 55 of the Public Records of Pasco County, Florida; thence, N.89°55'25"W., along the South lines of TRACTS 123, 122 and 121, respectively, in said Section 24, Township 26 South, Range 21 East, ZEPHYRHILLS COLONY COMPANY, for 1,195.75 feet to the point of intersection with the East Right-of-Way of State Road 39; thence leaving said South line of TRACT 121, N.27°12'20"W., along said East Right-of-Way of State Road 39, for 1,392.36 feet; thence leaving said East Right-of-Way of State Road 39, N.82°54'15"E., for 367.70 feet; thence S.89°42'58"E., for 15.00 feet to the point of intersection with said West line of the Southwest 1/4 of Section 24; thence N.00°17'02"E., along said West line of the Southwest 1/4 of Section 24, for 687.23 feet; thence leaving said West line of the Southwest 1/4 of Section 24, S.89°18'49"W., along the Easterly extension of the South line of TRACT 80, in Section 23, Township 26 South, Range 21 East, said ZEPHYRHILLS COLONY COMPANY, for 10.00 feet; thence N.00°17'02"E., for 361.57 feet to the point of intersection with said South Right-of-Way line of Chancey Road; thence N.76°02'04"E., along said South Right-of-Way line of Chancey Road, for 10.32 feet to the point of intersection with said West line of the Southwest 1/4, of Section 24; thence N.00°17'02"E., continuing along said South Right-of-Way line of Chancey Road, same being said West line of the Southwest 1/4, of Section 24, for 20.63 feet to the POINT OF BEGINNING

## SURVEYOR'S NOTES:

- 1. Use of this survey for purposes other than intended, without written verification, will be at the user's sole risk and without liability to the surveyor. Nothing herein shall be construed to give any rights or benefits to anyone other than those certified to. This survey meets the "Standards of Practice" set forth by the Florida Board of Land Surveyors in Chapter 5J-17 Florida Administrative Code.
- 2. Surveyor has reviewed Commitment for Title Insurance, Commitment Number 2037-5418330, as issued by Dean, Mead, Egerton, Bloodworth, Capouano & Bozarth, and underwritten by First American Title Insurance Company, commitment date of 6/2/2021at 8:00 a.m. All pertinent matters except leases, liens, mortgages, taxes, and/or other similar financial matters, identified as encumbrances in Schedule B-II of said Commitment for Title Insurance, have been shown or noted hereon. The undersigned has relied solely upon said Title Insurance Commitment for all matters pertaining to easements, rights-of-way, setback lines, agreements, reservations, or other similar matters.
- 3. No instruments of record reflecting easements, right-of-ways and/or ownership were furnished to the undersigned except as shown.
- 4. No underground installations, improvements or encroachments, have been located except those shown hereon.
- 5. Bearings shown hereon are based on the Florida State Plane Coordinate System, FL-West Projection, with West line of the Southwest 1/4 of Section 24, Township 26
- South, Range 21 East, Pasco County, Florida, having a grid bearing of N.00°16'22"E. Bearings and distances shown hereon are field measured, unless otherwise indicated. 7. The text for ties to improvements indicates the direction they lie in relation to the boundary.
- 8. Elevations shown hereon are based upon North American Vertical Datum of 1988 (NAVD88), National Geodetic Survey benchmark "P 682", located at the intersection of State Road 39 and Chancey Road in Zephyrhills, Florida, published elevation = 74.62' (NAVD88)
- 9. Subject property may contain lands that are subject to jurisdiction or restriction by one or more of the following agencies: Army Corp. of Engineers, Southwest Florida Water Management District (S.W.F.W.M.D.) or Florida Department of Environmental Protection (F.D.E.P.).
- 10. Wetland lines shown hereon delineated by Birkitt Environmental Services, Inc., on 8/24/21.
- 11. Based on previous deeds and found monumentation, there appears to be a scrivener error in the description. The bearing "...thence S.00°37'47"W., for 449.21 feet..." should read S.00°37'47'E.
- 12. The right-of-way lines for State Road 39 were based on FDOT right-of-way maps.