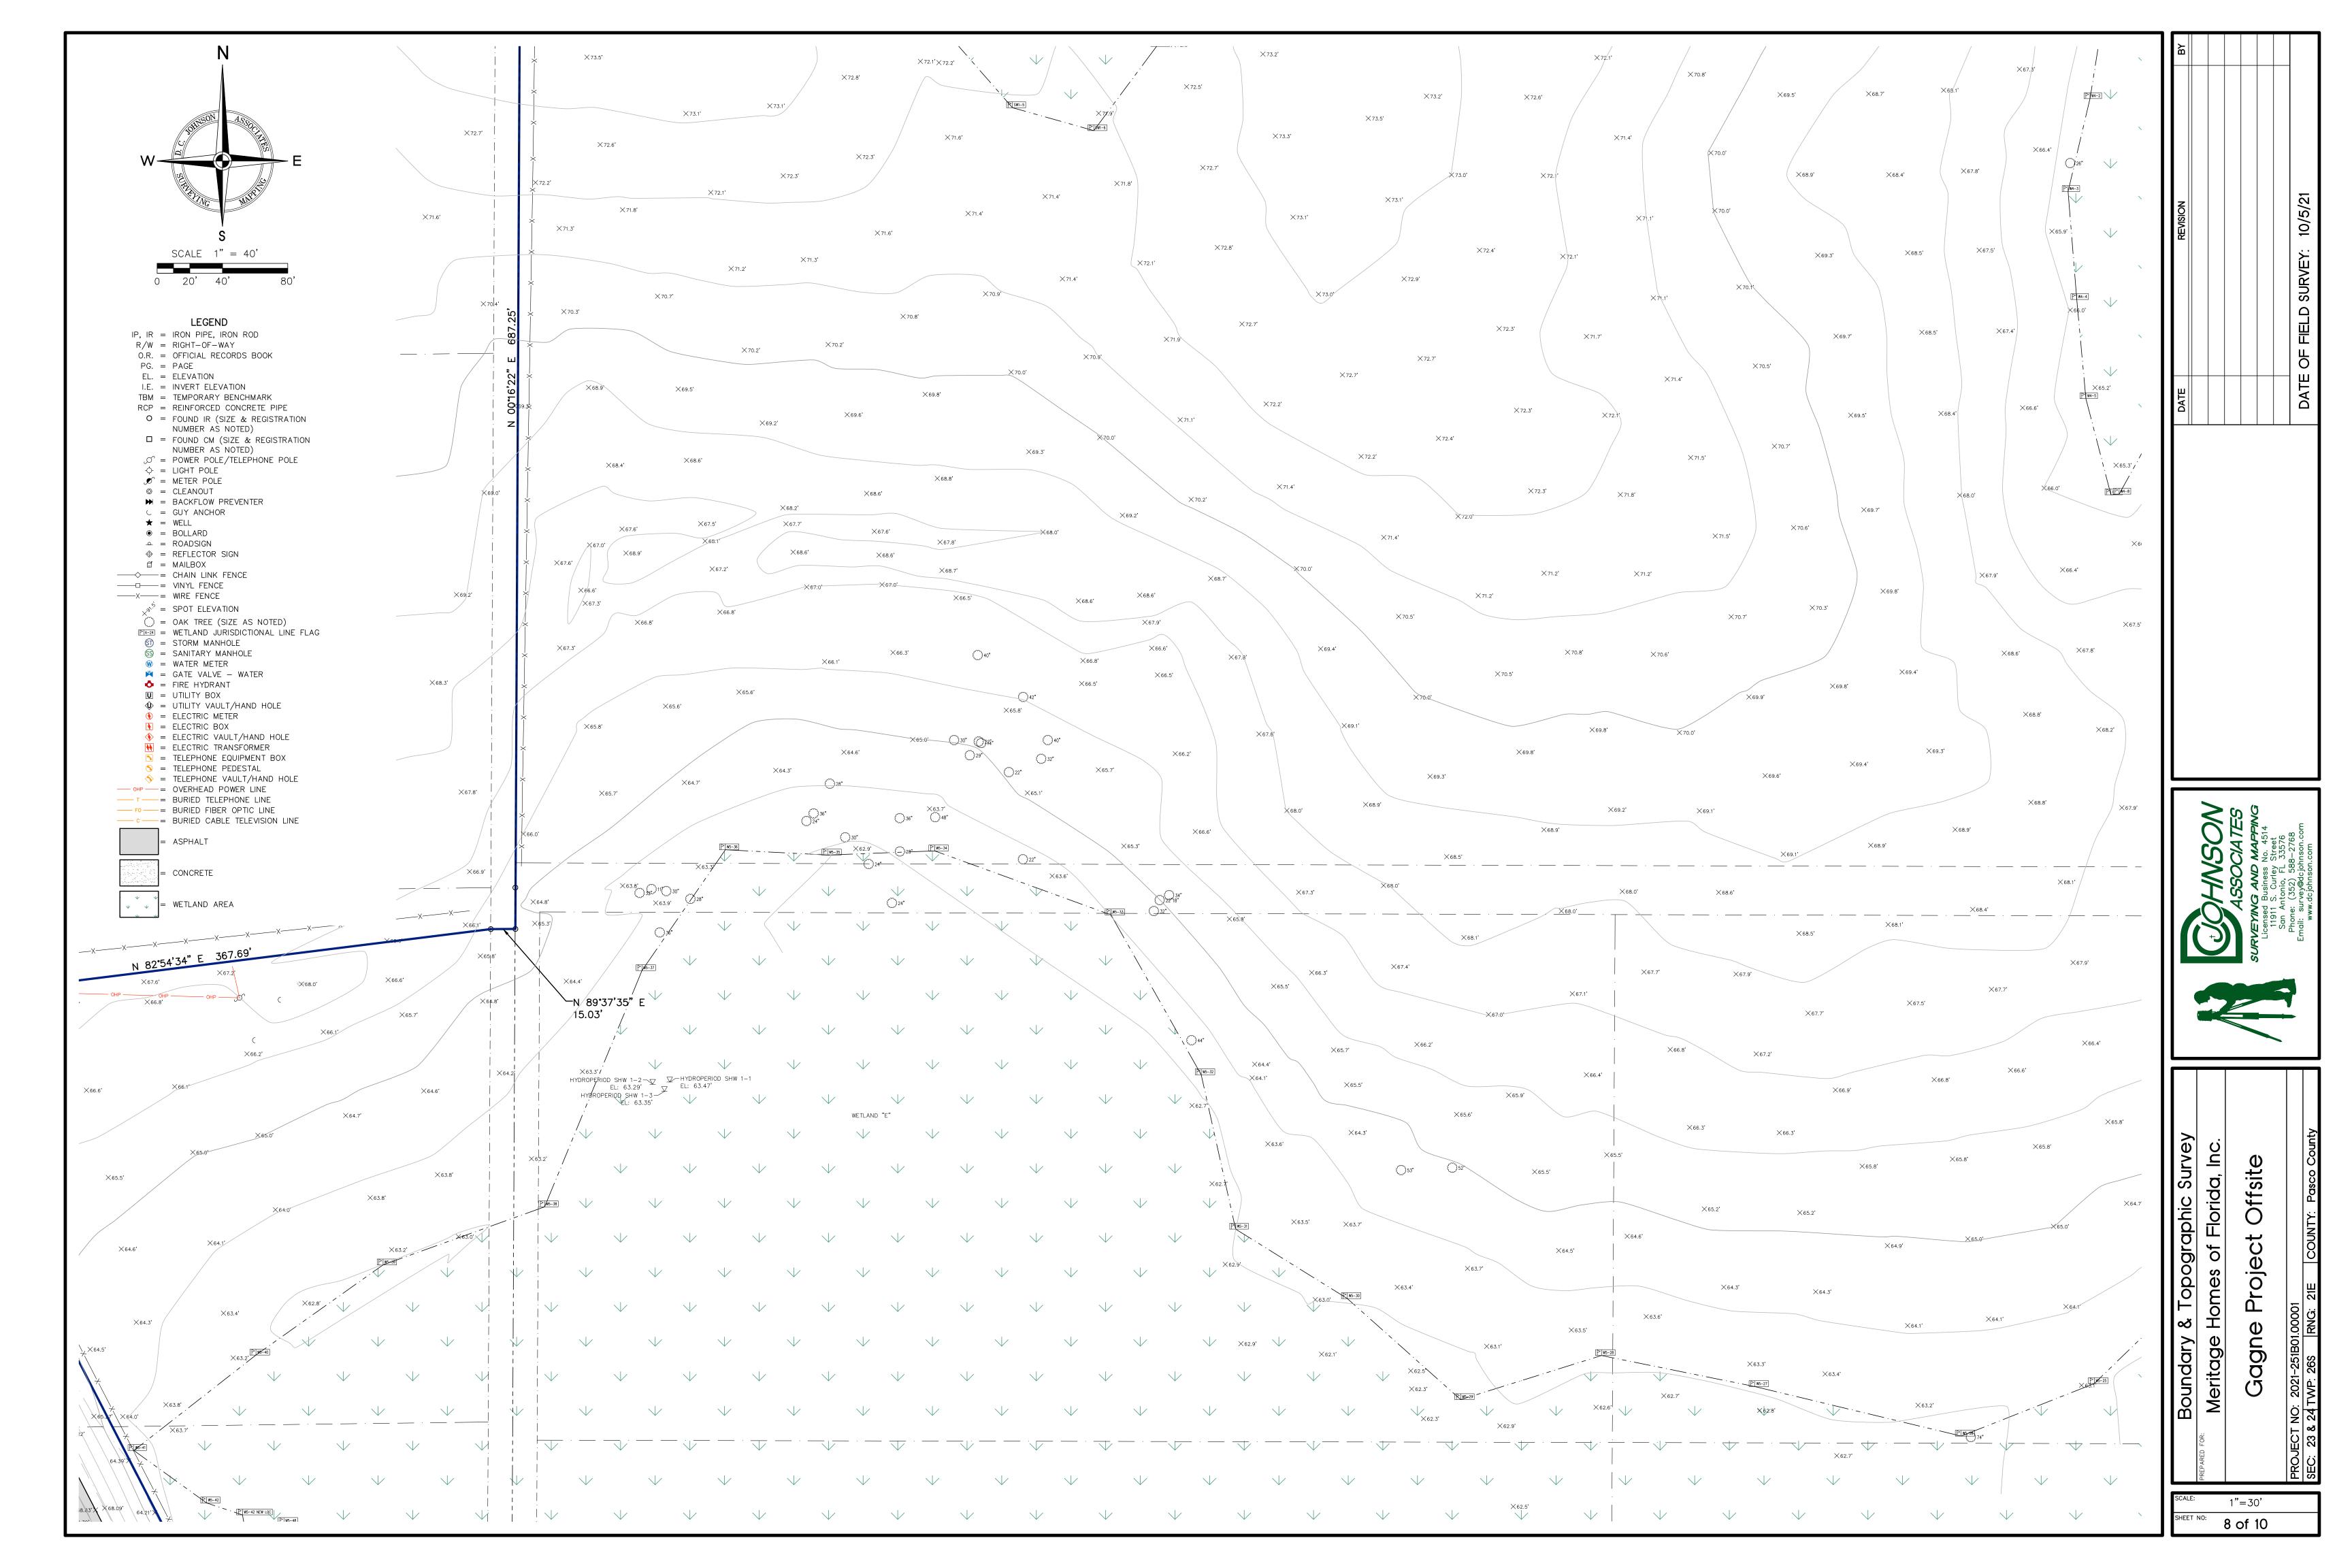

COMMENCE at the Northwest corner of Section 24, Township 26 South, Range 21 East, of Pasco County, Florida; thence S.01°47'15"W., along the West line of the Northwest 1/ 4 of said Section 24, (being the basis of bearings for this legal description), for 81.76 feet to the point of intersection with the Westerly line of the CSX Railroad Right-of-Way, same being the point of intersection with a non-tangent curve, concave Northeasterly, same also being the Northeast corner of that certain property as described in Official Records Book 7964, Page 1218 of the Public Records of Pasco County, Florida; thence the following three (3) courses along the East and South lines and the Westerly extension of the South line of said certain property as described in Official Records Book 7964, Page 1218; (1) thence Southeasterly along said Westerly line of the CSX Railroad Right-of-Way, along the arc of said curve, with a radial bearing of N.68°31'55"E., having a radius of 4,643.87 feet, a central angle of 04°47'51", an arc length of 388.83 feet, and a chord bearing S.23°52'00"E., for 388.72 feet, to the point of tangent; (2) thence continue along said Westerly line of the CSX Railroad Right-of-Way, S.25°21'34"E., for 2,252.90 feet to the point of intersection with the North Right-of-Way line of Chancey Road; (3) thence leaving said Westerly line of the CSX Railroad Right-of-Way, S.76°02'04"W., along said North Right-of-Way line of Chancey Road, for 1,237.84 feet to the point of intersection with the West line of the Southwest 1/4 of said Section 24; thence leaving said North Right-of-Way line of Chancey Road, S.00°17'02"W., along said West line of the Southwest 1/4 of Section 24, for 123.84 feet to the point of intersection with the South Right-of-Way line of Chancey Road, same being the POINT OF BEGINNING; thence leaving said West line of the Southwest 1/4. of Section 24, N.76°02'04"E., along said South Right-of-Way line of Chancey Road, for 1,292.50 feet to the point of intersection with said Westerly line of the CSX Railroad Right-of-Way; thence leaving said South Right-of-Way line of Chancey Road, S.25°21'34"E., along said Westerly line of the CSX Railroad Right-of-Way, for 986.42 feet; thence continue along said Westerly line of the CSX Railroad Right-of-Way, S.25°23'23"E., for 893.80 feet; thence leaving said Westerly line of the CSX Railroad Right-of-Way, S.85°18'42"W., for 1.450.74 feet, thence S.00°37'47"W., for 449.21 feet; thence S.90°00'00"E., for 828.59 feet; thence S.00°04'35"W., for 402.39 feet to the point of intersection with the South line of TRACT 123 in Section 24, Township 26 South, Range 21 East, ZEPHYRHILLS COLONY COMPANY, as recorded in Plat Book 1, Page 55 of the Public Records of Pasco County, Florida; thence, N.89°55'25"W., along the South lines of TRACTS 123, 122 and 121, respectively, in said Section 24, Township 26 South, Range 21 East, ZEPHYRHILLS COLONY COMPANY, for 1,195.75 feet to the point of intersection with the East Right-of-Way of State Road 39; thence leaving said South line of TRACT 121, N.27°12'20"W., along said East Right-of-Way of State Road 39, for 1,392.36 feet; thence leaving said East Right-of-Way of State Road 39, N.82°54'15"E., for 367.70 feet; thence S.89°42'58"E., for 15.00 feet to the point of intersection with said West line of the Southwest 1/4 of Section 24; thence N.00°17'02"E., along said West line of the Southwest 1/4 of Section 24, for 687.23 feet; thence leaving said West line of the Southwest 1/4 of Section 24, S.89°18'49"W., along the Easterly extension of the South line of TRACT 80, in Section 23, Township 26 South, Range 21 East, said ZEPHYRHILLS COLONY COMPANY, for 10.00 feet; thence N.00°17'02"E., for 361.57 feet to the point of intersection with said South Right-of-Way line of Chancey Road; thence N.76°02'04"E., along said South Right-of-Way line of Chancey Road, for 10.32 feet to the point of intersection with said West line of the Southwest 1/4, of Section 24; thence N.00°17'02"E., continuing along said South Right-of-Way line of Chancey Road, same being said West line of the Southwest 1/4, of Section 24, for 20.63 feet to the POINT OF BEGINNING

## SURVEYOR'S NOTES:

- 1. Use of this survey for purposes other than intended, without written verification, will be at the user's sole risk and without liability to the surveyor. Nothing herein shall be construed to give any rights or benefits to anyone other than those certified to. This survey meets the "Standards of Practice" set forth by the Florida Board of Land Surveyors in Chapter 5J-17 Florida Administrative Code.
- 2. Surveyor has reviewed Commitment for Title Insurance, Commitment Number 2037-5418330, as issued by Dean, Mead, Egerton, Bloodworth, Capouano & Bozarth, and underwritten by First American Title Insurance Company, commitment date of 6/2/2021at 8:00 a.m. All pertinent matters except leases, liens, mortgages, taxes, and/or other similar financial matters, identified as encumbrances in Schedule B-II of said Commitment for Title Insurance, have been shown or noted hereon. The undersigned has relied solely upon said Title Insurance Commitment for all matters pertaining to easements, rights-of-way, setback lines, agreements, reservations, or other similar matters.
- 3. No instruments of record reflecting easements, right-of-ways and/or ownership were furnished to the undersigned except as shown.
- 4. No underground installations, improvements or encroachments, have been located except those shown hereon.
- 5. Bearings shown hereon are based on the Florida State Plane Coordinate System, FL-West Projection, with West line of the Southwest 1/4 of Section 24, Township 26
- South, Range 21 East, Pasco County, Florida, having a grid bearing of N.00°16'22"E. Bearings and distances shown hereon are field measured, unless otherwise indicated. 7. The text for ties to improvements indicates the direction they lie in relation to the boundary.
- 8. Elevations shown hereon are based upon North American Vertical Datum of 1988 (NAVD88), National Geodetic Survey benchmark "P 682", located at the intersection of State Road 39 and Chancey Road in Zephyrhills, Florida, published elevation = 74.62' (NAVD88)
- 9. Subject property may contain lands that are subject to jurisdiction or restriction by one or more of the following agencies: Army Corp. of Engineers, Southwest Florida Water Management District (S.W.F.W.M.D.) or Florida Department of Environmental Protection (F.D.E.P.).
- 10. Wetland lines shown hereon delineated by Birkitt Environmental Services, Inc., on 8/24/21.
- 11. Based on previous deeds and found monumentation, there appears to be a scrivener error in the description. The bearing "...thence S.00°37'47"W., for 449.21 feet..." should read S.00°37'47'E.
- 12. The right-of-way lines for State Road 39 were based on FDOT right-of-way maps.