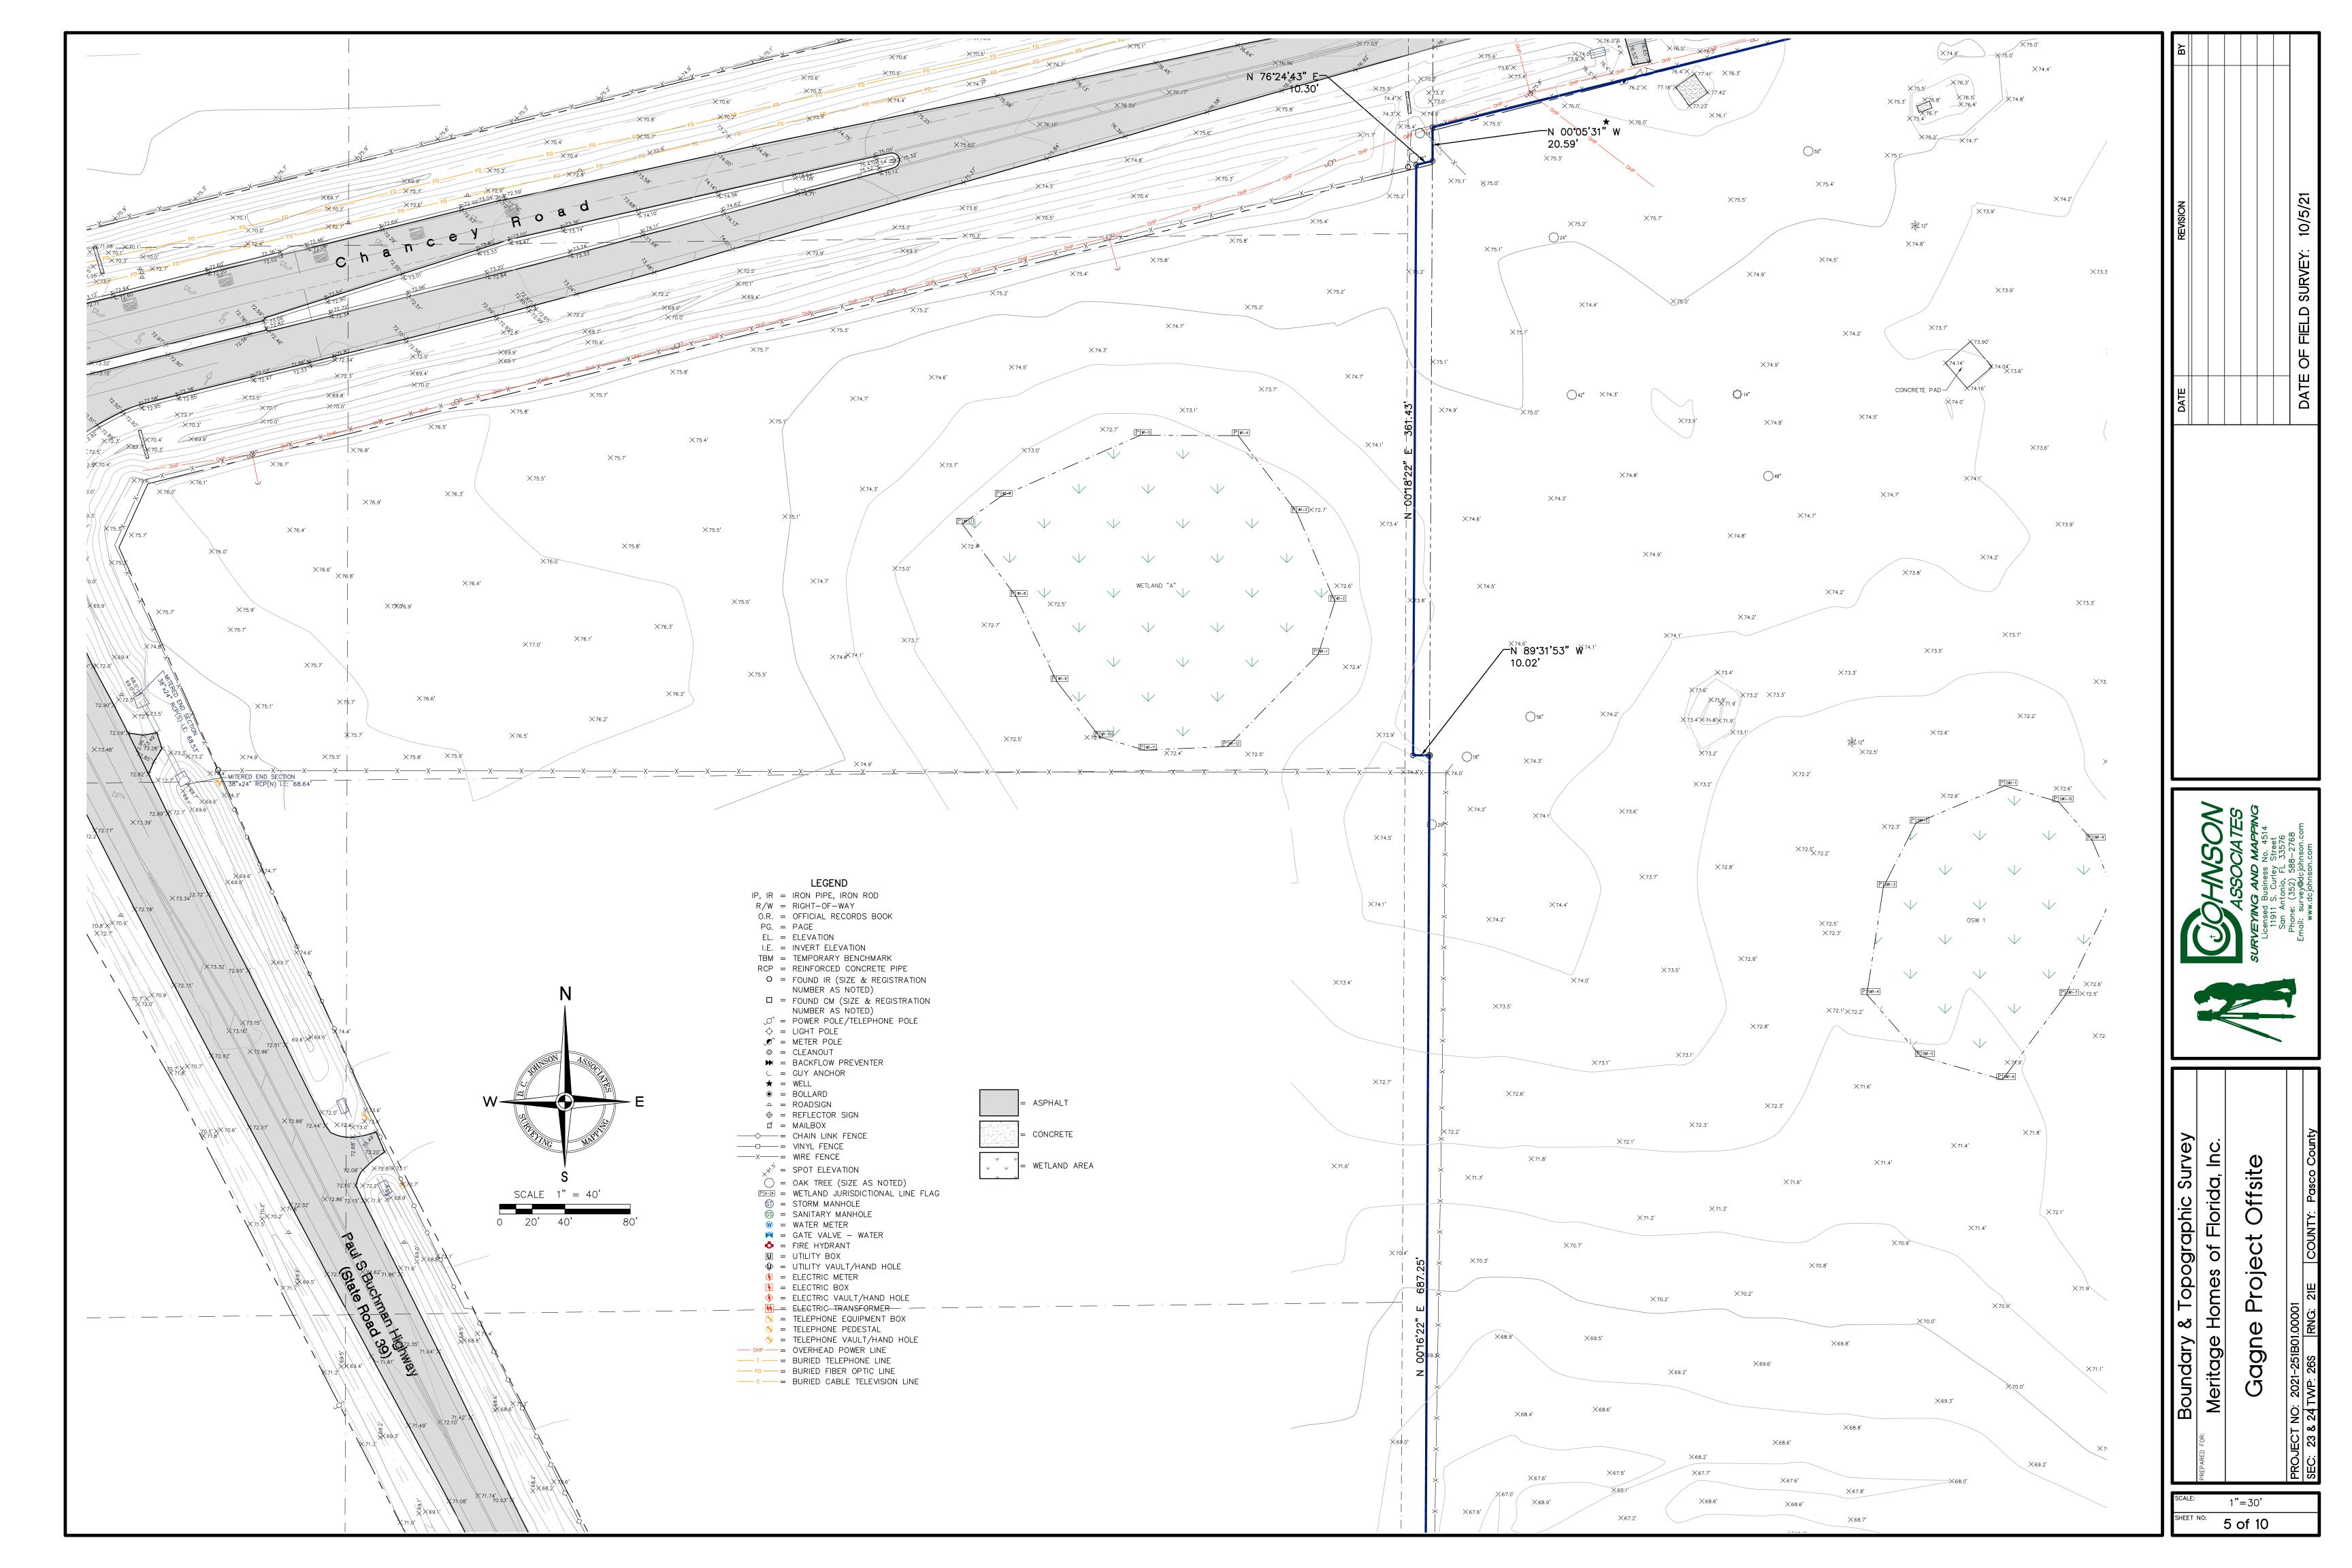

COMMENCE at the Northwest corner of Section 24, Township 26 South, Range 21 East, of Pasco County, Florida; thence S.01°47'15"W., along the West line of the Northwest 1/ 4 of said Section 24, (being the basis of bearings for this legal description), for 81.76 feet to the point of intersection with the Westerly line of the CSX Railroad Right-of-Way, same being the point of intersection with a non-tangent curve, concave Northeasterly, same also being the Northeast corner of that certain property as described in Official Records Book 7964, Page 1218 of the Public Records of Pasco County, Florida; thence the following three (3) courses along the East and South lines and the Westerly extension of the South line of said certain property as described in Official Records Book 7964, Page 1218; (1) thence Southeasterly along said Westerly line of the CSX Railroad Right-of-Way, along the arc of said curve, with a radial bearing of N.68°31'55"E., having a radius of 4,643.87 feet, a central angle of 04°47'51", an arc length of 388.83 feet, and a chord bearing S.23°52'00"E., for 388.72 feet, to the point of tangent; (2) thence continue along said Westerly line of the CSX Railroad Right-of-Way, S.25°21'34"E., for 2,252.90 feet to the point of intersection with the North Right-of-Way line of Chancey Road; (3) thence leaving said Westerly line of the CSX Railroad Right-of-Way, S.76°02'04"W., along said North Right-of-Way line of Chancey Road, for 1,237.84 feet to the point of intersection with the West line of the Southwest 1/4 of said Section 24; thence leaving said North Right-of-Way line of Chancey Road, S.00°17'02"W., along said West line of the Southwest 1/4 of Section 24, for 123.84 feet to the point of intersection with the South Right-of-Way line of Chancey Road, same being the POINT OF BEGINNING; thence leaving said West line of the Southwest 1/4. of Section 24, N.76°02'04"E., along said South Right-of-Way line of Chancey Road, for 1,292.50 feet to the point of intersection with said Westerly line of the CSX Railroad Right-of-Way; thence leaving said South Right-of-Way line of Chancey Road, S.25°21'34"E., along said Westerly line of the CSX Railroad Right-of-Way, for 986.42 feet; thence continue along said Westerly line of the CSX Railroad Right-of-Way, S.25°23'23"E., for 893.80 feet; thence leaving said Westerly line of the CSX Railroad Right-of-Way, S.85°18'42"W., for 1.450.74 feet, thence S.00°37'47"W., for 449.21 feet; thence S.90°00'00"E., for 828.59 feet; thence S.00°04'35"W., for 402.39 feet to the point of intersection with the South line of TRACT 123 in Section 24, Township 26 South, Range 21 East, ZEPHYRHILLS COLONY COMPANY, as recorded in Plat Book 1, Page 55 of the Public Records of Pasco County, Florida; thence, N.89°55'25"W., along the South lines of TRACTS 123, 122 and 121, respectively, in said Section 24, Township 26 South, Range 21 East, ZEPHYRHILLS COLONY COMPANY, for 1,195.75 feet to the point of intersection with the East Right-of-Way of State Road 39; thence leaving said South line of TRACT 121, N.27°12'20"W., along said East Right-of-Way of State Road 39, for 1,392.36 feet; thence leaving said East Right-of-Way of State Road 39, N.82°54'15"E., for 367.70 feet; thence S.89°42'58"E., for 15.00 feet to the point of intersection with said West line of the Southwest 1/4 of Section 24; thence N.00°17'02"E., along said West line of the Southwest 1/4 of Section 24, for 687.23 feet; thence leaving said West line of the Southwest 1/4 of Section 24, S.89°18'49"W., along the Easterly extension of the South line of TRACT 80, in Section 23, Township 26 South, Range 21 East, said ZEPHYRHILLS COLONY COMPANY, for 10.00 feet; thence N.00°17'02"E., for 361.57 feet to the point of intersection with said South Right-of-Way line of Chancey Road; thence N.76°02'04"E., along said South Right-of-Way line of Chancey Road, for 10.32 feet to the point of intersection with said West line of the Southwest 1/4, of Section 24; thence N.00°17'02"E., continuing along said South Right-of-Way line of Chancey Road, same being said West line of the Southwest 1/4, of Section 24, for 20.63 feet to the POINT OF BEGINNING

## SURVEYOR'S NOTES:

- 1. Use of this survey for purposes other than intended, without written verification, will be at the user's sole risk and without liability to the surveyor. Nothing herein shall be construed to give any rights or benefits to anyone other than those certified to. This survey meets the "Standards of Practice" set forth by the Florida Board of Land Surveyors in Chapter 5J-17 Florida Administrative Code.
- 2. Surveyor has reviewed Commitment for Title Insurance, Commitment Number 2037-5418330, as issued by Dean, Mead, Egerton, Bloodworth, Capouano & Bozarth, and underwritten by First American Title Insurance Company, commitment date of 6/2/2021at 8:00 a.m. All pertinent matters except leases, liens, mortgages, taxes, and/or other similar financial matters, identified as encumbrances in Schedule B-II of said Commitment for Title Insurance, have been shown or noted hereon. The undersigned has relied solely upon said Title Insurance Commitment for all matters pertaining to easements, rights-of-way, setback lines, agreements, reservations, or other similar matters.
- 3. No instruments of record reflecting easements, right-of-ways and/or ownership were furnished to the undersigned except as shown.
- 4. No underground installations, improvements or encroachments, have been located except those shown hereon.
- 5. Bearings shown hereon are based on the Florida State Plane Coordinate System, FL-West Projection, with West line of the Southwest 1/4 of Section 24, Township 26
- South, Range 21 East, Pasco County, Florida, having a grid bearing of N.00°16'22"E. Bearings and distances shown hereon are field measured, unless otherwise indicated. 7. The text for ties to improvements indicates the direction they lie in relation to the boundary.
- 8. Elevations shown hereon are based upon North American Vertical Datum of 1988 (NAVD88), National Geodetic Survey benchmark "P 682", located at the intersection of State Road 39 and Chancey Road in Zephyrhills, Florida, published elevation = 74.62' (NAVD88)
- 9. Subject property may contain lands that are subject to jurisdiction or restriction by one or more of the following agencies: Army Corp. of Engineers, Southwest Florida Water Management District (S.W.F.W.M.D.) or Florida Department of Environmental Protection (F.D.E.P.).
- 10. Wetland lines shown hereon delineated by Birkitt Environmental Services, Inc., on 8/24/21.
- 11. Based on previous deeds and found monumentation, there appears to be a scrivener error in the description. The bearing "...thence S.00°37'47"W., for 449.21 feet..." should read S.00°37'47'E.
- 12. The right-of-way lines for State Road 39 were based on FDOT right-of-way maps.