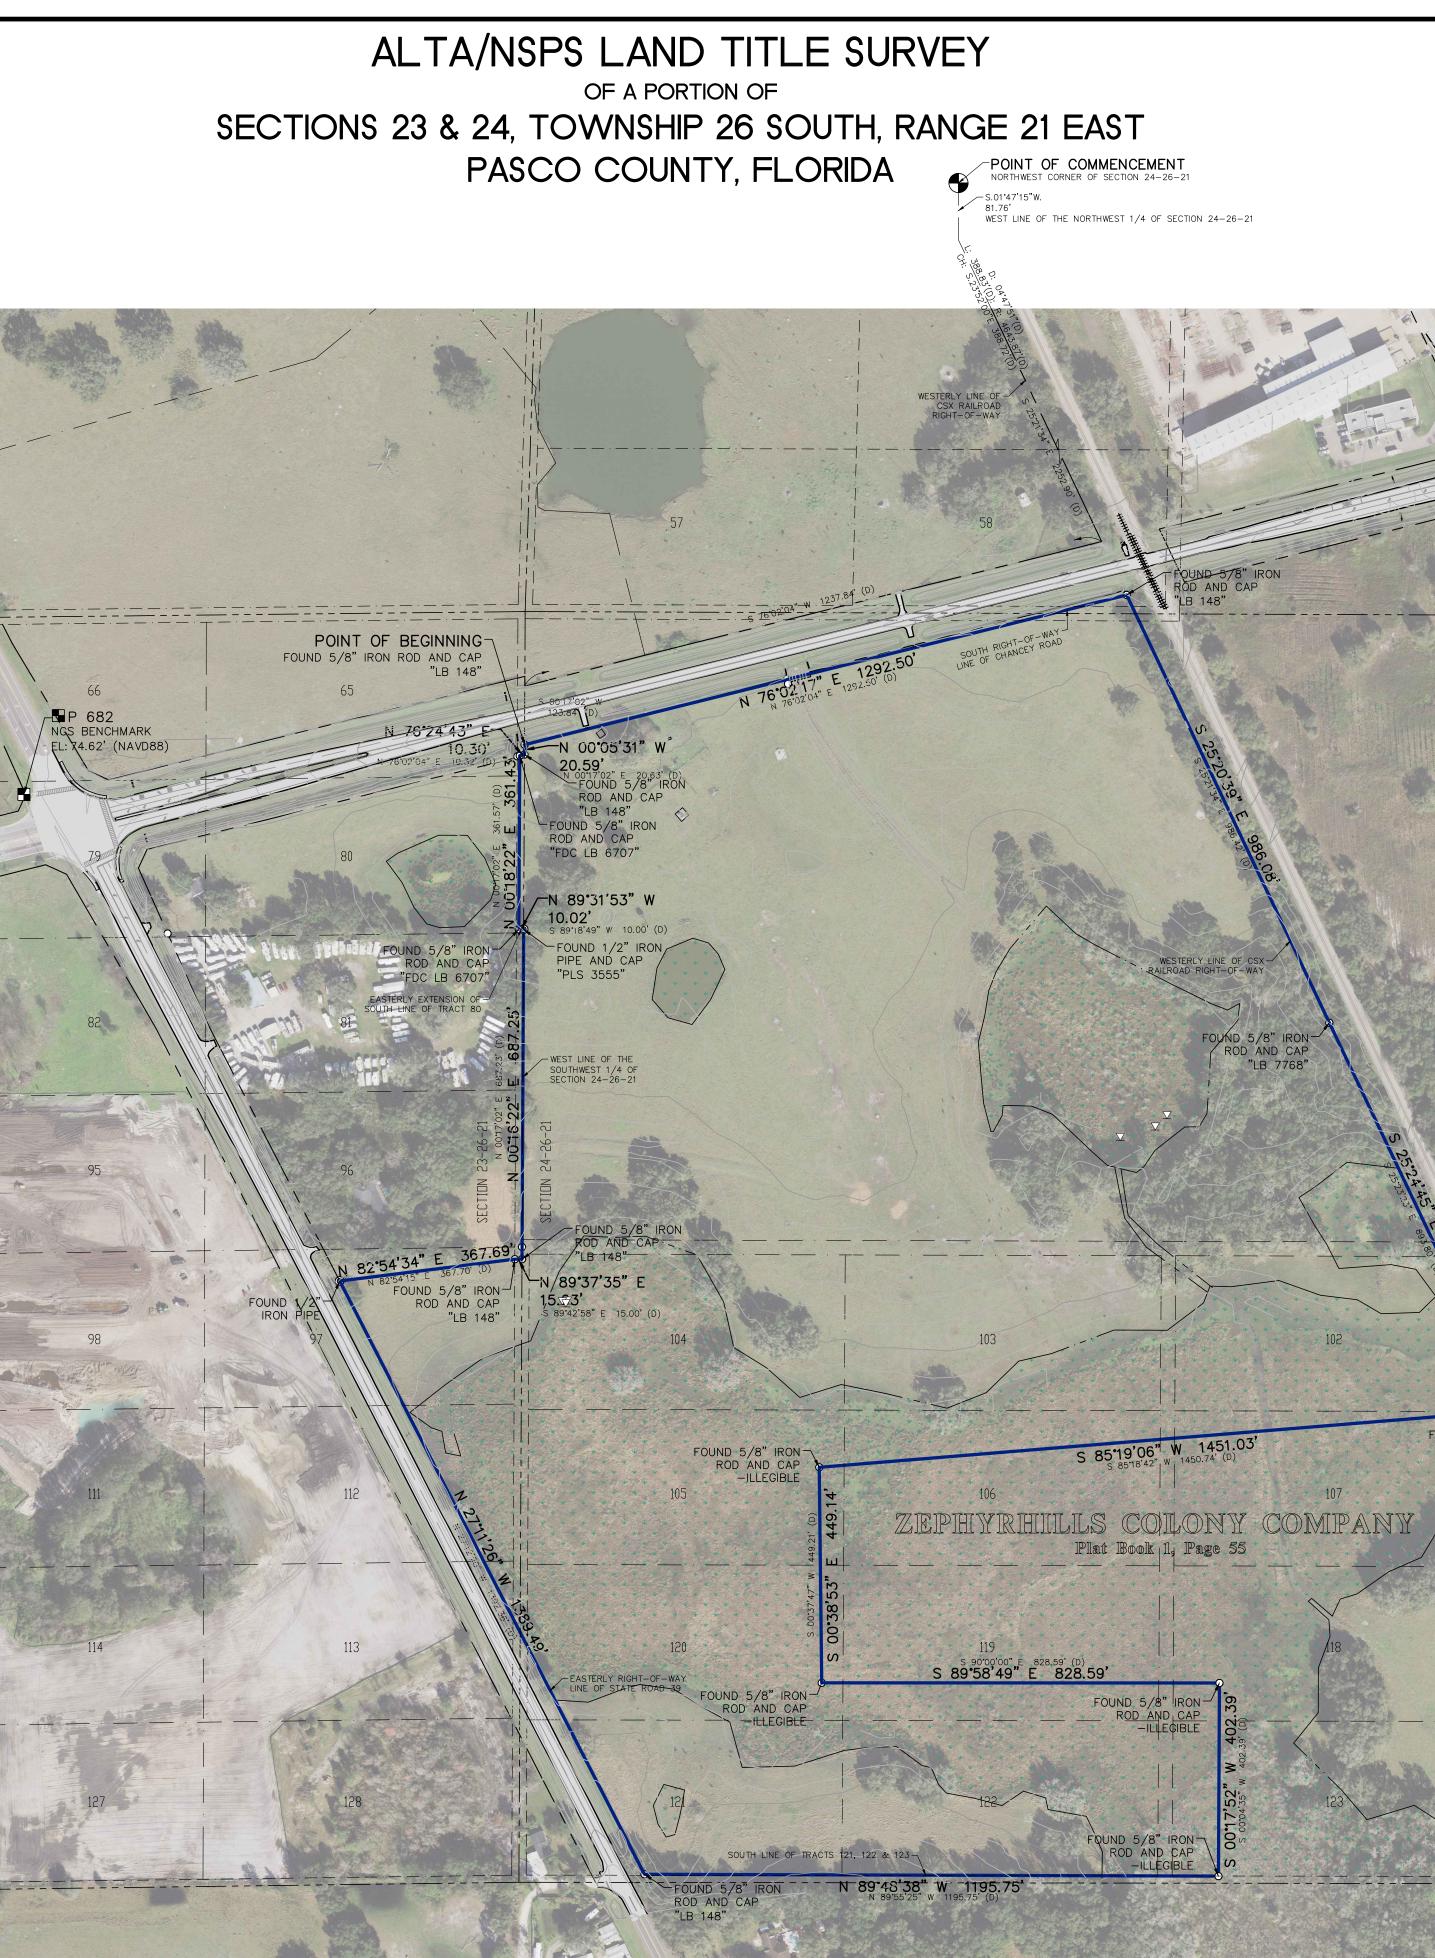

## **DESCRIPTION**: (per Title Commitment)

A parcel of land being TRACTS 103, 104 and 122, and a portion of TRACTS 58, 101, 102, 105, 106, 107, 108, 118, 119, 120, 121 and 123 in Section 24, Township 26 South, Range 21 East, and a portion of TRACTS 97, 112 and 113 in Section 23, Township 26 South, Range 21 East, together with portions of Right-of-Ways, ZEPHYRHILLS COLONY COMPANY, as recorded in Plat Book 1, Page 55 of the Public Records of Pasco County, Florida, together with a portion of the Northwest 1/4 of the Southwest 1/4 and a portion of the Northeast 1/4 of the Southwest 1/4, of Section 24, Township 26 South, Range 21 East, all of Pasco County, Florida, being more particularly described as follows:

COMMENCE at the Northwest corner of Section 24, Township 26 South, Range 21 East, of Pasco County, Florida; thence S.01°47'15"W., along the West line of the Northwest 1/ 4 of said Section 24, (being the basis of bearings for this legal description), for 81.76 feet to the point of intersection with the Westerly line of the CSX Railroad Right-of-Way, same being the point of intersection with a non-tangent curve, concave Northeasterly, same also being the Northeast corner of that certain property as described in Official Records Book 7964, Page 1218 of the Public Records of Pasco County, Florida; thence the following three (3) courses along the East and South lines and the Westerly extension of the South line of said certain property as described in Official Records Book 7964, Page 1218; (1) thence Southeasterly along said Westerly line of the CSX Railroad Right-of-Way, along the arc of said curve, with a radial bearing of N.68°31'55"E., having a radius of 4,643.87 feet, a central angle of 04°47'51", an arc length of 388.83 feet, and a chord bearing S.23°52'00"E., for 388.72 feet, to the point of tangent; (2) thence continue along said Westerly line of the CSX Railroad Right-of-Way, S.25°21'34"E., for 2,252.90 feet to the point of intersection with the North Right-of-Way line of Chancey Road; (3) thence leaving said Westerly line of the CSX Railroad Right-of-Way, S.76°02'04"W., along said North Right-of-Way line of Chancey Road, for 1,237.84 feet to the point of intersection with the West line of the Southwest 1/4 of said Section 24; thence leaving said North Right-of-Way line of Chancey Road, S.00°17'02"W., along said West line of the Southwest 1/4 of Section 24, for 123.84 feet to the point of intersection with the South Right-of-Way line of Chancey Road, same being the POINT OF BEGINNING; thence leaving said West line of the Southwest 1/4. of Section 24, N.76°02'04"E., along said South Right-of-Way line of Chancey Road, for 1,292.50 feet to the point of intersection with said Westerly line of the CSX Railroad Right-of-Way; thence leaving said South Right-of-Way line of Chancey Road, S.25°21'34"E., along said Westerly line of the CSX Railroad Right-of-Way, for 986.42 feet; thence continue along said Westerly line of the CSX Railroad Right-of-Way, S.25°23'23"E., for 893.80 feet; thence leaving said Westerly line of the CSX Railroad Right-of-Way, S.85°18'42"W., for 1.450.74 feet, thence S.00°37'47"W., for 449.21 feet; thence S.90°00'00"E., for 828.59 feet; thence S.00°04'35"W., for 402.39 feet to the point of intersection with the South line of TRACT 123 in Section 24, Township 26 South, Range 21 East, ZEPHYRHILLS COLONY COMPANY, as recorded in Plat Book 1, Page 55 of the Public Records of Pasco County, Florida; thence, N.89°55'25"W., along the South lines of TRACTS 123, 122 and 121, respectively, in said Section 24, Township 26 South, Range 21 East, ZEPHYRHILLS COLONY COMPANY, for 1,195.75 feet to the point of intersection with the East Right-of-Way of State Road 39; thence leaving said South line of TRACT 121, N.27°12'20"W., along said East Right-of-Way of State Road 39, for 1,392.36 feet; thence leaving said East Right-of-Way of State Road 39, N.82°54'15"E., for 367.70 feet; thence S.89°42'58"E., for 15.00 feet to the point of intersection with said West line of the Southwest 1/4 of Section 24; thence N.00°17'02"E., along said West line of the Southwest 1/4 of Section 24, for 687.23 feet; thence leaving said West line of the Southwest 1/4 of Section 24, S.89°18'49"W., along the Easterly extension of the South line of TRACT 80, in Section 23, Township 26 South, Range 21 East, said ZEPHYRHILLS COLONY COMPANY, for 10.00 feet; thence N.00°17'02"E., for 361.57 feet to the point of intersection with said South Right-of-Way line of Chancey Road; thence N.76°02'04"E., along said South Right-of-Way line of Chancey Road, for 10.32 feet to the point of intersection with said West line of the Southwest 1/4, of Section 24; thence N.00°17'02"E., continuing along said South Right-of-Way line of Chancey Road, same being said West line of the Southwest 1/4, of Section 24, for 20.63 feet to the POINT OF BEGINNING

## SURVEYOR'S NOTES:

- 1. Use of this survey for purposes other than intended, without written verification, will be at the user's sole risk and without liability to the surveyor. Nothing herein shall be construed to give any rights or benefits to anyone other than those certified to. This survey meets the "Standards of Practice" set forth by the Florida Board of Land Surveyors in Chapter 5J-17 Florida Administrative Code.
- 2. Surveyor has reviewed Commitment for Title Insurance, Commitment Number 2037-5418330, as issued by Dean, Mead, Egerton, Bloodworth, Capouano & Bozarth, and underwritten by First American Title Insurance Company, commitment date of 6/2/2021at 8:00 a.m. All pertinent matters except leases, liens, mortgages, taxes, and/or other similar financial matters, identified as encumbrances in Schedule B-II of said Commitment for Title Insurance, have been shown or noted hereon. The undersigned has relied solely upon said Title Insurance Commitment for all matters pertaining to easements, rights-of-way, setback lines, agreements, reservations, or other similar matters.
- 3. No instruments of record reflecting easements, right-of-ways and/or ownership were furnished to the undersigned except as shown.
- 4. No underground installations, improvements or encroachments, have been located except those shown hereon.
- 5. Bearings shown hereon are based on the Florida State Plane Coordinate System, FL-West Projection, with West line of the Southwest 1/4 of Section 24, Township 26
- South, Range 21 East, Pasco County, Florida, having a grid bearing of N.00°16'22"E. Bearings and distances shown hereon are field measured, unless otherwise indicated. 7. The text for ties to improvements indicates the direction they lie in relation to the boundary.
- 8. Elevations shown hereon are based upon North American Vertical Datum of 1988 (NAVD88), National Geodetic Survey benchmark "P 682", located at the intersection of State Road 39 and Chancey Road in Zephyrhills, Florida, published elevation = 74.62' (NAVD88)
- 9. Subject property may contain lands that are subject to jurisdiction or restriction by one or more of the following agencies: Army Corp. of Engineers, Southwest Florida Water Management District (S.W.F.W.M.D.) or Florida Department of Environmental Protection (F.D.E.P.).
- 10. Wetland lines shown hereon delineated by Birkitt Environmental Services, Inc., on 8/24/21.
- 11. Based on previous deeds and found monumentation, there appears to be a scrivener error in the description. The bearing "...thence S.00°37'47"W., for 449.21 feet..." should read S.00°37'47'E.
- 12. The right-of-way lines for State Road 39 were based on FDOT right-of-way maps.

## ALTA TABLE A NOTES:

- [Item 1] See map of survey for found or set monuments.
- [Item 2] The physical address of the subject property is not available at the time of survey. • [Item 3] Subject property appears to lie in Flood Zone "A" and "X" according to F.I.R.M.
- Community Panel 12101C0458F, dated 9/26/2014.
- [Item 4] Subject property contains 85.692 acres, more or less. • [Item 6] Surveyor has reviewed Zoning Report prepared by XXX, No. XXX, dated
- XX/XX/XXX.
- -----Front building setback requirement: XX'