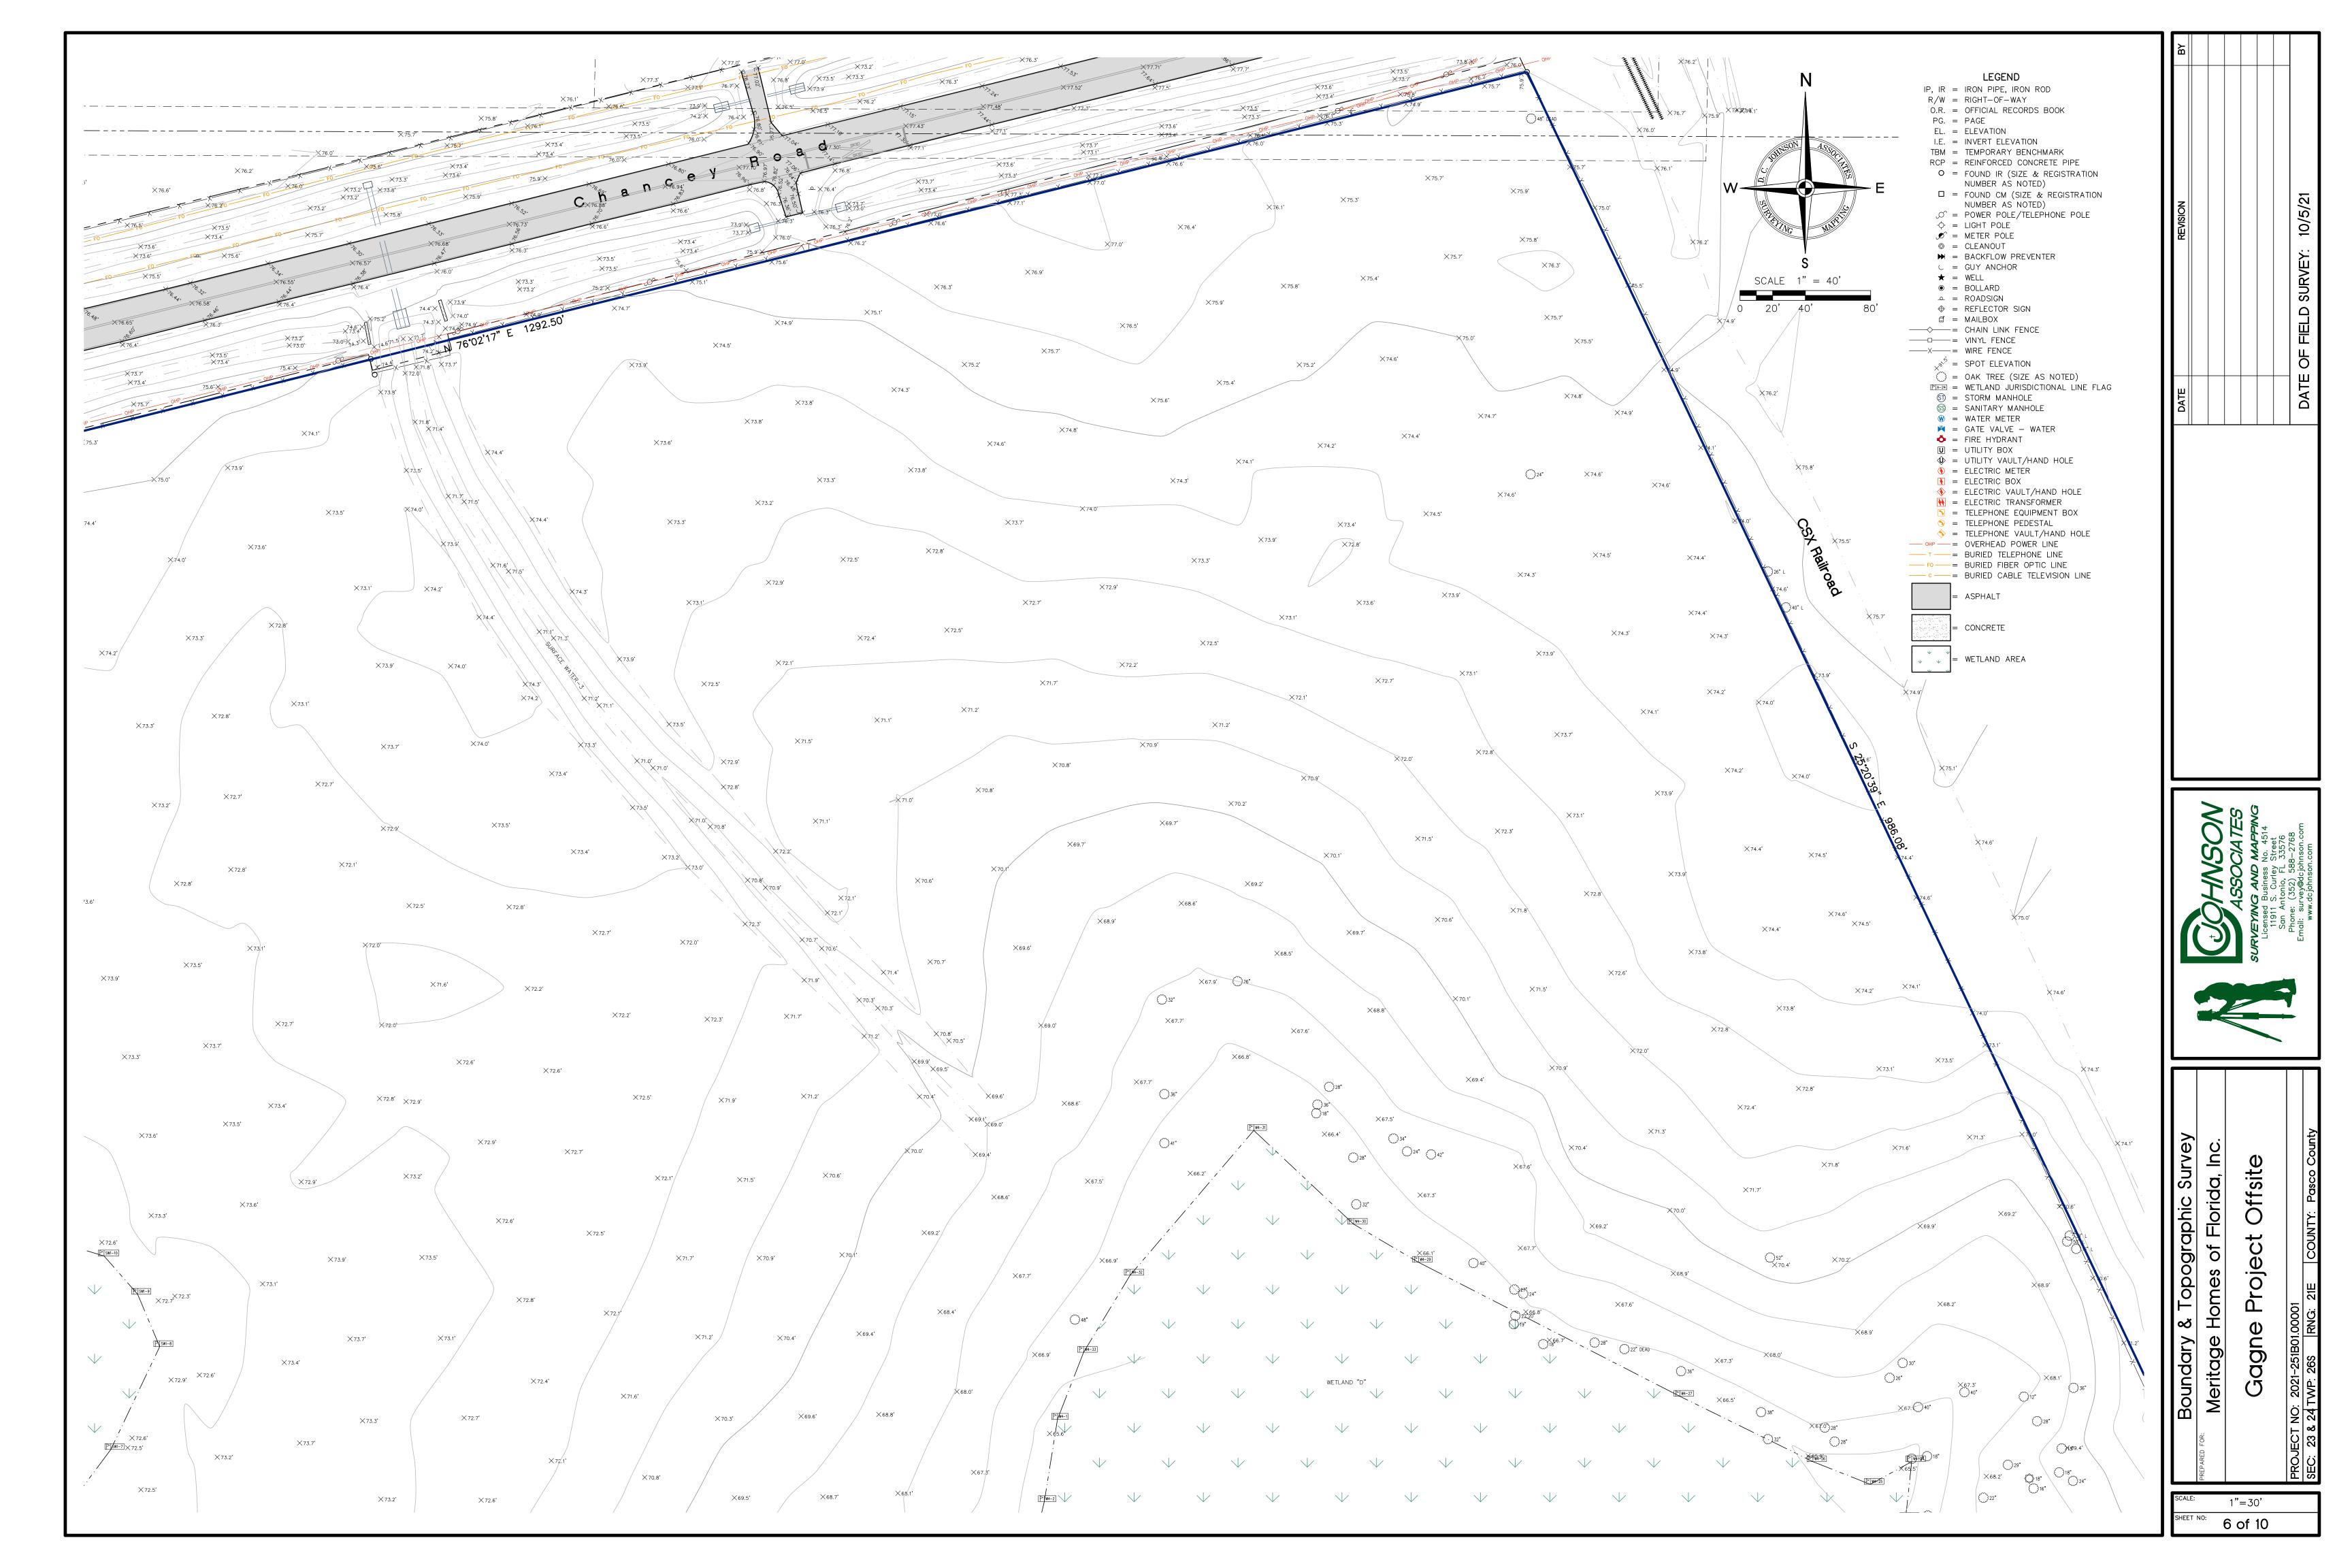

COMMENCE at the Northwest corner of Section 24, Township 26 South, Range 21 East, of Pasco County, Florida; thence S.01°47'15"W., along the West line of the Northwest 1/ 4 of said Section 24, (being the basis of bearings for this legal description), for 81.76 feet to the point of intersection with the Westerly line of the CSX Railroad Right-of-Way, same being the point of intersection with a non-tangent curve, concave Northeasterly, same also being the Northeast corner of that certain property as described in Official Records Book 7964, Page 1218 of the Public Records of Pasco County, Florida; thence the following three (3) courses along the East and South lines and the Westerly extension of the South line of said certain property as described in Official Records Book 7964, Page 1218; (1) thence Southeasterly along said Westerly line of the CSX Railroad Right-of-Way, along the arc of said curve, with a radial bearing of N.68°31'55"E., having a radius of 4,643.87 feet, a central angle of 04°47'51", an arc length of 388.83 feet, and a chord bearing S.23°52'00"E., for 388.72 feet, to the point of tangent; (2) thence continue along said Westerly line of the CSX Railroad Right-of-Way, S.25°21'34"E., for 2,252.90 feet to the point of intersection with the North Right-of-Way line of Chancey Road; (3) thence leaving said Westerly line of the CSX Railroad Right-of-Way, S.76°02'04"W., along said North Right-of-Way line of Chancey Road, for 1,237.84 feet to the point of intersection with the West line of the Southwest 1/4 of said Section 24; thence leaving said North Right-of-Way line of Chancey Road, S.00°17'02"W., along said West line of the Southwest 1/4 of Section 24, for 123.84 feet to the point of intersection with the South Right-of-Way line of Chancey Road, same being the POINT OF BEGINNING; thence leaving said West line of the Southwest 1/4. of Section 24, N.76°02'04"E., along said South Right-of-Way line of Chancey Road, for 1,292.50 feet to the point of intersection with said Westerly line of the CSX Railroad Right-of-Way; thence leaving said South Right-of-Way line of Chancey Road, S.25°21'34"E., along said Westerly line of the CSX Railroad Right-of-Way, for 986.42 feet; thence continue along said Westerly line of the CSX Railroad Right-of-Way, S.25°23'23"E., for 893.80 feet; thence leaving said Westerly line of the CSX Railroad Right-of-Way, S.85°18'42"W., for 1.450.74 feet, thence S.00°37'47"W., for 449.21 feet; thence S.90°00'00"E., for 828.59 feet; thence S.00°04'35"W., for 402.39 feet to the point of intersection with the South line of TRACT 123 in Section 24, Township 26 South, Range 21 East, ZEPHYRHILLS COLONY COMPANY, as recorded in Plat Book 1, Page 55 of the Public Records of Pasco County, Florida; thence, N.89°55'25"W., along the South lines of TRACTS 123, 122 and 121, respectively, in said Section 24, Township 26 South, Range 21 East, ZEPHYRHILLS COLONY COMPANY, for 1,195.75 feet to the point of intersection with the East Right-of-Way of State Road 39; thence leaving said South line of TRACT 121, N.27°12'20"W., along said East Right-of-Way of State Road 39, for 1,392.36 feet; thence leaving said East Right-of-Way of State Road 39, N.82°54'15"E., for 367.70 feet; thence S.89°42'58"E., for 15.00 feet to the point of intersection with said West line of the Southwest 1/4 of Section 24; thence N.00°17'02"E., along said West line of the Southwest 1/4 of Section 24, for 687.23 feet; thence leaving said West line of the Southwest 1/4 of Section 24, S.89°18'49"W., along the Easterly extension of the South line of TRACT 80, in Section 23, Township 26 South, Range 21 East, said ZEPHYRHILLS COLONY COMPANY, for 10.00 feet; thence N.00°17'02"E., for 361.57 feet to the point of intersection with said South Right-of-Way line of Chancey Road; thence N.76°02'04"E., along said South Right-of-Way line of Chancey Road, for 10.32 feet to the point of intersection with said West line of the Southwest 1/4, of Section 24; thence N.00°17'02"E., continuing along said South Right-of-Way line of Chancey Road, same being said West line of the Southwest 1/4, of Section 24, for 20.63 feet to the POINT OF BEGINNING

## SURVEYOR'S NOTES:

- 1. Use of this survey for purposes other than intended, without written verification, will be at the user's sole risk and without liability to the surveyor. Nothing herein shall be construed to give any rights or benefits to anyone other than those certified to. This survey meets the "Standards of Practice" set forth by the Florida Board of Land Surveyors in Chapter 5J-17 Florida Administrative Code.
- 2. Surveyor has reviewed Commitment for Title Insurance, Commitment Number 2037-5418330, as issued by Dean, Mead, Egerton, Bloodworth, Capouano & Bozarth, and underwritten by First American Title Insurance Company, commitment date of 6/2/2021at 8:00 a.m. All pertinent matters except leases, liens, mortgages, taxes, and/or other similar financial matters, identified as encumbrances in Schedule B-II of said Commitment for Title Insurance, have been shown or noted hereon. The undersigned has relied solely upon said Title Insurance Commitment for all matters pertaining to easements, rights-of-way, setback lines, agreements, reservations, or other similar matters.
- 3. No instruments of record reflecting easements, right-of-ways and/or ownership were furnished to the undersigned except as shown.
- 4. No underground installations, improvements or encroachments, have been located except those shown hereon.
- 5. Bearings shown hereon are based on the Florida State Plane Coordinate System, FL-West Projection, with West line of the Southwest 1/4 of Section 24, Township 26
- South, Range 21 East, Pasco County, Florida, having a grid bearing of N.00°16'22"E. Bearings and distances shown hereon are field measured, unless otherwise indicated. 7. The text for ties to improvements indicates the direction they lie in relation to the boundary.
- 8. Elevations shown hereon are based upon North American Vertical Datum of 1988 (NAVD88), National Geodetic Survey benchmark "P 682", located at the intersection of State Road 39 and Chancey Road in Zephyrhills, Florida, published elevation = 74.62' (NAVD88)
- 9. Subject property may contain lands that are subject to jurisdiction or restriction by one or more of the following agencies: Army Corp. of Engineers, Southwest Florida Water Management District (S.W.F.W.M.D.) or Florida Department of Environmental Protection (F.D.E.P.).
- 10. Wetland lines shown hereon delineated by Birkitt Environmental Services, Inc., on 8/24/21.
- 11. Based on previous deeds and found monumentation, there appears to be a scrivener error in the description. The bearing "...thence S.00°37'47"W., for 449.21 feet..." should read S.00°37'47'E.
- 12. The right-of-way lines for State Road 39 were based on FDOT right-of-way maps.

## ALTA TABLE A NOTES:

- [Item 1] See map of survey for found or set monuments.
- [Item 2] The physical address of the subject property is not available at the time of survey. • [Item 3] Subject property appears to lie in Flood Zone "A" and "X" according to F.I.R.M.
- Community Panel 12101C0458F, dated 9/26/2014.
- [Item 4] Subject property contains 85.692 acres, more or less. • [Item 6] Surveyor has reviewed Zoning Report prepared by XXX, No. XXX, dated
- XX/XX/XXX.
- -----Front building setback requirement: XX'