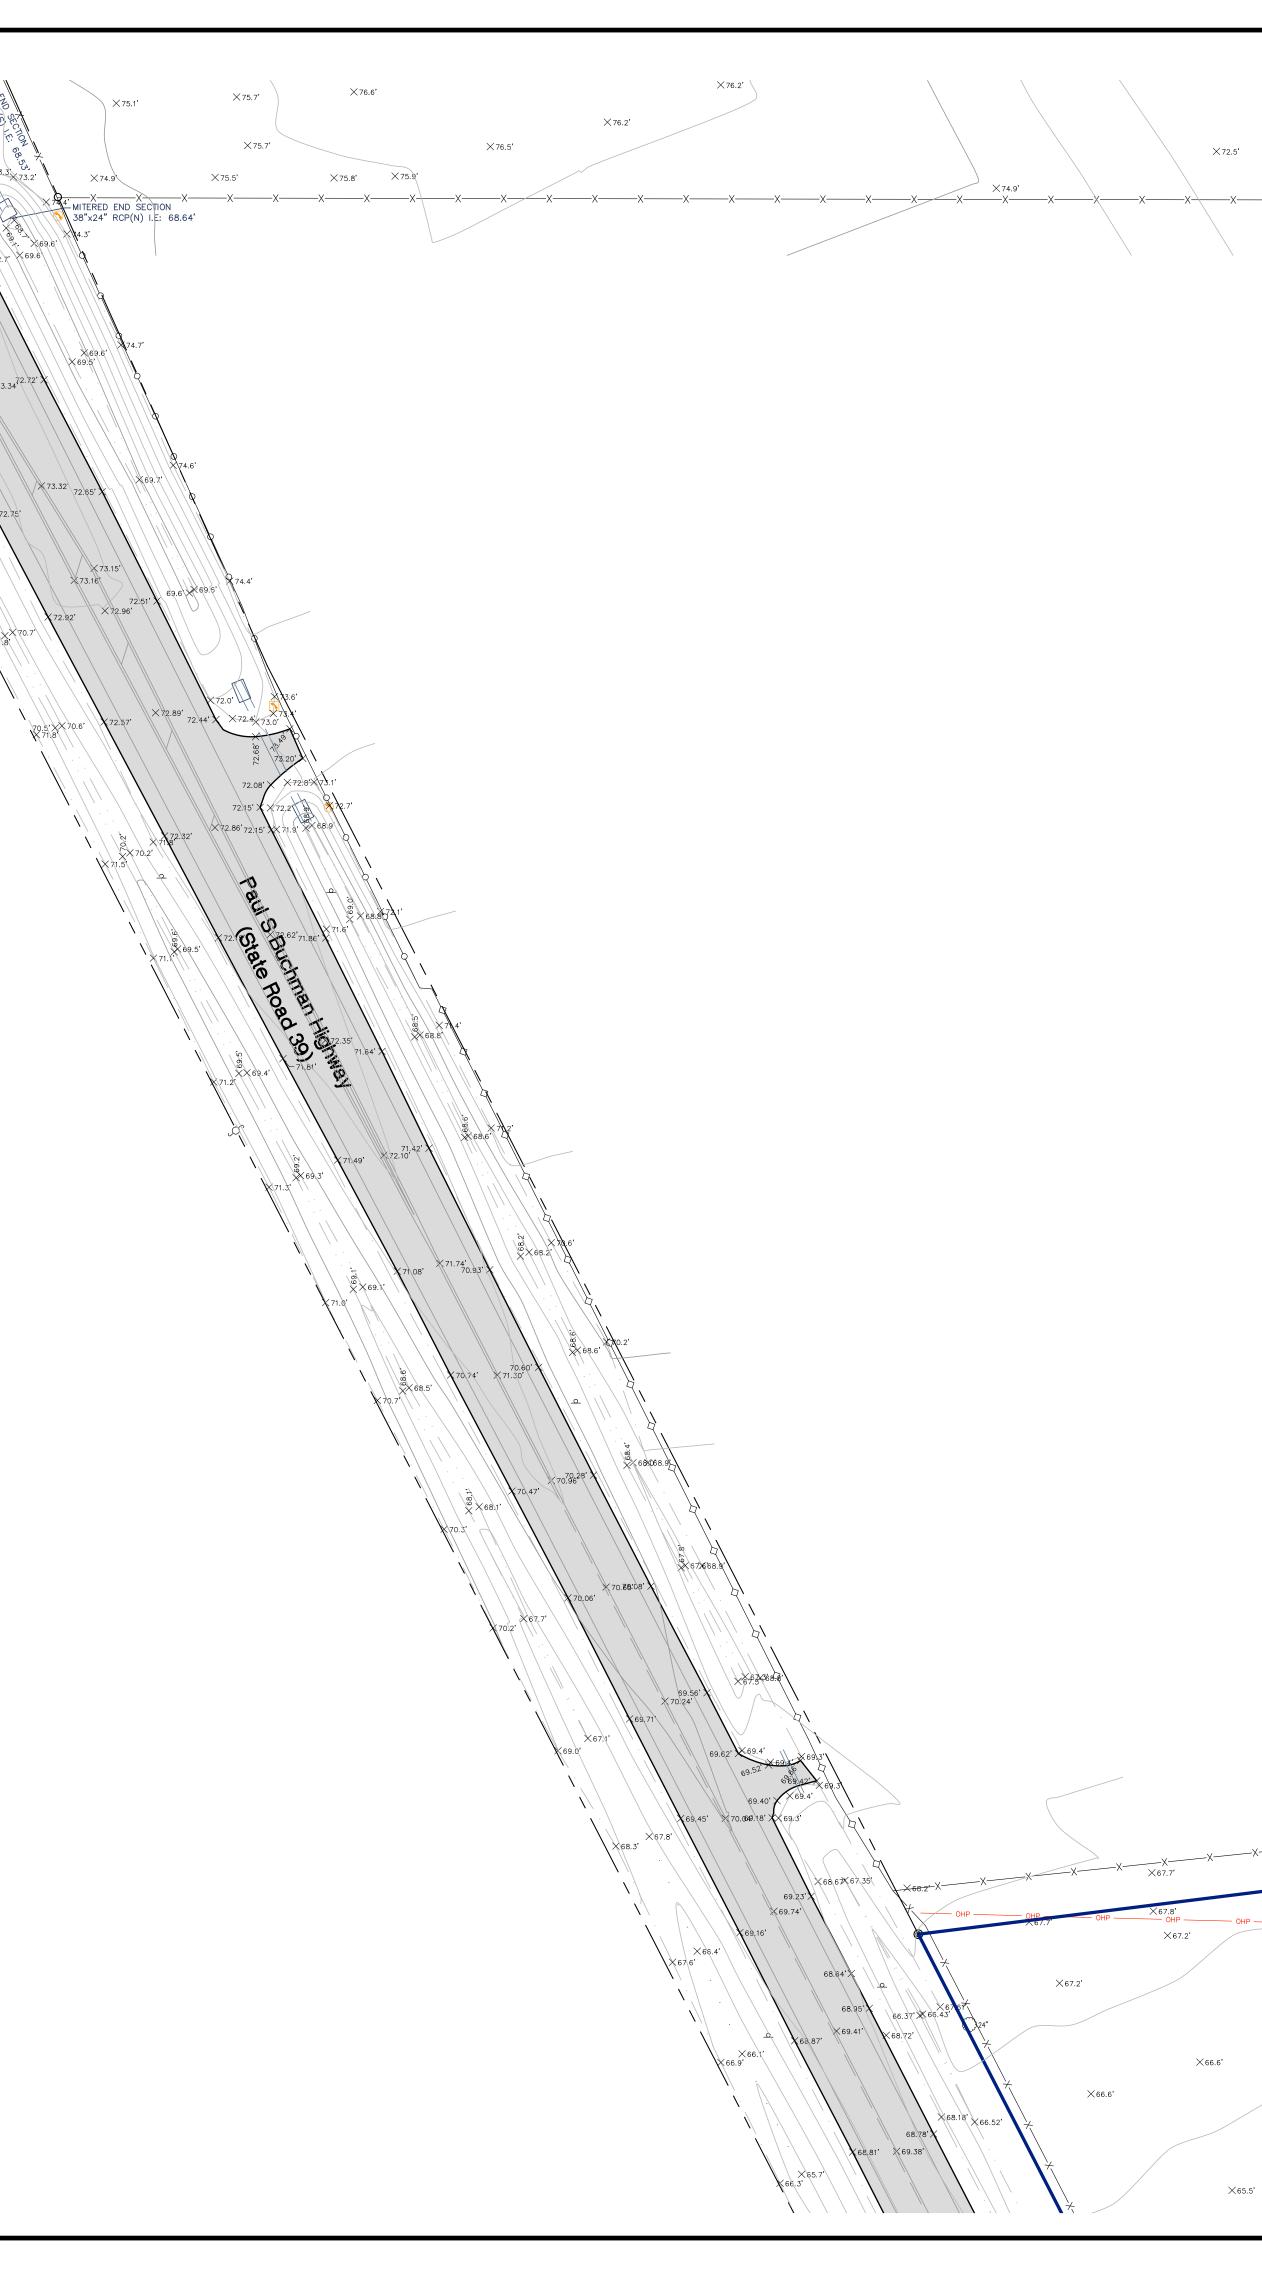

## SURVEYOR'S NOTES:

- 1. Use of this survey for purposes other than intended, without written verification, will be at the user's sole risk and without liability to the surveyor. Nothing herein shall be construed to give any rights or benefits to anyone other than those certified to. This survey meets the "Standards of Practice" set forth by the Florida Board of Land Surveyors in Chapter 5J-17 Florida Administrative Code.
- 2. Surveyor has reviewed Commitment for Title Insurance, Commitment Number 2037-5418330, as issued by Dean, Mead, Egerton, Bloodworth, Capouano & Bozarth, and underwritten by First American Title Insurance Company, commitment date of 6/2/2021at 8:00 a.m. All pertinent matters except leases, liens, mortgages, taxes, and/or other similar financial matters, identified as encumbrances in Schedule B-II of said Commitment for Title Insurance, have been shown or noted hereon. The undersigned has relied solely upon said Title Insurance Commitment for all matters pertaining to easements, rights-of-way, setback lines, agreements, reservations, or other similar matters.
- 3. No instruments of record reflecting easements, right-of-ways and/or ownership were furnished to the undersigned except as shown.
- 4. No underground installations, improvements or encroachments, have been located except those shown hereon.
- 5. Bearings shown hereon are based on the Florida State Plane Coordinate System, FL-West Projection, with West line of the Southwest 1/4 of Section 24, Township 26
- South, Range 21 East, Pasco County, Florida, having a grid bearing of N.00°16'22"E. Bearings and distances shown hereon are field measured, unless otherwise indicated. 7. The text for ties to improvements indicates the direction they lie in relation to the boundary.
- 8. Elevations shown hereon are based upon North American Vertical Datum of 1988 (NAVD88), National Geodetic Survey benchmark "P 682", located at the intersection of State Road 39 and Chancey Road in Zephyrhills, Florida, published elevation = 74.62' (NAVD88)
- 9. Subject property may contain lands that are subject to jurisdiction or restriction by one or more of the following agencies: Army Corp. of Engineers, Southwest Florida Water Management District (S.W.F.W.M.D.) or Florida Department of Environmental Protection (F.D.E.P.).
- 10. Wetland lines shown hereon delineated by Birkitt Environmental Services, Inc., on 8/24/21.
- 11. Based on previous deeds and found monumentation, there appears to be a scrivener error in the description. The bearing "...thence S.00°37'47"W., for 449.21 feet..." should read S.00°37'47'E.
- 12. The right-of-way lines for State Road 39 were based on FDOT right-of-way maps.

LEGEND IP, IR = IRON PIPE, IRON ROD R/W = RIGHT-OF-WAY O.R. = OFFICIAL RECORDS BOOK PG. = PAGE EL. = ELEVATION I.E. = INVERT ELEVATION TBM = TEMPORARY BENCHMARK RCP = REINFORCED CONCRETE PIPEO = FOUND IR (SIZE & REGISTRATIONNUMBER AS NOTED) = FOUND CM (SIZE & REGISTRATION  $\mathcal{O}^{\circ} = \mathsf{POWER} \; \mathsf{POLE} / \mathsf{TELEPHONE} \; \mathsf{POLE}$ ► = BACKFLOW PREVENTER  $\subseteq$  = GUY ANCHOR  $\bigstar$  = WELL • = BOLLARD = ROADSIGN= REFLECTOR SIGNର୍ଘ = MAILBOX -----X-----= WIRE FENCE ္ကော<sup>်</sup> = SPOT ELEVATION ) = OAK TREE (SIZE AS NOTED) Pa-24 = WETLAND JURISDICTIONAL LINE FLAG ST) = STORM MANHOLE © = SANITARY MANHOLE 🛞 = WATER METER 🎽 = GATE VALVE – WATER 🕹 = FIRE HYDRANT  $\mathbf{U}$  = UTILITY BOX 💽 = TELEPHONE EQUIPMENT BOX 🕥 = TELEPHONE PEDESTAL  $\diamond$  = TELEPHONE VAULT/HAND HOLE ASPHALT CONCRETE