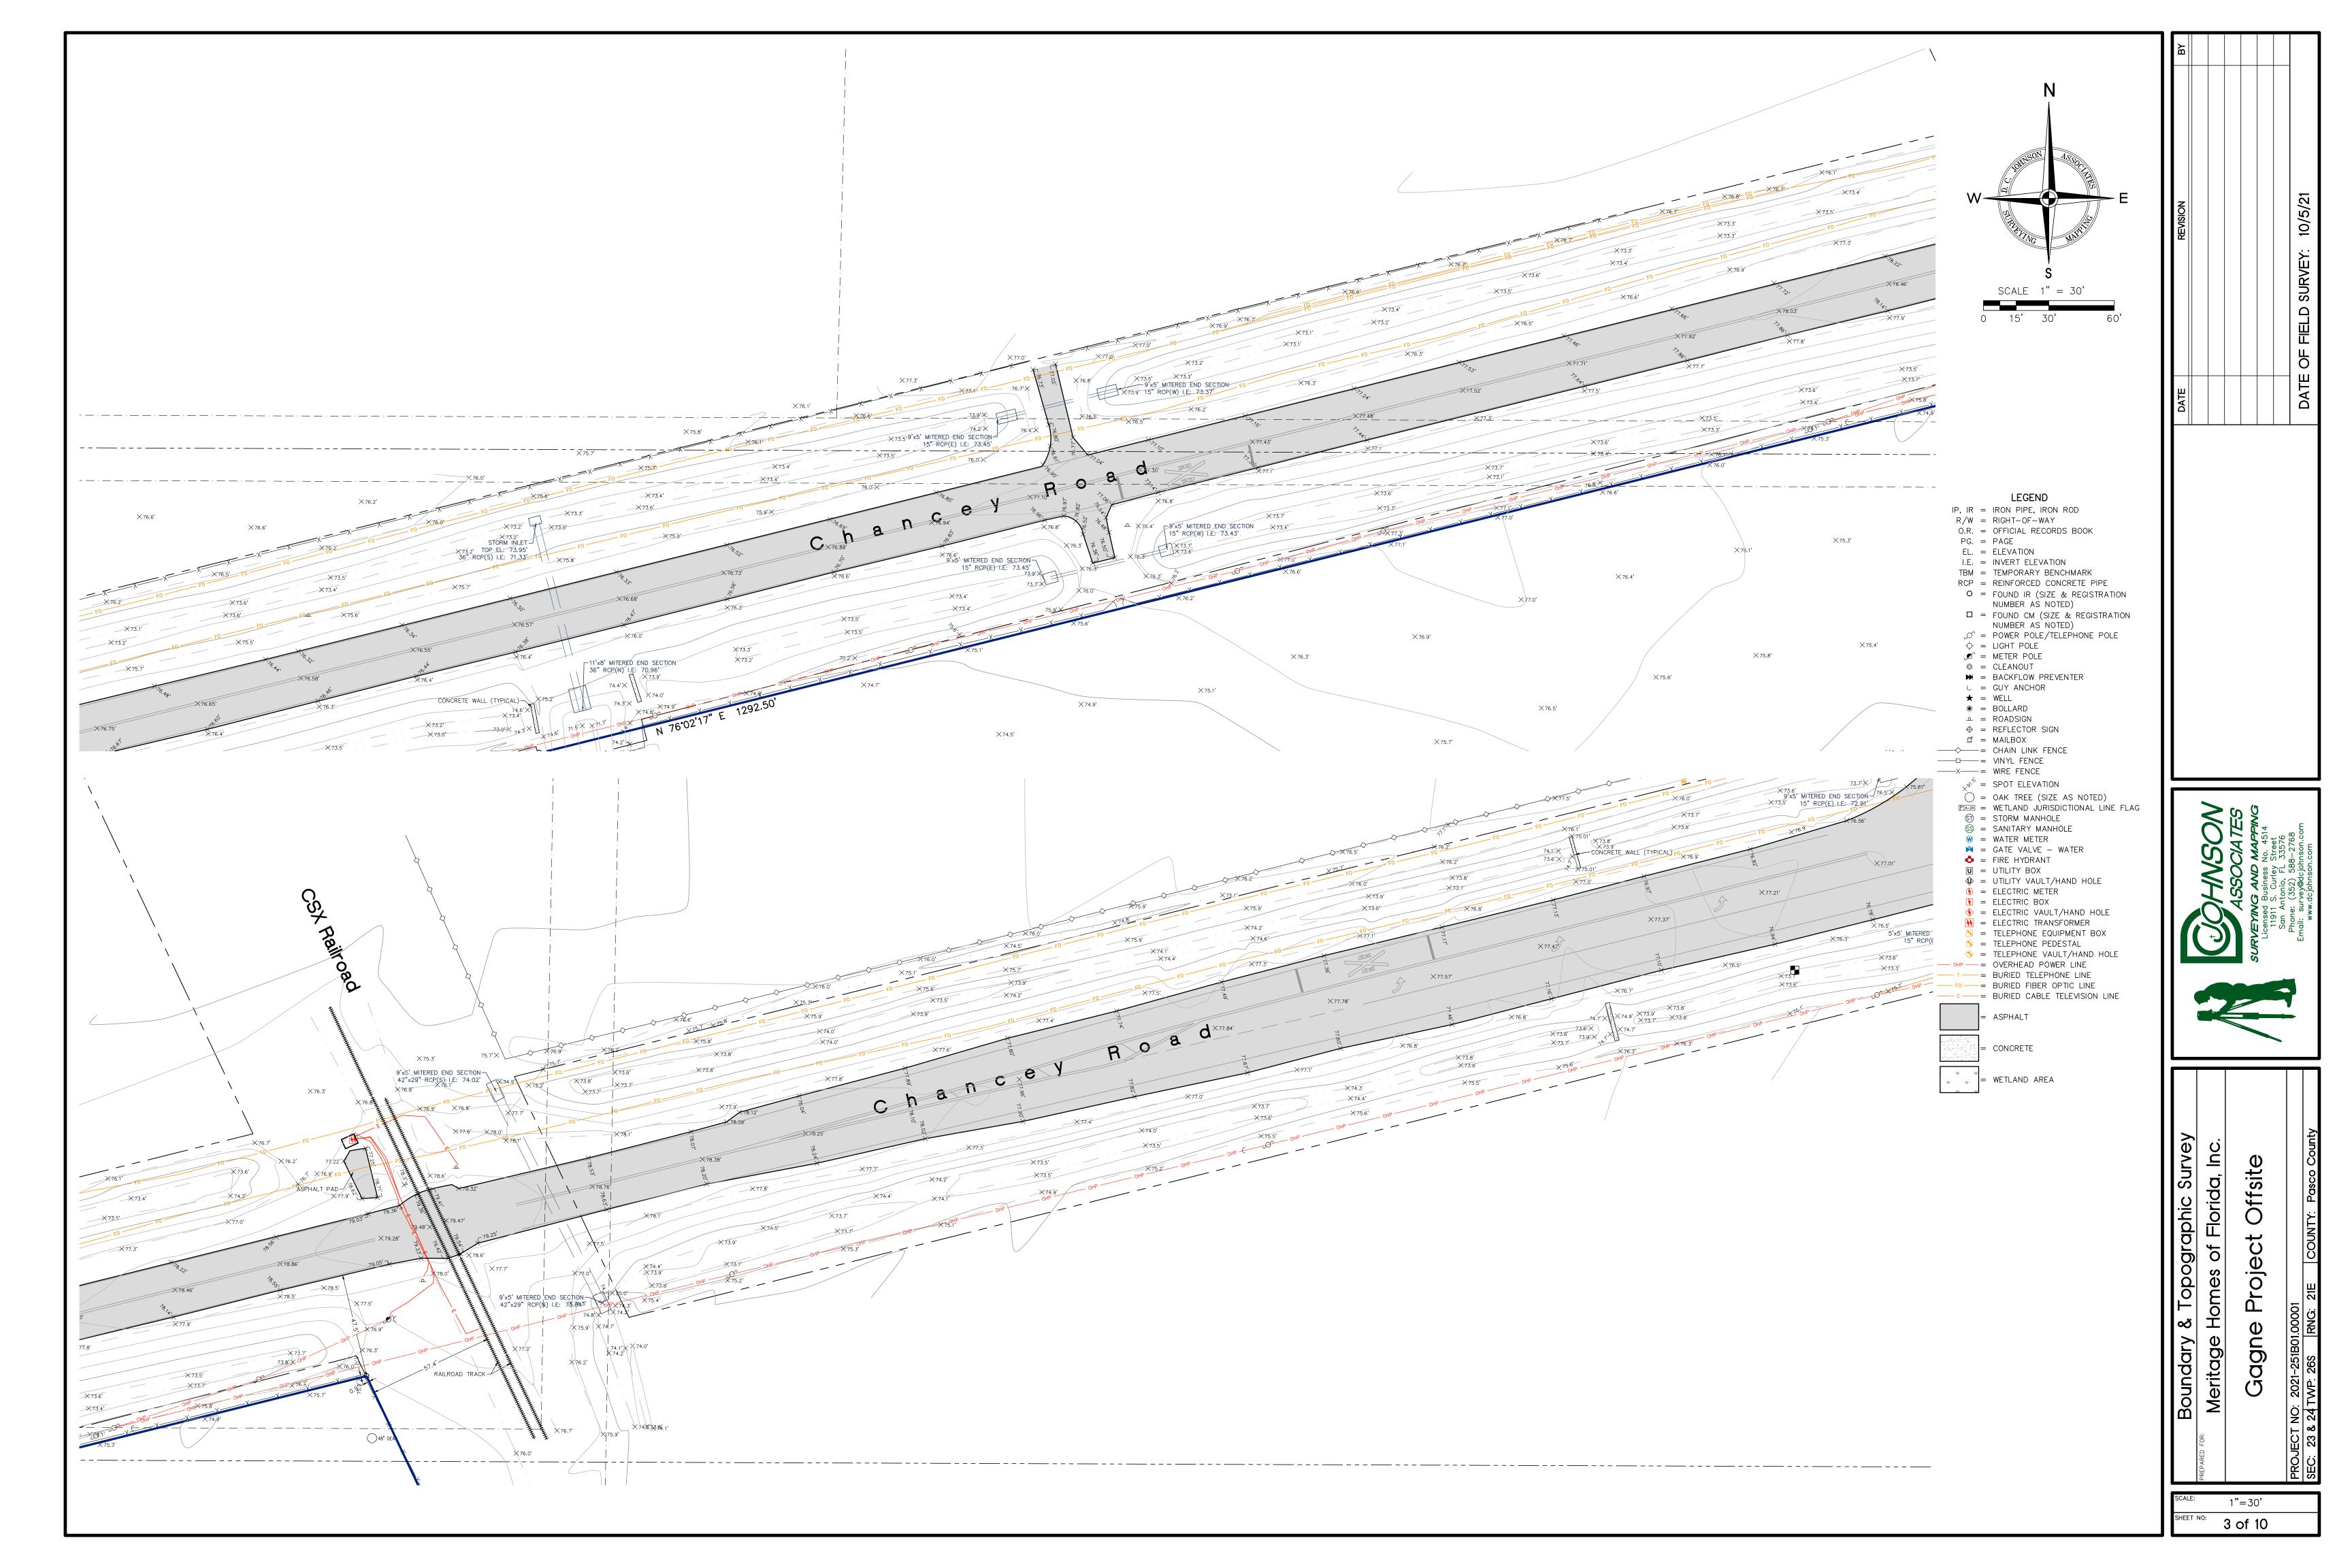

COMMENCE at the Northwest corner of Section 24, Township 26 South, Range 21 East, of Pasco County, Florida; thence S.01°47'15"W., along the West line of the Northwest 1/ 4 of said Section 24, (being the basis of bearings for this legal description), for 81.76 feet to the point of intersection with the Westerly line of the CSX Railroad Right-of-Way, same being the point of intersection with a non-tangent curve, concave Northeasterly, same also being the Northeast corner of that certain property as described in Official Records Book 7964, Page 1218 of the Public Records of Pasco County, Florida; thence the following three (3) courses along the East and South lines and the Westerly extension of the South line of said certain property as described in Official Records Book 7964, Page 1218; (1) thence Southeasterly along said Westerly line of the CSX Railroad Right-of-Way, along the arc of said curve, with a radial bearing of N.68°31'55"E., having a radius of 4,643.87 feet, a central angle of 04°47'51", an arc length of 388.83 feet, and a chord bearing S.23°52'00"E., for 388.72 feet, to the point of tangent; (2) thence continue along said Westerly line of the CSX Railroad Right-of-Way, S.25°21'34"E., for 2,252.90 feet to the point of intersection with the North Right-of-Way line of Chancey Road; (3) thence leaving said Westerly line of the CSX Railroad Right-of-Way, S.76°02'04"W., along said North Right-of-Way line of Chancey Road, for 1,237.84 feet to the point of intersection with the West line of the Southwest 1/4 of said Section 24; thence leaving said North Right-of-Way line of Chancey Road, S.00°17'02"W., along said West line of the Southwest 1/4 of Section 24, for 123.84 feet to the point of intersection with the South Right-of-Way line of Chancey Road, same being the POINT OF BEGINNING; thence leaving said West line of the Southwest 1/4. of Section 24, N.76°02'04"E., along said South Right-of-Way line of Chancey Road, for 1,292.50 feet to the point of intersection with said Westerly line of the CSX Railroad Right-of-Way; thence leaving said South Right-of-Way line of Chancey Road, S.25°21'34"E., along said Westerly line of the CSX Railroad Right-of-Way, for 986.42 feet; thence continue along said Westerly line of the CSX Railroad Right-of-Way, S.25°23'23"E., for 893.80 feet; thence leaving said Westerly line of the CSX Railroad Right-of-Way, S.85°18'42"W., for 1.450.74 feet, thence S.00°37'47"W., for 449.21 feet; thence S.90°00'00"E., for 828.59 feet; thence S.00°04'35"W., for 402.39 feet to the point of intersection with the South line of TRACT 123 in Section 24, Township 26 South, Range 21 East, ZEPHYRHILLS COLONY COMPANY, as recorded in Plat Book 1, Page 55 of the Public Records of Pasco County, Florida; thence, N.89°55'25"W., along the South lines of TRACTS 123, 122 and 121, respectively, in said Section 24, Township 26 South, Range 21 East, ZEPHYRHILLS COLONY COMPANY, for 1,195.75 feet to the point of intersection with the East Right-of-Way of State Road 39; thence leaving said South line of TRACT 121, N.27°12'20"W., along said East Right-of-Way of State Road 39, for 1,392.36 feet; thence leaving said East Right-of-Way of State Road 39, N.82°54'15"E., for 367.70 feet; thence S.89°42'58"E., for 15.00 feet to the point of intersection with said West line of the Southwest 1/4 of Section 24; thence N.00°17'02"E., along said West line of the Southwest 1/4 of Section 24, for 687.23 feet; thence leaving said West line of the Southwest 1/4 of Section 24, S.89°18'49"W., along the Easterly extension of the South line of TRACT 80, in Section 23, Township 26 South, Range 21 East, said ZEPHYRHILLS COLONY COMPANY, for 10.00 feet; thence N.00°17'02"E., for 361.57 feet to the point of intersection with said South Right-of-Way line of Chancey Road; thence N.76°02'04"E., along said South Right-of-Way line of Chancey Road, for 10.32 feet to the point of intersection with said West line of the Southwest 1/4, of Section 24; thence N.00°17'02"E., continuing along said South Right-of-Way line of Chancey Road, same being said West line of the Southwest 1/4, of Section 24, for 20.63 feet to the POINT OF BEGINNING

## SURVEYOR'S NOTES:

- 1. Use of this survey for purposes other than intended, without written verification, will be at the user's sole risk and without liability to the surveyor. Nothing herein shall be construed to give any rights or benefits to anyone other than those certified to. This survey meets the "Standards of Practice" set forth by the Florida Board of Land Surveyors in Chapter 5J-17 Florida Administrative Code.
- 2. Surveyor has reviewed Commitment for Title Insurance, Commitment Number 2037-5418330, as issued by Dean, Mead, Egerton, Bloodworth, Capouano & Bozarth, and underwritten by First American Title Insurance Company, commitment date of 6/2/2021at 8:00 a.m. All pertinent matters except leases, liens, mortgages, taxes, and/or other similar financial matters, identified as encumbrances in Schedule B-II of said Commitment for Title Insurance, have been shown or noted hereon. The undersigned has relied solely upon said Title Insurance Commitment for all matters pertaining to easements, rights-of-way, setback lines, agreements, reservations, or other similar matters.
- 3. No instruments of record reflecting easements, right-of-ways and/or ownership were furnished to the undersigned except as shown.
- 4. No underground installations, improvements or encroachments, have been located except those shown hereon.
- 5. Bearings shown hereon are based on the Florida State Plane Coordinate System, FL-West Projection, with West line of the Southwest 1/4 of Section 24, Township 26
- South, Range 21 East, Pasco County, Florida, having a grid bearing of N.00°16'22"E. Bearings and distances shown hereon are field measured, unless otherwise indicated. 7. The text for ties to improvements indicates the direction they lie in relation to the boundary.
- 8. Elevations shown hereon are based upon North American Vertical Datum of 1988 (NAVD88), National Geodetic Survey benchmark "P 682", located at the intersection of State Road 39 and Chancey Road in Zephyrhills, Florida, published elevation = 74.62' (NAVD88)
- 9. Subject property may contain lands that are subject to jurisdiction or restriction by one or more of the following agencies: Army Corp. of Engineers, Southwest Florida Water Management District (S.W.F.W.M.D.) or Florida Department of Environmental Protection (F.D.E.P.).
- 10. Wetland lines shown hereon delineated by Birkitt Environmental Services, Inc., on 8/24/21.
- 11. Based on previous deeds and found monumentation, there appears to be a scrivener error in the description. The bearing "...thence S.00°37'47"W., for 449.21 feet..." should read S.00°37'47'E.
- 12. The right-of-way lines for State Road 39 were based on FDOT right-of-way maps.