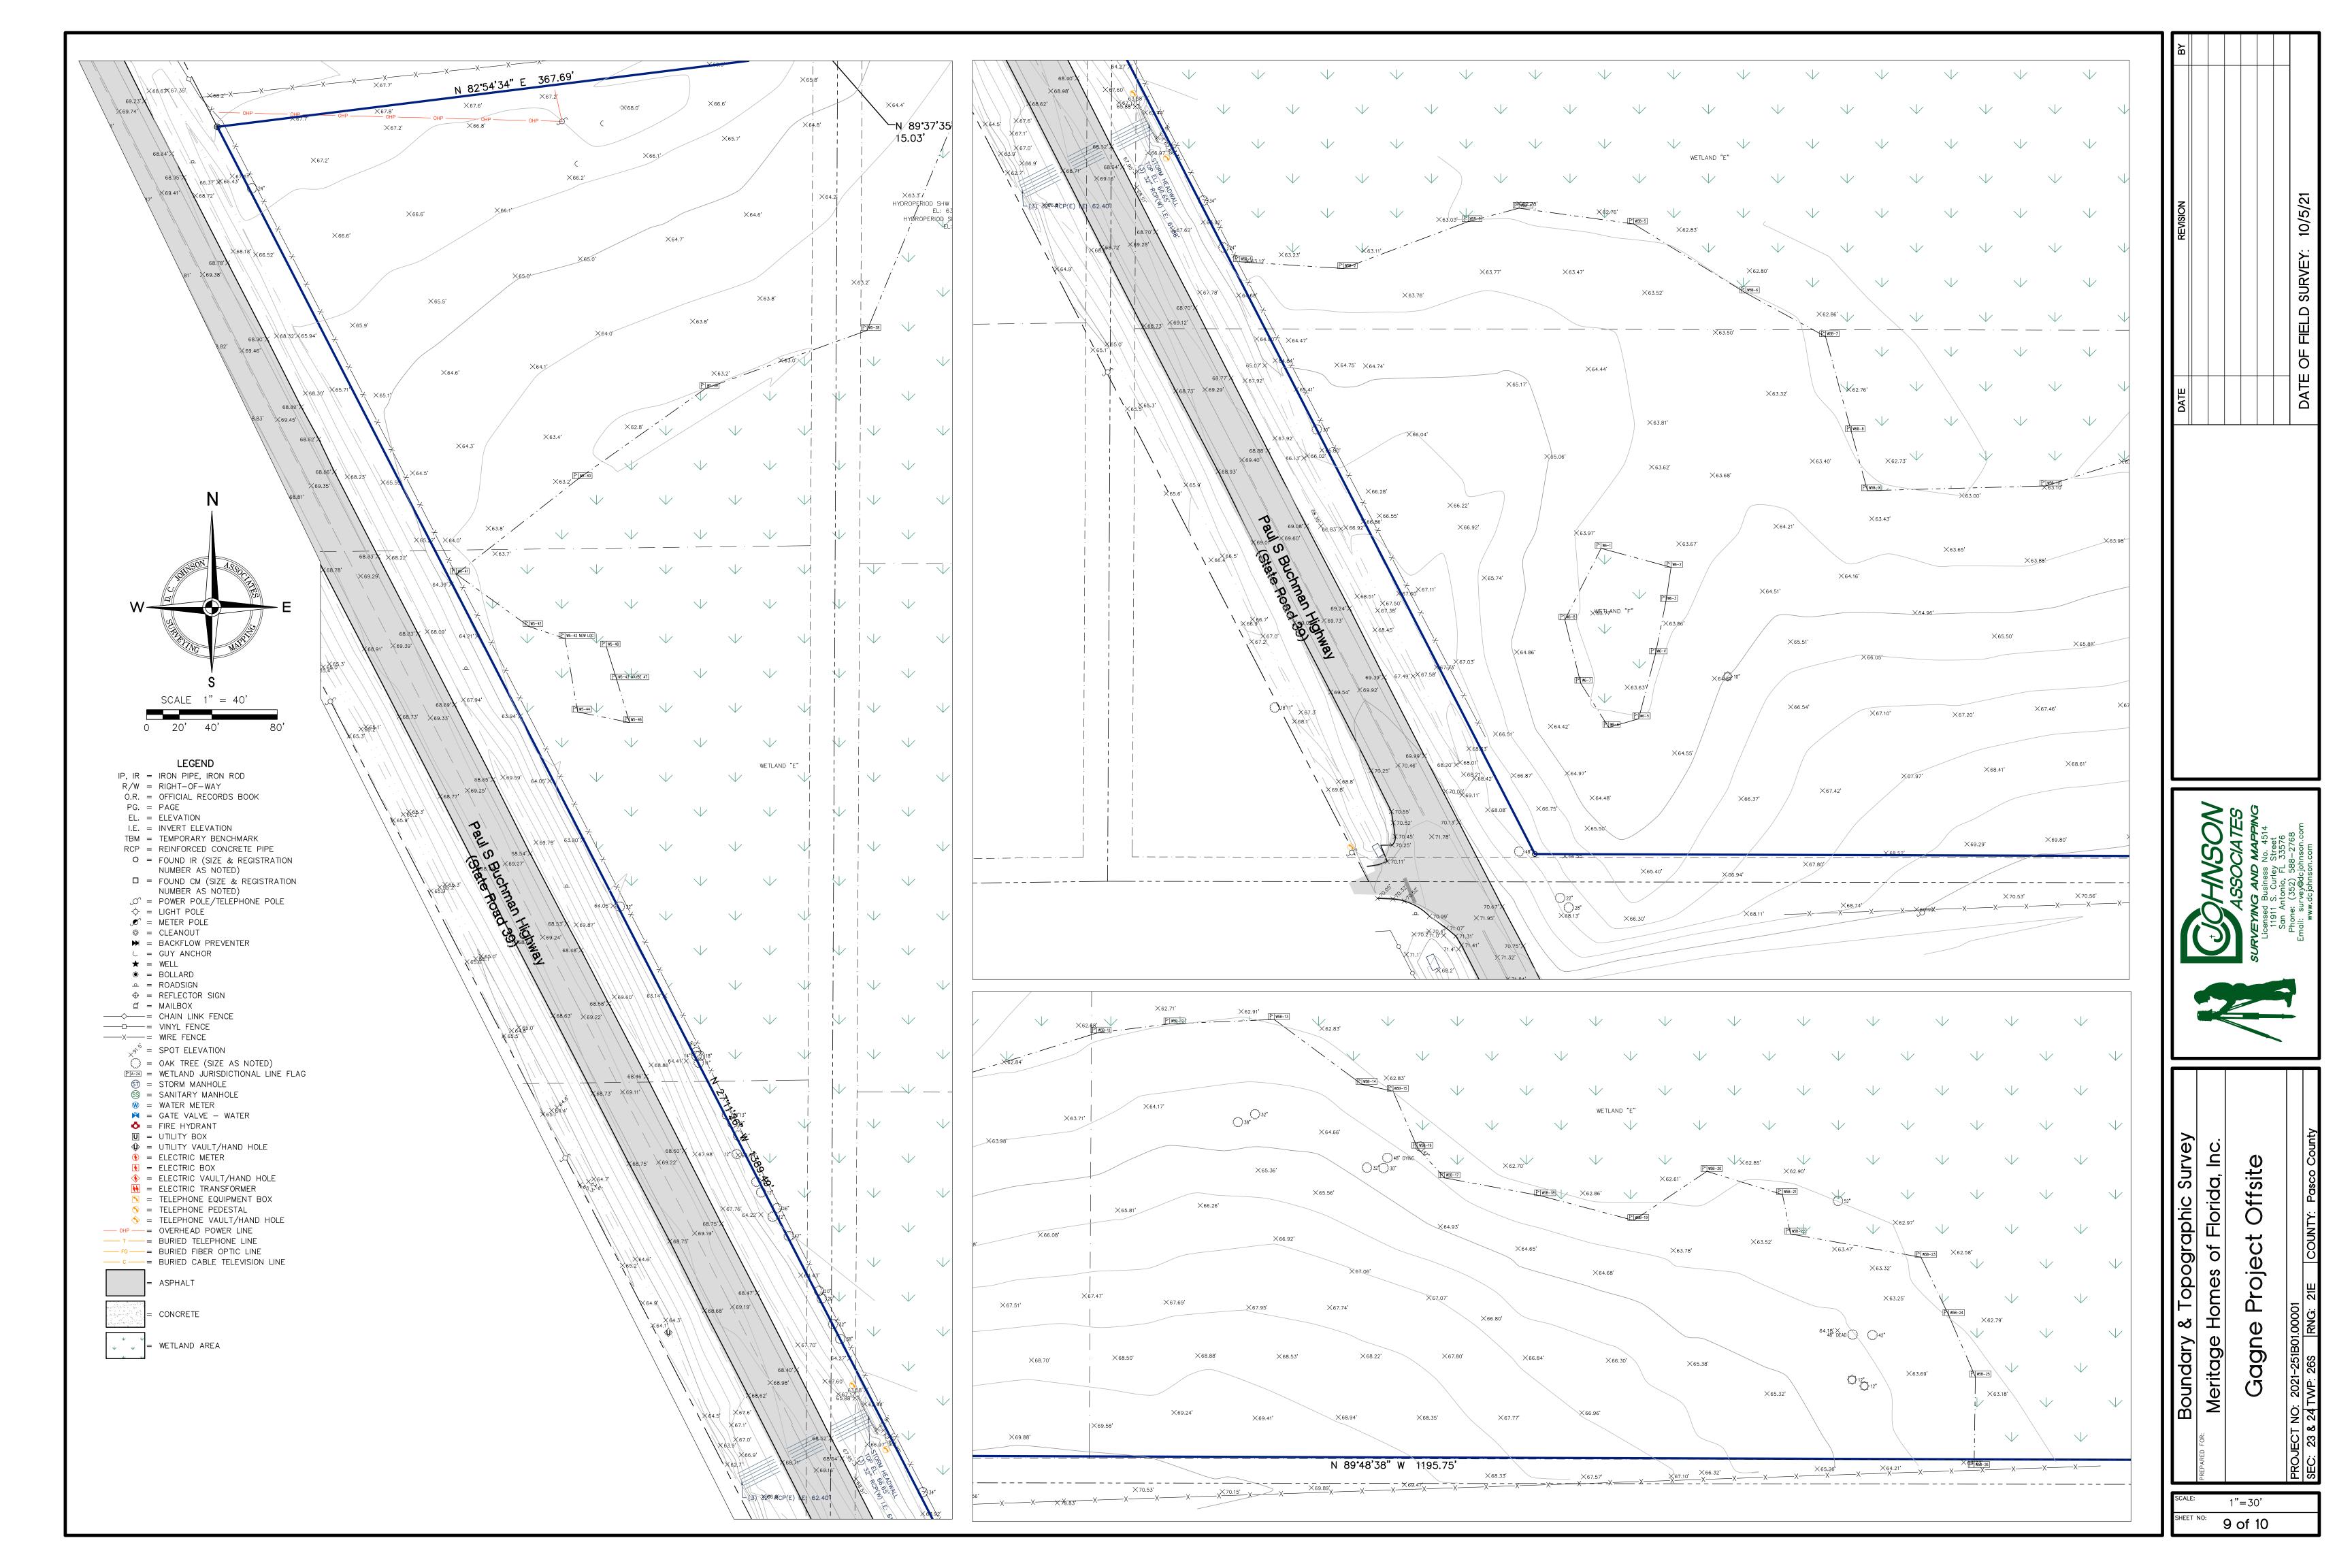

COMMENCE at the Northwest corner of Section 24, Township 26 South, Range 21 East, of Pasco County, Florida; thence S.01°47'15"W., along the West line of the Northwest 1/ 4 of said Section 24, (being the basis of bearings for this legal description), for 81.76 feet to the point of intersection with the Westerly line of the CSX Railroad Right-of-Way, same being the point of intersection with a non-tangent curve, concave Northeasterly, same also being the Northeast corner of that certain property as described in Official Records Book 7964, Page 1218 of the Public Records of Pasco County, Florida; thence the following three (3) courses along the East and South lines and the Westerly extension of the South line of said certain property as described in Official Records Book 7964, Page 1218; (1) thence Southeasterly along said Westerly line of the CSX Railroad Right-of-Way, along the arc of said curve, with a radial bearing of N.68°31'55"E., having a radius of 4,643.87 feet, a central angle of 04°47'51", an arc length of 388.83 feet, and a chord bearing S.23°52'00"E., for 388.72 feet, to the point of tangent; (2) thence continue along said Westerly line of the CSX Railroad Right-of-Way, S.25°21'34"E., for 2,252.90 feet to the point of intersection with the North Right-of-Way line of Chancey Road; (3) thence leaving said Westerly line of the CSX Railroad Right-of-Way, S.76°02'04"W., along said North Right-of-Way line of Chancey Road, for 1,237.84 feet to the point of intersection with the West line of the Southwest 1/4 of said Section 24; thence leaving said North Right-of-Way line of Chancey Road, S.00°17'02"W., along said West line of the Southwest 1/4 of Section 24, for 123.84 feet to the point of intersection with the South Right-of-Way line of Chancey Road, same being the POINT OF BEGINNING; thence leaving said West line of the Southwest 1/4. of Section 24, N.76°02'04"E., along said South Right-of-Way line of Chancey Road, for 1,292.50 feet to the point of intersection with said Westerly line of the CSX Railroad Right-of-Way; thence leaving said South Right-of-Way line of Chancey Road, S.25°21'34"E., along said Westerly line of the CSX Railroad Right-of-Way, for 986.42 feet; thence continue along said Westerly line of the CSX Railroad Right-of-Way, S.25°23'23"E., for 893.80 feet; thence leaving said Westerly line of the CSX Railroad Right-of-Way, S.85°18'42"W., for 1.450.74 feet, thence S.00°37'47"W., for 449.21 feet; thence S.90°00'00"E., for 828.59 feet; thence S.00°04'35"W., for 402.39 feet to the point of intersection with the South line of TRACT 123 in Section 24, Township 26 South, Range 21 East, ZEPHYRHILLS COLONY COMPANY, as recorded in Plat Book 1, Page 55 of the Public Records of Pasco County, Florida; thence, N.89°55'25"W., along the South lines of TRACTS 123, 122 and 121, respectively, in said Section 24, Township 26 South, Range 21 East, ZEPHYRHILLS COLONY COMPANY, for 1,195.75 feet to the point of intersection with the East Right-of-Way of State Road 39; thence leaving said South line of TRACT 121, N.27°12'20"W., along said East Right-of-Way of State Road 39, for 1,392.36 feet; thence leaving said East Right-of-Way of State Road 39, N.82°54'15"E., for 367.70 feet; thence S.89°42'58"E., for 15.00 feet to the point of intersection with said West line of the Southwest 1/4 of Section 24; thence N.00°17'02"E., along said West line of the Southwest 1/4 of Section 24, for 687.23 feet; thence leaving said West line of the Southwest 1/4 of Section 24, S.89°18'49"W., along the Easterly extension of the South line of TRACT 80, in Section 23, Township 26 South, Range 21 East, said ZEPHYRHILLS COLONY COMPANY, for 10.00 feet; thence N.00°17'02"E., for 361.57 feet to the point of intersection with said South Right-of-Way line of Chancey Road; thence N.76°02'04"E., along said South Right-of-Way line of Chancey Road, for 10.32 feet to the point of intersection with said West line of the Southwest 1/4, of Section 24; thence N.00°17'02"E., continuing along said South Right-of-Way line of Chancey Road, same being said West line of the Southwest 1/4, of Section 24, for 20.63 feet to the POINT OF BEGINNING

## SURVEYOR'S NOTES:

- 1. Use of this survey for purposes other than intended, without written verification, will be at the user's sole risk and without liability to the surveyor. Nothing herein shall be construed to give any rights or benefits to anyone other than those certified to. This survey meets the "Standards of Practice" set forth by the Florida Board of Land Surveyors in Chapter 5J-17 Florida Administrative Code.
- 2. Surveyor has reviewed Commitment for Title Insurance, Commitment Number 2037-5418330, as issued by Dean, Mead, Egerton, Bloodworth, Capouano & Bozarth, and underwritten by First American Title Insurance Company, commitment date of 6/2/2021at 8:00 a.m. All pertinent matters except leases, liens, mortgages, taxes, and/or other similar financial matters, identified as encumbrances in Schedule B-II of said Commitment for Title Insurance, have been shown or noted hereon. The undersigned has relied solely upon said Title Insurance Commitment for all matters pertaining to easements, rights-of-way, setback lines, agreements, reservations, or other similar matters.
- 3. No instruments of record reflecting easements, right-of-ways and/or ownership were furnished to the undersigned except as shown.
- 4. No underground installations, improvements or encroachments, have been located except those shown hereon.
- 5. Bearings shown hereon are based on the Florida State Plane Coordinate System, FL-West Projection, with West line of the Southwest 1/4 of Section 24, Township 26
- South, Range 21 East, Pasco County, Florida, having a grid bearing of N.00°16'22"E. Bearings and distances shown hereon are field measured, unless otherwise indicated. 7. The text for ties to improvements indicates the direction they lie in relation to the boundary.
- 8. Elevations shown hereon are based upon North American Vertical Datum of 1988 (NAVD88), National Geodetic Survey benchmark "P 682", located at the intersection of State Road 39 and Chancey Road in Zephyrhills, Florida, published elevation = 74.62' (NAVD88)
- 9. Subject property may contain lands that are subject to jurisdiction or restriction by one or more of the following agencies: Army Corp. of Engineers, Southwest Florida Water Management District (S.W.F.W.M.D.) or Florida Department of Environmental Protection (F.D.E.P.).
- 10. Wetland lines shown hereon delineated by Birkitt Environmental Services, Inc., on 8/24/21.
- 11. Based on previous deeds and found monumentation, there appears to be a scrivener error in the description. The bearing "...thence S.00°37'47"W., for 449.21 feet..." should read S.00°37'47'E.
- 12. The right-of-way lines for State Road 39 were based on FDOT right-of-way maps.