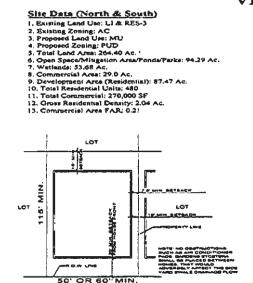

| 7.85 AC   |
| FLOODPLAIN / WETLAND          | 15.11 AC  |
| NEIGHBORHOOD PARKS /          | 3 03 AC   |
| DEVELOPED AREAS (RESIDENTIAL) | 23.95 AC  |
| COMMERCIAL                    | 8 14 AC   |
| OPEN SPACE                    | 34.46 AC  |
| TOTAL AREA                    | 142.91 AC |



| IMPACTED WETLANDS | 1.75 AC |
|-------------------|---------|
|-------------------|---------|

| HORTH      | SOUTH      | TOTAL     |  |
|------------|------------|-----------|--|
| DIAL LOTS  | TOTAL LOTS |           |  |
| 0          | 109        | 109       |  |
| 96         | zó         | 121       |  |
| 124        | 0          | 124       |  |
| 126        | Q          | 126       |  |
| 200,000 s/ | 70,000 sf  | 270,000 ± |  |
| 346 Lots   | 134 Lots   | 480 1.00  |  |





TYPICAL SINGLE FAMILY (50 or 60' x 115') DETACHED BUILDING ARRANGEMENT

MINIMUM FOUR (4) UMITS PER BUILDING

## -. 12 12 17 17 43 13 ROPERTY

#### Rucks/Zephyrhills PUD Notes

. Development is instructionacted via the sidewalk system along both sides of all neighborhood roadways. The 60' right-of-way section in the north partal shall have a 6' wide multi-use sidewal on one side of the roadway.

DS OS OS DA BERRA HEIDT & ARBOC. BTANHIP MUCKE PARCELIMABIER PLANILANDPLANIBUCKS HAS OND

- 2. Street lighting shall be provided with maintenance by the HOA, unless other arrangements are made with electric power utility company.
- 3. All common/open space and park areas shall be irrigated. Ownership and maintenance of these areas shall be by the HOA.
- Construction plan submittal shall include a