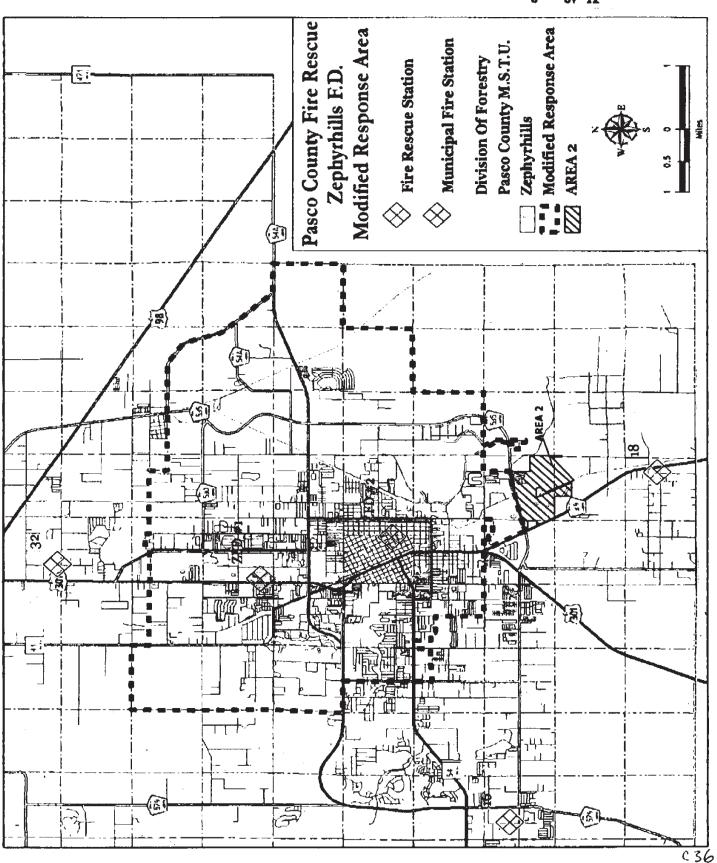

# 2.0 Incidents within the city limits of Zephyrhills designated as Area 2 of Modified Response Map:

# 2.1 Fire Related Incidents:

- 2.1.1 Responses to full alarm assignments (structure fires, automatic fire alarms, etc.) will be based on ZFD response protocols.
  - **2.1.1.1** PCFR will provide a single initial fire engine response in this designated area.
  - 2.1.1.2 ZFD will provide the second fire engine response.
  - **2.1.1.3** ZFD will provide additional response of resources as requested.
  - 2.1.1.4 ZFD will expect PCFR to continue with the established mutual aid agreements.
- 2.1.2 Responses to non-full assignments (vehicle fires, brush fires, etc.):
  - 2.1.2.1 PCFR will provide initial response of apparatus in accordance with the PCFR SOG for the type of incident.

# 2.2 Medical Related Responses:

2.2.1 PCFR will provide first responder, EMT, ALS Engine or EMT Squad initial response to medical related calls in conjunction with a PCFR ALS Rescue Unit.

May 2006

C 36