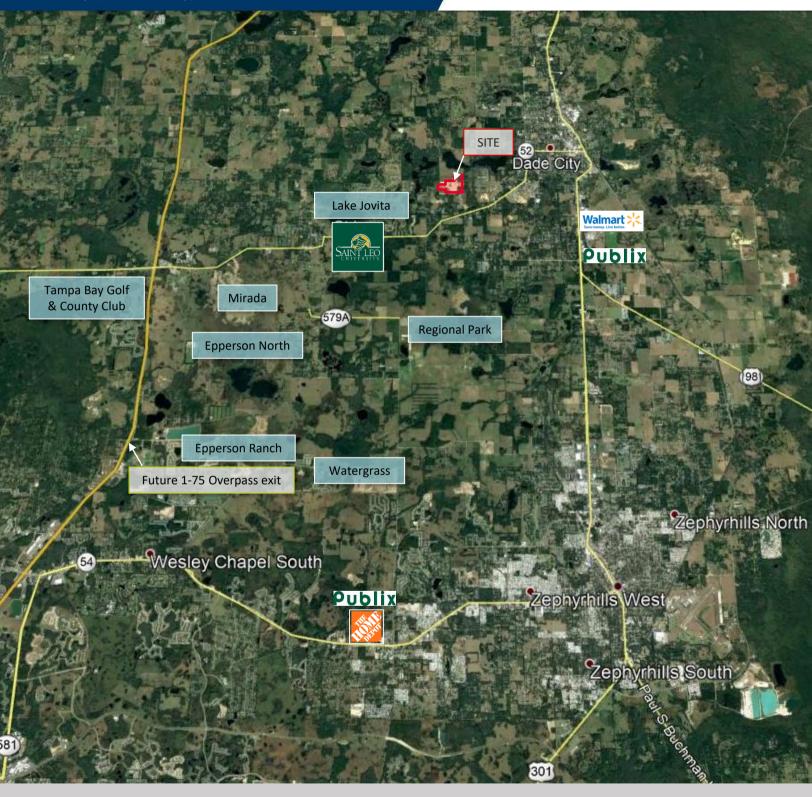

#### Location

Dade City, east I-75, north of S.R. 52

#### **Entertainment**

| Lake Jovita Golf & County Club | 1.54 miles |
|--------------------------------|------------|
| Dade City Antique District     | 3.75 miles |
| Tampa Bay Golf & County Club   | 4.40 miles |

#### **S**chools

| St. Leo University  | 2.2 miles |
|---------------------|-----------|
| Pasco Elementary    | 3.3 miles |
| Pasco High School   | 3.2 miles |
| Pasco Middle School | 3.4 miles |

### Major Roads / Areas

| Hwy 52             | 1.1 miles  |
|--------------------|------------|
| Downtown Dade City | 3.64 miles |
| Hwy 301            | 3.9 miles  |
| I-75/52 exit       | 6.7 miles  |
| Tampa CBD          | 35.3 miles |