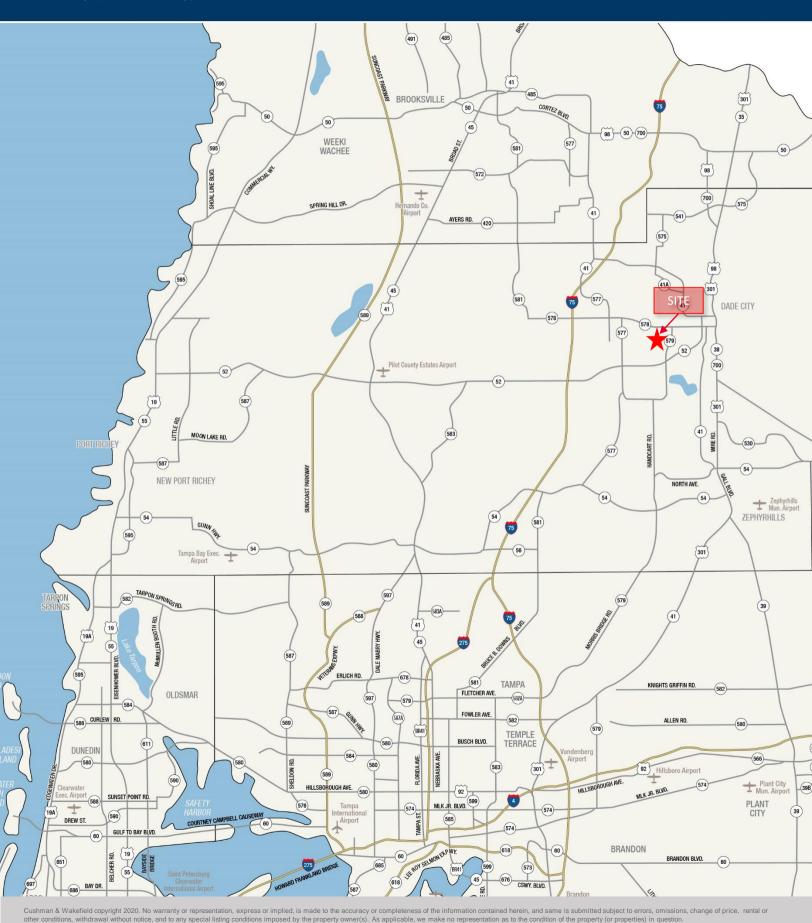

#### Location

Dade City, east I-75, north of S.R. 52

### Major Roads / Areas

| Hwy 52             | 1.1 miles  |
|--------------------|------------|
| Downtown Dade City | 3.64 miles |
| Hwy 301            | 3.9 miles  |
| I-75/52 exit       | 6.7 miles  |
| Tampa CBD          | 35.3 miles |