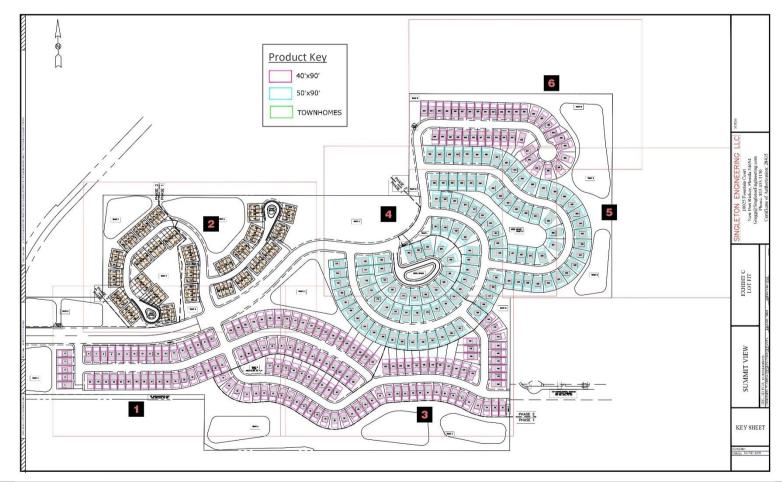

### **Zoning**

PD-H1 for 306 single family and 100 townhome lots

### **SITE PLAN**