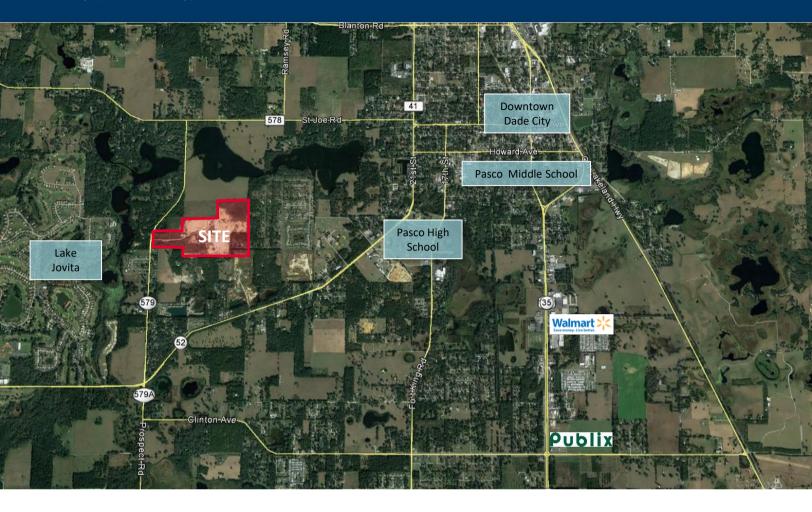

#### Location

Dade City, east I-75, north of S.R. 52

#### **S**chools

| St. Leo University  | 2.2 miles |
|---------------------|-----------|
| Pasco Elementary    | 3.3 miles |
| Pasco High School   | 3.2 miles |
| Pasco Middle School | 3.4 miles |