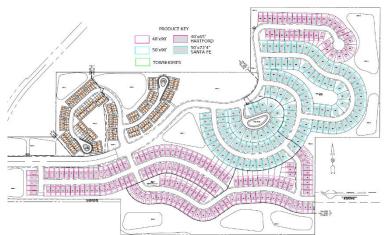

## **AUCTION ASSETS**

135.35 acres (406 Residential Lots)

Future Land Use (FLU)

RES-3

Zoning PD-H1

306 Single Family Units (Lot Sizes 40'x90' and 50'x90')

100 Townhome Lots

The approved Construction Plans divide the project into two phases. Phase One contains (52) Townhome Units and (123) Single Family Detached Lots; Phase Two contains (52) Townhome Units and (179) Single Family Detached Lots.