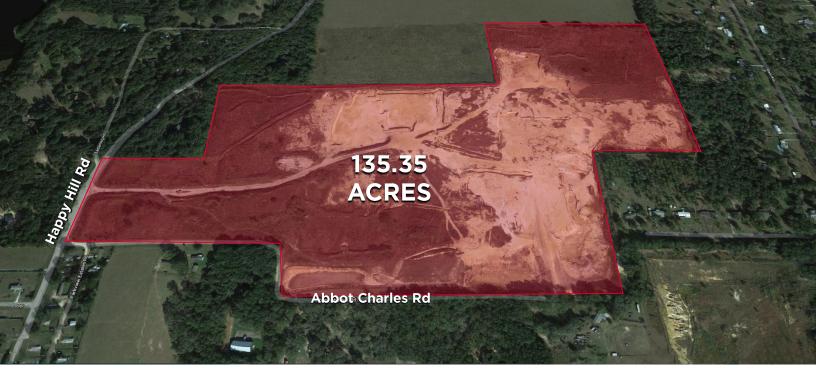

## **AUCTION ASSETS**

135.35 acres (406 Residential Lots)

Future Land Use (FLU)

RES-3

Zoning PD-H1

306 Single Family Units (Lot Sizes 40'x90' and 50'x90')

100 Townhome Lots

The approved Construction Plans divide the project into two phases. Phase One contains (52) Townhome Units and (123) Single Family Detached Lots; Phase Two contains (52) Townhome Units and (179) Single Family Detached Lots.

## **ADDITIONAL INFORMATION**

•Location: Dade City, east of I-75, North of SR 52 on

East side of Happy Hill Road

• Parcel ID#: 32-24-21-0000-00300-0000

• Utilities: Sewer - "FM" 6,500' south of the site Water - 8" at the site

•Flood Zone: X

• Excess Fill: Estimated to include 200,000 cubic yards

of excess fill. Sales contracts pending for the excess fill

•1.1 mile to Hwy 52 / 3.64 miles to downtown Dade City / 3.9 miles to Hwy 301 / 6.7 miles to I-75