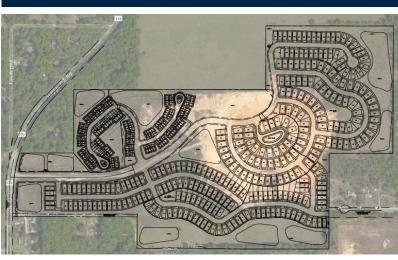

## **AUCTION ASSETS**

135.35 acres (406 Residential Lots)

Future Land Use (FLU)

RES-3

Zoning PD-H1

306 Single Family Units (Lot Sizes 40'x90' and 50'x90')

100 Townhome Lots

The approved Construction Plans divide the project into two phases. Phase One contains (52) Townhome Units and (123) Single Family Detached Lots; Phase Two contains (52) Townhome Units and (179) Single Family Detached Lots.