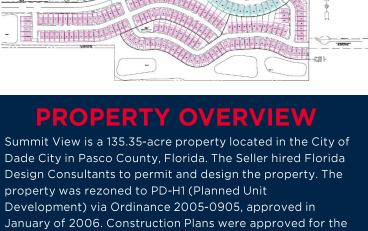

## **SUMMIT VIEW**

Happy Hill Road, Dade City, Florida 33525

Cushman & Wakefield, as exclusive marketing advisor, is pleased to present the unique opportunity to acquire the unsold developer inventory of Summit View, in Dade City, Florida, pursuant to a **Section 363 Bankruptcy Auction**. The property will be delivered free and clear of liens and claims. For Due Diligence Report Click Here.

## **AUCTION ASSETS**

135.35 acres (406 Residential Lots)

Future Land Use (FLU)

RES-3

Zoning PD-H1

306 Single Family Units (Lot Sizes 40'x90' and 50'x90')

100 Townhome Lots

The approved Construction Plans divide the project into two phases. Phase One contains (52) Townhome Units and (123) Single Family Detached Lots; Phase Two contains (52) Townhome Units and (179) Single Family Detached Lots.