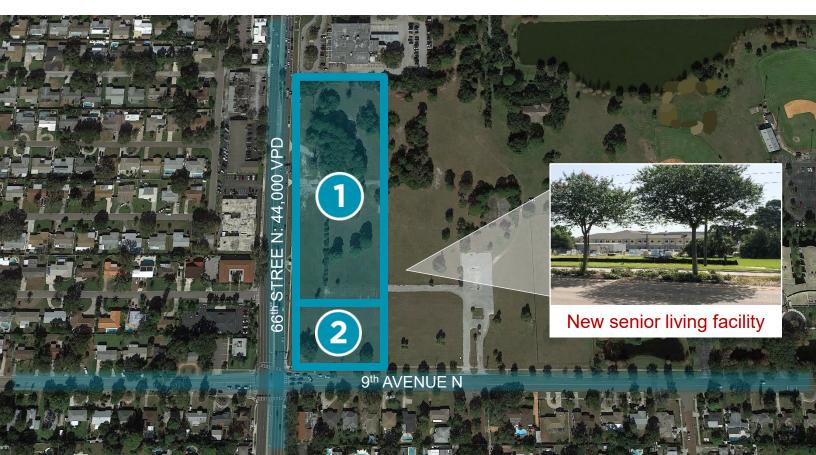

#### **PROPERTY SPECIFICATIONS**

| Address      | Northeast corner of 66 <sup>th</sup> Street N and<br>9 <sup>th</sup> Avenue N  |
|--------------|--------------------------------------------------------------------------------|
| Size         | 5.97 acres (will divide)                                                       |
| Folio #      | 17-31-16-19691-001- 0010 (4.72 acres)<br>17-31-16-19691-001- 0020 (1.25 acres) |
| Location     | Tyrone Gardens, St. Petersburg, Florida                                        |
| Distances    | Alt 19: 1.2 miles                                                              |
|              | I-275: 10.1 miles                                                              |
|              | St. Pete-Clearwater Int'l Airport: 11.3 miles                                  |
|              | Downtown St. Pete: 16.4 miles                                                  |
| Asking Price | \$4,700,000                                                                    |

#### ZONING

CRS-1 with development agreement

#### Current approve uses:

- Office general / medical
- Bank with drive-through

Uses which require additional approval:

- Residential
- Retail

#### FUTURE LAND USE:

R/OG