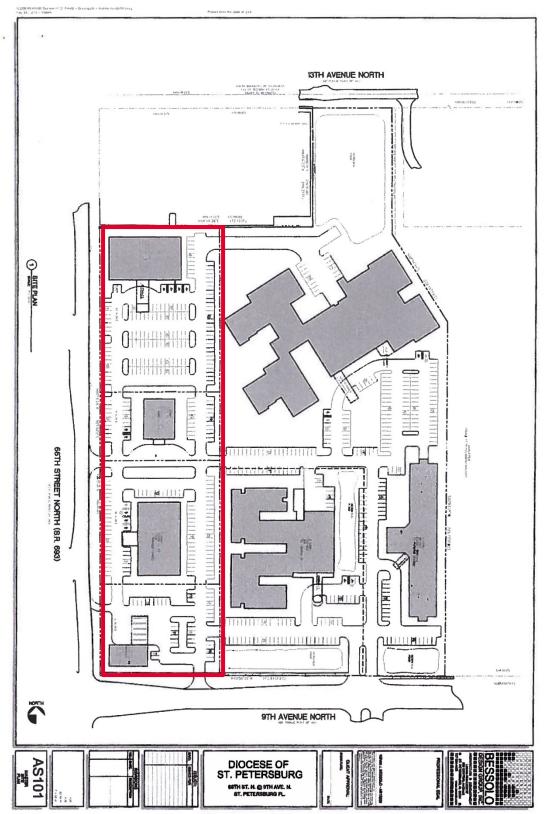

## Site Plan

LAND FOR SALE

**5.97 ACRES** NORTHEAST CORNER OF 66<sup>th</sup> STREET N & 9<sup>th</sup> AVENUE N, ST. PETERSBURG, FLORIDA

## **Conceptual Site Plan**