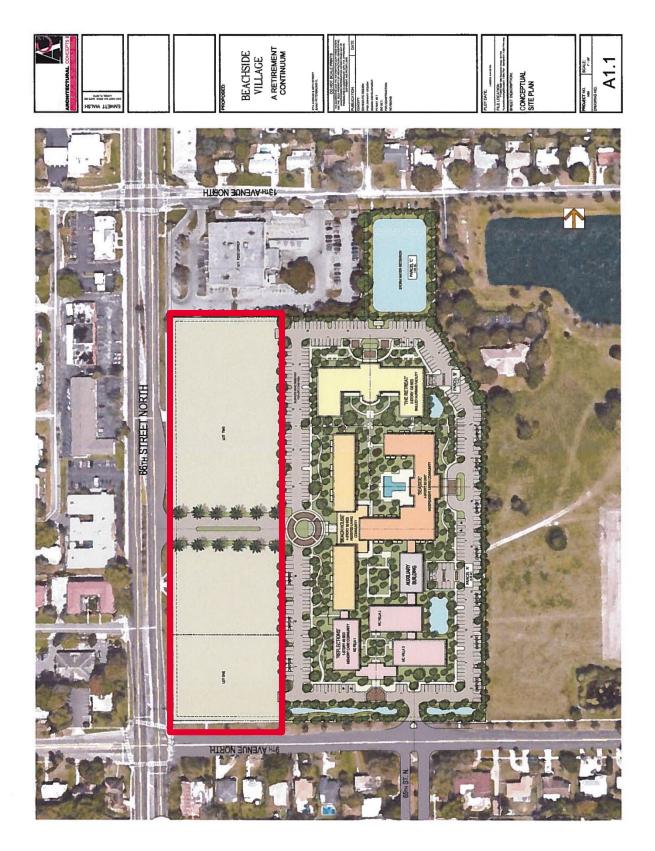

## Site Plan

LAND FOR SALE

**5.97 ACRES** NORTHEAST CORNER OF 66<sup>th</sup> STREET N & 9<sup>th</sup> AVENUE N, ST. PETERSBURG, FLORIDA

## **Conceptual Site Plan**