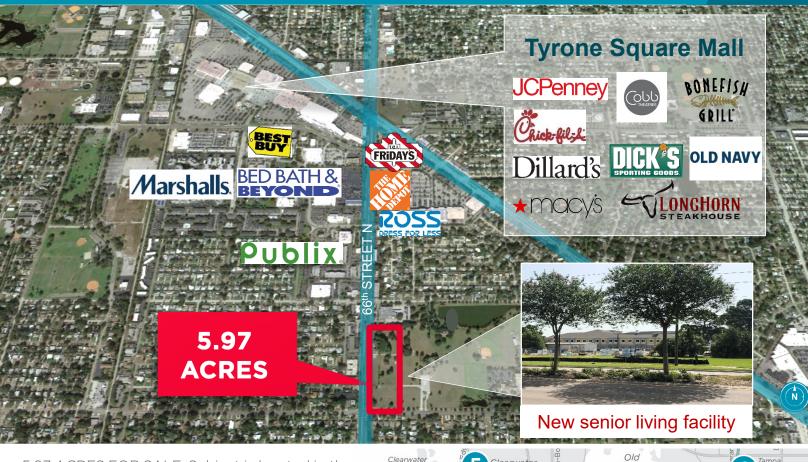

LAND FOR SALE **5.97 ACRES** 

NORTHEAST CORNER OF 66th STREET N & 9<sup>th</sup> AVENUE N, ST. PETERSBURG, FLORIDA

5.97 ACRES FOR SALE. Subject is located in the Tyrone Gardens market within Pinellas County. High Traffic Count with a signalized intersection on the Southwest corner of the site: nearly 44,000 VPD on the intersection of 66th St. N & 10th Ave N and nearly 41,000 VPD at the intersection of 66th St. N & 9<sup>th</sup> Ave N. The zoning for the site is CRS-1 which allows for a multitude of permitted uses included Residential, Office, Retail, Medical and more. Click here for more information.

### LAND FOR SALE **5.97 ACRES** NORTHEAST CORNER OF 66<sup>th</sup> STREET N & 9<sup>th</sup> AVENUE N, ST. PETERSBURG, FLORIDA

#### **PROPERTY SPECIFICATIONS**

| Address      | Northeast corner of 66 <sup>th</sup> Street N and<br>9 <sup>th</sup> Avenue N  |
|--------------|--------------------------------------------------------------------------------|
| Size         | 5.97 acres (will divide)                                                       |
| Folio #      | 17-31-16-19691-001- 0010 (4.72 acres)<br>17-31-16-19691-001- 0020 (1.25 acres) |
| Location     | Tyrone Gardens, St. Petersburg, Florida                                        |
| Distances    | Alt 19: 1.2 miles                                                              |
|              | I-275: 10.1 miles                                                              |
|              | St. Pete-Clearwater Int'l Airport: 11.3 miles                                  |
|              | Downtown St. Pete: 16.4 miles                                                  |
| Asking Price | \$4,700,000                                                                    |