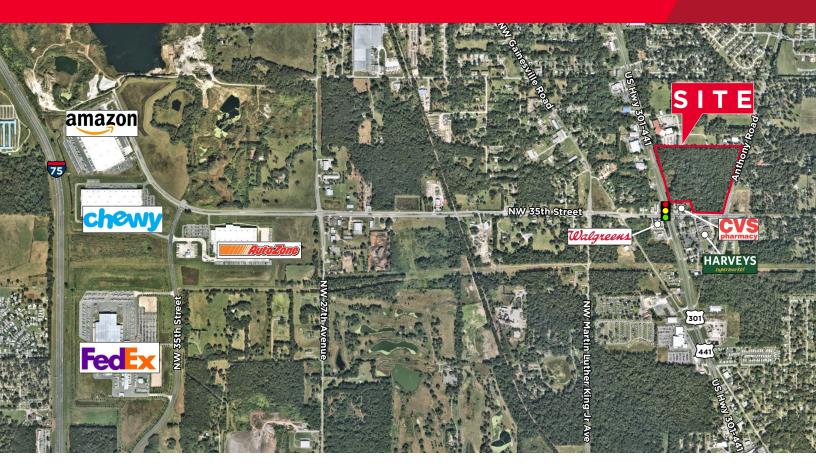

### **Property Overview**

Address Located in the northeast quadrant of U.S. HWY 441 and NW 35th Street.

**Zoning** SC (Shopping Center) City of Ocala

Future Land Use Medium intensity/special district; allows

office, commercial, public, recreation, institutional, educational facilities &

residential up to 18 units/acre

Flood Zone X

**Land Area** 37.33 Acres **Parcel** 15392-000-00

#### **Traffic Counts**

| U.S. HWY 301 @ NW 35th St     | 22,000 VPD |
|-------------------------------|------------|
| NW 35th Street @ U.S. HWY 301 | 13,500 VPD |

One Tampa City Center Suite 3300 Tampa, FL