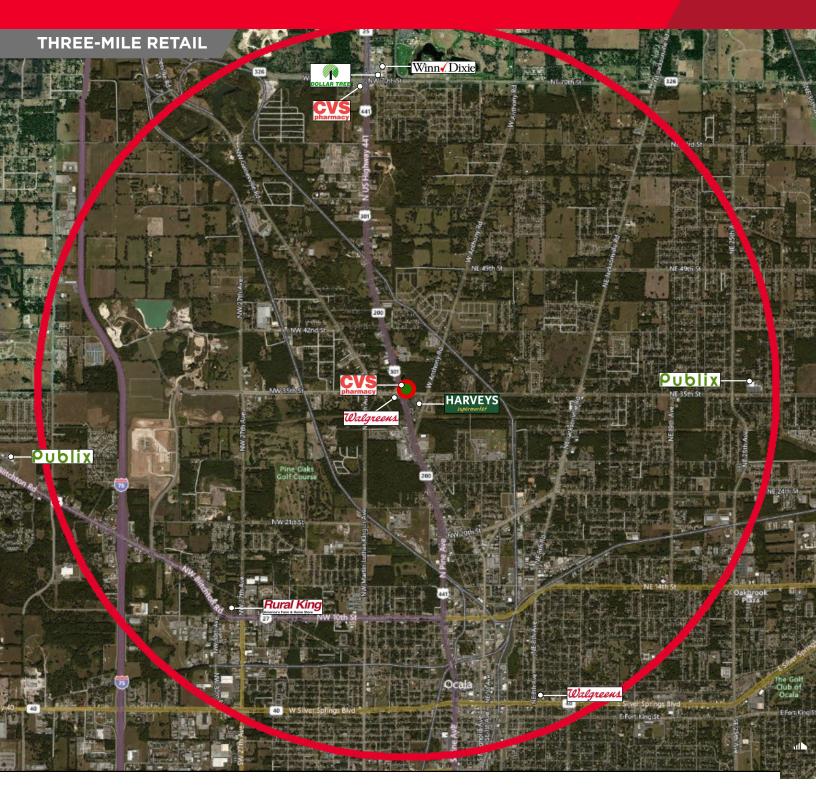

### **Demographics**

|                   | 1 Mile   | 2 Miles  | 3 Miles  |
|-------------------|----------|----------|----------|
| Population        | 2,537    | 30,333   | 76,414   |
| Median HH Income  | \$38,026 | \$38,889 | \$42,480 |
| Average HH Income | \$49,335 | \$49,922 | \$58,948 |
| Households        | 944      | 11,244   | 31,419   |
| Q1 2021 Employees | 1,690    | 25,533   | 62,759   |
| Median Age        | 36.1     | 37.4     | 40.8     |