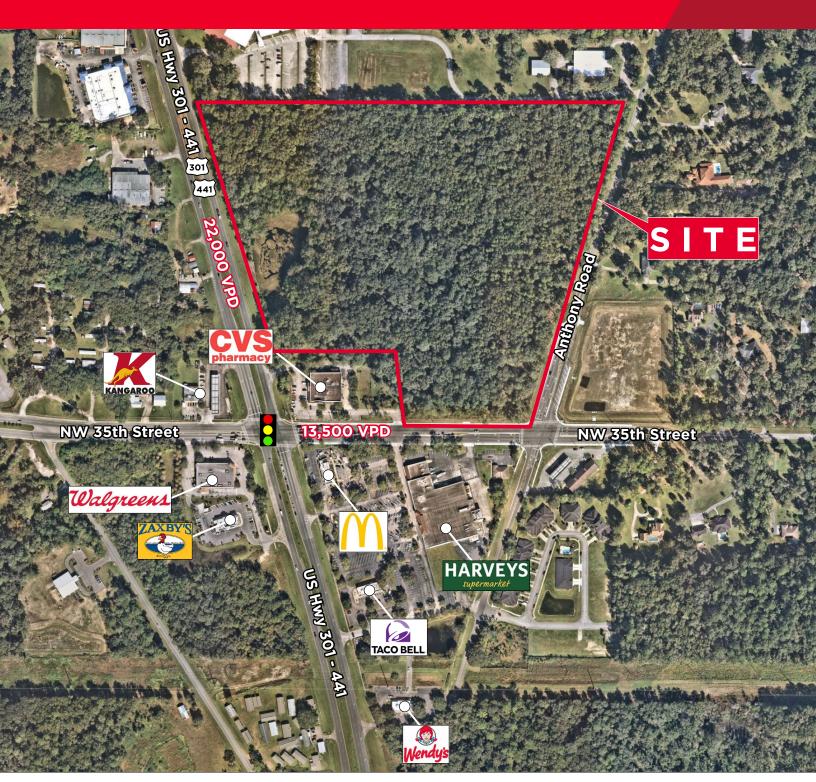

### **Property Overview**

Address Located in the northeast quadrant of U.S. HWY 441 and NW 35th Street.

**Zoning** SC (Shopping Center) City of Ocala

Future Land Use Medium intensity/special district; allows

office, commercial, public, recreation, institutional, educational facilities &

residential up to 18 units/acre

Flood Zone X

**Land Area** 37.33 Acres **Parcel** 15392-000-00

#### **Traffic Counts**

| U.S. HWY 301 @ NW 35th St     | 22,000 VPD |
|-------------------------------|------------|
| NW 35th Street @ U.S. HWY 301 | 13,500 VPD |

One Tampa City Center Suite 3300 Tampa, FL