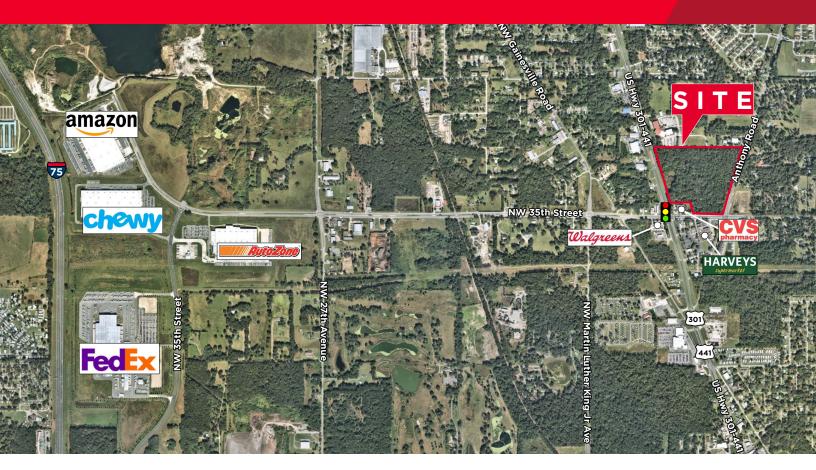

## FOR SALE 37.33 Acres **Commercial & Multifamily Uses** 3501 North U.S. Highway 301 / 441, Ocala, FL 34475

### **Property Overview**

| Address         | Located in the northeast quadrant of U.S. HWY 441 and NW 35th Street.                                                                                                                                                                                        |
|-----------------|--------------------------------------------------------------------------------------------------------------------------------------------------------------------------------------------------------------------------------------------------------------|
| Zoning          | SC (Shopping Center) City of Ocala                                                                                                                                                                                                                           |
| Future Land Use | Low intensity/special district; may contain<br>a single use; mixed use development are<br>encouraged Permitted uses include<br>office, commercial, public recreation,<br>institutional, educational facilities and<br>residential. Light industrial allowed. |
| Flood Zone      | Х                                                                                                                                                                                                                                                            |
| Land Area       | 37.33 Acres                                                                                                                                                                                                                                                  |
| Parcel          | 15392-000-00                                                                                                                                                                                                                                                 |
|                 |                                                                                                                                                                                                                                                              |