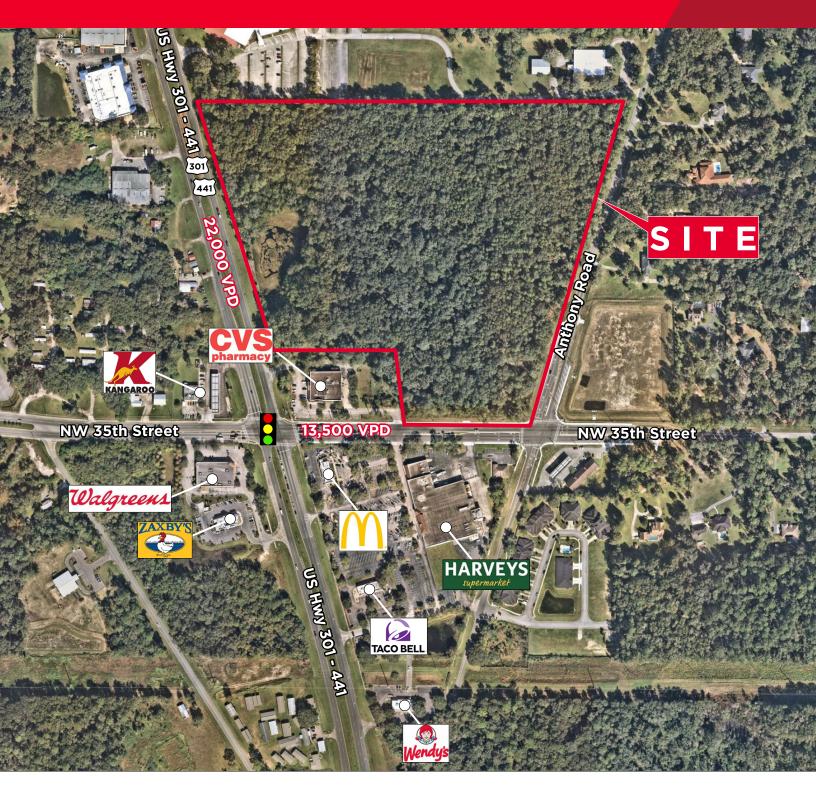

### **Property Overview**

| Address         | Located in the northeast quadrant of U.S. HWY 441 and NW 35th Street.                                                                                                                                                                                        |
|-----------------|--------------------------------------------------------------------------------------------------------------------------------------------------------------------------------------------------------------------------------------------------------------|
| Zoning          | SC (Shopping Center) City of Ocala                                                                                                                                                                                                                           |
| Future Land Use | Low intensity/special district; may contain<br>a single use; mixed use development are<br>encouraged Permitted uses include<br>office, commercial, public recreation,<br>institutional, educational facilities and<br>residential. Light industrial allowed. |
| Flood Zone      | Х                                                                                                                                                                                                                                                            |
| Land Area       | 37.33 Acres                                                                                                                                                                                                                                                  |
| Parcel          | 15392-000-00                                                                                                                                                                                                                                                 |
|                 |                                                                                                                                                                                                                                                              |

### **Traffic Counts**

| U.S. HWY 301 @ NW 35th St     | 22,000 VPD |  |
|-------------------------------|------------|--|
| NW 35th Street @ U.S. HWY 301 | 13,500 VPD |  |

One Tampa City Center Suite 3300 Tampa, FL cushmanwakefield.com