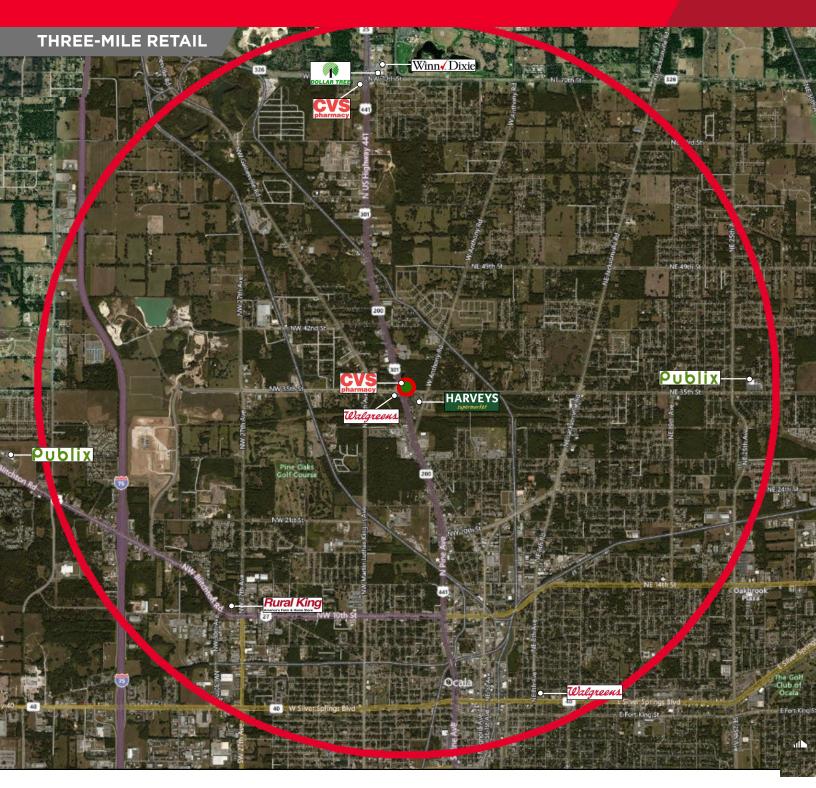

### **Demographics**

|                   | 1 Mile   | 2 Miles  | 3 Miles  |
|-------------------|----------|----------|----------|
| Population        | 2,537    | 30,333   | 76,414   |
| Median HH Income  | \$38,026 | \$38,889 | \$42,480 |
| Average HH Income | \$49,335 | \$49,922 | \$58,948 |
| Households        | 944      | 11,244   | 31,419   |
| Q1 2021 Employees | 1,690    | 25,533   | 62,759   |
| Median Age        | 36.1     | 37.4     | 40.8     |