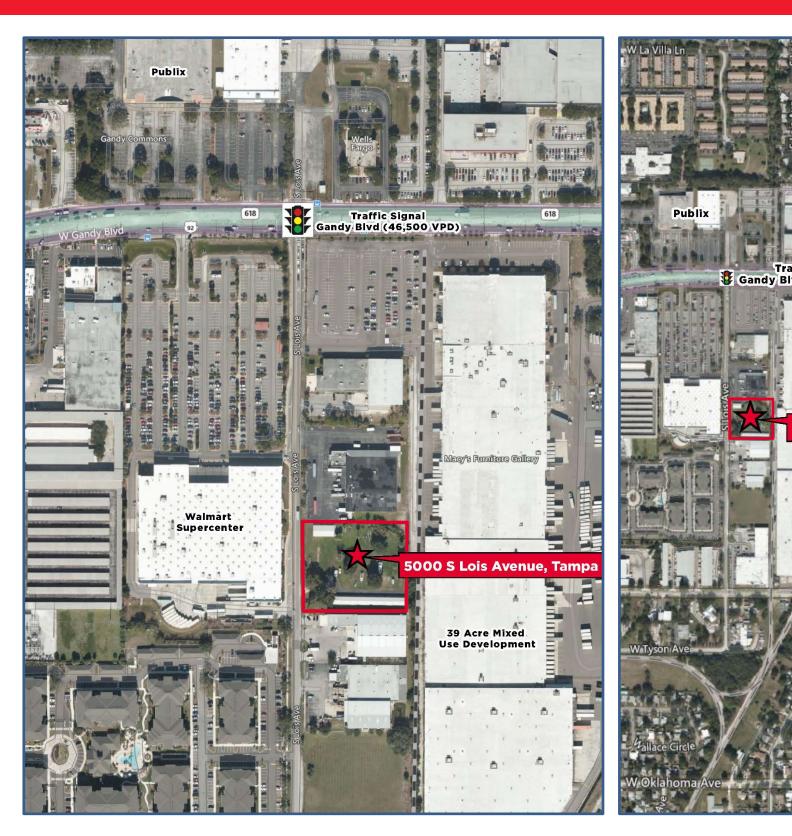

## LOCATION

Southeast quadrant of Gandy Boulevard and Lois Avenue, Tampa, FL 33616

ZONING

Commercial intensive: City of Tampa

LAND AREA 1.78 AC (77,346 SF)

PRICING \$3,100,000 (\$40 PSF)

**FUTURE LAND USE** Community Commercial 35: City of Tampa

## TRAFFIC COUNT

Gandy Blvd 46,500 VPD

## COMMENTS

- Land Use allows multifamily development
- Adjacent to Walmart Supercenter and 39-acre mixed use development
- Maximum Height: 45 Feet
- F.A.R. 1.0 to 1.5
- Infill Urban trade