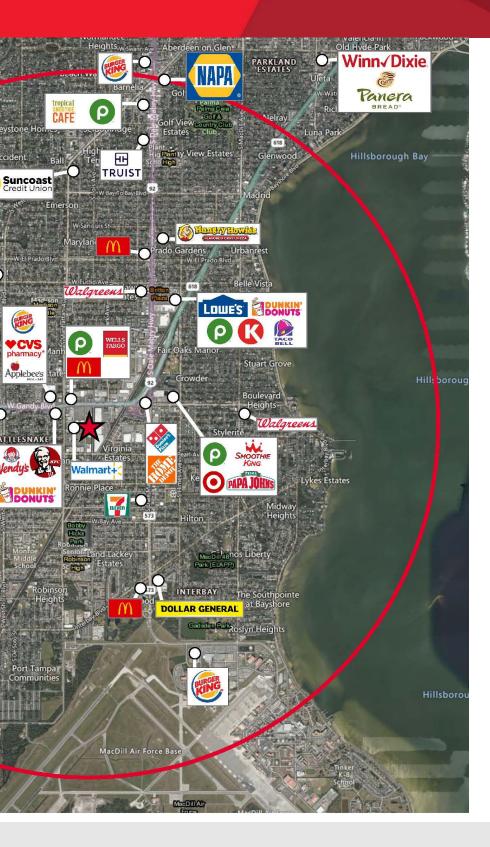

## COMMENTS

- Land Use allows multifamily development
- Adjacent to Walmart Supercenter and 39-acre mixed use development
- Maximum Height: 45 Feet
- F.A.R. 1.0 to 1.5
- Infill Urban trade