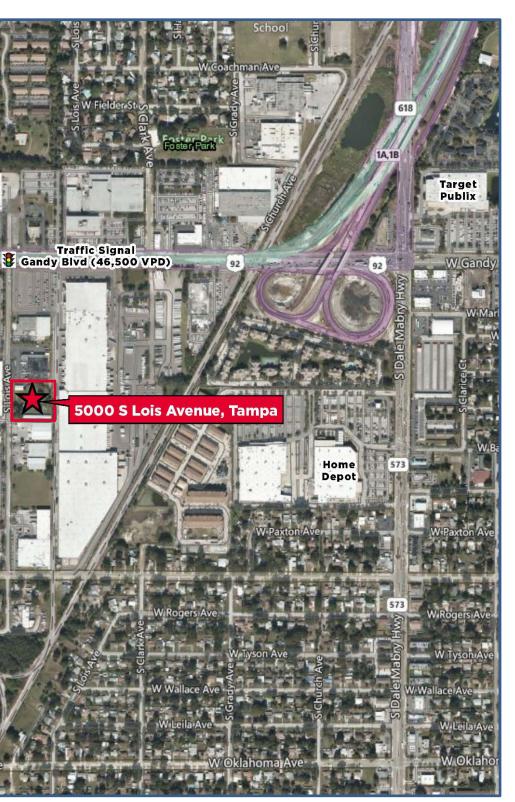

## LOCATION

Southeast quadrant of Gandy Boulevard and Lois Avenue, Tampa, FL 33616

ZONING

Commercial intensive: City of Tampa

LAND AREA 1.78 AC (77,346 SF)

PRICING \$3,100,000 (\$40 PSF)

**FUTURE LAND USE** Community Commercial 35: City of Tampa

## TRAFFIC COUNT

Gandy Blvd 46,500 VPD