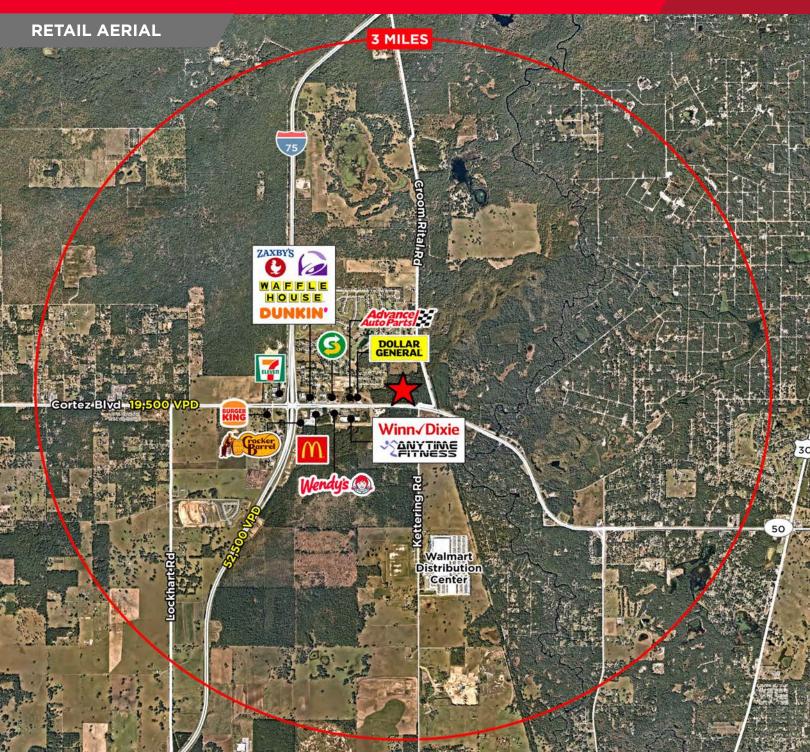

### **Demographics**

|                   | 1 Mile   | 3 Miles  | 5 Miles  |
|-------------------|----------|----------|----------|
| Population        | 660      | 4,699    | 15,003   |
| Median HH Income  | \$58,212 | \$53,361 | \$51,538 |
| Average HH Income | \$75,603 | \$69,586 | \$67,249 |
| Households        | 289      | 1,981    | 5,899    |
| Q3 2022 Employees | 76       | 961      | 2,413    |
| Median Age        | 43.4     | 45.4     | 46.4     |
| Retail Sales      | 18.5M    | 119.8M   | 345M     |
|                   |          |          |          |

### **Traffic Counts**

Cortez Blvd 19,500 VPD Interstate 75 52,500 VPD