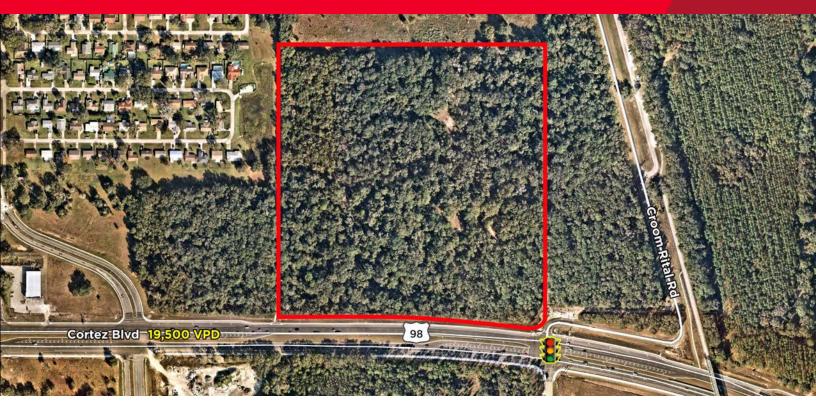

### 38.5 Acres: Mixed-Use

NWC of Cortez Blvd and Kettering Road, Brooksville, FL 34602

### **Traffic Counts**

Cortez Blvd 19,500 VPD Interstate 75 52,500 VPD

### **Property Overview**

| Address       | 31170 Cortez Blvd, Brooksville, FL 34602                                                                                                                                      |
|---------------|-------------------------------------------------------------------------------------------------------------------------------------------------------------------------------|
| Zoning        | C-2: Commercial                                                                                                                                                               |
| Flood Zone    | X                                                                                                                                                                             |
| Land Area     | 38.5 Acres                                                                                                                                                                    |
| Land Use      | Commercial (per County FLU Map)                                                                                                                                               |
| Sewer         | 12" force main on the west side of the property                                                                                                                               |
| Water         | 12" line on the south side of the property                                                                                                                                    |
| Folio Numbers | 373205 and 1594091                                                                                                                                                            |
| Comments      | Potential Signalized Hard Corner<br>Intersection, Proximity to Interstate 75 and<br>Walmart Distribution Center, Suitable for<br>Multifamily, Retail, Office and Medical Uses |