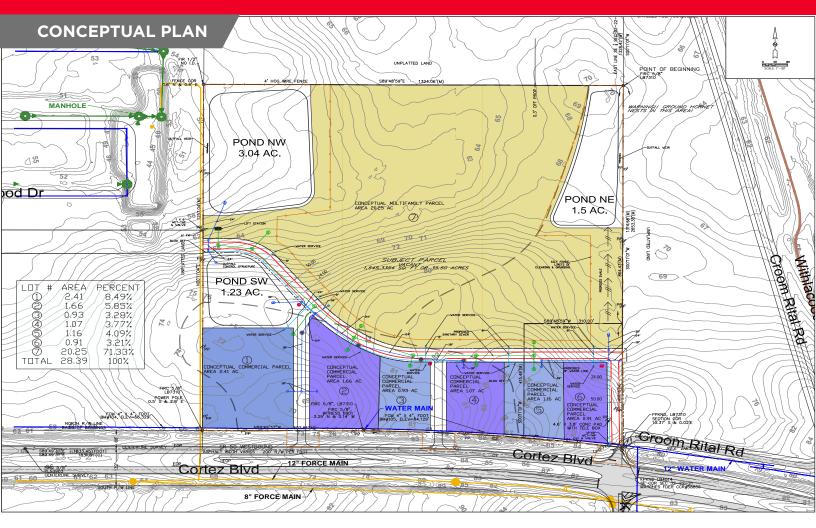

### **Property Overview**

| Address       | 31170 Cortez Blvd, Brooksville, FL 34602                                                                                                                                      |
|---------------|-------------------------------------------------------------------------------------------------------------------------------------------------------------------------------|
| Zoning        | C-2: Commercial                                                                                                                                                               |
| Flood Zone    | X                                                                                                                                                                             |
| Land Area     | 38.5 Acres                                                                                                                                                                    |
| Land Use      | Commercial (per County FLU Map)                                                                                                                                               |
| Sewer         | 12" force main on the west side of the property                                                                                                                               |
| Water         | 12" line on the south side of the property                                                                                                                                    |
| Folio Numbers | 373205 and 1594091                                                                                                                                                            |
| Comments      | Potential Signalized Hard Corner<br>Intersection, Proximity to Interstate 75 and<br>Walmart Distribution Center, Suitable for<br>Multifamily, Retail, Office and Medical Uses |