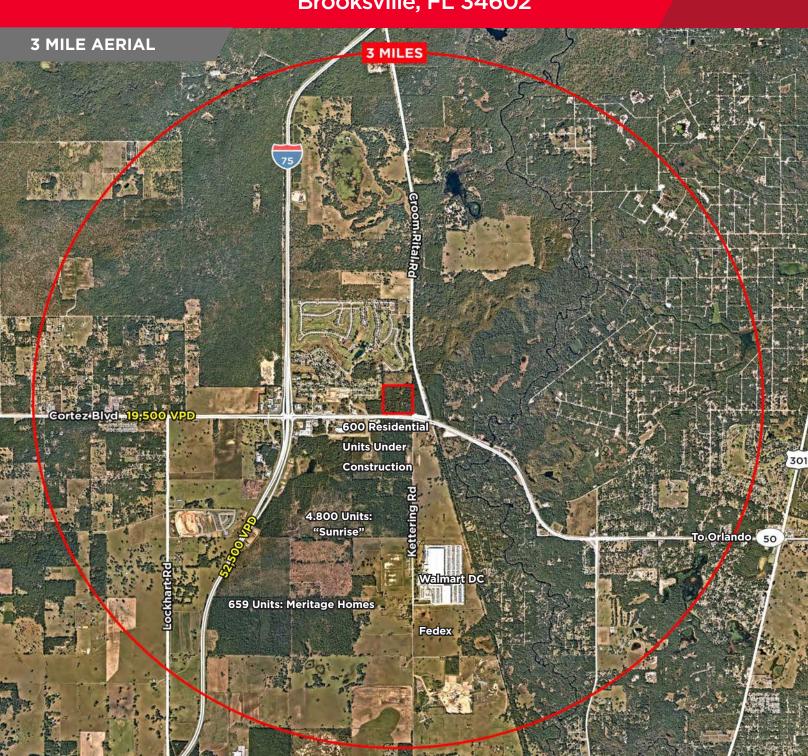

### **Demographics**

|                   | 1 Mile   | 3 Miles  | 5 Miles  |
|-------------------|----------|----------|----------|
| Population        | 660      | 4,699    | 15,003   |
| Median HH Income  | \$58,212 | \$53,361 | \$51,538 |
| Average HH Income | \$75,603 | \$69,586 | \$67,249 |
| Households        | 289      | 1,981    | 5,899    |
| Q3 2022 Employees | 76       | 961      | 2,413    |
| Median Age        | 43.4     | 45.4     | 46.4     |
| Retail Sales      | 18.5M    | 119.8M   | 345M     |
|                   |          |          |          |

### **Traffic Counts**

Cortez Blvd 19,500 VPD Interstate 75 52,500 VPD