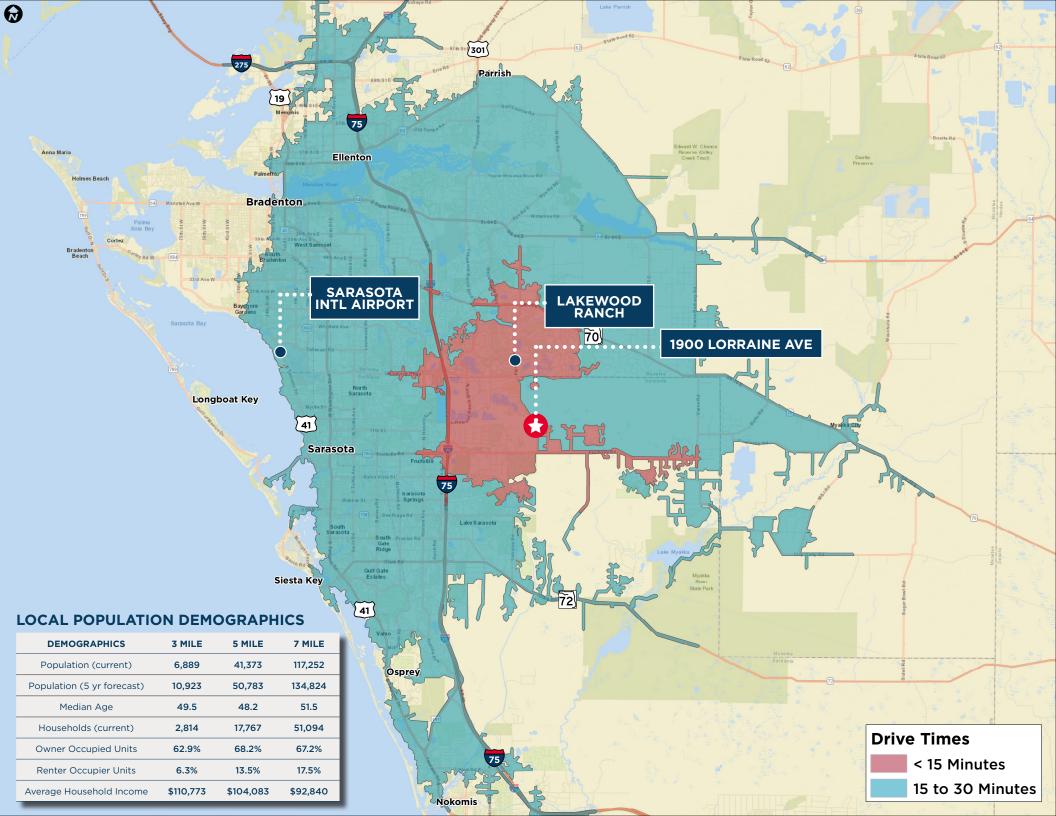

# **1900 LORRAINE ROAD**

SARASOTA, FL 34240

# **1900 LORRAINE DRIVE** SARASOTA, FL 34240

### HEALTHCARE/TRANSPORTATION

- 1. South Lakewood Ranch Urgent Care | 2.6 Miles 5 min
- 2. MD Now Urgent Care | 5.6 Miles 12 min
- 3. Sarasota Memorial Hospital | 12.3 Miles 31 min\*
- 4. Sarasota Bradenton Intnl Airport | 12.1 Miles 25 min\* \*Not shown on map - outside of range