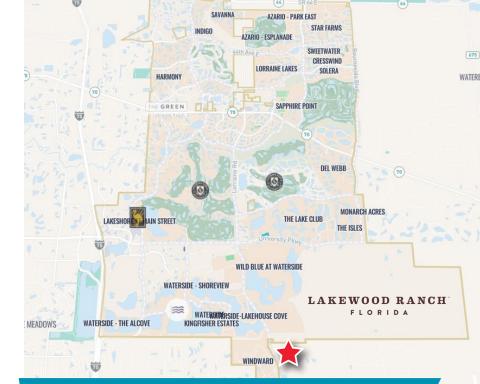

# AREA **AMENITIES**

### HOTELS

- 1. EVEN Hotel Sarasota | 5.5 Miles 10 min
- 2. Fairfield Inn & Suites | 5.5 Miles 10 min
- 3. Hyatt Place Sarasota | 5.7 Miles 11 min
- 4. Comfort Inn & Suites | 6.5 Miles 13 min
- 5. Ameniti Bay | 7.3 Miles 15 min

### **RESTUARANTS/ENTERTAINMENT**

- 1. Windward | 4.5 Miles 8 min
- 2. Waterside Shoreview | 4.5 Miles 9 min
- 3. Wildblue at Waterside | 5.4 Miles 9 min
- 4. Legacy Golf Club at Lakewood Ranch | 5.5 Miles 10 min
- 5. The Mall at University Town Center | 6.4 Miles 14 min

FLORIDA CLICK HERE TO EXPLORE MORE OF THE COMMUNITY

### HEALTHCARE/TRANSPORTATION

- 1. South Lakewood Ranch Urgent Care | 2.6 Miles 5 min
- 2. MD Now Urgent Care | 5.6 Miles 12 min
- 3. Sarasota Memorial Hospital | 12.3 Miles 31 min\*
- 4. Sarasota Bradenton Intnl Airport | 12.1 Miles 25 min\* \*Not shown on map - outside of range