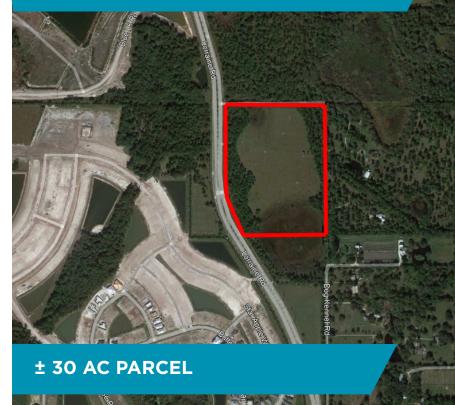

# LAKEWOOD RANCH DEVELOPMENT OPPORTUNITY

± 30 AC

Ò

# **Property Features**

Single family residential development opportunity in the rapidly growing Lakewood Ranch community in Sarasota County.

| PROPERTY SIZE        | ± 30 AC               |
|----------------------|-----------------------|
| APPROX. UPLAND ACRES | 24.90 AC              |
| PIN #                | 0207010001            |
| ZONING               | OUE (Open Use Estate) |
| FUTURE LAND USE      | Rural                 |
| UTILITIES            | Adjacent to site      |
|                      |                       |

FULL MEDIAN ACCESS ON LORRAINE ROAD