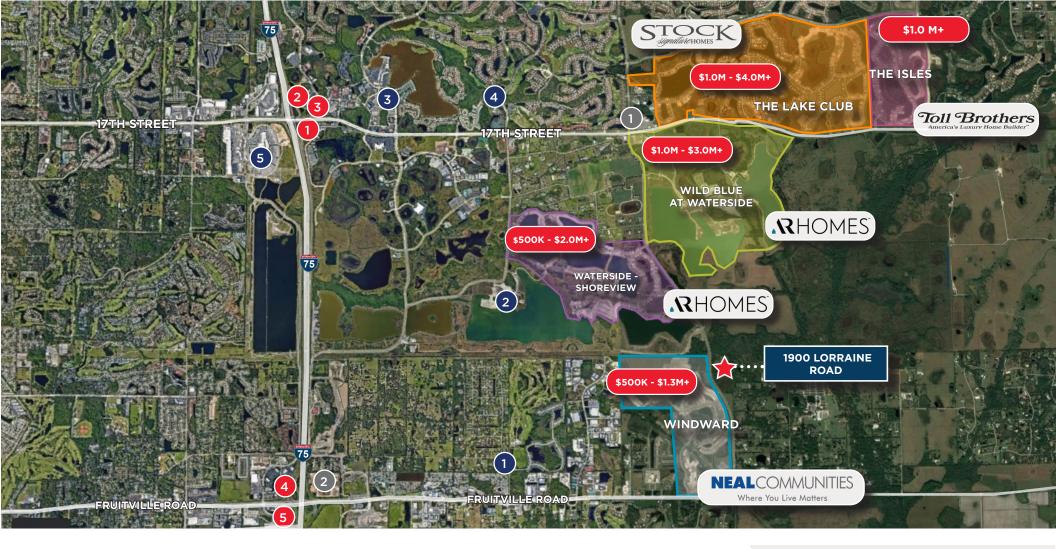

### PREMIUM RESIDENTIAL DEVELOPMENT OPPORTUNITY

### **RESTUARANTS/ENTERTAINMENT**

- 1. Windward | 4.5 Miles 8 min
- 2. Waterside Shoreview | 4.5 Miles 9 min
- 3. Wildblue at Waterside | 5.4 Miles 9 min
- 4. Legacy Golf Club at Lakewood Ranch | 5.5 Miles 10 min
- 5. The Mall at University Town Center | 6.4 Miles 14 min