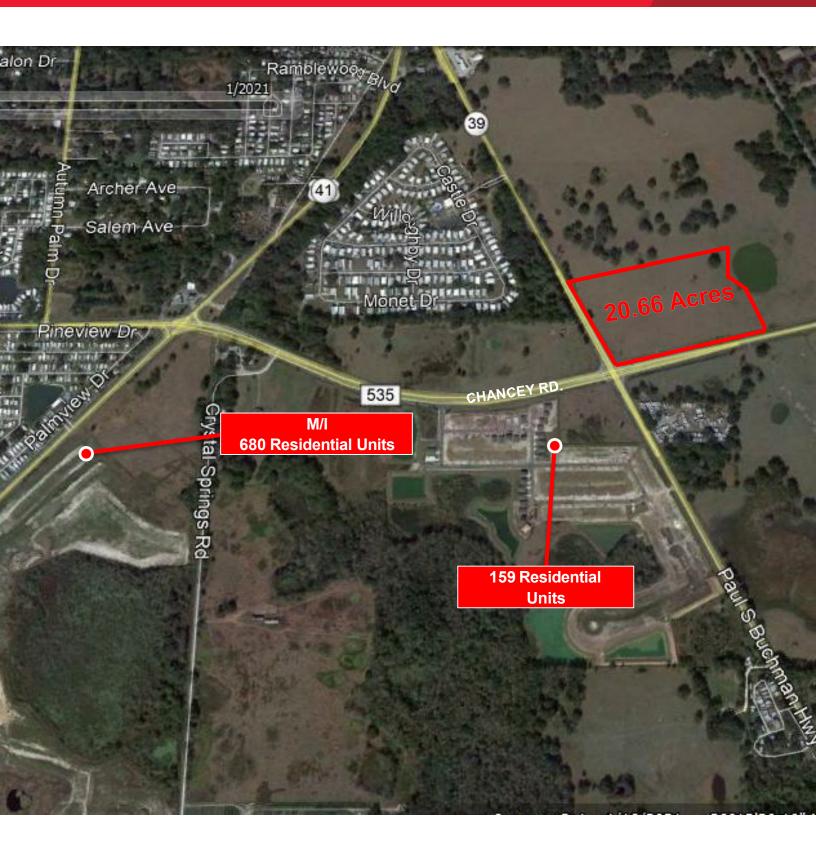

## 20.66 ACRES AT SR 39 & CHANCEY RD.

Zephyrhills, Tampa Bay, Florida

## LAND FEATURES

- Land Area: 20.66 Acres
- Location: NEC of SR 39 & Chancey Rd
- Price: \$7.00 PSF
- Utilities available
- Zoning A: Retail, Office, Hotel, Light Industrial and C-2 uses; Zoning B: Retail, Office, hotel and C-2 uses
- Over 6,000 residential units are proposed in the immediate trade area
- Signalized intersections & Excellent frontage, visibility, and access
- Traffic counts: 16,900 VPD on U.S. HWY 301; 13,700 VPD on SR 39 and 10,800 VPD on Chancey Road.