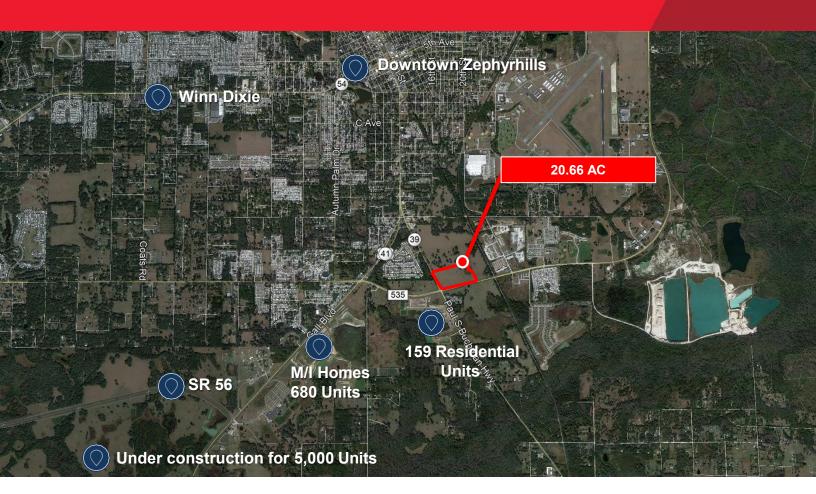

## 20.66 ACRES AT SR 39 & CHANCEY RD.

Zephyrhills, Tampa Bay, Florida

## LAND FEATURES

- Land Area: 20.66 Acres
- Location: NEC of SR 39 & Chancey Rd
- Price: \$7.00 PSF
- Utilities available
- Zoning A: Retail, Office, Hotel, Light Industrial and C-2 uses; Zoning B: Retail, Office, hotel and C-2 uses
- Over 6,000 residential units are proposed in the immediate trade area
- Signalized intersections & Excellent frontage, visibility, and access
- Traffic counts: 16,900 VPD on U.S. HWY 301; 13,700 VPD on SR 39 and 10,800 VPD on Chancey Road.