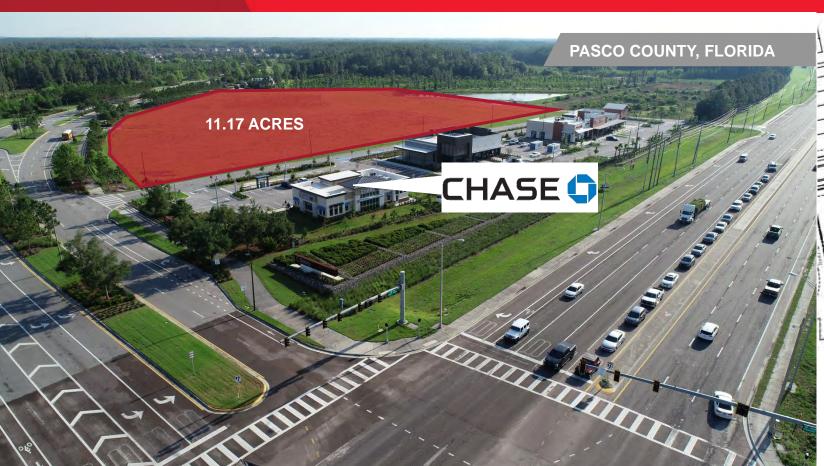

### Pasco County Florida population has grown nearly 15% since 2010

From State Road 54, the retail sites are highly visible, with an average daily traffic count of 63,500 vehicles

| Distances and Drive-Times   |                                 |  |
|-----------------------------|---------------------------------|--|
| Gunn Highway                | 1.35 Miles                      |  |
| Mitchell Ranch              | 4 Miles                         |  |
| Tampa International Airport | 25 Minutes – via Suncoast Expwy |  |
| Westshore Business District | 25 Minutes – via Suncoast Expwy |  |
| Downtown Tampa              | 30 Minutes – via Suncoast Expwy |  |

### **EAST OUT PARCELS**

State Road 54

- Net Usable (Master Retention)
- East out parcels are contiguous to 384 apartments
- Delivered in "Pad Ready" condition

Linal Moinain Composition of the Composition of the

|     |          | OUT PARCELS |
|-----|----------|-------------|
| 3A* | 2.00 AC  | SOLD        |
| 3B  | 1.83 AC  | SOLD        |
| 4   | 11.17 AC | \$12 PSF    |
| 3C  | .80 AC   | SOLD        |