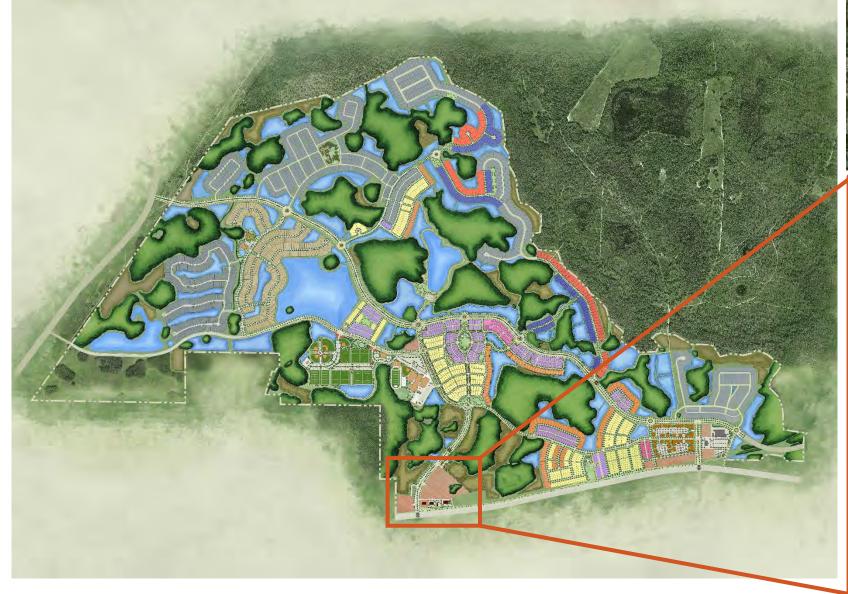

## Starkey Ranch will be home to dozens of businesses serving thousands of Starkey Ranch residents and others living nearby.

- The average home price within Starkey Ranch is \$450,000
- A vibrant Town Square at the high-visibility intersection of SR 54 and Gunn Highway, only 4 miles west of the Suncoast Parkway, featuring Publix grocery stores, eateries and neighborhood services such as the UPS store, salons and dry cleaners
- The Starkey Ranch Business Park, at Heart Pine Avenue and SR 54, is approved for Class A office buildings, hotels, medical uses and support retail
- Parcel 3A is approved, permitted and "Shovel Ready" for 15,000 SF of Office or Medical development