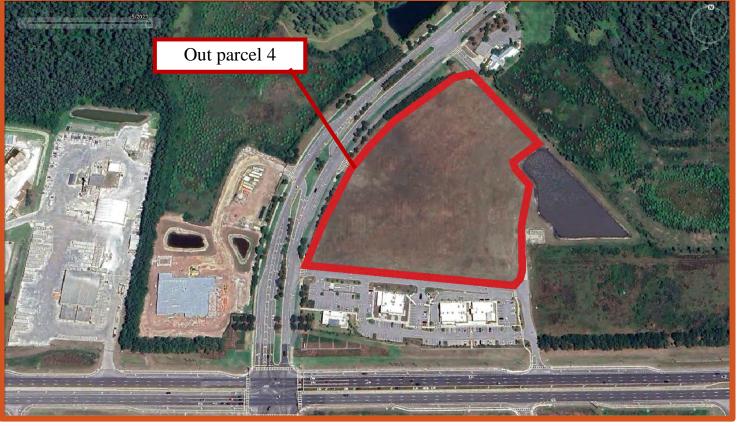

### **EAST OUT PARCELS**

State Road 54

- Net Usable (Master Retention)
- East out parcels are contiguous to 384 apartments
- Delivered in "Pad Ready" condition

Linal Moinain Composition of the Composition of the

|     |          | OUT PARCELS |
|-----|----------|-------------|
| 3A* | 2.00 AC  | SOLD        |
| 3B  | 1.83 AC  | SOLD        |
| 4   | 11.17 AC | \$12 PSF    |
| 3C  | .80 AC   | SOLD        |