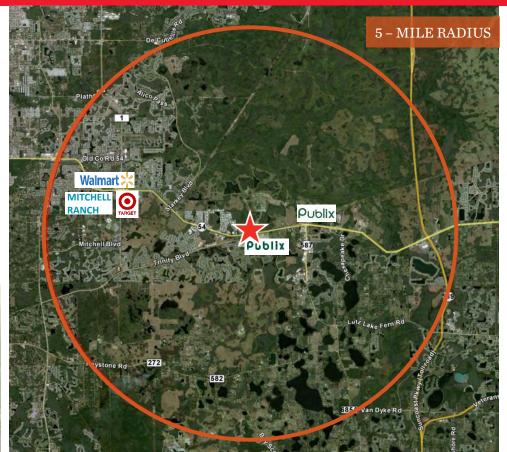

### Pasco County Florida population has grown nearly 15% since 2010

From State Road 54, the retail sites are highly visible, with an average daily traffic count of 63,500 vehicles

| Distances and Drive-Times   |                                 |  |
|-----------------------------|---------------------------------|--|
| Gunn Highway                | 1.35 Miles                      |  |
| Mitchell Ranch              | 4 Miles                         |  |
| Tampa International Airport | 25 Minutes – via Suncoast Expwy |  |
| Westshore Business District | 25 Minutes – via Suncoast Expwy |  |
| Downtown Tampa              | 30 Minutes – via Suncoast Expwy |  |